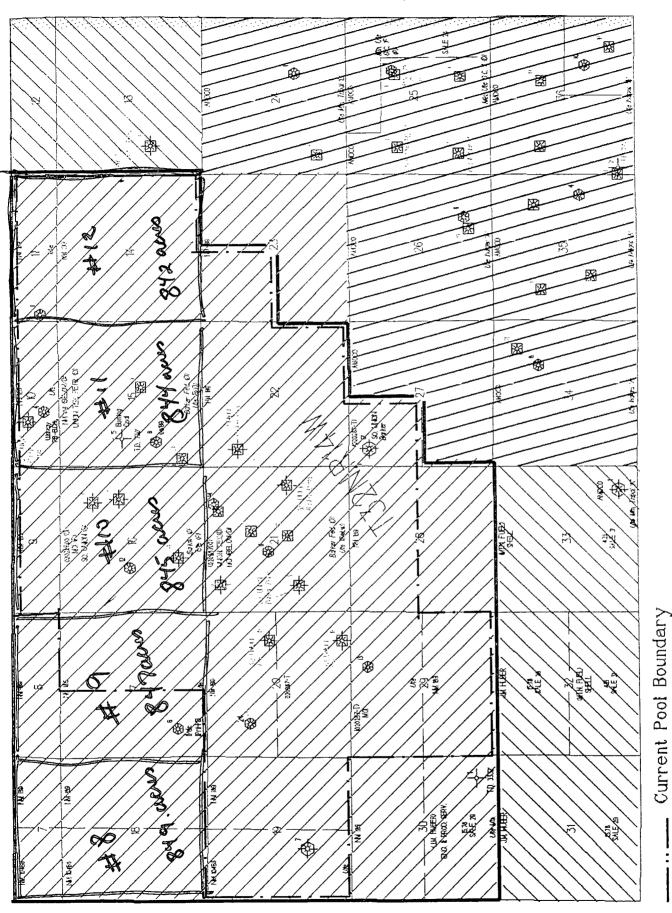

The following attachments are for your review:

- 1. Application for Permit to Drill.
- Completed C-102 at referenced location.
- 3. Offset operators/owners plat Burlington Resources is the operator of the surrounding proration unit
- 4. 7.5 minute topographic map showing the orthodox windows, and enlargement of the map to define topographic features.