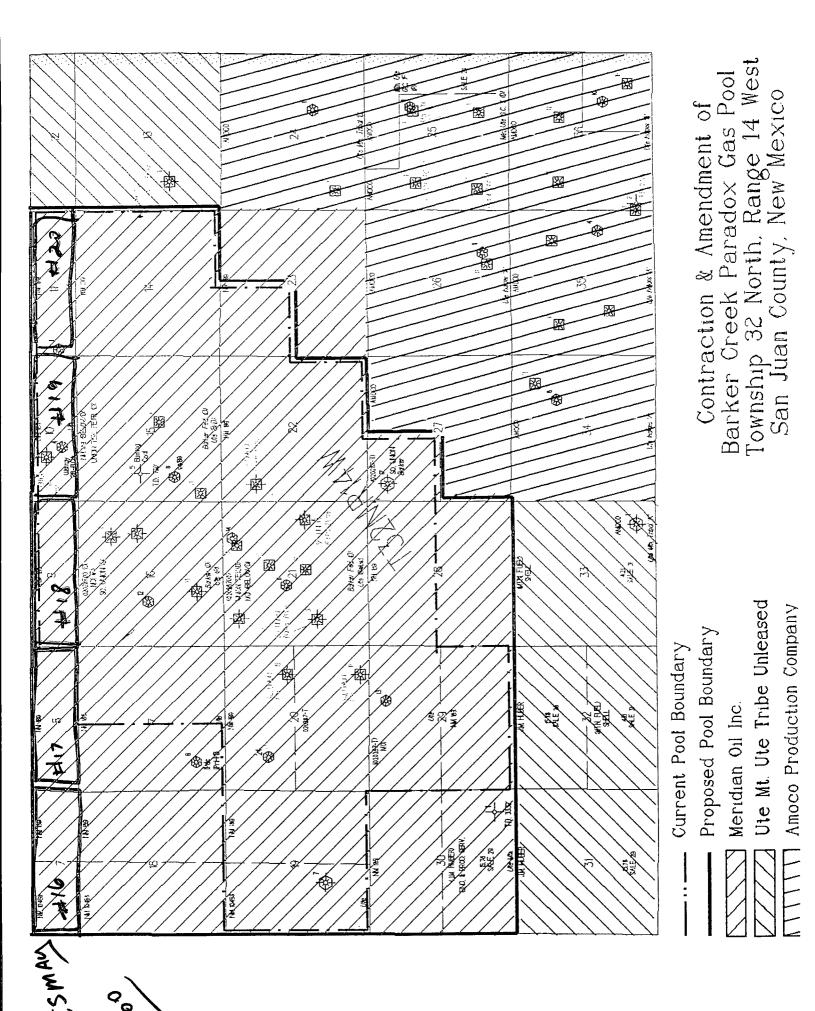

The following attachments are for your review:

- 1. Application for Permit to Drill.
- Completed C-102 at referenced location.
- 3. Offset operators/owners plat Burlington Resources is the operator of the surrounding proration unit
- 4. 7.5 minute topographic map showing the orthodox windows, and enlargement of the map to define topographic features.