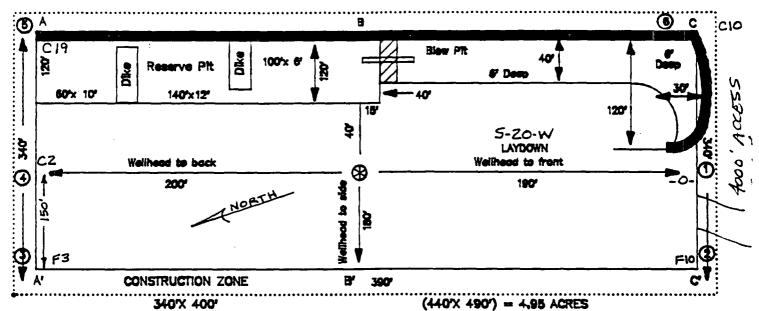

that the work associated with the operations proposed herein will be performed by Meridian Oil Inc. and its contractors and subcontractors in conformity with this plan and the terms and conditions under which it is approved.

Regulatory/Compliance Administrator Date







EPNG 0 9 7 11 12 8 EPNG So Union 18 14 13 EPNG Merrion-Bayless 23 19 Eng. 4 Prod. Serv. 。汝 er cre 29 25 <sup>5</sup> 30 26 Uta Mountain Amoco Amoco #!8 33 35 34 31 32

MERIDIAN OIL INC.
Pipeline Map
T-32-N, R-14-W
San Juan County, New Mexico

Ute # 22 MAP #1A

### Well Pad Boundary



ANTICIPATED

**PRODUCTION FACILITIES** 

FOR A

PARADOX WELL

# MERIDIAN OIL

PLAT #3

BARKER DOME HORIZONTALS NAME: MOI UTE 22

FOOTAGE: 2000 FNL /925 FEL

SEC 17 TWN 32 N.R 14 W NMPM

CO: SAN JUAN ST: N.M.

ELEVATION: 6236 DATE: 11-3-93



Reserve Pft Dike : to be 6' above Deep side; ( overflow - 3' wide and 1' above shallow side. )



# **BURLINGTON RESOURCES OIL AND GAS COMPANY**UTE # 22

# OFFSET OPERATOR \ OWNER PLAT

### BARKER DOME DESERT CREEK WELL

Township 32 North, Range 14 West



1) Burlington Resources Oil and Gas Company Successor to Meridian Oil Inc.



# MERIDIAN OIL INC.

DRILLING DEPARTMENT

3535 EAST 30TH STREET. FARMINGTON, NM 87402 P.O. BOX 4289. FARMINGTON, NM 87499

(505) 326-9700 FAX: (505) 326-9563

| DATE: 8-29-96                   |
|---------------------------------|
| TO: Michael Hogner              |
| COMPANY: NMOCI)                 |
| TELECOPIER: 827-8/17            |
| FROM: Daggy                     |
| NO. OF PAGES (including cover): |
| COMMENTS: Plk my phone          |
| Message. In ca