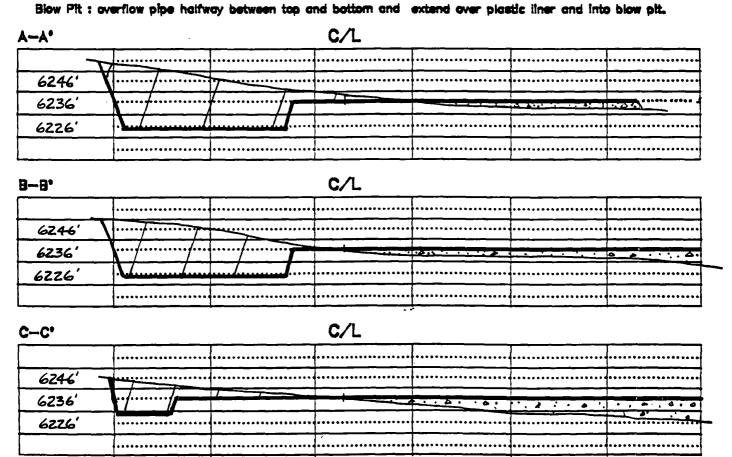

. and its contractors and subcontractors in conformity with this plan and the terms and conditions under which it is approved.

Regulatory/Compliance Administrator Date







EPNG 0 9 7 11 12 8 EPNG So Union 18 14 13 EPNG Merrion-Bayless 23 19 Eng. 4 Prod. Serv. 。汝 er cre 29 25 <sup>5</sup> 30 26 Uta Mountain Amoco Amoco #!8 33 35 34 31 32

MERIDIAN OIL INC.
Pipeline Map
T-32-N, R-14-W
San Juan County, New Mexico

Ute # 22 MAP #1A

### Well Pad Boundary



ANTICIPATED

**PRODUCTION FACILITIES** 

FOR A

PARADOX WELL

# MERIDIAN OIL

PLAT #3

BARKER DOME HORIZONTALS NAME: MOI UTE 22

FOOTAGE: 2000 FNL /925 FEL

SEC 17 TWN 32 N.R 14 W NMPM

CO: SAN JUAN ST: N.M.

ELEVATION: 6236 DATE: 11-3-93



Reserve Pft Dike : to be 6' above Deep side; ( overflow - 3' wide and 1' above shallow side. )



# **BURLINGTON RESOURCES OIL AND GAS COMPANY**UTE # 22

# OFFSET OPERATOR \ OWNER PLAT

### BARKER DOME DESERT CREEK WELL

Township 32 North, Range 14 West



1) Burlington Resources Oil and Gas Company Successor to Meridian Oil Inc.



# MERIDIAN OIL INC.

DRILLING DEPARTMENT

3535 EAST 30TH STREET. FARMINGTON, NM 87402 P.O. BOX 4289. FARMINGTON, NM 87499

(505) 326-9700 FAX: (505) 326-9563

| DATE: 8-29-96                   |
|---------------------------------|
| TO: Michael Hogner              |
| COMPANY: NMOCI)                 |
| TELECOPIER: 827-8/17            |
| FROM: Daggy                     |
| NO. OF PAGES (including cover): |
| COMMENTS: Plk my phone          |
| Message. In case                |
| Man are messing the             |
| Jam Wur NSC applica"            |
| Ou t