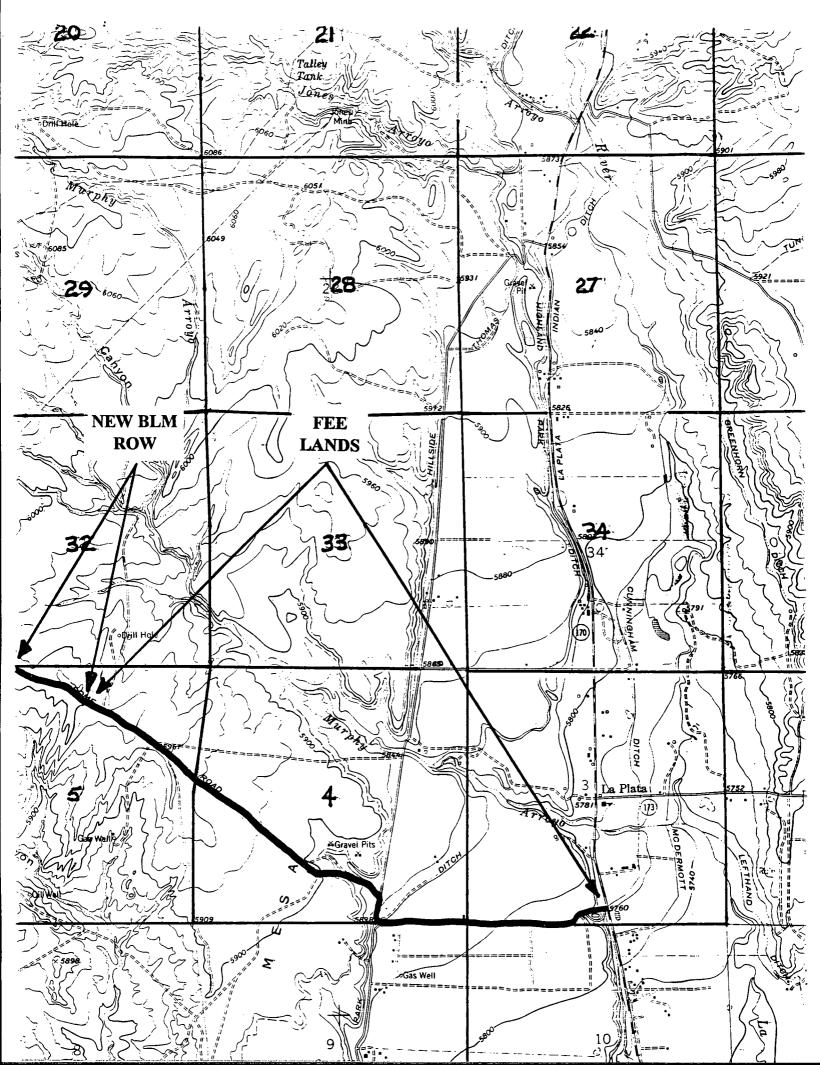

The following attachments are for your review:

- 1. Application for Permit to Drill.
- Completed C-102 at referenced location.
- 3. Offset operators/owners plat Burlington Resources is the operator of the surrounding proration unit
- 4. 7.5 minute topographic map showing the orthodox windows, and enlargement of the map to define topographic features.