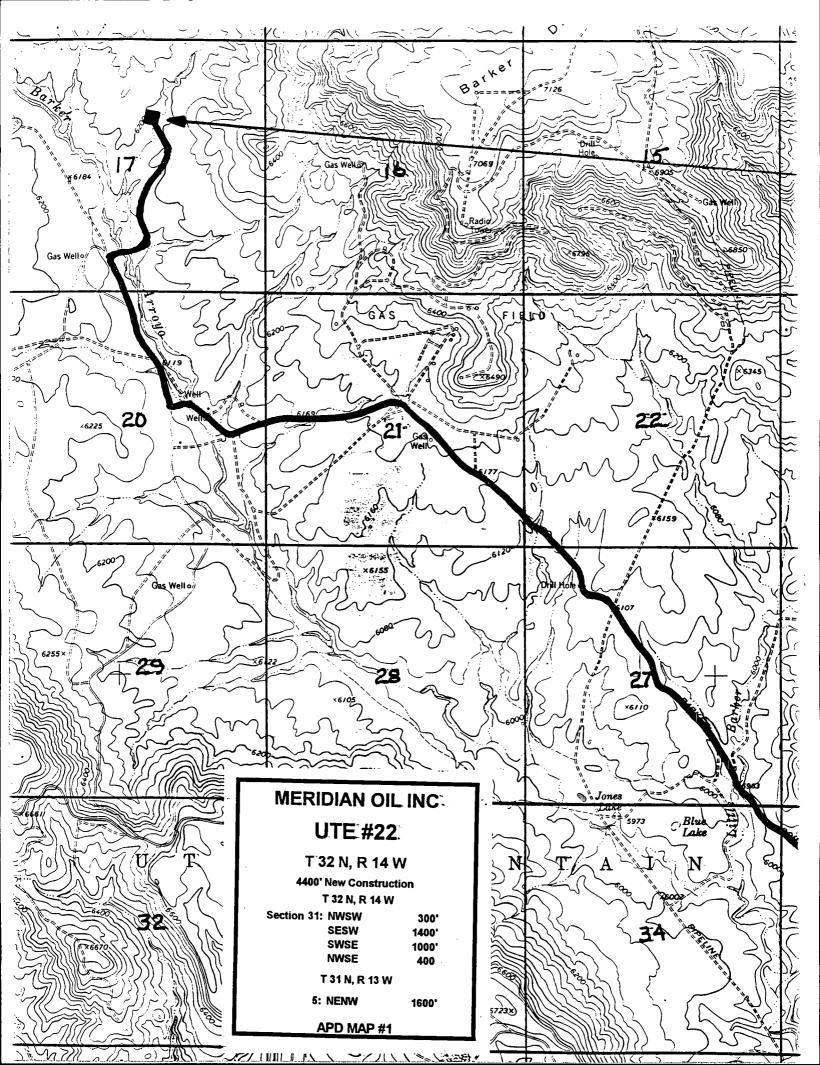

Re:

Ute #22

2000'FNL, 1925'FEL Section 17, T-32-N, R-14-W, San Juan County, New Mexico

API # 30-045-29395

Dear Mr. LeMay:

Burlington Resources is applying for administrative approval of a non-standard location for the above location in the Barker Dome Desert Creek formation. This application for the referenced location is due to terrain, the presence of archaeology, and at the request of the Ute Mountain Ute Tribe.

The following attachments are for your review:

- 1. Application for Permit to Drill.
- Completed C-102 at referenced location.
- 3. Offset operators/owners plat Burlington Resources is the operator of the surrounding proration unit
- 4. 7.5 minute topographic map showing the orthodox windows, and enlargement of the map to define topographic features.