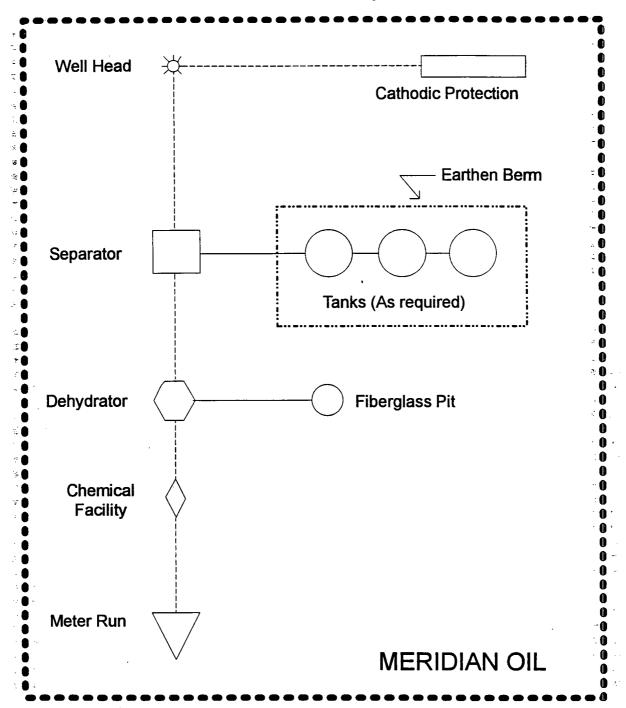

under my direct supervision, have inspected the proposed drill site and access route; that I am familiar with the conditions which presently exist; that the statements made in this plan, are to the best of my knowledge, true and correct; and that the work associated with the operations proposed herein will be performed by Meridian Oil Inc. and its contractors and subcontractors in conformity with this plan and the terms and conditions under which it is approved.

Regulatory/Compliance Administrator Date







EPNG 0 9 7 11 12 8 EPNG So Union 18 14 13 EPNG Merrion-Bayless 23 19 Eng. 4 Prod. Serv. 。汝 er cre 29 25 <sup>5</sup> 30 26 Uta Mountain Amoco Amoco #!8 33 35 34 31 32

MERIDIAN OIL INC.
Pipeline Map
T-32-N, R-14-W
San Juan County, New Mexico

Ute # 22 MAP #1A

### Well Pad Boundary



ANTICIPATED

**PRODUCTION FACILITIES** 

FOR A

PARADOX WELL

# MERIDIAN OIL

PLAT #3

BARKER DOME HORIZONTALS NAME: MOI UTE 22

FOOTAGE: 2000 FNL /925 FEL

SEC 17 TWN 32 N.R 14 W NMPM

CO: SAN JUAN ST: N.M.

ELEVATION: 6236 DATE: 11-3-93



Reserve Pft Dike : to be 6' above Deep side; ( overflow - 3' wide and 1' above shallow side. )



# **BURLINGTON RESOURCES OIL AND GAS COMPANY**UTE # 22

# OFFSET OPERATOR \ OWNER PLAT

### BARKER DOME DESERT CREEK WELL

Township 32 North, Range 14 West



1) Burlington Resources Oil and Gas Company Successor to Meridian Oil Inc.



# MERIDIAN OIL INC.

DRILLING DEPARTMENT

3535 EAST 30TH STREET. FARMINGTON, NM 87402 P.O. BOX 4289. FARMINGTON, NM 87499

(505) 326-9700 FAX: (505) 326-9563

| DATE: 8-29-96                   |
|-------------------------