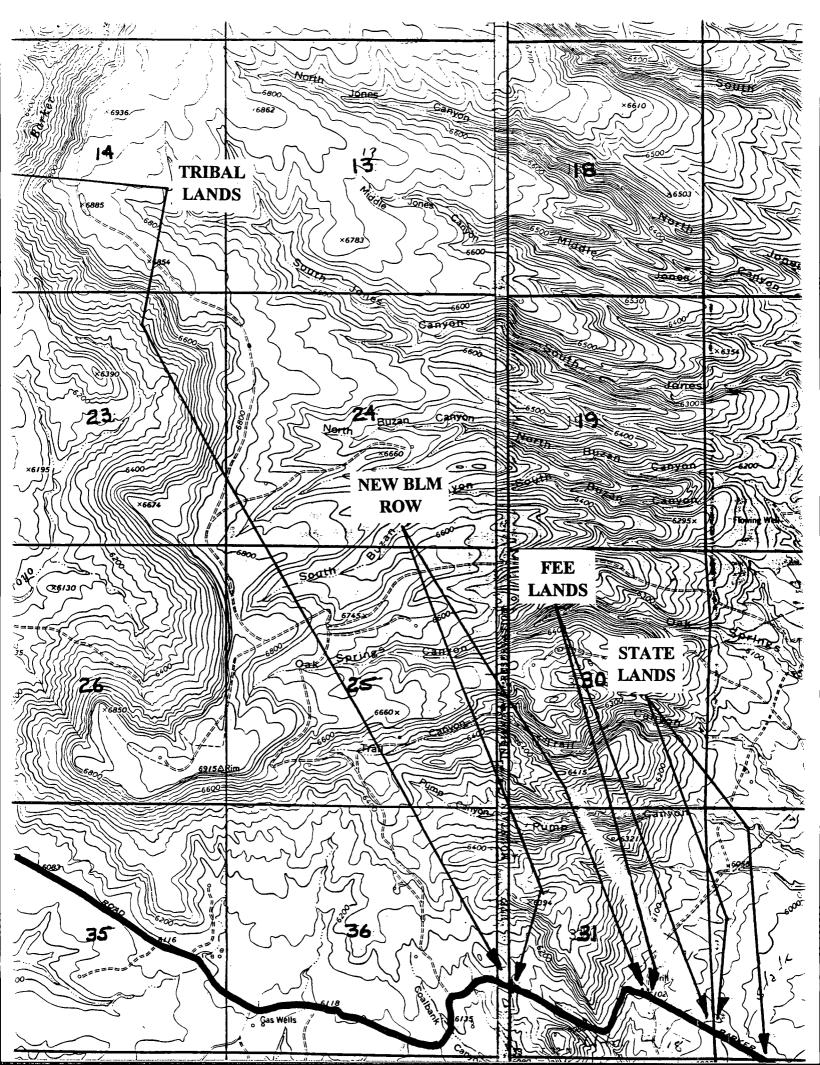

The following attachments are for your review:

- 1. Application for Permit to Drill.
- Completed C-102 at referenced location.
- 3. Offset operators/owners plat Burlington Resources is the operator of the surrounding proration unit
- 4. 7.5 minute topographic map showing the orthodox windows, and enlargement of the map to define topographic features.