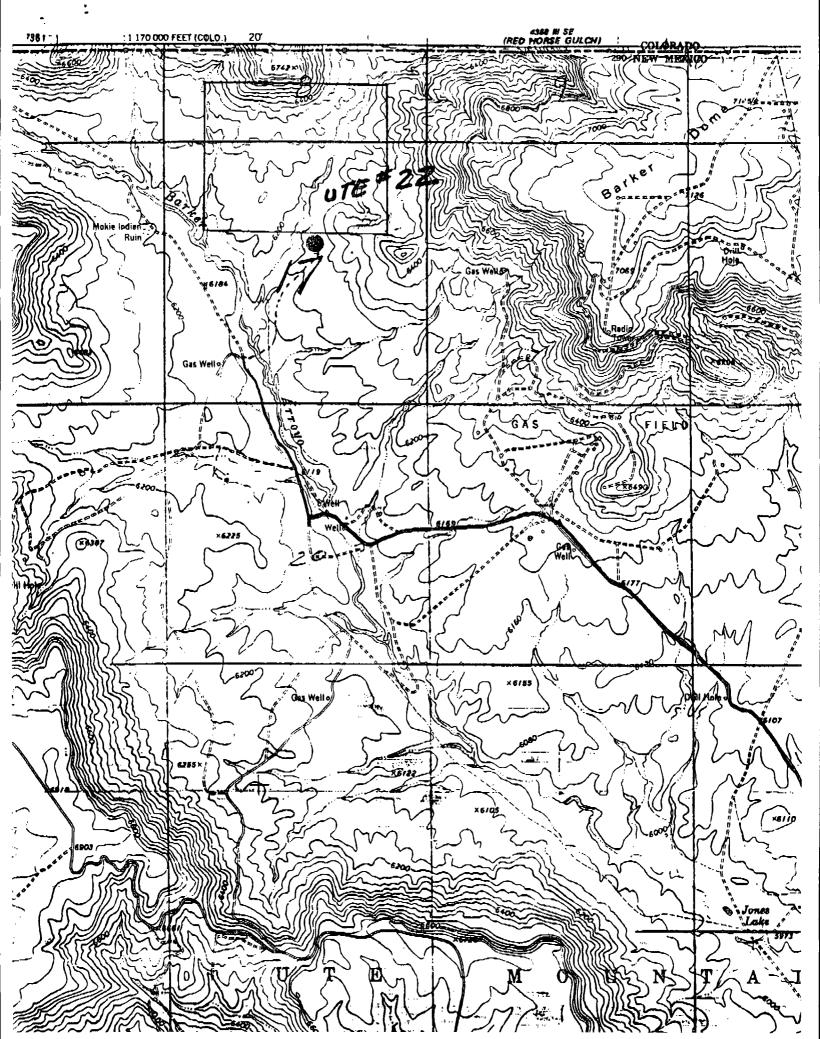

Re:

Ute #22

2000'FNL, 1925'FEL Section 17, T-32-N, R-14-W, San Juan County, New Mexico

API # 30-045-29395

Dear Mr. LeMay:

Burlington Resources is applying for administrative approval of a non-standard location for the above location in the Barker Dome Desert Creek formation. This application for the referenced location is due to terrain, the presence of archaeology, and at the request of the Ute Mountain Ute Tribe.

The following attachments are for your review:

- 1. Application for Permit to Drill.
- Completed C-102 at referenced location.
- 3. Offset operators/owners plat Burlington Resources is the operator of the surrounding proration unit
- 4. 7.5 minute topographic map showing the orthodox windows, and enlargement of the map to define topographic features.

# UNITED STATES DEPARTMENT OF THE INTERIOR BUREAU OF LAND MANAGEMENT

| 1a.  | Type of Work                                         | 5. Lease Number                                                  |
|------|------------------------------------------------------|------------------------------------------------------------------|
|      | DRILL                                                | I-22-IND-2772                                                    |
|      |                                                      | Unit Reporting Number                                            |
| 1b.  | Type of Well<br>GAS                                  | 6. <b>If Indian, All. or Tribe</b> Ute Mountain Ute              |
| 2.   | Operator MERIDIAN OIL                                | 7. Unit Agreement Name                                           |
| 3.   | Address & Phone No. of Operator                      | 8. Farm or Lease Name                                            |
|      | PO Box 4289, Farmington, NM 87499                    | Ute<br>9. Well Number                                            |
|      | (505) 326-9700                                       | 9. Well Nullider<br>22                                           |
| 4.   | Location of Well                                     | 10. Field, Pool, Wildcat                                         |
|      | 2000'FNL, 1925'FEL* resurveyed                       | Barker Dome Desert Creek                                         |
|      | Latitude 36° 59' 24", Longitude 108°                 | 11. Sec., Twn, Rge, Mer. (NMPM)<br>19' 46" Sec 17, T-32-N,R-14-W |
|      |                                                      | API # 30-045-                                                    |
| 14.  | Distance in Miles from Nearest Town                  | 12. County 13. State                                             |
|      | 11 miles to LaPlata                                  | San Juan NM                                                      |
| 15.  | Distance from Proposed Location to Nearest Propert   | y or Lease Line                                                  |
| 16.  | Acres in Lease                                       | 17. Acres Assigned to Well                                       |
|      |                                                      | 527 All Sec8; N/2                                                |
| 18.  | Distance from Proposed Location to Nearest Well, Dri | g, Compl, or Applied for on this Lease                           |
| 19.  | Proposed Depth                                       | 20. Rotary or Cable Tools                                        |
|      | 8365'                                                | Rotary                                                           |
| 21.  | Elevations (DF, FT, GR, Etc.)                        | 22. Approx. Date Work will Start                                 |
|      | 6236′                                                | 3rd quarter 1996                                                 |
| 23.  | Proposed Casing and Cementing Program                |                                                                  |
|      | See Operations Plan attached                         |                                                                  |
|      |                                                      |                                                                  |
| 24   | Authorized by: May Skalhield                         | 5-18-9,                                                          |
| 24.  | (Regulatory/Compliance Adm                           | inistrator Date                                                  |
| PERM | T NO A                                               | PPROVAL DATE                                                     |
|      |                                                      |                                                                  |