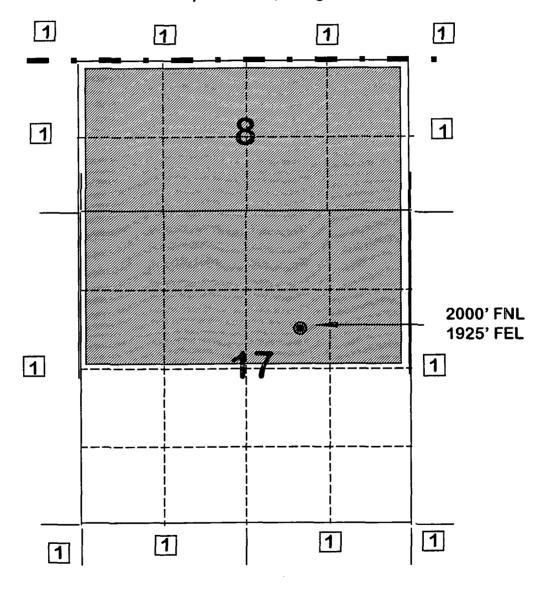

Re:

Ute #22

2000'FNL, 1925'FEL Section 17, T-32-N, R-14-W, San Juan County, New Mexico

API # 30-045-29395

Dear Mr. LeMay:

Burlington Resources is applying for administrative approval of a non-standard location for the above location in the Barker Dome Desert Creek formation. This application for the referenced location is due to terrain, the presence of archaeology, and at the request of the Ute Mountain Ute Tribe.

# UNITED STATES DEPARTMENT OF THE INTERIOR BUREAU OF LAND MANAGEMENT

| 1a.  | Type of Work                                         | 5. Lease Number                                                  |
|------|------------------------------------------------------|------------------------------------------------------------------|
|      | DRILL                                                | I-22-IND-2772                                                    |
|      |                                                      | Unit Reporting Number                                            |
| 1b.  | Type of Well<br>GAS                                  | 6. <b>If Indian, All. or Tribe</b> Ute Mountain Ute              |
| 2.   | Operator MERIDIAN OIL                                | 7. Unit Agreement Name                                           |
| 3.   | Address & Phone No. of Operator                      | 8. Farm or Lease Name                                            |
|      | PO Box 4289, Farmington, NM 87499                    | Ute<br>9. Well Number                                            |
|      | (505) 326-9700                                       | 9. Well Nullider<br>22                                           |
| 4.   | Location of Well                                     | 10. Field, Pool, Wildcat                                         |
|      | 2000'FNL, 1925'FEL* resurveyed                       | Barker Dome Desert Creek                                         |
|      | Latitude 36° 59' 24", Longitude 108°                 | 11. Sec., Twn, Rge, Mer. (NMPM)<br>19' 46" Sec 17, T-32-N,R-14-W |
|      |                                                      | API # 30-045-                                                    |
| 14.  | Distance in Miles from Nearest Town                  | 12. County 13. State                                             |
|      | 11 miles to LaPlata                                  | San Juan NM                                                      |
| 15.  | Distance from Proposed Location to Nearest Propert   | y or Lease Line                                                  |
| 16.  | Acres in Lease                                       | 17. Acres Assigned to Well                                       |
|      |                                                      | 527 All Sec8; N/2                                                |
| 18.  | Distance from Proposed Location to Nearest Well, Dri | g, Compl, or Applied for on this Lease                           |
| 19.  | Proposed Depth                                       | 20. Rotary or Cable Tools                                        |
|      | 8365'                                                | Rotary                                                           |
| 21.  | Elevations (DF, FT, GR, Etc.)                        | 22. Approx. Date Work will Start                                 |
|      | 6236′                                                | 3rd quarter 1996                                                 |
| 23.  | Proposed Casing and Cementing Program                |                                                                  |
|      | See Operations Plan attached                         |                                                                  |
|      |                                                      |                                                                  |
| 24   | Authorized by: May Skalhield                         | 5-18-9,                                                          |
| 24.  | (Regulatory/Compliance Adm                           | inistrator Date                                                  |
| PERM | T NO A                                               | PPROVAL DATE                                                     |
|      |                                                      |                                                                  |

Sec 17

Archaeological Report submitted by LaPlata Archaeological Consultants LAC 9359a&b Threatened and Endangered Species Report submitted

NOTE: This format is issued in lieu of U.S. BLM Form 3160-3

District I PO Box 1980, Hobbs, NM 88241-1980 District II PO Drawer DD, Artesia, NM 88211-0719 District III 1000 Rio Brazos Rd., Aztec, NM 87410