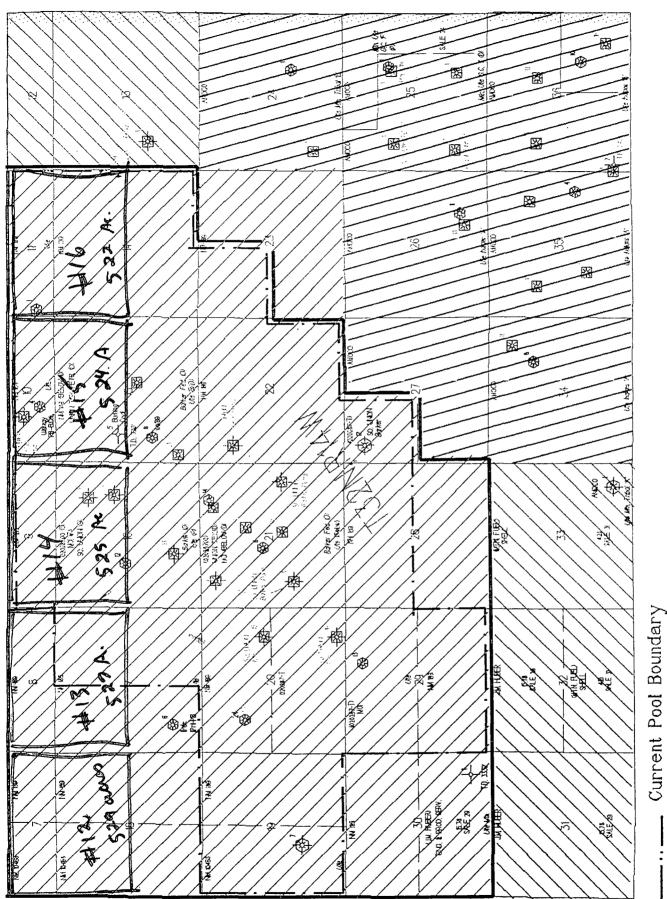

The following attachments are for your review:

- 1. Application for Permit to Drill.
- Completed C-102 at referenced location.
- 3. Offset operators/owners plat Burlington Resources is the operator of the surrounding proration unit
- 4. 7.5 minute topographic map showing the orthodox windows, and enlargement of the map to define topographic features.