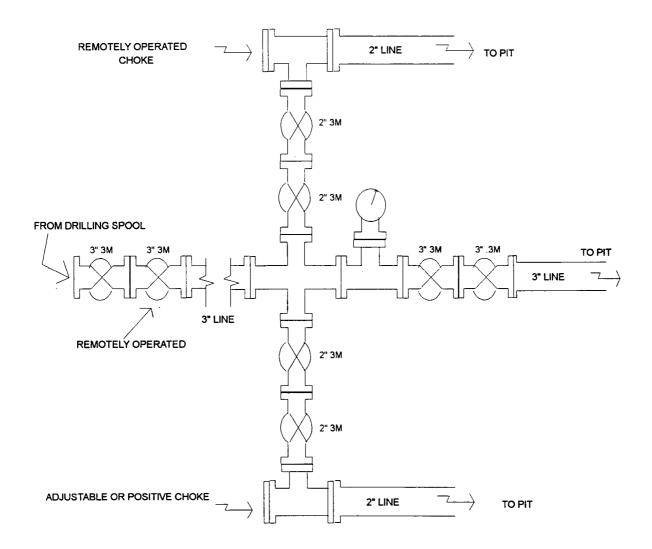

# UNITED STATES DEPARTMENT OF THE INTERIOR BUREAU OF LAND MANAGEMENT

| 1a.  | Type of Work                                         | 5. Lease Number                                                  |
|------|------------------------------------------------------|------------------------------------------------------------------|
|      | DRILL                                                | I-22-IND-2772                                                    |
|      |                                                      | Unit Reporting Number                                            |
| 1b.  | Type of Well<br>GAS                                  | 6. <b>If Indian, All. or Tribe</b> Ute Mountain Ute              |
| 2.   | Operator MERIDIAN OIL                                | 7. Unit Agreement Name                                           |
| 3.   | Address & Phone No. of Operator                      | 8. Farm or Lease Name                                            |
|      | PO Box 4289, Farmington, NM 87499                    | Ute<br>9. Well Number                                            |
|      | (505) 326-9700                                       | 9. Well Nullider<br>22                                           |
| 4.   | Location of Well                                     | 10. Field, Pool, Wildcat                                         |
|      | 2000'FNL, 1925'FEL* resurveyed                       | Barker Dome Desert Creek                                         |
|      | Latitude 36° 59' 24", Longitude 108°                 | 11. Sec., Twn, Rge, Mer. (NMPM)<br>19' 46" Sec 17, T-32-N,R-14-W |
|      |                                                      | API # 30-045-                                                    |
| 14.  | Distance in Miles from Nearest Town                  | 12. County 13. State                                             |
|      | 11 miles to LaPlata                                  | San Juan NM                                                      |
| 15.  | Distance from Proposed Location to Nearest Propert   | y or Lease Line                                                  |
| 16.  | Acres in Lease                                       | 17. Acres Assigned to Well                                       |
|      |                                                      | 527 All Sec8; N/2                                                |
| 18.  | Distance from Proposed Location to Nearest Well, Dri | g, Compl, or Applied for on this Lease                           |
| 19.  | Proposed Depth                                       | 20. Rotary or Cable Tools                                        |
|      | 8365'                                                | Rotary                                                           |
| 21.  | Elevations (DF, FT, GR, Etc.)                        | 22. Approx. Date Work will Start                                 |
|      | 6236′                                                | 3rd quarter 1996                                                 |
| 23.  | Proposed Casing and Cementing Program                |                                                                  |
|      | See Operations Plan attached                         |                                                                  |
|      |                                                      |                                                                  |
| 24   | Authorized by: May Skalhield                         | 5-18-9,                                                          |
| 24.  | (Regulatory/Compliance Adm                           | inistrator Date                                                  |
| PERM | T NO A                                               | PPROVAL DATE                                                     |
|      |                                                      |                                                                  |