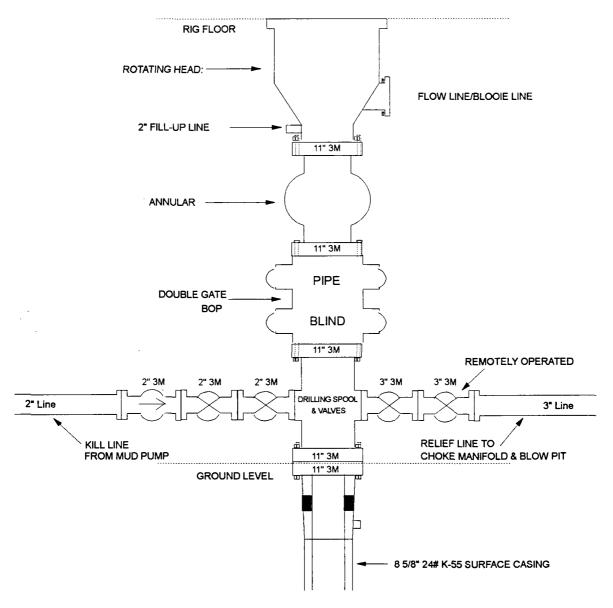

# UNITED STATES DEPARTMENT OF THE INTERIOR BUREAU OF LAND MANAGEMENT

| 1a.  | Type of Work                                         | 5. Lease Number                                                  |
|------|------------------------------------------------------|------------------------------------------------------------------|
|      | DRILL                                                | I-22-IND-2772                                                    |
|      |                                                      | Unit Reporting Number                                            |
| 1b.  | Type of Well<br>GAS                                  | 6. <b>If Indian, All. or Tribe</b> Ute Mountain Ute              |
| 2.   | Operator MERIDIAN OIL                                | 7. Unit Agreement Name                                           |
| 3.   | Address & Phone No. of Operator                      | 8. Farm or Lease Name                                            |
|      | PO Box 4289, Farmington, NM 87499                    | Ute<br>9. Well Number                                            |
|      | (505) 326-9700                                       | 9. Well Nullider<br>22                                           |
| 4.   | Location of Well                                     | 10. Field, Pool, Wildcat                                         |
|      | 2000'FNL, 1925'FEL* resurveyed                       | Barker Dome Desert Creek                                         |
|      | Latitude 36° 59' 24", Longitude 108°                 | 11. Sec., Twn, Rge, Mer. (NMPM)<br>19' 46" Sec 17, T-32-N,R-14-W |
|      |                                                      | API # 30-045-                                                    |
| 14.  | Distance in Miles from Nearest Town                  | 12. County 13. State                                             |
|      | 11 miles to LaPlata                                  | San Juan NM                                                      |
| 15.  | Distance from Proposed Location to Nearest Propert   | y or Lease Line                                                  |
| 16.  | Acres in Lease                                       | 17. Acres Assigned to Well                                       |
|      |                                                      | 527 All Sec8; N/2                                                |
| 18.  | Distance from Proposed Location to Nearest Well, Dri | g, Compl, or Applied for on this Lease                           |
| 19.  | Proposed Depth                                       | 20. Rotary or Cable Tools                                        |
|      | 8365'                                                | Rotary                                                           |
| 21.  | Elevations (DF, FT, GR, Etc.)                        | 22. Approx. Date Work will Start                                 |
|      | 6236′                                                | 3rd quarter 1996                                                 |
| 23.  | Proposed Casing and Cementing Program                |                                                                  |
|      | See Operations Plan attached                         |                                                                  |
|      |                                                      |                                                                  |
| 24   | Authorized by: May Skalhield                         | 5-18-9,                                                          |
| 24.  | (Regulatory/Compliance Adm                           | inistrator Date                                                  |
| PERM | T NO A                                               | PPROVAL DATE                                                     |
|      |                                                      |                                                                  |