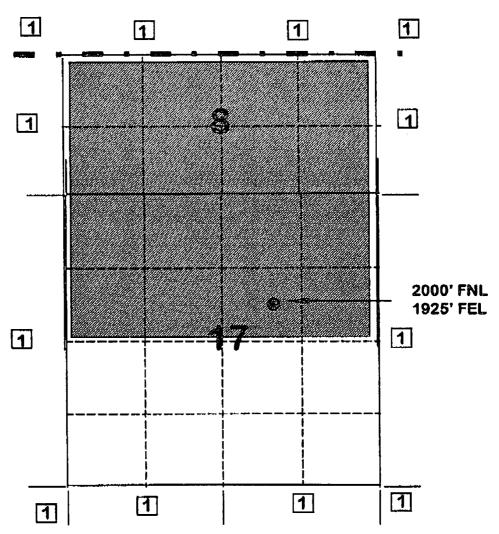

Re:

Ute #22

2000'FNL, 1925'FEL Section 17, T-32-N, R-14-W, San Juan County, New Mexico

API # 30-045-29395

Dear Mr. LeMay:

Burlington Resources is applying for administrative approval of a non-standard location for the above location in the Barker Dome Desert Creek formation. This application for the referenced location is due to terrain, the presence of archaeology, and at the request of the Ute Mountain Ute Tribe.

# UNITED STATES DEPARTMENT OF THE INTERIOR BUREAU OF LAND MANAGEMENT

| 1a.  | Type of Work                                         | 5. Lease Number                                                  |
|------|------------------------------------------------------|------------------------------------------------------------------|
|      | DRILL                                                | I-22-IND-2772                                                    |
|      |                                                      | Unit Reporting Number                                            |
| 1b.  | Type of Well<br>GAS                                  | 6. <b>If Indian, All. or Tribe</b> Ute Mountain Ute              |
| 2.   | Operator MERIDIAN OIL                                | 7. Unit Agreement Name                                           |
| 3.   | Address & Phone No. of Operator                      | 8. Farm or Lease Name                                            |
|      | PO Box 4289, Farmington, NM 87499                    | Ute<br>9. Well Number                                            |
|      | (505) 326-9700                                       | 9. Well Nullider<br>22                                           |
| 4.   | Location of Well                                     | 10. Field, Pool, Wildcat                                         |
|      | 2000'FNL, 1925'FEL* resurveyed                       | Barker Dome Desert Creek                                         |
|      | Latitude 36° 59' 24", Longitude 108°                 | 11. Sec., Twn, Rge, Mer. (NMPM)<br>19' 46" Sec 17, T-32-N,R-14-W |
|      |                                                      | API # 30-045-                                                    |
| 14.  | Distance in Miles from Nearest Town                  | 12. County 13. State                                             |
|      | 11 miles to LaPlata                                  | San Juan NM                                                      |
| 15.  | Distance from Proposed Location to Nearest Propert   | y or Lease Line                                                  |
| 16.  | Acres in Lease                                       | 17. Acres Assigned to Well                                       |
|      |                                                      | 527 All Sec8; N/2                                                |
| 18.  | Distance from Proposed Location to Nearest Well, Dri | g, Compl, or Applied for on this Lease                           |
| 19.  | Proposed Depth                                       | 20. Rotary or Cable Tools                                        |
|      | 8365'                                                | Rotary                                                           |
| 21.  | Elevations (DF, FT, GR, Etc.)                        | 22. Approx. Date Work will Start                                 |
|      | 6236′                                                | 3rd quarter 1996                                                 |
| 23.  | Proposed Casing and Cementing Program                |                                                                  |
|      | See Operations Plan attached                         |                                                                  |
|      |                                                      |                                                                  |
| 24   | Authorized by: May Skalhield                         | 5-18-9,                                                          |
| 24.  | (Regulatory/Compliance Adm                           | inistrator Date                                                  |
| PERM | T NO A                                               | PPROVAL DATE                                                     |
|      |                                                      |                                                                  |

Sec 17

Archaeological Report submitted by LaPlata Archaeological Consultants LAC 9359a&b Threatened and Endangered Species Report submitted

NOTE: This format is issued in lieu of U.S. BLM Form 3160-3

District I PO Box 1980, Hobbs, NM 88241-1980 District II PO Drawer DD, Artesia, NM 88211-0719 District III 1000 Rio Brazos Rd., Aztec, NM 87410