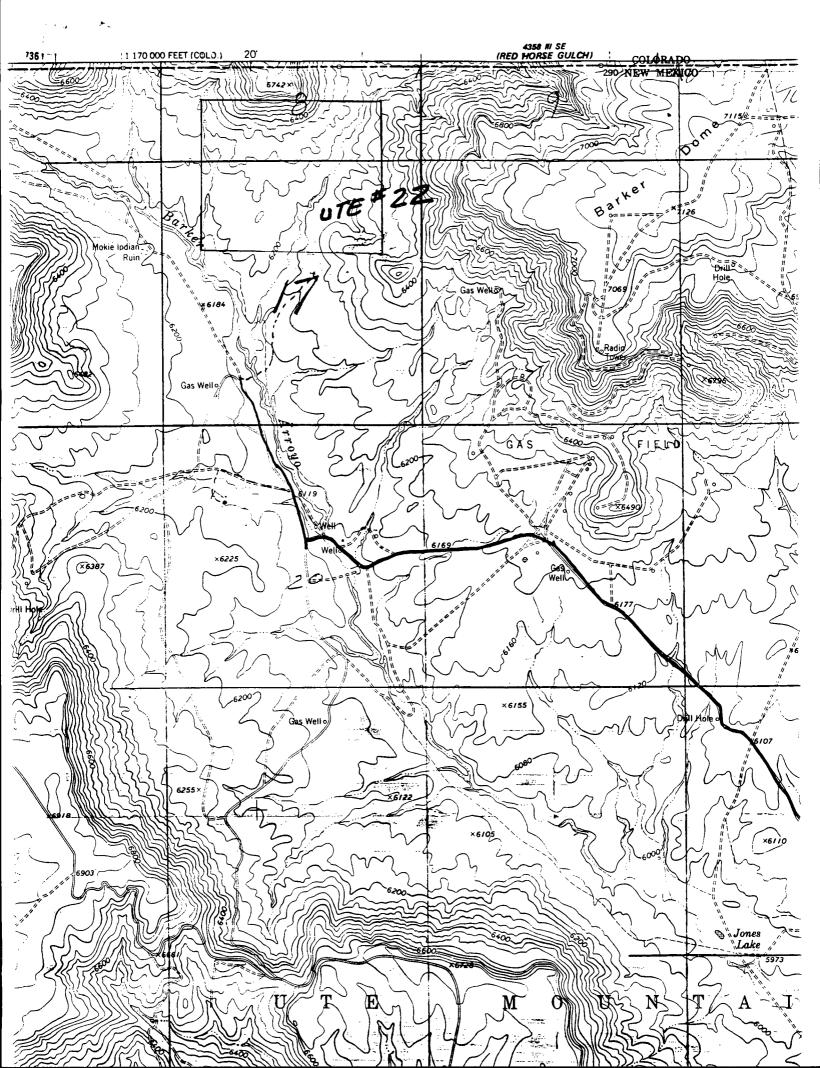

Re:

Ute #22

2000'FNL, 1925'FEL Section 17, T-32-N, R-14-W, San Juan County, New Mexico

API # 30-045-29395

Dear Mr. LeMay:

Burlington Resources is applying for administrative approval of a non-standard location for the above location in the Barker Dome Desert Creek formation. This application for the referenced location is due to terrain, the presence of archaeology, and at the request of the Ute Mountain Ute Tribe.

The following attachments are for your review:

- 1. Application for Permit to Drill.
- Completed C-102 at referenced location.
- 3. Offset operators/owners plat Burlington Resources is the operator of the surrounding proration unit
- 4. 7.5 minute topographic map showing the orthodox windows, and enlargement of the map to define topographic features.

# UNITED STATES DEPARTMENT OF THE INTERIOR BUREAU OF LAND MANAGEMENT

| 1a.  | Type of Work                                         | 5. Lease Number                                                  |
|------|------------------------------------------------------|------------------------------------------------------------------|
|      | DRILL                                                | I-22-IND-2772                                                    |
|      |                                                      | Unit Reporting Number                                            |
| 1b.  | Type of Well<br>GAS                                  | 6. <b>If Indian, All. or Tribe</b> Ute Mountain Ute              |
| 2.   | Operator MERIDIAN OIL                                | 7. Unit Agreement Name                                           |
| 3.   | Address & Phone No. of Operator                      | 8. Farm or Lease Name                                            |
|      | PO Box 4289, Farmington, NM 87499                    | Ute<br>9. Well Number                                            |
|      | (505) 326-9700                                       | 9. Well Nullider<br>22                                           |
| 4.   | Location of Well                                     | 10. Field, Pool, Wildcat                                         |
|      | 2000'FNL, 1925'FEL* resurveyed                       | Barker Dome Desert Creek                                         |
|      | Latitude 36° 59' 24", Longitude 108°                 | 11. Sec., Twn, Rge, Mer. (NMPM)<br>19' 46" Sec 17, T-32-N,R-14-W |
|      |                                                      | API # 30-045-                                                    |
| 14.  | Distance in Miles from Nearest Town                  | 12. County 13. State                                             |
|      | 11 miles to LaPlata                                  | San Juan NM                                                      |
| 15.  | Distance from Proposed Location to Nearest Propert   | y or Lease Line                                                  |
| 16.  | Acres in Lease                                       | 17. Acres Assigned to Well                                       |
|      |                                                      | 527 All Sec8; N/2                                                |
| 18.  | Distance from Proposed Location to Nearest Well, Dri | g, Compl, or Applied for on this Lease                           |
| 19.  | Proposed Depth                                       | 20. Rotary or Cable Tools                                        |
|      | 8365'                                                | Rotary                                                           |
| 21.  | Elevations (DF, FT, GR, Etc.)                        | 22. Approx. Date Work will Start                                 |
|      | 6236′                                                | 3rd quarter 1996                                                 |
| 23.  | Proposed Casing and Cementing Program                |                                                                  |
|      | See Operations Plan attached                         |                                                                  |
|      |                                                      |                                                                  |
| 24   | Authorized by: May Skalhield                         | 5-18-9,                                                          |
| 24.  | (Regulatory/Compliance Adm                           | inistrator Date                                                  |
| PERM | T NO A                                               | PPROVAL DATE                                                     |
|      |                                                      |                                                                  |