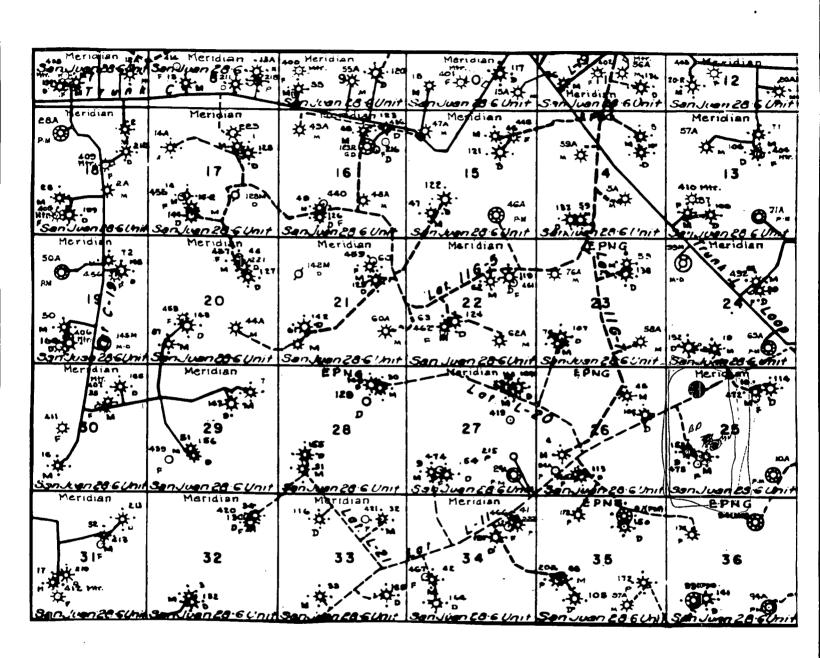

The following attachments are for your review:

- 1. Application for Permit to Drill.
- Completed C-102 at referenced location.
- 3. Offset operators/owners plat Burlington Resources is the operator of the surrounding proration unit
- 4. 7.5 minute topographic map showing the orthodox windows, and enlargement of the map to define topographic features.