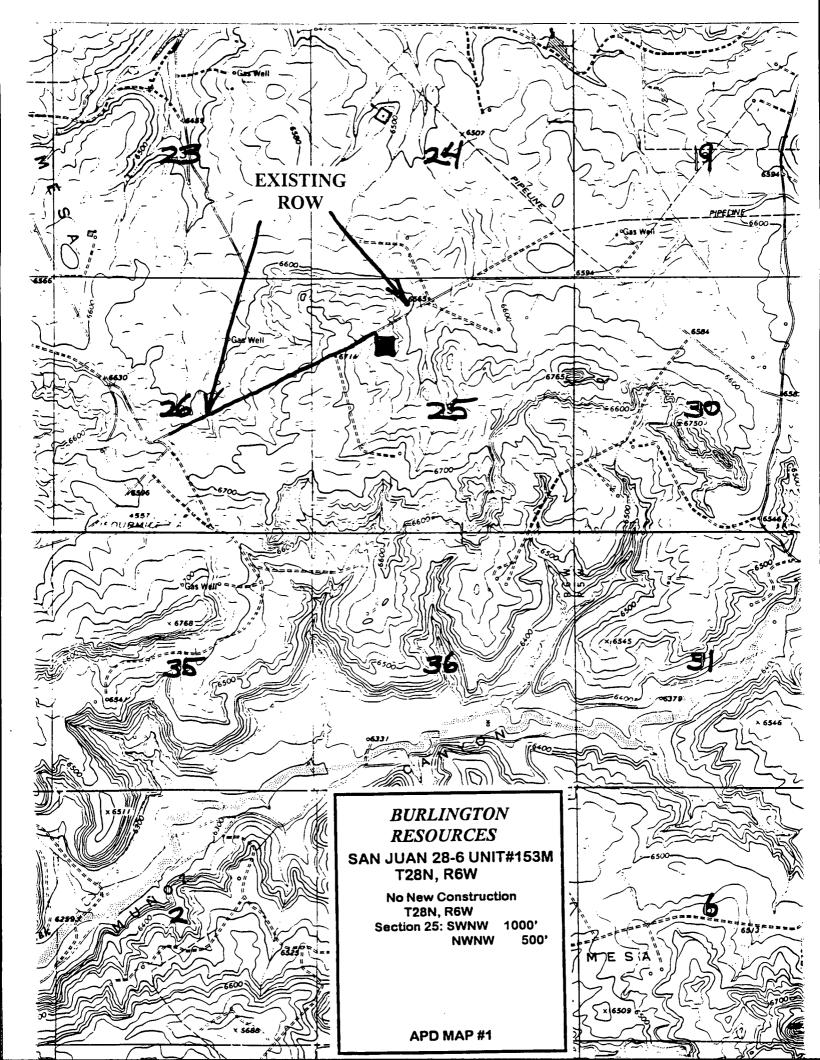

The following attachments are for your review:

- 1. Application for Permit to Drill.
- Completed C-102 at referenced location.
- 3. Offset operators/owners plat Burlington Resources is the operator of the surrounding proration unit
- 4. 7.5 minute topographic map showing the orthodox windows, and enlargement of the map to define topographic features.