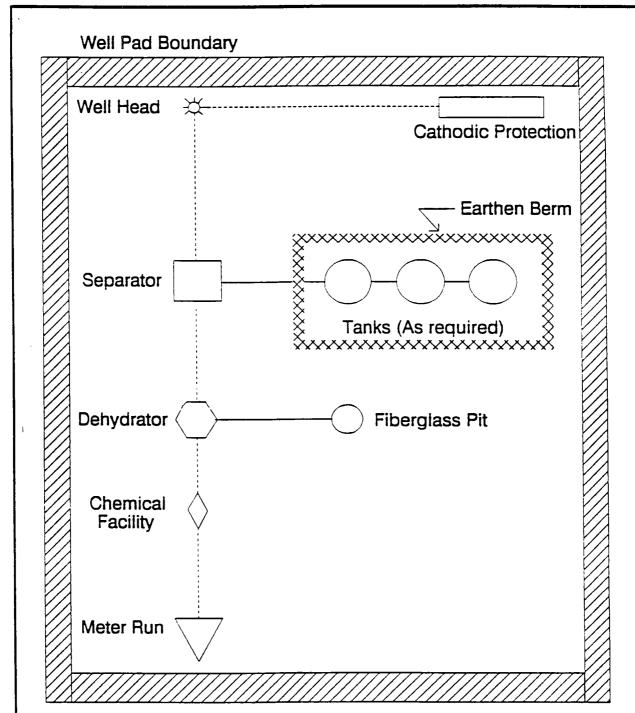

The following attachments are for your review:

- 1. Application for Permit to Drill.
- Completed C-102 at referenced location.
- 3. Offset operators/owners plat Burlington Resources is the operator of the surrounding proration unit
- 4. 7.5 minute topographic map showing the orthodox windows, and enlargement of the map to define topographic features.