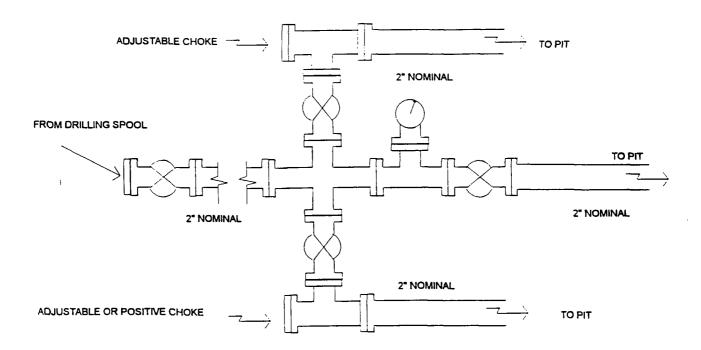

The following attachments are for your review:

- 1. Application for Permit to Drill.
- Completed C-102 at referenced location.
- 3. Offset operators/owners plat Burlington Resources is the operator of the surrounding proration unit
- 4. 7.5 minute topographic map showing the orthodox windows, and enlargement of the map to define topographic features.