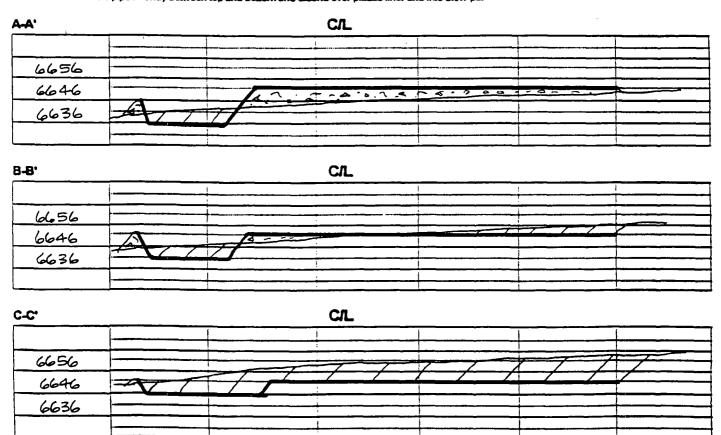

The following attachments are for your review:

- 1. Application for Permit to Drill.
- Completed C-102 at referenced location.
- 3. Offset operators/owners plat Burlington Resources is the operator of the surrounding proration unit
- 4. 7.5 minute topographic map showing the orthodox windows, and enlargement of the map to define topographic features.