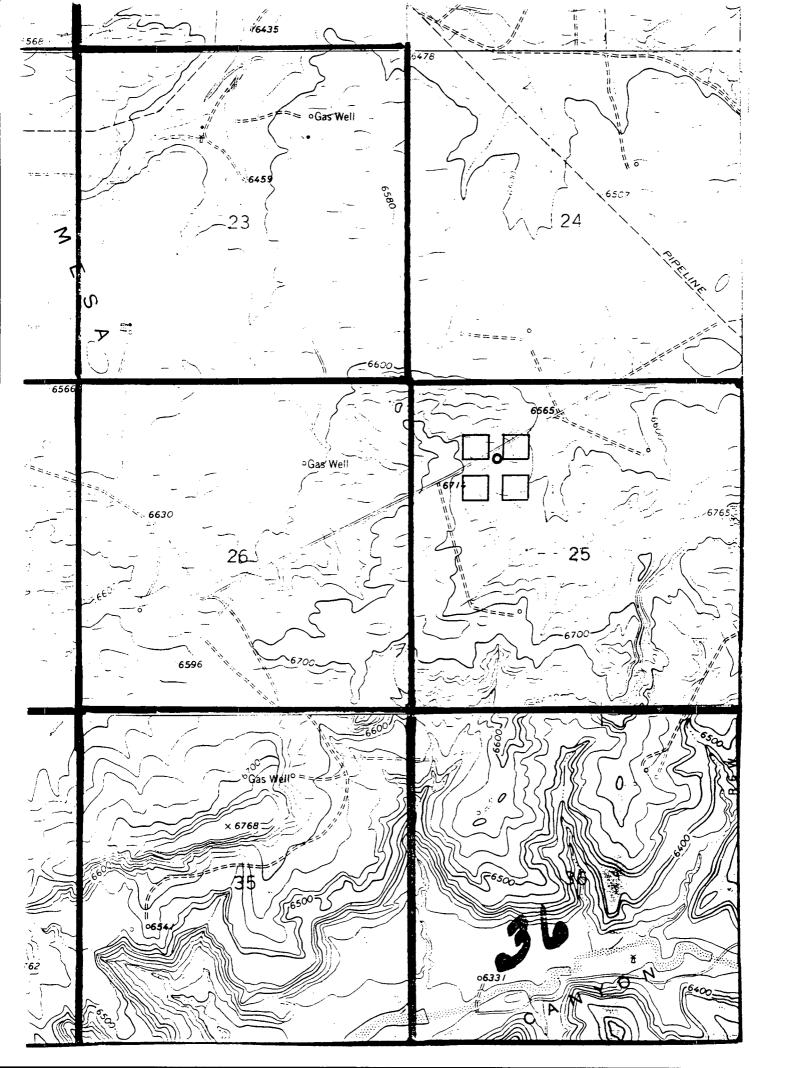

September 19, 1996

Sent Federal Express

Mr. William LeMay New Mexico Oil Conservation Division 2040 South Pacheco Santa Fe, New Mexico 87505

Re:

San Juan 28-6-Unit-#153M

1200 FNL, 1385 FWL Section 25, T-28-N, R-6-W, Rio Arriba County, New Mexico API # 30-039-(not yet assigned)

The following attachments are for your review:

- 1. Application for Permit to Drill.
- Completed C-102 at referenced location.
- 3. Offset operators/owners plat Burlington Resources is the operator of the surrounding proration unit
- 4. 7.5 minute topographic map showing the orthodox windows, and enlargement of the map to define topographic features.