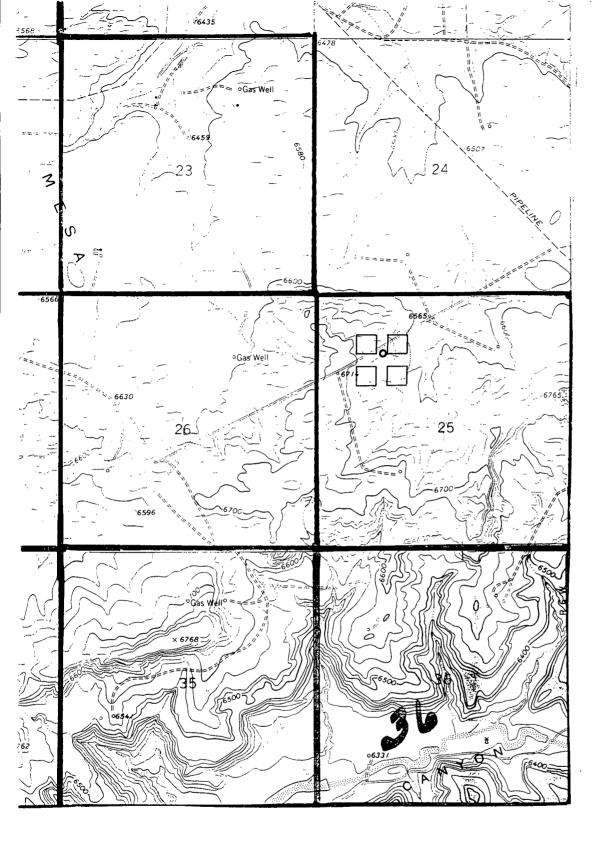

September 19, 1996

Sent Federal Express

Mr. William LeMay New Mexico Oil Conservation Division 2040 South Pacheco Santa Fe, New Mexico 87505

Re:

San Juan 28-6-Unit-#153M

1200 FNL, 1385 FWL Section 25, T-28-N, R-6-W, Rio Arriba County, New Mexico API # 30-039-(not yet assigned)

The following attachments are for your review:

- 1. Application for Permit to Drill.
- Completed C-102 at referenced location.
- 3. Offset operators/owners plat Burlington Resources is the operator of the surrounding proration unit
- 4. 7.5 minute topographic map showing the orthodox windows, and enlargement of the map to define topographic features.