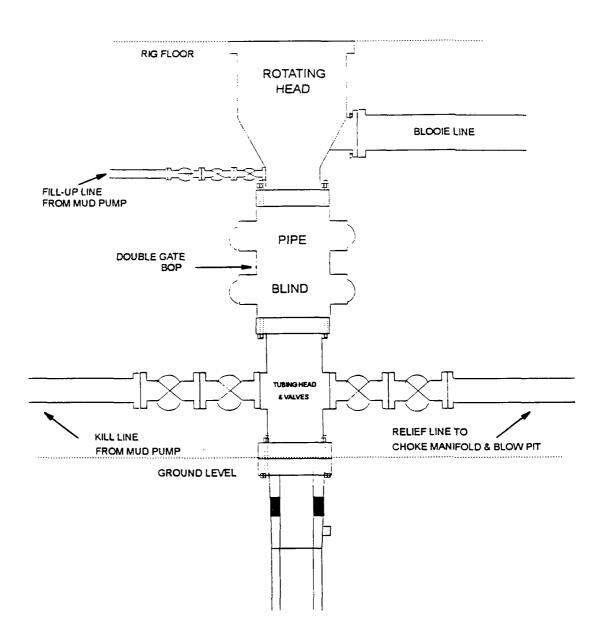

The following attachments are for your review:

- 1. Application for Permit to Drill.
- Completed C-102 at referenced location.
- 3. Offset operators/owners plat Burlington Resources is the operator of the surrounding proration unit
- 4. 7.5 minute topographic map showing the orthodox windows, and enlargement of the map to define topographic features.