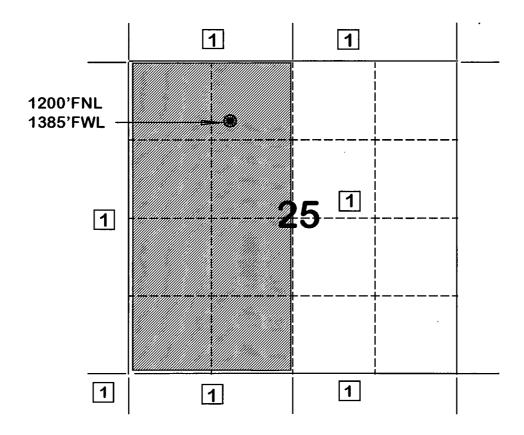

September 19, 1996

Sent Federal Express

Mr. William LeMay New Mexico Oil Conservation Division 2040 South Pacheco Santa Fe, New Mexico 87505

Re:

San Juan 28-6-Unit-#153M

1200 FNL, 1385 FWL Section 25, T-28-N, R-6-W, Rio Arriba County, New Mexico API # 30-039-(not yet assigned)

The following attachments are for your review:

- 1. Application for Permit to Drill.
- Completed C-102 at referenced location.
- 3. Offset operators/owners plat Burlington Resources is the operator of the surrounding proration unit
- 4. 7.5 minute topographic map showing the orthodox windows, and enlargement of the map to define topographic features.