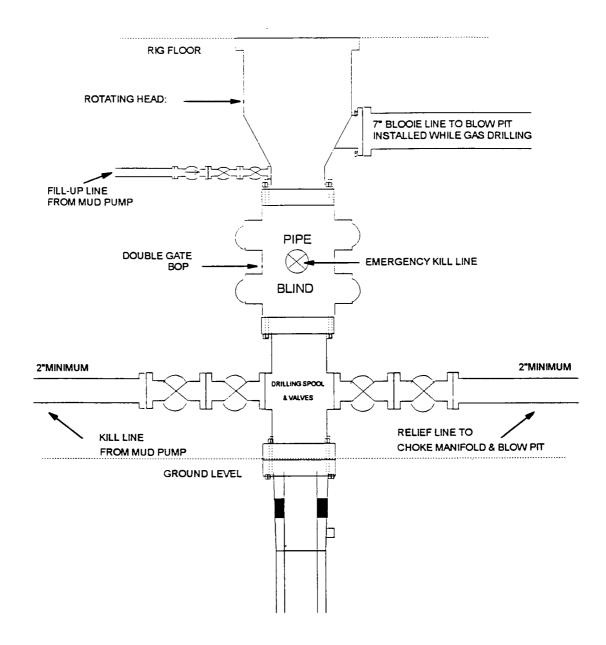

The following attachments are for your review:

- 1. Application for Permit to Drill.
- Completed C-102 at referenced location.
- 3. Offset operators/owners plat Burlington Resources is the operator of the surrounding proration unit
- 4. 7.5 minute topographic map showing the orthodox windows, and enlargement of the map to define topographic features.