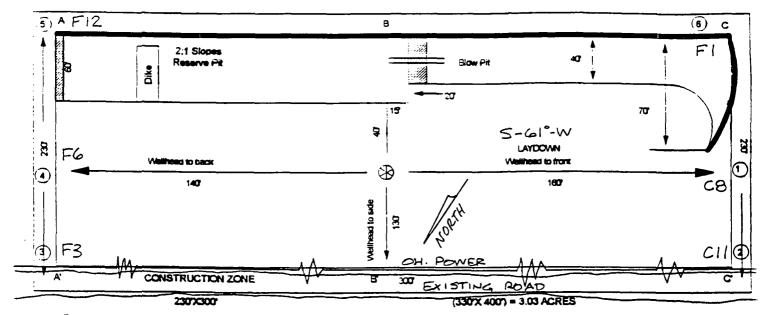

The following attachments are for your review:

- 1. Application for Permit to Drill.
- Completed C-102 at referenced location.
- 3. Offset operators/owners plat Burlington Resources is the operator of the surrounding proration unit
- 4. 7.5 minute topographic map showing the orthodox windows, and enlargement of the map to define topographic features.

## UNITED STATES DEPARTMENT OF THE INTERIOR BUREAU OF LAND MANAGEMENT

|      | APPLICATION FOR PERM                                                       | IIT TO DRILL, DEEPEN, OR PLUG BACK                                                                                  |
|------|----------------------------------------------------------------------------|---------------------------------------------------------------------------------------------------------------------|
| 1a.  | Type of Work DRILL                                                         | 5. Lease Number<br>NM-013657<br>Unit Reporting Number                                                               |
| 1b.  | Type of Well<br>GAS                                                        | 6. If Indian, All. or Tribe                                                                                         |
| 2.   | Operator<br>Meridian Oil Inc.                                              | 7. Unit Agreement Name<br>San Juan 28-6 Unit                                                                        |
| 3.   | Address & Phone No. of Operator PO Box 4289, Farmington, NM (505) 326-9700 | 8. Farm or Lease Name 87499 San Juan 28-6 Unit 9. Well Number 153M                                                  |
| 4.   | Location of Well 1200'FNL, 1385'FWL Latitude 36° 38.2, Longitude 1         | 10. Field, Pool, Wildcat  Blanco MV/Basin Dk  11. Sec., Twn, Rge, Mer. (NMPM)  Sec 25, T-28-N, R-6-W  API # 30-039- |
| 14.  | Distance in Miles from Nearest Town 3.5 miles to Gobernador                | 12. County 13. State Rio Arriba NM                                                                                  |
| 15.  | Distance from Proposed Location to Near                                    | rest Property or Lease Line                                                                                         |
| 16.  | Acres in Lease                                                             | 17. Acres Assigned to Well<br>W/2 320                                                                               |
| 18.  | Distance from Proposed Location to Near                                    | rest Well, Drlg, Compl, or Applied for on this Lease                                                                |
| 19.  | Proposed Depth 7917'                                                       | <b>20. Rotary or Cable Tools</b> Rotary                                                                             |
| 21.  | Elevations (DF, FT, GR, Etc.)<br>6650' GR                                  | 22. Approx. Date Work will Start                                                                                    |
| 23.  | Proposed Casing and Cementing Program See Operations Plan attached         |                                                                                                                     |
| 24.  | Authorized by: Nach Regulatory/Complia                                     |                                                                                                                     |
| PERM | IIT NO.                                                                    | APPROVAL DATE                                                                                                       |
| APPR | OVED BY                                                                    | TITLE DATE                                                                                                          |