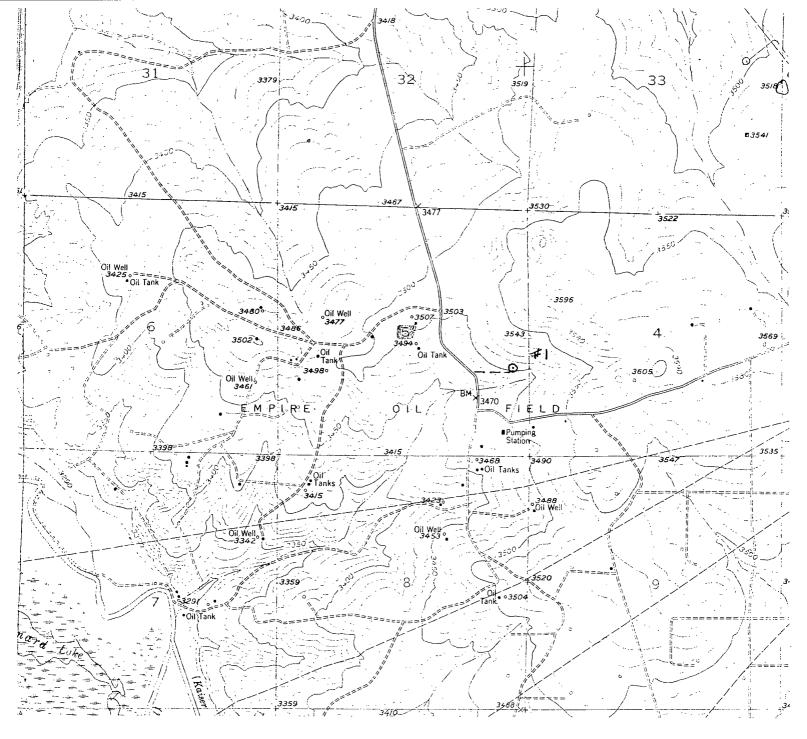

. .

.'

EXHIBIT 3A

Devon Energy Corporation Kite "51" Federal #1 1825' FSL & 325' FEL Sec. 5, T-18-S, R-27-E, Eddy County, New Mexico.

SCALE: 1" = 2000'

| BASIN    | SURVEYS   | P.0. BC | )X 1786-HO | BBS, NEW MEXICO | 2000'        | 0<br>   | 2000'   |      | 000 Feet |
|----------|-----------|---------|------------|-----------------|--------------|---------|---------|------|----------|
| W.O. Num | ber: 6093 | 3       | Drawn By:  | S.C. Nichols    | Survey Date: | 4-01-96 | Sheet 1 | of 1 | Sheets   |