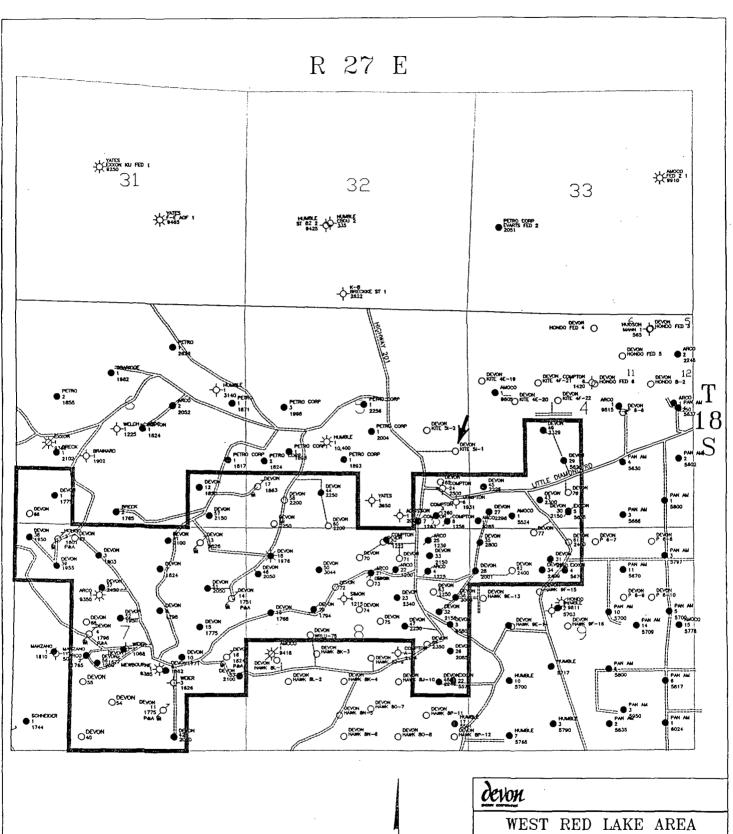

Gentlemen:

Devon Energy Corporation (Nevada) requests "Non-Standard Location" approval for the referenced well located as listed below. This unorthodox location is necessary due to pipelines and topography problems (see attached map).

| WELL NAME & NO.      | <u>Unit Ltr</u> | Section-T-R | Footage Location     |
|----------------------|-----------------|-------------|----------------------|
| Kite "5I" Federal #1 | Ι               | 5-18S-27E   | 1825' FSL & 325' FEL |

Enclosed is a map of the West Red Lake Area showing the Well's location and a copy of Form C-102.

Operators having wells or lease holdings in the offsetting 40 acre tracts will be notified by certified mail. Copies of our letters of notification to the following operators are enclosed.

| Breck Operating Corp.<br>Petroleum Corporation | Andrews, Texas<br>Dallas, Texas |
|------------------------------------------------|---------------------------------|
| Yates Petroleum                                | Artesia, New Mexico             |
| Merit Energy Corp.                             | Dallas, Texas                   |
| Arco Permian                                   | Midland, Texas                  |