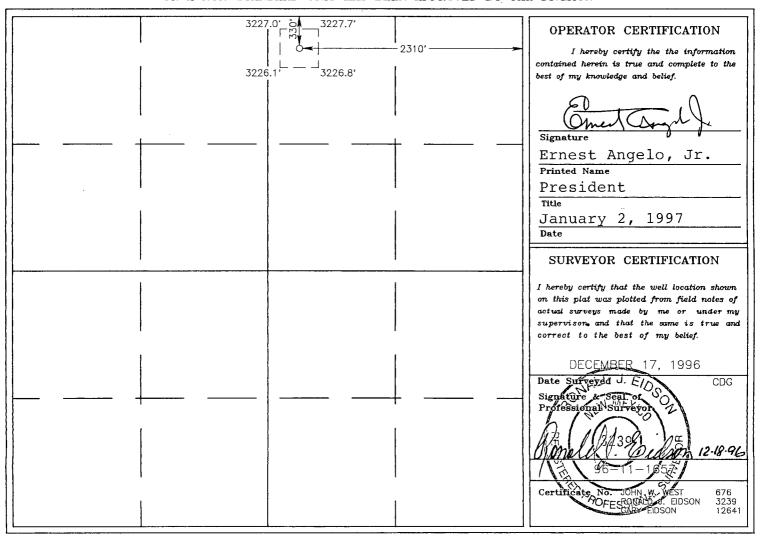

#### WELL LOCATION AND ACREAGE DEDICATION PLAT

| API            | Number    |                               | 735                                                   | Pool Code<br>70 | So              | Pool Name<br>South Burton Yates Gas |               |                |          |
|----------------|-----------|-------------------------------|-------------------------------------------------------|-----------------|-----------------|-------------------------------------|---------------|----------------|----------|
| Property       | Code      | Property Name Well No RAINS 1 |                                                       |                 |                 | Well Num                            | ıber          |                |          |
| ogrid n        |           |                               | Operator Name Elevation ENERSTAR RESOURCES LTD. 3227' |                 |                 |                                     |               |                |          |
|                |           |                               |                                                       |                 | Surface Loca    | ation                               |               |                |          |
| UL or lot No.  | Section   | Township                      | Range                                                 | Lot Idn         | Feet from the   | North/South line                    | Feet from the | East/West line | County   |
| В              | 27        | 20 S                          | 28 E                                                  |                 | 330             | NORTH                               | 2310          | EAST           | EDDY     |
|                |           |                               | Bottom                                                | Hole Loc        | eation If Diffe | erent From Sur                      | face          |                |          |
| UL or lot No.  | Section   | Township                      | Range                                                 | Lot Idn         | Feet from the   | North/South line                    | Feet from the | East/West line | County   |
| Dedicated Acre | s Joint o | r Infill Co                   | nsolidation (                                         | Code Or         | der No.         |                                     |               |                | <u> </u> |

# VICINITY MAP

SEC. 27 TWP. 20—S RGE. 28—E

SURVEY N.M.P.M.

COUNTY EDDY

DESCRIPTION 330' FNL & 2310' FEL

ELEVATION 3227'

OPERATOR ENERSTAR RESOURCES LTD.

LEASE RAINS