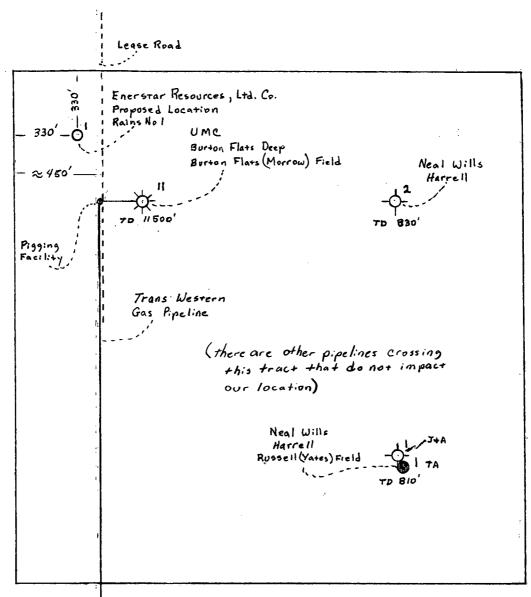

2040 South Pacheco Street Santa Fe, New Mexico 87505

Attn.: Michael E. Stogner

Re: Request for a Non-Standard Drilling Location - NE/4, Sec. 27, T-20S, R-28E

Eddy County, New Mexico

Dear Mr. Stogner,

Enclosed are four copies of our State form C-102, a Structure Map on top of the Yates in the area of our lease and a large scale plat of our Rains Lease covering the referenced tract. This Non-Standard Location is requested by Enerstar for several reasons. There already is a well located at the standard location, 1980' FEL & 660' FNL of the section (UMC Burton Flats Deep No.11). There also is a pipeline located approximately 225' West of the UMC Well and a road just East of the pipeline and parallel to it. In addition, a pigging facility is located at the North end of the pipeline.

Dear Mr. Gavlick,

Enclosed is a complete copy of our State Form C-102 application indicating our proposed Non-Standard drilling location in the referenced Section. This location is requested by Enerstar because of a well located 1980' FEL and 660' FNL of the Section, the UMC - Burton Flats Deep #11. There is also a pipeline located approximately 225' West of the UMC well and a road just East of and parallel to the pipeline. The requested location is the best available for us to drill and still maintain any structural position for this 800' Yates test.

Section 27, T-20S, R-28E, Eddy County, New Mexico

Dear Mr. Woolley,

Enclosed is a complete copy of our State Form C-102 application indicating our proposed Non-Standard drilling location in the referenced Section. This location is requested by Enerstar because of a well located 1980' FEL and 660' FNL of the Section, the UMC - Burton Flats Deep #11. There is also a pipeline located approximately 225' West of the UMC well and a road just East of and parallel to the pipeline. The requested location is the best available for us to drill and still maintain any structural position for this 800' Yates test.