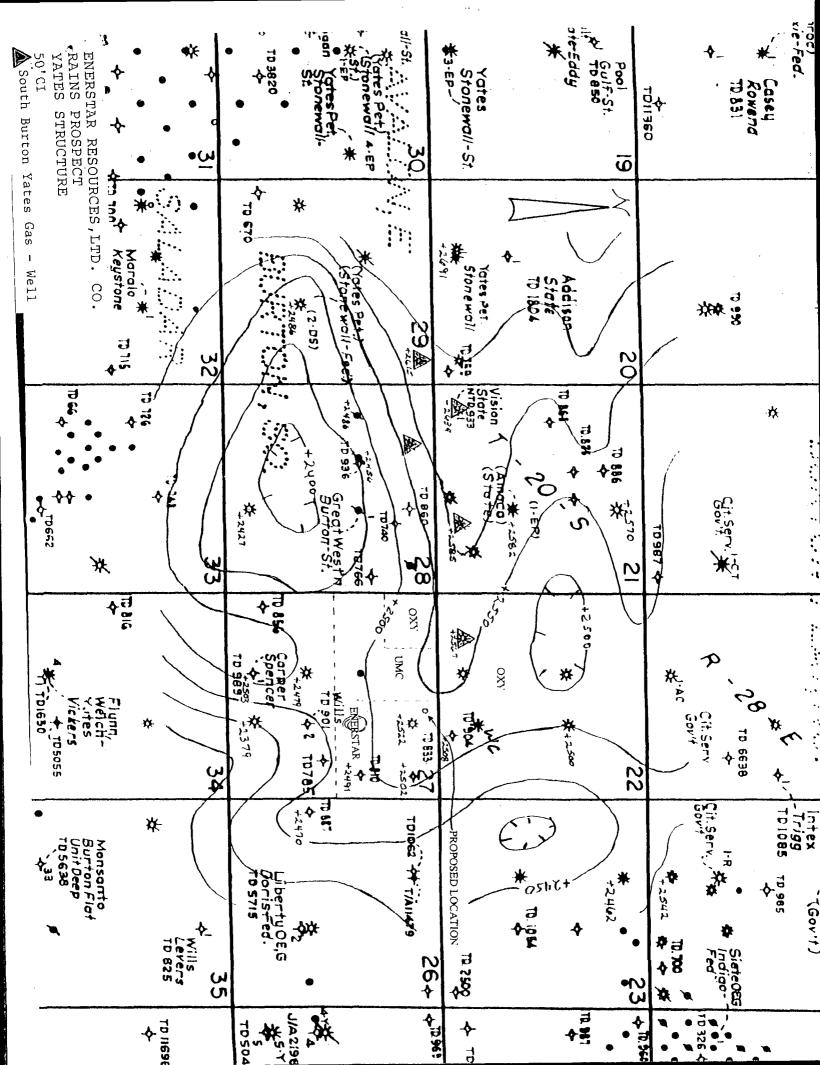

2040 South Pacheco Street Santa Fe, New Mexico 87505

Attn.: Michael E. Stogner

Re: Request for a Non-Standard Drilling Location - NE/4, Sec. 27, T-20S, R-28E

Eddy County, New Mexico

Dear Mr. Stogner,

Enclosed are four copies of our State form C-102, a Structure Map on top of the Yates in the area of our lease and a large scale plat of our Rains Lease covering the referenced tract. This Non-Standard Location is requested by Enerstar for several reasons. There already is a well located at the standard location, 1980' FEL & 660' FNL of the section (UMC Burton Flats Deep No.11). There also is a pipeline located approximately 225' West of the UMC Well and a road just East of the pipeline and parallel to it. In addition, a pigging facility is located at the North end of the pipeline.

As indicated by our Structure Map, the Yates dips sharply to the South and East. Well control is provided by the Wills Harrell No.1 a non economical oil well, and the Wills Harrell No.2 which encountered insufficient reservoirs and was plugged and abandoned. These two penetrations support our belief that the requested location is required to give reasonable assurance of an economical completion in the South Burton (Yates Gas) reservoir. The noted surface obstructions add additional support to this request.

The interval to be penetrated by Enerstar's Rains No. 1 would include the possibility for completion in the South Burton (Yates Gas) Field or in the Russell (Yates Oil) Field. Our preference is for the Gas reservoir, primarily because the nearest Russell (Yates Oil) well, the Wills Harrell No.1, is a non-economical completion.

We have a shut in Yates well located in the SE/4 of the NE/4, Sec. 27, the Harrell No.1, which is not equipped to produce nor is it capable of production at this time. Enerstar would like to request that the full NE/4 be dedicated to the new drill until such time as production is established. With the completion of a successful well, Enerstar will file for a reduced proration unit or will plug and abandon the Harrell No.1.

We have requested waivers from the appropriate offset operators, Oxy, on the North and UMC, on the West, and will provide those as soon as they are received.

Please let me know if there is anything else needed for processing this request. Your consideration in this matter is appreciated.