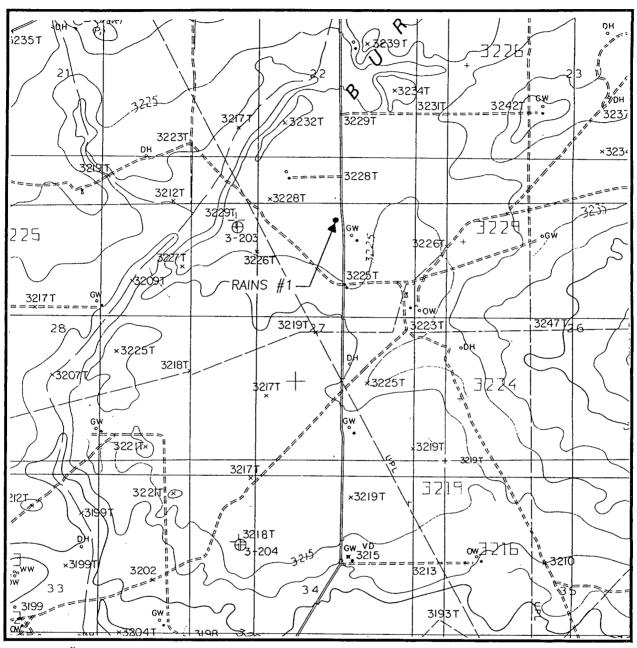

# VICINITY MAP

SEC. 27 TWP. 20—S RGE. 28—E

SURVEY N.M.P.M.

COUNTY EDDY

DESCRIPTION 330' FNL & 2310' FEL

ELEVATION 3227'

OPERATOR ENERSTAR RESOURCES LTD.

LEASE RAINS

# LOCATION VERIFICATION MAP

SCALE: 1'' = 2000'

CONTOUR INTERVAL: ANGEL DRAW - 10'

| SEC. <u>27</u> TWP. <u>20-S</u> RGE. <u>28-E</u> |
|--------------------------------------------------|
| SURVEYN.M.P.M.                                   |
| COUNTYEDDY                                       |
| DESCRIPTION 330' FNL & 2310' FEL                 |
| ELEVATION 3227'                                  |
| OPERATOR ENERSTAR RESOURCES LTD.                 |
| LEASERAINS                                       |
| U.S.G.S. TOPOGRAPHIC MAP<br>ANGEL DRAW, N.M.     |

JOHN WEST ENGINEERING HOBBS, NEW MEXICO (505) 393-3117

Enerstar Resources, Ltd.Co. Rains Lease N/E Qtr, Sec 27, T-20S, R-28E Eddy County, New Mexico

Scale: 1" = 500'

410 NORTH MAIN MIDLAND, TEXAS 79701 Phone: (915) 684-4449 Fax: (915) 684-7691 PO Box 606 CARLSBAD, NEW MEXICO 88221-0606 Phone: (505) 885-8302 Fax: (505) 885-8302