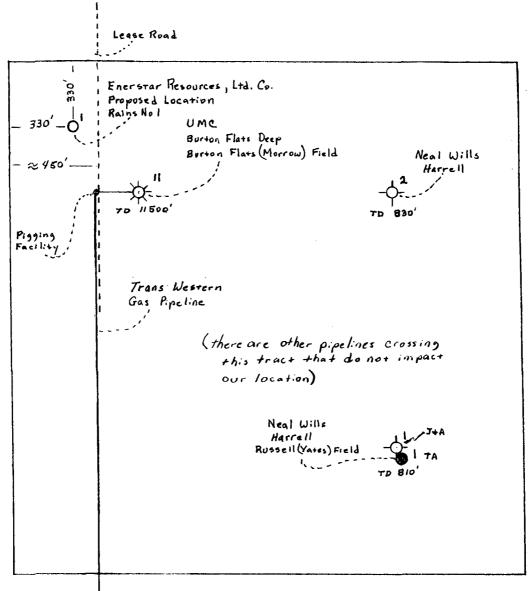

2040 South Pacheco Street Santa Fe, New Mexico 87505

Attn.: Michael E. Stogner

Re: Request for a Non-Standard Drilling Location - NE/4, Sec. 27, T-20S, R-28E

Eddy County, New Mexico

Dear Mr. Stogner,

Enclosed are four copies of our State form C-102, a Structure Map on top of the Yates in the area of our lease and a large scale plat of our Rains Lease covering the referenced tract. This Non-Standard Location is requested by Enerstar for several reasons. There already is a well located at the standard location, 1980' FEL & 660' FNL of the section (UMC Burton Flats Deep No.11). There also is a pipeline located approximately 225' West of the UMC Well and a road just East of the pipeline and parallel to it. In addition, a pigging facility is located at the North end of the pipeline.

Dear Mr. Gavlick,

Enclosed is a complete copy of our State Form C-102 application indicating our proposed Non-Standard drilling location in the referenced Section. This location is requested by Enerstar because of a well located 1980' FEL and 660' FNL of the Section, the UMC - Burton Flats Deep #11. There is also a pipeline located approximately 225' West of the UMC well and a road just East of and parallel to the pipeline. The requested location is the best available for us to drill and still maintain any structural position for this 800' Yates test.

Section 27, T-20S, R-28E, Eddy County, New Mexico

Dear Mr. Woolley,

Enclosed is a complete copy of our State Form C-102 application indicating our proposed Non-Standard drilling location in the referenced Section. This location is requested by Enerstar because of a well located 1980' FEL and 660' FNL of the Section, the UMC - Burton Flats Deep #11. There is also a pipeline located approximately 225' West of the UMC well and a road just East of and parallel to the pipeline. The requested location is the best available for us to drill and still maintain any structural position for this 800' Yates test.