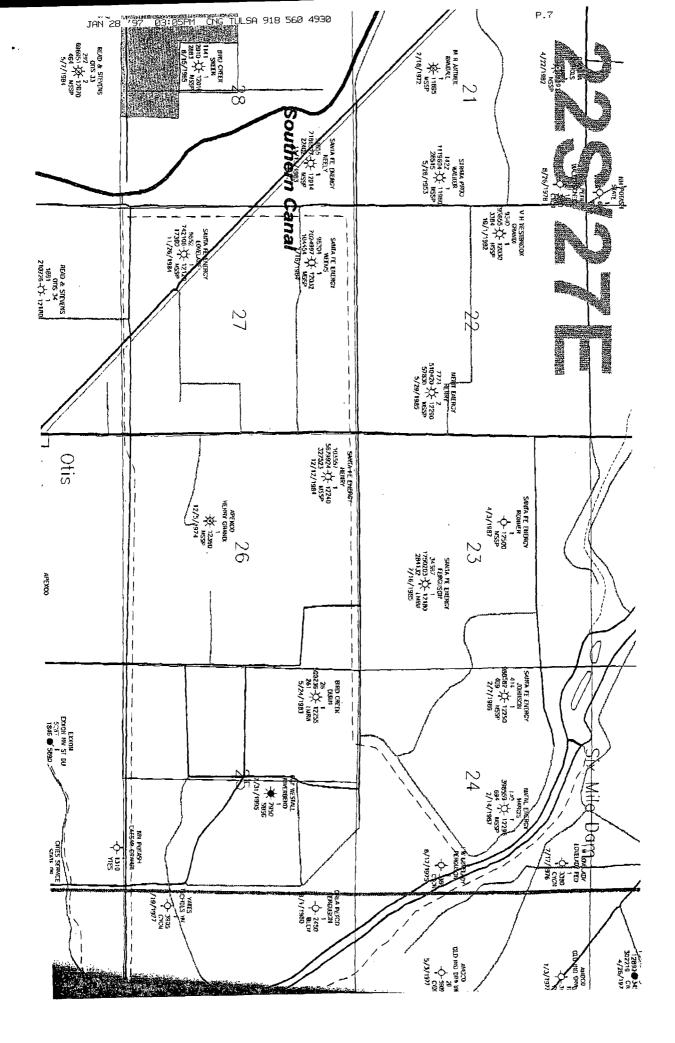

Also attached to this letter is a Vicinity Map and a Location Verification Map for your convenience.

Please let us know if anything further will be needed in securing a permit for the drilling of this well.

VICINITY MAP

SCALE: 1'' = 2 MILES

| SEC. 25 TWP. 22-S RGE. 27-E         |   |
|-------------------------------------|---|
| SURVEYN.M.P.M.                      | : |
| COUNTYEDDY                          | : |
| DESCRIPTION 1077' FNL & 578' FWL    | , |
| ELEVATION 3066'                     |   |
| OPERATOR BIRD CREEK RESOURCES, INC. | : |
| LFASEDUNN                           |   |