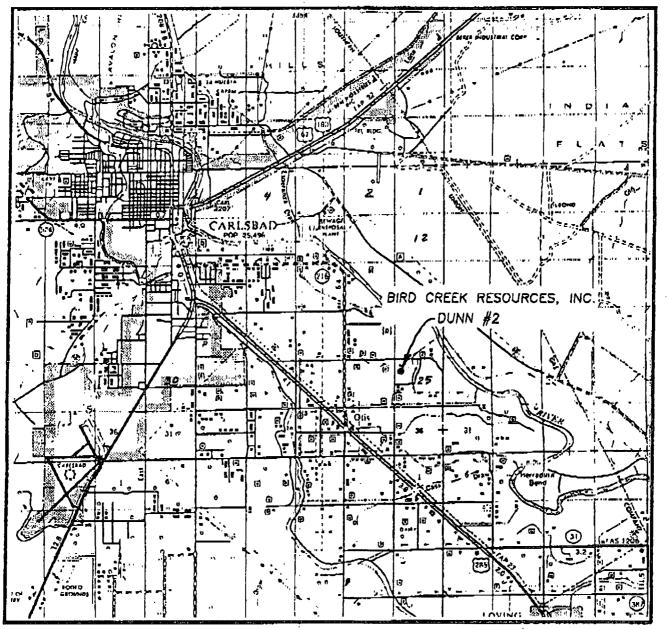

Also attached to this letter is a Vicinity Map and a Location Verification Map for your convenience.

Please let us know if anything further will be needed in securing a permit for the drilling of this well.

VICINITY MAP

SCALE: 1'' = 2 MILES

| SEC. 25 TWP. 22-S RGE. 27-E         |   |
|-------------------------------------|---|
| SURVEYN.M.P.M.                      | : |
| COUNTYEDDY                          | : |
| DESCRIPTION 1077' FNL & 578' FWL    | , |
| ELEVATION 3066'                     |   |
| OPERATOR BIRD CREEK RESOURCES, INC. | : |
| LFASEDUNN                           |   |