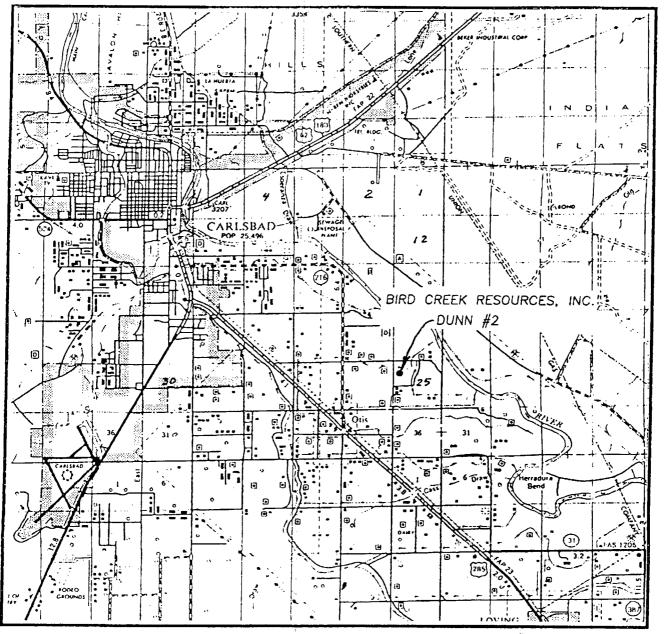

VICINITY MAP

SCALE: 1'' = 2 MILES

| SEC. 25 TWP. 22-S RGE. 27-E         |   |
|-------------------------------------|---|
| SURVEYN.M.P.M.                      | : |
| COUNTYEDDY                          | : |
| DESCRIPTION 1077' FNL & 578' FWL    | , |
| ELEVATION 3066'                     |   |
| OPERATOR BIRD CREEK RESOURCES, INC. | : |
| LFASEDUNN                           |   |

JOHN WEST ENGINEERING HOBBS, NEW MEXICO (505) 393-3117