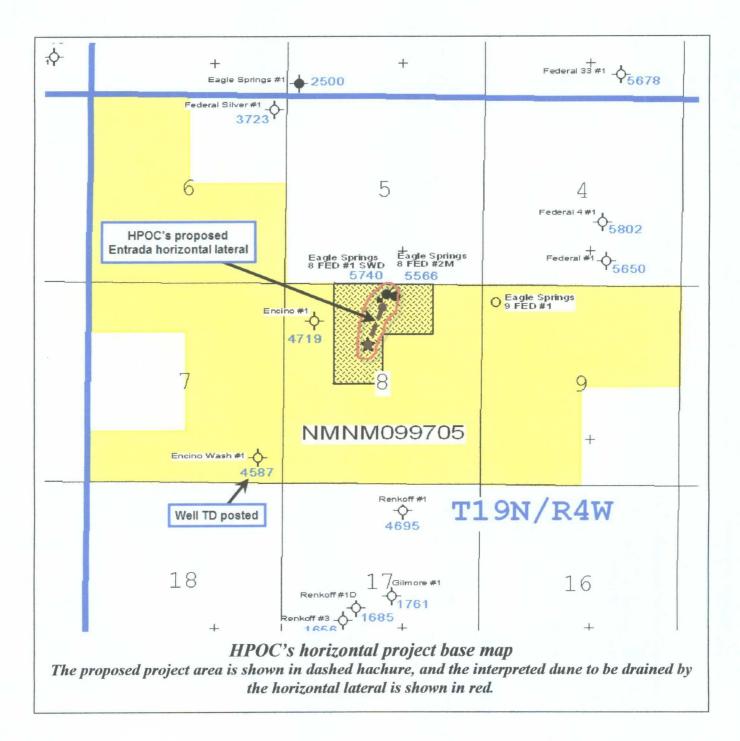

An unorthodox location is required as the proposed lateral will be closer than the minimum setback requirements to the outer boundaries of the proposed horizontal project area. Our proposed lateral encroaches on Unit G. The map on the next page shows the proposed "project area/spacing unit" for HPOC's proposed horizontal 8 Federal #1H well along with all wells in the area. HPOC is the 100% owner of Federal lease NM|NM 99705, which is shown in yellow on this map. Ownership is the same for this entire lease.

HPOC has carefully studied the 3D seismic available over the project area and has interpreted the producing Entrada dune reservoir to lie in a north-northeast to south-southwest direction. The outline of the interpreted dune is shown on the next page. Due to the large water interval below the relatively thin oil pay in the field, reservoir modeling indicates two distinct benefits of a horizontal lateral:

- 1. A longer period of water free production—from several months to perhaps as much as 2 years.
- 2. Additional reserves recovered—perhaps as much as 50% additional oil from a single horizontal lateral versus a single vertical wellbore.