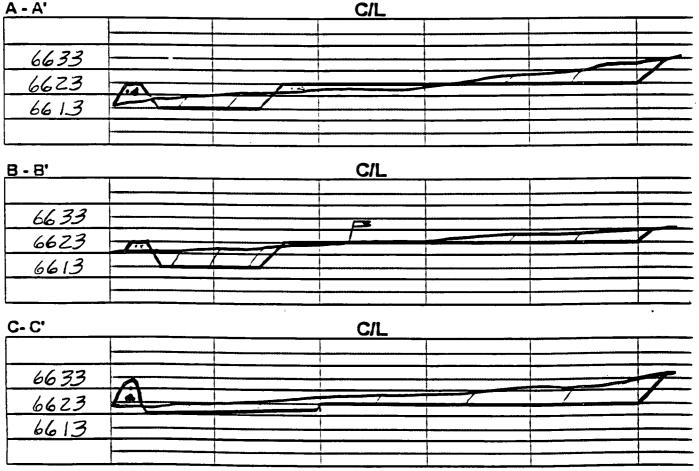

# UNITED STATES DEPARTMENT OF THE INTERIOR BUREAU OF LAND MANAGEMENT

|      | APPLICATION FOR PERMIT TO DR                                       | LL, DEEPEN, OR PLUG BACK                                               |
|------|--------------------------------------------------------------------|------------------------------------------------------------------------|
| 1a.  | Type of Work DRILL                                                 | 5. Lease Number<br>SF-478507<br>Unit Reporting Number                  |
| 1b.  | Type of Well<br>GAS                                                | 6. If Indian, All. or Tribe                                            |
| 2.   | Operator BURLINGTON                                                | 7. Unit Agreement Name                                                 |
|      | RESOURCES Oil & Gas Company                                        | San Juan 32-9 Unit                                                     |
| 3.   | Address & Phone No. of Operator PO Box 4289, Farmington, NM 87499  | 8. Farm or Lease Name San Juan 32-9 Unit 9. Well Number                |
|      | (505) 326-9700                                                     | 39A                                                                    |
| 4.   | Location of Well<br>2340'FSL, 900'FEL                              | 10. Field, Pool, Wildcat<br>Blanco Mesa Verde                          |
|      | Latitude 36 <sup>O</sup> 57.3, Longitude 107 <sup>O</sup> 50.8     | 11. Sec., Twn, Rge, Mer. (NMPM)  Sec 26, T-32-N, R-10-W  API # 30-045- |
| 14.  | Distance in Miles from Nearest Town 2 miles to Cedar Hill          | 12. County 13. State San Juan NM                                       |
| 15.  | Distance from Proposed Location to Nearest Property 900'           | or Lease Line                                                          |
| 16.  | Acres in Lease                                                     | 17. Acres Assigned to Well 320 E/2                                     |
| 18.  | Distance from Proposed Location to Nearest Well, Drig              | g, Compl, or Applied for on this Lease                                 |
| 19.  | Proposed Depth<br>5368'                                            | 20. Rotary or Cable Tools Rotary                                       |
| 21.  | Elevations (DF, FT, GR, Etc.)<br>6623'GR                           | 22. Approx. Date Work will Start                                       |
| 23.  | Proposed Casing and Cementing Program See Operations Plan attached |                                                                        |
| 24.  | Authorized by: Language Stall huld (Regulatory/Compliance Adm:     | inistrator Date                                                        |
| PERM | IIT NO AI                                                          | PPROVAL DATE                                                           |
| APPR | OVED BY                                                            | DATE                                                                   |