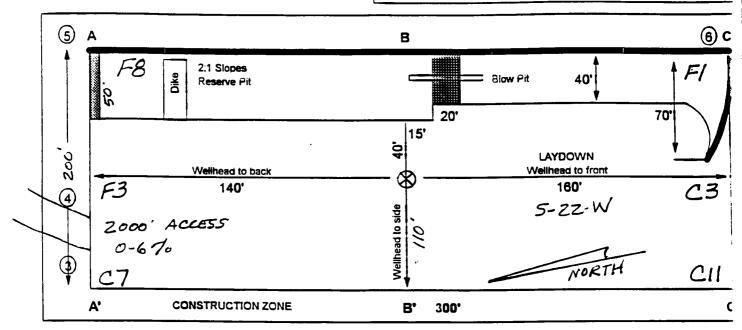

# UNITED STATES DEPARTMENT OF THE INTERIOR BUREAU OF LAND MANAGEMENT

|      | APPLICATION FOR PERMIT TO DR                                       | LL, DEEPEN, OR PLUG BACK                                               |
|------|--------------------------------------------------------------------|------------------------------------------------------------------------|
| 1a.  | Type of Work DRILL                                                 | 5. Lease Number<br>SF-478507<br>Unit Reporting Number                  |
| 1b.  | Type of Well<br>GAS                                                | 6. If Indian, All. or Tribe                                            |
| 2.   | Operator BURLINGTON                                                | 7. Unit Agreement Name                                                 |
|      | RESOURCES Oil & Gas Company                                        | San Juan 32-9 Unit                                                     |
| 3.   | Address & Phone No. of Operator PO Box 4289, Farmington, NM 87499  | 8. Farm or Lease Name San Juan 32-9 Unit 9. Well Number                |
|      | (505) 326-9700                                                     | 39A                                                                    |
| 4.   | Location of Well<br>2340'FSL, 900'FEL                              | 10. Field, Pool, Wildcat<br>Blanco Mesa Verde                          |
|      | Latitude 36 <sup>O</sup> 57.3, Longitude 107 <sup>O</sup> 50.8     | 11. Sec., Twn, Rge, Mer. (NMPM)  Sec 26, T-32-N, R-10-W  API # 30-045- |
| 14.  | Distance in Miles from Nearest Town 2 miles to Cedar Hill          | 12. County 13. State San Juan NM                                       |
| 15.  | Distance from Proposed Location to Nearest Property 900'           | or Lease Line                                                          |
| 16.  | Acres in Lease                                                     | 17. Acres Assigned to Well 320 E/2                                     |
| 18.  | Distance from Proposed Location to Nearest Well, Drig              | g, Compl, or Applied for on this Lease                                 |
| 19.  | Proposed Depth<br>5368'                                            | 20. Rotary or Cable Tools Rotary                                       |
| 21.  | Elevations (DF, FT, GR, Etc.)<br>6623'GR                           | 22. Approx. Date Work will Start                                       |
| 23.  | Proposed Casing and Cementing Program See Operations Plan attached |                                                                        |
| 24.  | Authorized by: Language Stall huld (Regulatory/Compliance Adm:     | inistrator Date                                                        |
| PERM | IIT NO AI                                                          | PPROVAL DATE                                                           |
| APPR | OVED BY                                                            | DATE                                                                   |