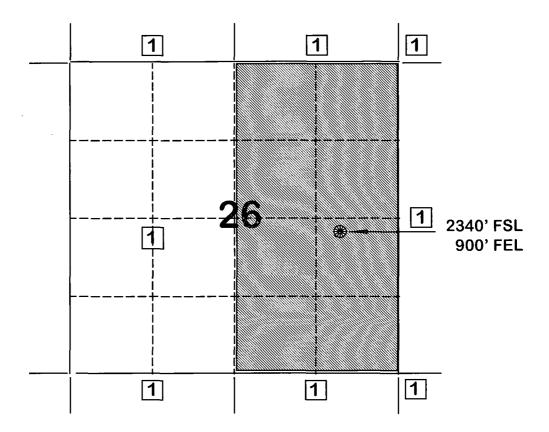

## BURLINGTON RESOURCES

SAN JUAN DIVISION

May 8, 1997

Sent Federal Express

Mr. William LeMay New Mexico Oil Conservation Division 2040 South Pacheco Santa Fe, New Mexico 87505

Re:

San Juan 32-9 Unit #39A

2340'FSL, 900'FEL Section 26, T-32-N, R-10-W, San Juan County, New Mexico

API # 30-045-(not yet assigned)

Dear Mr. LeMay:

Burlington Resources is applying for administrative approval of a non-standard location for the above location in the Mesa Verde formation. This application for the referenced location is at the request of the Bureau of Land Management to minimize new surface disturbance.

# UNITED STATES DEPARTMENT OF THE INTERIOR BUREAU OF LAND MANAGEMENT

|      | APPLICATION FOR PERMIT TO DR                                       | LL, DEEPEN, OR PLUG BACK                                               |
|------|--------------------------------------------------------------------|------------------------------------------------------------------------|
| 1a.  | Type of Work DRILL                                                 | 5. Lease Number<br>SF-478507<br>Unit Reporting Number                  |
| 1b.  | Type of Well<br>GAS                                                | 6. If Indian, All. or Tribe                                            |
| 2.   | Operator BURLINGTON                                                | 7. Unit Agreement Name                                                 |
|      | RESOURCES Oil & Gas Company                                        | San Juan 32-9 Unit                                                     |
| 3.   | Address & Phone No. of Operator PO Box 4289, Farmington, NM 87499  | 8. Farm or Lease Name San Juan 32-9 Unit 9. Well Number                |
|      | (505) 326-9700                                                     | 39A                                                                    |
| 4.   | Location of Well<br>2340'FSL, 900'FEL                              | 10. Field, Pool, Wildcat<br>Blanco Mesa Verde                          |
|      | Latitude 36 <sup>O</sup> 57.3, Longitude 107 <sup>O</sup> 50.8     | 11. Sec., Twn, Rge, Mer. (NMPM)  Sec 26, T-32-N, R-10-W  API # 30-045- |
| 14.  | Distance in Miles from Nearest Town 2 miles to Cedar Hill          | 12. County 13. State San Juan NM                                       |
| 15.  | Distance from Proposed Location to Nearest Property 900'           | or Lease Line                                                          |
| 16.  | Acres in Lease                                                     | 17. Acres Assigned to Well 320 E/2                                     |
| 18.  | Distance from Proposed Location to Nearest Well, Drig              | g, Compl, or Applied for on this Lease                                 |
| 19.  | Proposed Depth<br>5368'                                            | 20. Rotary or Cable Tools Rotary                                       |
| 21.  | Elevations (DF, FT, GR, Etc.)<br>6623'GR                           | 22. Approx. Date Work will Start                                       |
| 23.  | Proposed Casing and Cementing Program See Operations Plan attached |                                                                        |
| 24.  | Authorized by: Language Stall huld (Regulatory/Compliance Adm:     | inistrator Date                                                        |
| PERM | IIT NO AI                                                          | PPROVAL DATE                                                           |
| APPR | OVED BY                                                            | DATE                                                                   |