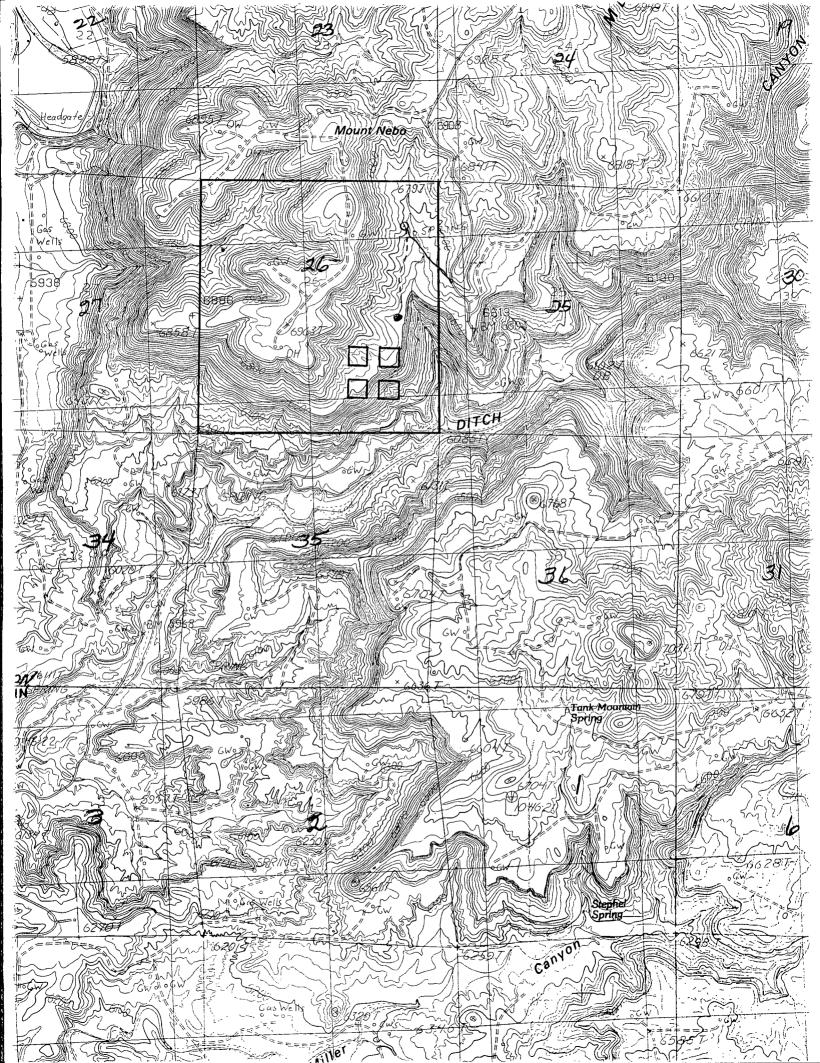

The following attachments are for your review:

- 1. Application for Permit to Drill.
- 2. Completed C-102 at referenced location.
- 3. Offset operators/owners plat - Burlington is the offset operator
- 4. 7.5 minute topographic map showing the orthodox windows, and enlargement of the map to define topographic features.