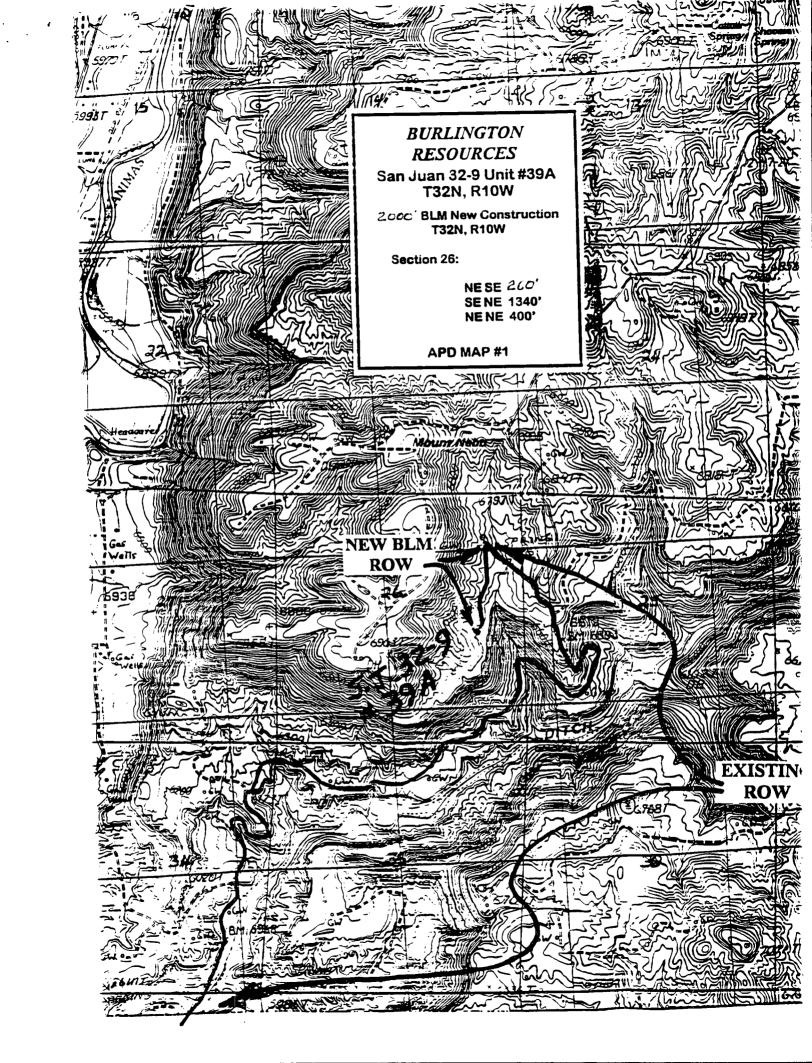

## BURLINGTON RESOURCES

SAN JUAN DIVISION

May 8, 1997

Sent Federal Express

Mr. William LeMay New Mexico Oil Conservation Division 2040 South Pacheco Santa Fe, New Mexico 87505

Re:

San Juan 32-9 Unit #39A

2340'FSL, 900'FEL Section 26, T-32-N, R-10-W, San Juan County, New Mexico

API # 30-045-(not yet assigned)

Dear Mr. LeMay:

Burlington Resources is applying for administrative approval of a non-standard location for the above location in the Mesa Verde formation. This application for the referenced location is at the request of the Bureau of Land Management to minimize new surface disturbance.

The following attachments are for your review:

- 1. Application for Permit to Drill.
- 2. Completed C-102 at referenced location.
- 3. Offset operators/owners plat - Burlington is the offset operator
- 4. 7.5 minute topographic map showing the orthodox windows, and enlargement of the map to define topographic features.