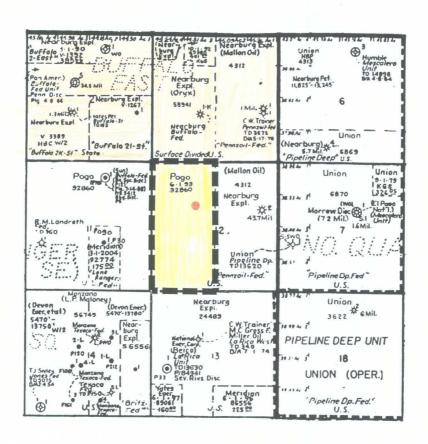

Submitted as Exhibit C is a land plat, highlighting Nearburg-operated acreage in the immediate area of the proposed well. All offset well units affected by this application are operated by Nearburg, and thus there are no offset operators to notify of this application. As a result, Nearburg requests that the 20 day notice period be <u>waived</u>.

Bison "12" Federal #1 650' FNL, 1650 FWL W/2 Section 12, T19S, R33E Lea County, New Mexico

**Proration Unit** 

Affected Tracts

Location

## Bison "12" Federal #1 650' FNL, 1650 FWL W/2 Section 12, T19S, R33E Lea County, New Mexico

| Nearburg Exploration Co. LLC. | Nearburg    | Nearburg    |
|-------------------------------|-------------|-------------|
|                               | Exploration | Exploration |
|                               |             |             |
|                               | Co. LLC.    | Co. LLC.    |
|                               |             |             |
|                               | i           | i           |
|                               |             |             |
|                               |             | ļ           |
| 2                             | -           | 1           |
|                               |             | 1           |
|                               |             |             |
|                               |             |             |
|                               |             |             |
| Nearburg Exploration Co. LLC. |             |             |
|                               |             |             |
|                               |             |             |
|                               |             |             |
|                               | Naerburg    |             |
|                               | Exploration |             |
|                               | C- IIC      |             |
|                               | Co. LLC.    |             |
|                               |             |             |
|                               |             |             |
|                               |             |             |
|                               |             | 12          |
| 11                            |             | 1 200       |
|                               |             |             |
|                               |             |             |
|                               |             |             |
|                               |             |             |
|                               |             |             |
|                               |             |             |
|                               |             |             |
|                               |             |             |