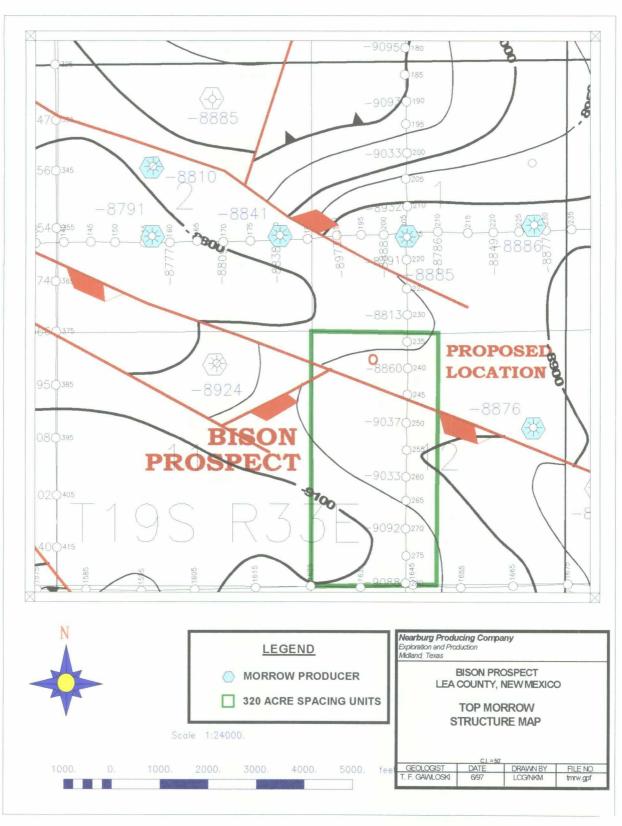

Bison "12" Fed. Well No. 1 650 feet FNL & 1650 feet FWL §12, Township 19 South, Range 33 East, NMPM Lea County, New Mexico

The well will be drilled to test the Morrow formation. The W½ of Section 12 will be dedicated to the well. Attached hereto as Exhibit A is an APD (Federal Form 3160-3), with a Form C-102 attached.

The proposed location is based on geologic reasons. Attached as Exhibit B is a structure map on top of the Morrow. The proposed location was moved to the north of a fault line which runs through the NW¼ of Section 12. Existing Morrow producers are all north of this fault line. Thus, the proposed location is necessary to insure a reasonable chance of success in the Morrow.

Submitted as Exhibit C is a land plat, highlighting Nearburg-operated acreage in the immediate area of the proposed well. All offset well units affected by this application are operated by Nearburg, and thus there are no offset operators to notify of this application. As a result, Nearburg requests that the 20 day notice period be <u>waived</u>.