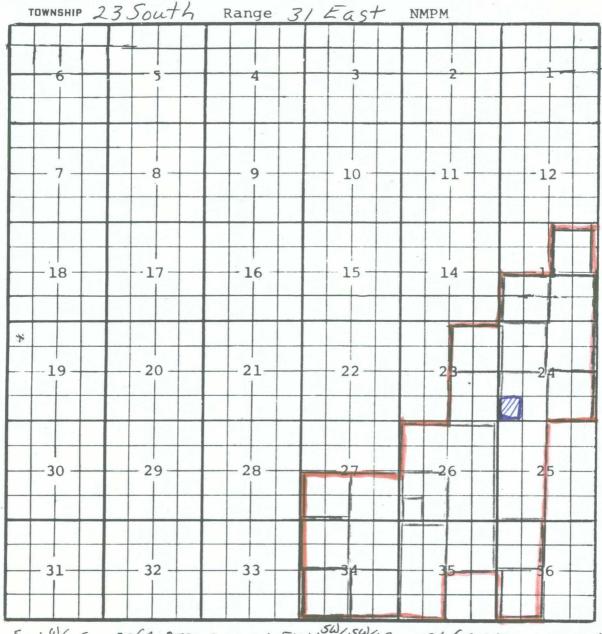

Amax "24" Fed. Well No. 13
1310 feet FSL & 330 feet FWL
NW\( \)S24, Township 23 South, Range 31 East, NMPM
Eddy County, New Mexico

The well will be drilled to test the Cherry Canyon formation of the Delaware Mountain Group. Well spacing is 40 acres.

Submitted as Exhibit B is an eight section land plat around the proposed well, showing Pogo-operated acreage in yellow and all Delaware wells in the area. The only potentially affected offsetting acreage is the E½ of Section 23, which is operated by Devon Energy Corporation (Nevada).

The proposed well is in the oil-potash area. Although the wellsite is unleased for potash, notice of the application has also been given to the Bureau of Land Management (the mineral owner) and to IMC, which has nominated the  $SW_4$  of Section  $2\underline{3}$ , among other land, for potash leasing.