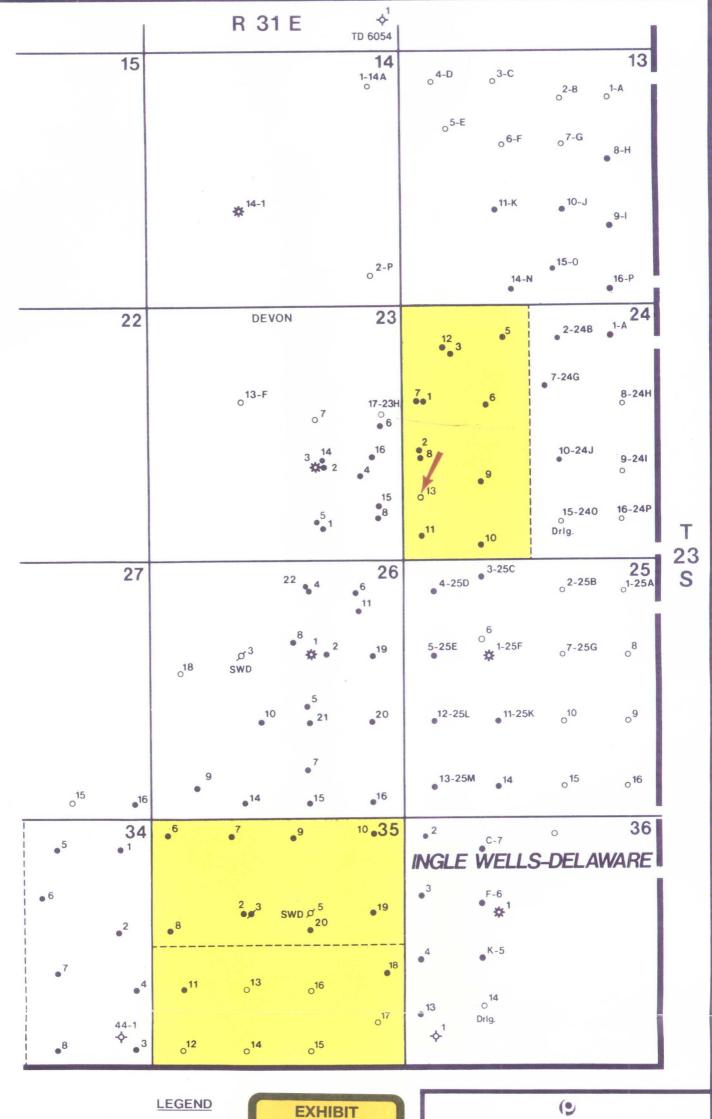

Submitted as Exhibit B is an eight section land plat around the proposed well, showing Pogo-operated acreage in yellow and all Delaware wells in the area. The only potentially affected offsetting acreage is the E½ of Section 23, which is operated by Devon Energy Corporation (Nevada).

SAND DUNES PROSPECT Eddy County, New Mexico

MAP RELATIVE TO UNORTHODOX LOCATION FOR POGO'S 1310' FSL & 330' FWL SEC. 24

AMAX "24" FEDERAL WELL #13

9/21/96 SCALE: 1"=2000"

2000' EXHIBIT "B"