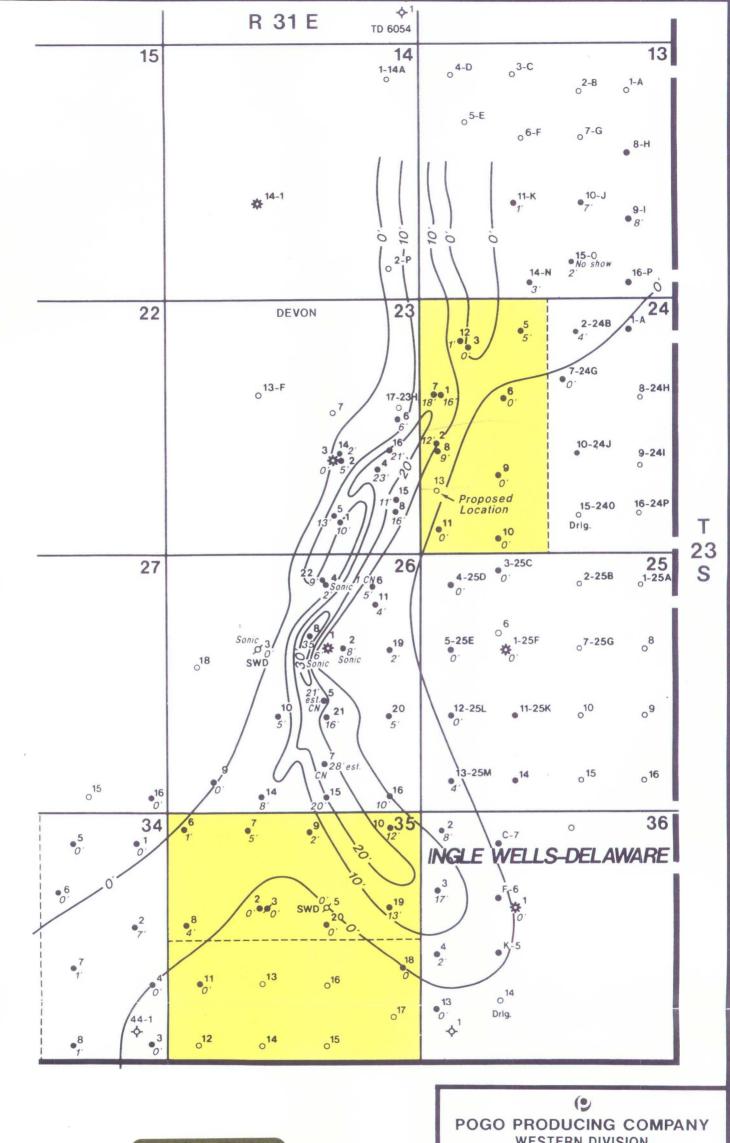

The proposed location is based upon geological reasons. Attached as Exhibit A is a net porosity isopach of the Cherry Canyon Todd Sand (the primary Cherry Canyon target in the area). The zero contour line falls at approximately 990 feet from the South line of Section 24. However, this is an interpretation, and a well at 990 feet FSL would be very risky. The further north the well is located, the higher the chance it will encounter the Todd Sand and the greater the chance for a commercially viable well. Thus, moving the well to its proposed location substantially reduces the risk in drilling the well. Please note that the Amax "24" Fed. Well Nos. 6, 9, 10, and 11, in the SE½NW½ and SW½ of Section 24, did not encounter the Todd Sand.

G.J.D. 9/21/96

SCALE: 1"=2000"

EXHIBIT: "A"

- POGO LEASEHOLD

- PROPOSED LOCATION

o - WELL LOCATION

- COMPLETED DELAWARE OIL PRODUCER

POGO PRODUCING COMPANY
WESTERN DIVISION
MIDLAND, TEXAS