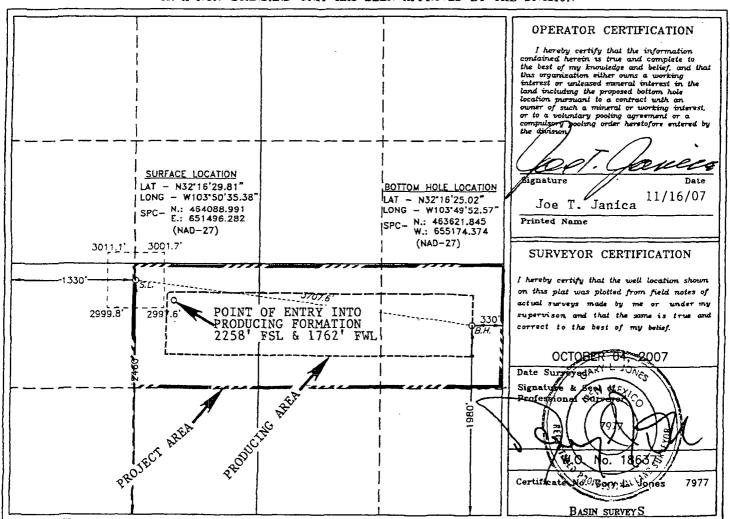

#### WELL LOCATION AND ACREAGE DEDICATION PLAT

| API           | Number  |               | <b>2</b>              | Pool Code | 857 S.I         | aguna Salad      | Pool Name ONE SPRING |                |        |
|---------------|---------|---------------|-----------------------|-----------|-----------------|------------------|----------------------|----------------|--------|
| Property      | Code    |               | Property Name         |           |                 |                  |                      | Well Number    |        |
|               |         |               |                       | GOOD      | NIGHT "27"      | FEDERAL          |                      | 21             | +      |
| OGRID N       | lo.     |               |                       |           | Operator Nam    | 76               |                      | Eleva          | tion   |
| 27001         |         |               | LATIGO PETROLEUM INC. |           |                 |                  |                      | 3003'          |        |
|               |         |               |                       |           | Surface Loc     | ation            |                      |                |        |
| UL or lot No. | Section | Township      | Range                 | Lot Idn   | Feet from the   | North/South line | Feet from the        | East/West line | County |
| L             | 27      | 23 S 29 E 246 |                       |           | 2460            | SOUTH            | 1330                 | WEST           | EDDY   |
|               |         |               | Bottom                | Hole Lo   | cation If Diffe | erent From Sur   | face                 |                |        |
| T77 N/-       | C. Alam | T.m 1./-      | T 70                  | 7.4 7.1   | 7 4 6 43 4      | 27 45 /8-45 35   | 7 1 4 12             |                |        |

North/South line UL or lot No. Section Township Range Lot Idn Feet from the Feet from the East/West line County 27 23 S 29 E 1980 SOUTH 330 **EAST EDDY** Dedicated Acres Joint or Infill Consolidation Code 120

NO ALLOWABLE WILL BE ASSIGNED TO THIS COMPLETION UNTIL ALL INTERESTS HAVE BEEN CONSOLIDATED OR A NON-STANDARD UNIT HAS BEEN APPROVED BY THE DIVISION

'DISTRICT I DISTRICT II

State of New Mexico Energy, Minerals and Natural Resources Department