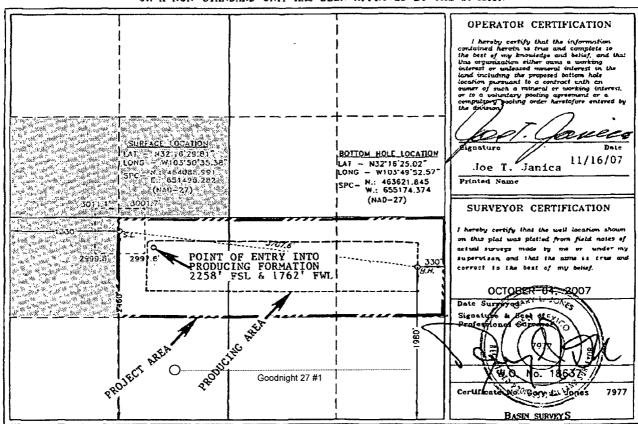

The #2H encroaches on the north (F), west (L), and northwest (E) 40-acre spacing units. The only other well in the section is the Goodnight 27 #1H, a horizontal 1st Bone Spring well to the south. All of section 27 is common ownership and all of the owners have both joined in the drilling of the #2H and have executed waivers of objection.

#### WELL LOCATION AND ACREAGE DEDICATION PLAT

| API           | Number  |               | <b>2</b>              | Pool Code | 857 S.I         | aguna Salad      | Pool Name ONE SPRING |                |        |
|---------------|---------|---------------|-----------------------|-----------|-----------------|------------------|----------------------|----------------|--------|
| Property      | Code    |               | Property Name         |           |                 |                  |                      | Well Number    |        |
|               |         |               |                       | GOOD      | NIGHT "27"      | FEDERAL          |                      | 21             | +      |
| OGRID N       | lo.     |               |                       |           | Operator Nam    | 76               |                      | Eleva          | tion   |
| 27001         |         |               | LATIGO PETROLEUM INC. |           |                 |                  |                      | 3003'          |        |
|               |         |               |                       |           | Surface Loc     | ation            |                      |                |        |
| UL or lot No. | Section | Township      | Range                 | Lot Idn   | Feet from the   | North/South line | Feet from the        | East/West line | County |
| L             | 27      | 23 S 29 E 246 |                       |           | 2460            | SOUTH            | 1330                 | WEST           | EDDY   |
|               |         |               | Bottom                | Hole Lo   | cation If Diffe | erent From Sur   | face                 |                |        |
| T77 N/-       | C. Alam | T.m 1./-      | T 70                  | 7.4 7.1   | 7 4 6 43 4      | 27 45 /8-45 35   | 7 1 4 12             |                |        |

North/South line UL or lot No. Section Township Range Lot Idn Feet from the Feet from the East/West line County 27 23 S 29 E 1980 SOUTH 330 **EAST EDDY** Dedicated Acres Joint or Infill Consolidation Code 120

NO ALLOWABLE WILL BE ASSIGNED TO THIS COMPLETION UNTIL ALL INTERESTS HAVE BEEN CONSOLIDATED OR A NON-STANDARD UNIT HAS BEEN APPROVED BY THE DIVISION

'DISTRICT I DISTRICT II

State of New Mexico Energy, Minerals and Natural Resources Department