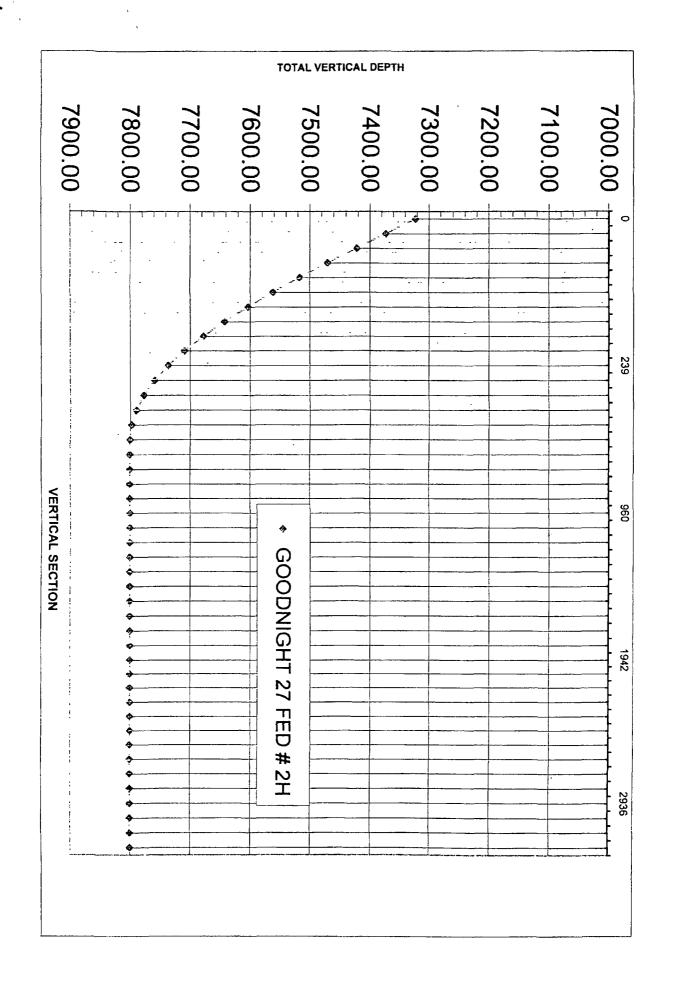

OXY USA Inc. respectfully requests administrative approval under Rule 104 (F) of this application for the subject non-standard well location on the Goodnight 27 Federal #2H. The #2H well is proposed as a 1st Bone Spring sandstone horizontal target at a TVD of 7800'. The kickoff point for the well is at approximately 7323' and the top of the Bone Spring formation is expected at 6900' which is above the kickoff point. The wellbore will be at an orthodox location when it penetrates the 1st Bone Spring sandstone reservoir, but will not be orthodox at the top of the Bone Spring.