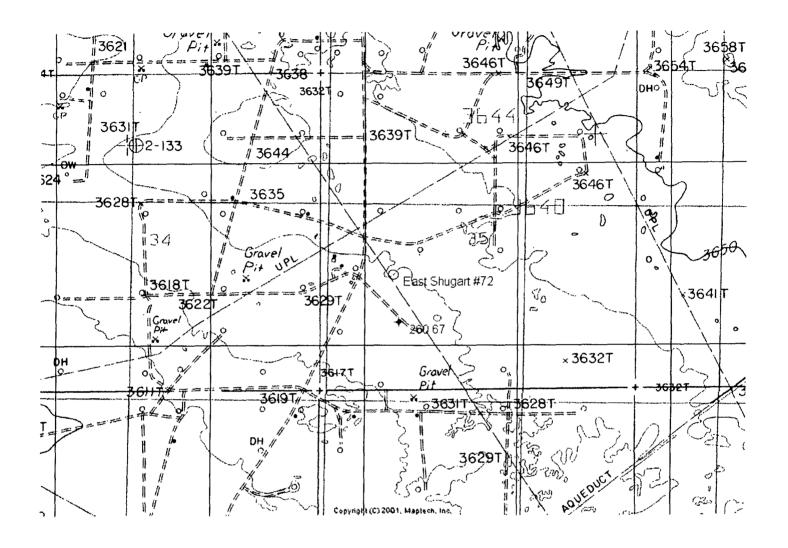

## Figure 1 Vicinity Map

#### II. Background

Safety and Environmental Solutions, Inc. (SESI) was engaged by Americo Energy Resources to perform cleanup services at the East Shugart Unit #72 spill site. This is an injection well located in Unit L, Section 35, Township 18S, range 31E. On October 5, 2007 a trunk line failure caused the released of approximately 505 barrels of produce water. A vacuum truck was utilized to recover 240 barrels of fluid.

# Americo Energy Resources East Shugart Unit #72 Closure Report Unit L, Section 35, Township 18S, Range 31E Eddy County, New Mexico

**August 6, 2008** 