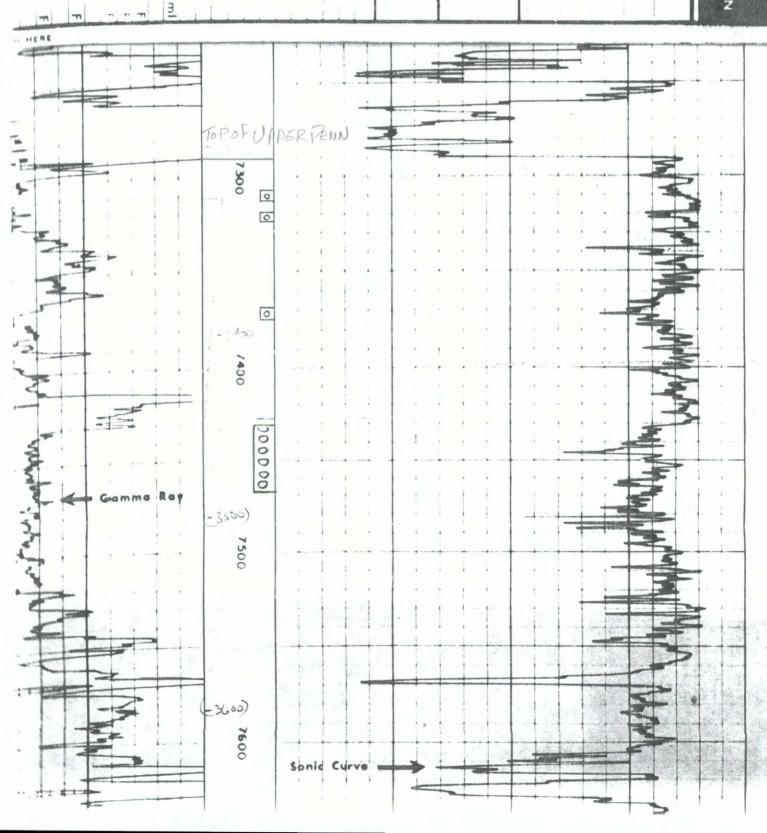

Re: Application for Administrative Approval of

An Unorthodox Well Location and

Simultaneous Dedication Eddy County, New Mexico

Dear Mr. Stogner:

Marathon Oil Company hereby seeks Administrative Approval pursuant to the provisions of Division Rule 104 F(2), of an unorthodox well location for an Indian Basin Upper Pennsylvanian (Gas) Well to be drilled at 1465' FSL and 800' FWL of Section 11, Township 22 South, Range 23 East, N.M.P.M., Eddy County, New Mexico.

This unorthodox location is necessary for geological reasons as the Smith Federal #1 has recently begun producing water, which has caused the gas rate to decrease to 4,000 MCFPD which is 2,500 MCFPD below the pool allowable. The Smith Federal #2 is proposed at a location which will put it in an upstructure position allowing the well to capture the remaining recoverable gas under Section 11.