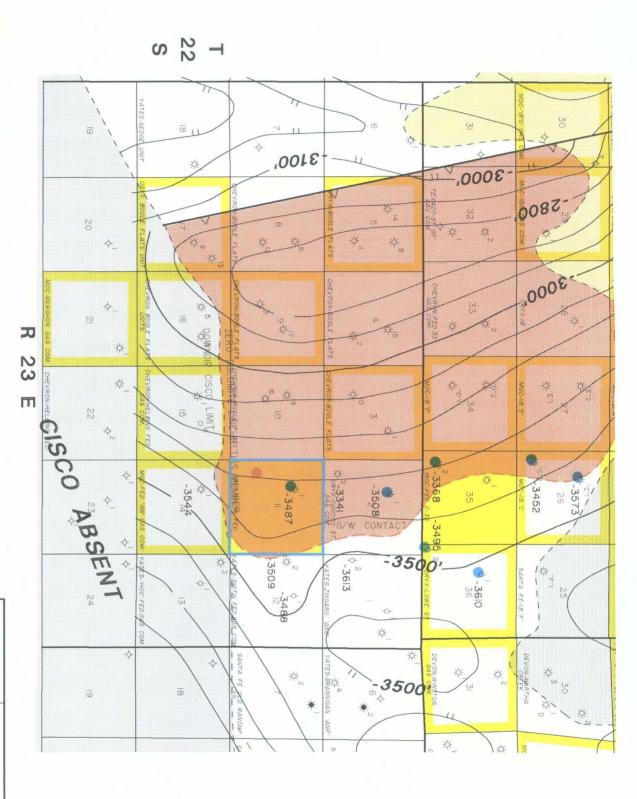

This unorthodox location is necessary for geological reasons as the Smith Federal #1 has recently begun producing water, which has caused the gas rate to decrease to 4,000 MCFPD which is 2,500 MCFPD below the pool allowable. The Smith Federal #2 is proposed at a location which will put it in an upstructure position allowing the well to capture the remaining recoverable gas under Section 11.

Marathon respectfully requests the NMOCD to approve an acreage factor of 0.7258 for gas allowable purposes. Marathon requests that this factor be applied to the unit located in Section 11, T-22-S, R-23-E, Eddy County, New Mexico. This number is calculated by averaging the following methods:

1. **PRODUCTIVE ACREAGE** - Based on a detailed geologic evaluation, Section 11 is estimated to have 618.8 productive acres;

618.8 / 640 = 0.9669 (96.69% of Section)

2. **DISTANCE RATIO METHOD** - The percent distance from the lease line for the proposed unorthodox location compared to a regular location:

800' / 1650' = 0.4848 (48.48% of Distance)

→ The average of the two methods is 0.7258 (72.58% of allowable).

Furthermore, Marathon requests authorization to simultaneously dedicate Indian Basin Upper Pennsylvanian Pool Production to a standard 640 acre gas proration unit comprising the entire Section 11, T-22-S, R-23-E, Eddy County, New Mexico from the Smith Federal #1 and the Smith Federal #2.

This unorthodox location encroaches on Section 10, T-22-S, R-23-E. On this date, a copy of this Application, including the attached plats, have been sent by certified mail to the following affected parties:

-3487 LOWEST PRODUCING CISCO PERFORATION

LOW WATER RATE GAS WELLS 7/97

PRODUCTION CONTACT

PROPOSED WELL

PRATION

INDIAN BASIN FIELD
AREA

POPY COUNTY, NEW MEXICO

T/CISCO CARBONATE

STRUCTURE MAP

[MEMBER IN THE UPPER PENN]

COMONIAL SCALE, 1" - 2000 PRESS 7797

REVISED 7797

REATED BY, PLE LOC ISFIBAT BMP

P.O. Box 552 Midland, Texas 79702 Telephone 915/682-1626

July 17, 1997

Brad Foster Chevron USA Inc. P. O. Box 1150 15 Smith Road Midland, TX 79702