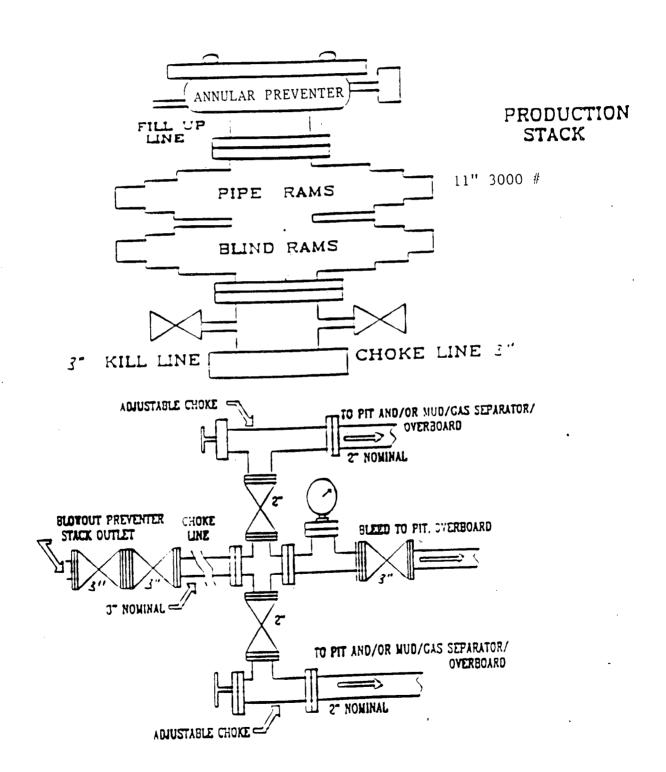

## UNITED STATES

|                                                                                                                                                                                                                                                                                                                                                                                                                                                                                                                                                                                                                                                                                                                                                                                                                                                                                                                                                                                                                                                                                                                                                                                                                                                                                                                                                                                                                                                                                                                                                                                                                                                                                                                                                                                                                                                                                                                                                                                                                                                                                                                                |                                                                                                      | T OF THE                 | INTEDIOD                                                                                                    |                                                     | 5. LEASE DESIGNATION AND SERIAL NO.                                                            |
|--------------------------------------------------------------------------------------------------------------------------------------------------------------------------------------------------------------------------------------------------------------------------------------------------------------------------------------------------------------------------------------------------------------------------------------------------------------------------------------------------------------------------------------------------------------------------------------------------------------------------------------------------------------------------------------------------------------------------------------------------------------------------------------------------------------------------------------------------------------------------------------------------------------------------------------------------------------------------------------------------------------------------------------------------------------------------------------------------------------------------------------------------------------------------------------------------------------------------------------------------------------------------------------------------------------------------------------------------------------------------------------------------------------------------------------------------------------------------------------------------------------------------------------------------------------------------------------------------------------------------------------------------------------------------------------------------------------------------------------------------------------------------------------------------------------------------------------------------------------------------------------------------------------------------------------------------------------------------------------------------------------------------------------------------------------------------------------------------------------------------------|------------------------------------------------------------------------------------------------------|--------------------------|-------------------------------------------------------------------------------------------------------------|-----------------------------------------------------|------------------------------------------------------------------------------------------------|
|                                                                                                                                                                                                                                                                                                                                                                                                                                                                                                                                                                                                                                                                                                                                                                                                                                                                                                                                                                                                                                                                                                                                                                                                                                                                                                                                                                                                                                                                                                                                                                                                                                                                                                                                                                                                                                                                                                                                                                                                                                                                                                                                | NM 0251099                                                                                           |                          |                                                                                                             |                                                     |                                                                                                |
|                                                                                                                                                                                                                                                                                                                                                                                                                                                                                                                                                                                                                                                                                                                                                                                                                                                                                                                                                                                                                                                                                                                                                                                                                                                                                                                                                                                                                                                                                                                                                                                                                                                                                                                                                                                                                                                                                                                                                                                                                                                                                                                                | 6. IF INDIAN, ALLOTTEE OR TRIBE NAME                                                                 |                          |                                                                                                             |                                                     |                                                                                                |
| APPL                                                                                                                                                                                                                                                                                                                                                                                                                                                                                                                                                                                                                                                                                                                                                                                                                                                                                                                                                                                                                                                                                                                                                                                                                                                                                                                                                                                                                                                                                                                                                                                                                                                                                                                                                                                                                                                                                                                                                                                                                                                                                                                           | ICATION FOR P                                                                                        | ERMIT TO                 | DRILL OR DEEP                                                                                               | EN                                                  |                                                                                                |
| DRI  TYPE OF WELL                                                                                                                                                                                                                                                                                                                                                                                                                                                                                                                                                                                                                                                                                                                                                                                                                                                                                                                                                                                                                                                                                                                                                                                                                                                                                                                                                                                                                                                                                                                                                                                                                                                                                                                                                                                                                                                                                                                                                                                                                                                                                                              | ILL X                                                                                                | DEEPEN                   | ]                                                                                                           |                                                     | 7. UNIT AGREEMENT NAME INDIAN BASIN UNIT                                                       |
|                                                                                                                                                                                                                                                                                                                                                                                                                                                                                                                                                                                                                                                                                                                                                                                                                                                                                                                                                                                                                                                                                                                                                                                                                                                                                                                                                                                                                                                                                                                                                                                                                                                                                                                                                                                                                                                                                                                                                                                                                                                                                                                                | GAS X OTHER                                                                                          |                          | SINGLE MULT                                                                                                 | IPLE                                                | 8. FARM OR LEASE NAME, WELL NO.                                                                |
| NAME OF OPERATOR                                                                                                                                                                                                                                                                                                                                                                                                                                                                                                                                                                                                                                                                                                                                                                                                                                                                                                                                                                                                                                                                                                                                                                                                                                                                                                                                                                                                                                                                                                                                                                                                                                                                                                                                                                                                                                                                                                                                                                                                                                                                                                               |                                                                                                      |                          |                                                                                                             |                                                     | SMITH FEDERAL 2                                                                                |
| Marathon Oil Comp                                                                                                                                                                                                                                                                                                                                                                                                                                                                                                                                                                                                                                                                                                                                                                                                                                                                                                                                                                                                                                                                                                                                                                                                                                                                                                                                                                                                                                                                                                                                                                                                                                                                                                                                                                                                                                                                                                                                                                                                                                                                                                              | any                                                                                                  |                          |                                                                                                             |                                                     | 9. API WELL NO.                                                                                |
| ADDRESS AND TELEPHONE 2.0. Box 552 Mid                                                                                                                                                                                                                                                                                                                                                                                                                                                                                                                                                                                                                                                                                                                                                                                                                                                                                                                                                                                                                                                                                                                                                                                                                                                                                                                                                                                                                                                                                                                                                                                                                                                                                                                                                                                                                                                                                                                                                                                                                                                                                         |                                                                                                      |                          | 015                                                                                                         | /687-8327                                           |                                                                                                |
|                                                                                                                                                                                                                                                                                                                                                                                                                                                                                                                                                                                                                                                                                                                                                                                                                                                                                                                                                                                                                                                                                                                                                                                                                                                                                                                                                                                                                                                                                                                                                                                                                                                                                                                                                                                                                                                                                                                                                                                                                                                                                                                                | rt location clearly and in accorda                                                                   | nce with any State requ  |                                                                                                             | 7007-0327                                           | 10. FIELD AND POOL, OR WILDCAT<br>INDIAN BASIN (U. PENN)                                       |
| At surface                                                                                                                                                                                                                                                                                                                                                                                                                                                                                                                                                                                                                                                                                                                                                                                                                                                                                                                                                                                                                                                                                                                                                                                                                                                                                                                                                                                                                                                                                                                                                                                                                                                                                                                                                                                                                                                                                                                                                                                                                                                                                                                     | ,                                                                                                    |                          | ,                                                                                                           |                                                     | (0, , 2,,                                                                                      |
| 1465' FSL & 800'                                                                                                                                                                                                                                                                                                                                                                                                                                                                                                                                                                                                                                                                                                                                                                                                                                                                                                                                                                                                                                                                                                                                                                                                                                                                                                                                                                                                                                                                                                                                                                                                                                                                                                                                                                                                                                                                                                                                                                                                                                                                                                               | FWL .                                                                                                |                          |                                                                                                             |                                                     | 11. SEC., T., R., M., OR BLK. AND SURVEY OR AREA                                               |
| 465' FSL & 800'                                                                                                                                                                                                                                                                                                                                                                                                                                                                                                                                                                                                                                                                                                                                                                                                                                                                                                                                                                                                                                                                                                                                                                                                                                                                                                                                                                                                                                                                                                                                                                                                                                                                                                                                                                                                                                                                                                                                                                                                                                                                                                                | FWL                                                                                                  |                          |                                                                                                             |                                                     | SEC. 11, T-22-S, R-23-E                                                                        |
|                                                                                                                                                                                                                                                                                                                                                                                                                                                                                                                                                                                                                                                                                                                                                                                                                                                                                                                                                                                                                                                                                                                                                                                                                                                                                                                                                                                                                                                                                                                                                                                                                                                                                                                                                                                                                                                                                                                                                                                                                                                                                                                                | DIRECTION FROM NEAREST TOW                                                                           | N OR POST OFFICE*        |                                                                                                             |                                                     | 12. COUNTY OR PARISH 13. STATE                                                                 |
| 15 MILES NW OF CA 3. DISTANCE FROM PROPOSE                                                                                                                                                                                                                                                                                                                                                                                                                                                                                                                                                                                                                                                                                                                                                                                                                                                                                                                                                                                                                                                                                                                                                                                                                                                                                                                                                                                                                                                                                                                                                                                                                                                                                                                                                                                                                                                                                                                                                                                                                                                                                     |                                                                                                      |                          |                                                                                                             | Tie vo en                                           | EDDY NM                                                                                        |
| LOCATION TO NEAREST                                                                                                                                                                                                                                                                                                                                                                                                                                                                                                                                                                                                                                                                                                                                                                                                                                                                                                                                                                                                                                                                                                                                                                                                                                                                                                                                                                                                                                                                                                                                                                                                                                                                                                                                                                                                                                                                                                                                                                                                                                                                                                            | C DT                                                                                                 | 1                        | 6. NO. OF ACRES IN LEASE                                                                                    | TO THIS                                             |                                                                                                |
| (Also to nearest drlg, unit<br>8. DISTANCE FROM PROPOSE                                                                                                                                                                                                                                                                                                                                                                                                                                                                                                                                                                                                                                                                                                                                                                                                                                                                                                                                                                                                                                                                                                                                                                                                                                                                                                                                                                                                                                                                                                                                                                                                                                                                                                                                                                                                                                                                                                                                                                                                                                                                        | line, if any) 1050                                                                                   |                          | 640<br>9. PROPOSED DEPTH                                                                                    | 20 00740                                            | 640<br>Y OR CABLE TOOLS                                                                        |
| TO NEAREST WELL, DRILL                                                                                                                                                                                                                                                                                                                                                                                                                                                                                                                                                                                                                                                                                                                                                                                                                                                                                                                                                                                                                                                                                                                                                                                                                                                                                                                                                                                                                                                                                                                                                                                                                                                                                                                                                                                                                                                                                                                                                                                                                                                                                                         | LING, COMPLETED.                                                                                     | 1"                       | 7550°                                                                                                       | 1                                                   |                                                                                                |
| OR APPLIED FOR, ON THIS  1. ELEVATIONS (Show whether)                                                                                                                                                                                                                                                                                                                                                                                                                                                                                                                                                                                                                                                                                                                                                                                                                                                                                                                                                                                                                                                                                                                                                                                                                                                                                                                                                                                                                                                                                                                                                                                                                                                                                                                                                                                                                                                                                                                                                                                                                                                                          |                                                                                                      |                          | 7000                                                                                                        | ROTA                                                | 22. APPROX. DATE WORK WILL START*                                                              |
| 3952. <b>G.L.</b>                                                                                                                                                                                                                                                                                                                                                                                                                                                                                                                                                                                                                                                                                                                                                                                                                                                                                                                                                                                                                                                                                                                                                                                                                                                                                                                                                                                                                                                                                                                                                                                                                                                                                                                                                                                                                                                                                                                                                                                                                                                                                                              | ,                                                                                                    |                          |                                                                                                             |                                                     | 8/1/97                                                                                         |
| 3.                                                                                                                                                                                                                                                                                                                                                                                                                                                                                                                                                                                                                                                                                                                                                                                                                                                                                                                                                                                                                                                                                                                                                                                                                                                                                                                                                                                                                                                                                                                                                                                                                                                                                                                                                                                                                                                                                                                                                                                                                                                                                                                             |                                                                                                      | PODOSED CASING A         | AND CEMENTING PROGRAM                                                                                       |                                                     | 0.2.0                                                                                          |
|                                                                                                                                                                                                                                                                                                                                                                                                                                                                                                                                                                                                                                                                                                                                                                                                                                                                                                                                                                                                                                                                                                                                                                                                                                                                                                                                                                                                                                                                                                                                                                                                                                                                                                                                                                                                                                                                                                                                                                                                                                                                                                                                | · · · · · · · · · · · · · · · · · · ·                                                                |                          |                                                                                                             | 1                                                   |                                                                                                |
| SIZE OF HOLE                                                                                                                                                                                                                                                                                                                                                                                                                                                                                                                                                                                                                                                                                                                                                                                                                                                                                                                                                                                                                                                                                                                                                                                                                                                                                                                                                                                                                                                                                                                                                                                                                                                                                                                                                                                                                                                                                                                                                                                                                                                                                                                   | GRADE, SIZE OF CASING                                                                                | WEIGHT PER POOT          |                                                                                                             | <del>-   - : - : - : - : - : - : - : - : - : </del> | QUANTITY OF CEMENT                                                                             |
| 17 1 <i>/2</i> "                                                                                                                                                                                                                                                                                                                                                                                                                                                                                                                                                                                                                                                                                                                                                                                                                                                                                                                                                                                                                                                                                                                                                                                                                                                                                                                                                                                                                                                                                                                                                                                                                                                                                                                                                                                                                                                                                                                                                                                                                                                                                                               | 1 13.378" 1                                                                                          | 48                       | 1 40'                                                                                                       | I CONDU                                             | CIOR-REDIMIX TO SHREACE                                                                        |
| 17 1/2"<br>12 1/4"                                                                                                                                                                                                                                                                                                                                                                                                                                                                                                                                                                                                                                                                                                                                                                                                                                                                                                                                                                                                                                                                                                                                                                                                                                                                                                                                                                                                                                                                                                                                                                                                                                                                                                                                                                                                                                                                                                                                                                                                                                                                                                             | 13 3/8"<br>9 5/8"                                                                                    | 48<br>36                 | 1200'                                                                                                       |                                                     | CTOR-REDIMIX TO SURFACE CIRCULATE                                                              |
| 17 1/2"<br>12 1/4"<br>8 3/4"                                                                                                                                                                                                                                                                                                                                                                                                                                                                                                                                                                                                                                                                                                                                                                                                                                                                                                                                                                                                                                                                                                                                                                                                                                                                                                                                                                                                                                                                                                                                                                                                                                                                                                                                                                                                                                                                                                                                                                                                                                                                                                   | 13 3/8"<br>9 5/8"<br>7"                                                                              | 36<br>23,26              | 1200°<br>7550°                                                                                              | 800 -                                               | CIRCULATE  CIRCULATE                                                                           |
| 12 1/4"<br>8 3/4"                                                                                                                                                                                                                                                                                                                                                                                                                                                                                                                                                                                                                                                                                                                                                                                                                                                                                                                                                                                                                                                                                                                                                                                                                                                                                                                                                                                                                                                                                                                                                                                                                                                                                                                                                                                                                                                                                                                                                                                                                                                                                                              | 9 5/8"<br>7"<br>POSES TO APPLY FOR N                                                                 | 36<br>23,26              | 1200°<br>7550°                                                                                              | 800 -<br>945 -                                      | CIRCULATE                                                                                      |
| 12 1/4" 8 3/4"  MARATHON PROPUELL.  SEE ATTACHED  N ABOVE SPACE DESCRIPT leepen directionally, give per                                                                                                                                                                                                                                                                                                                                                                                                                                                                                                                                                                                                                                                                                                                                                                                                                                                                                                                                                                                                                                                                                                                                                                                                                                                                                                                                                                                                                                                                                                                                                                                                                                                                                                                                                                                                                                                                                                                                                                                                                        | 9 5/8" 7"  POSES TO APPLY FOR M  FOR DETAIL  BE PROPOSED PROGRAM: tinent data on subsurface location | 36 23,26  NON-STANDARD L | 1200' 7550'  LOCATION AND SIMULTAN                                                                          | 800 - 945 - NEOUS DEDI                              | CIRCULATE  CIRCULATE  CATION APPROVAL FOR THIS  sed new productive zone. If proposal is to dri |
| 12 1/4" 8 3/4"  MARATHON PROPUELL.  SEE ATTACHED  N ABOVE SPACE DESCRIPTION of the performance of the perfor | 9 5/8" 7"  POSES TO APPLY FOR M  FOR DETAIL  BE PROPOSED PROGRAM: tinent data on subsurface location | 36 23,26  NON-STANDARD L | 1200' 7550'  LOCATION AND SIMULTAN  on, give data on present productive rue vertical depths. Give blowout p | 800 - 945 - NEOUS DEDI                              | CIRCULATE CIRCULATE CATION APPROVAL FOR THIS  sed new productive zone. If proposal is to dri   |