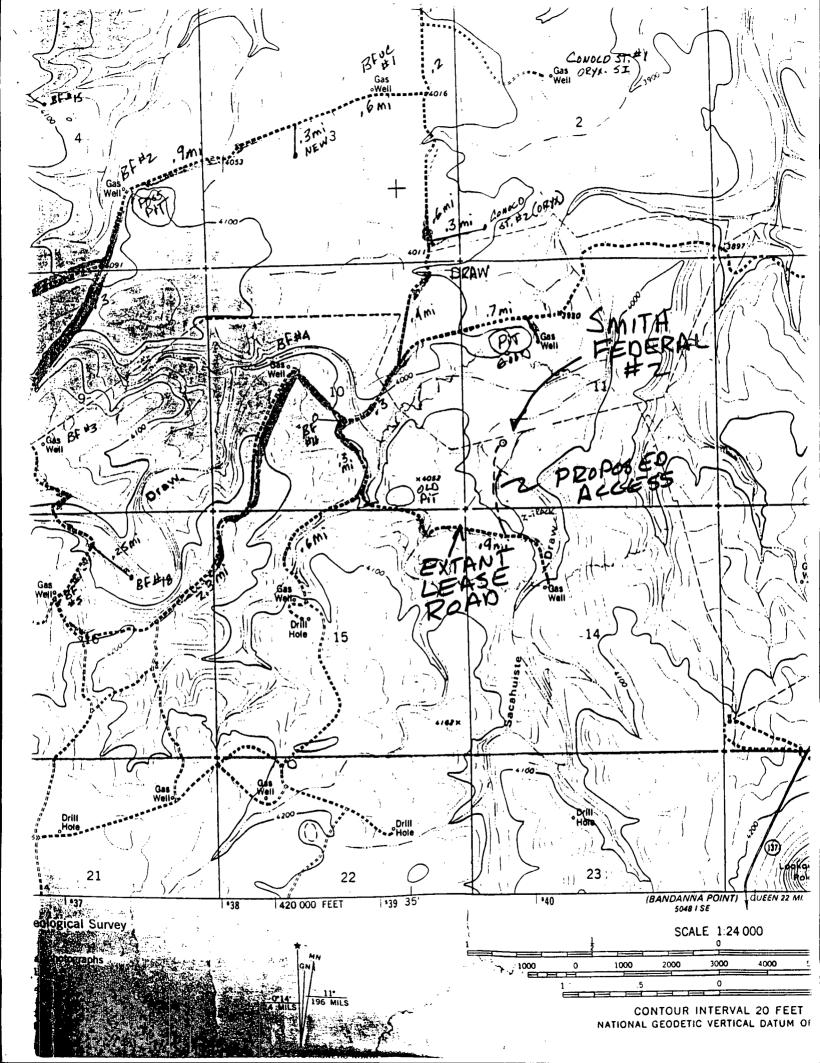

Re: Application for Administrative Approval of

An Unorthodox Well Location and

Simultaneous Dedication Eddy County, New Mexico

Dear Mr. Stogner:

Marathon Oil Company hereby seeks Administrative Approval pursuant to the provisions of Division Rule 104 F(2), of an unorthodox well location for an Indian Basin Upper Pennsylvanian (Gas) Well to be drilled at 1465' FSL and 800' FWL of Section 11, Township 22 South, Range 23 East, N.M.P.M., Eddy County, New Mexico.

This unorthodox location is necessary for geological reasons as the Smith Federal #1 has recently begun producing water, which has caused the gas rate to decrease to 4,000 MCFPD which is 2,500 MCFPD below the pool allowable. The Smith Federal #2 is proposed at a location which will put it in an upstructure position allowing the well to capture the remaining recoverable gas under Section 11.

This unorthodox location encroaches on Section 10, T-22-S, R-23-E. On this date, a copy of this Application, including the attached plats, have been sent by certified mail to the following affected parties: