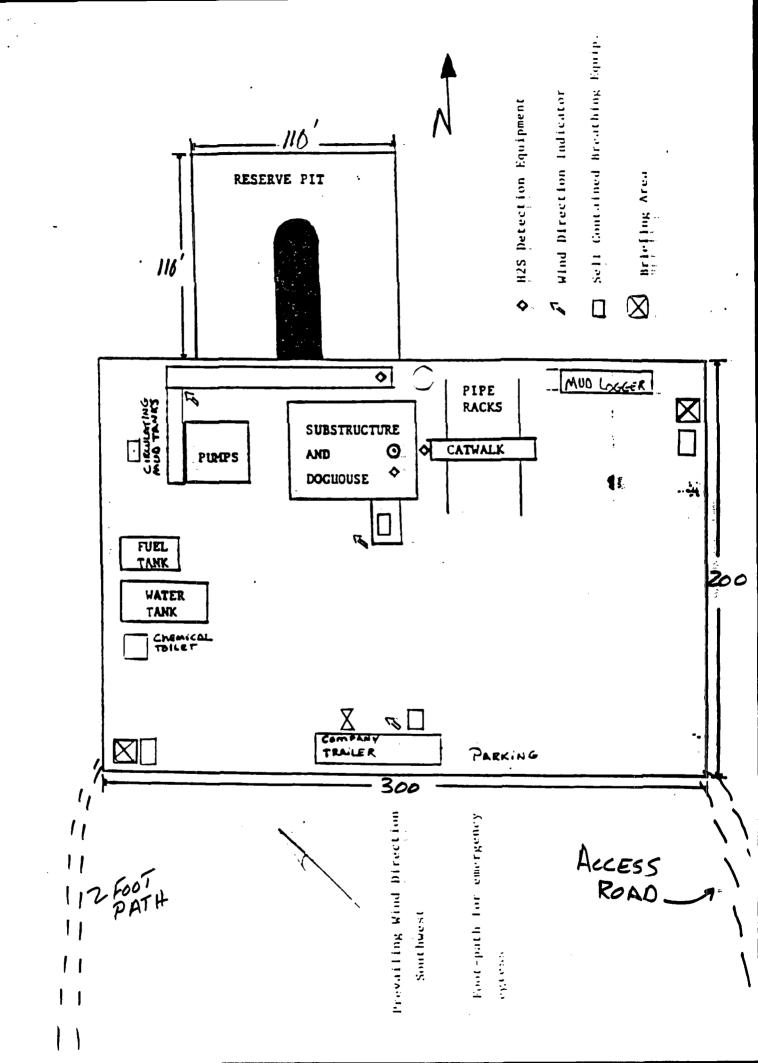

## UNITED STATES

|                                                                                                                                                                                                                                                                                                                                                                                                                                                                                                                                                                                                                                                                                                                                                                                                                                                                                                                                                                                                                                                                                                                                                                                                                                                                                                                                                                                                                                                                                                                                                                                                                                                                                                                                                                                                                                                                                                                                                                                                                                                                                                                                |                                                                                                      | T OF THE                 | INTEDIOD                                                                                                    |                                                     | 5. LEASE DESIGNATION AND SERIAL NO.                                                            |
|--------------------------------------------------------------------------------------------------------------------------------------------------------------------------------------------------------------------------------------------------------------------------------------------------------------------------------------------------------------------------------------------------------------------------------------------------------------------------------------------------------------------------------------------------------------------------------------------------------------------------------------------------------------------------------------------------------------------------------------------------------------------------------------------------------------------------------------------------------------------------------------------------------------------------------------------------------------------------------------------------------------------------------------------------------------------------------------------------------------------------------------------------------------------------------------------------------------------------------------------------------------------------------------------------------------------------------------------------------------------------------------------------------------------------------------------------------------------------------------------------------------------------------------------------------------------------------------------------------------------------------------------------------------------------------------------------------------------------------------------------------------------------------------------------------------------------------------------------------------------------------------------------------------------------------------------------------------------------------------------------------------------------------------------------------------------------------------------------------------------------------|------------------------------------------------------------------------------------------------------|--------------------------|-------------------------------------------------------------------------------------------------------------|-----------------------------------------------------|------------------------------------------------------------------------------------------------|
|                                                                                                                                                                                                                                                                                                                                                                                                                                                                                                                                                                                                                                                                                                                                                                                                                                                                                                                                                                                                                                                                                                                                                                                                                                                                                                                                                                                                                                                                                                                                                                                                                                                                                                                                                                                                                                                                                                                                                                                                                                                                                                                                | NM 0251099                                                                                           |                          |                                                                                                             |                                                     |                                                                                                |
|                                                                                                                                                                                                                                                                                                                                                                                                                                                                                                                                                                                                                                                                                                                                                                                                                                                                                                                                                                                                                                                                                                                                                                                                                                                                                                                                                                                                                                                                                                                                                                                                                                                                                                                                                                                                                                                                                                                                                                                                                                                                                                                                | 6. IF INDIAN, ALLOTTEE OR TRIBE NAME                                                                 |                          |                                                                                                             |                                                     |                                                                                                |
| APPL                                                                                                                                                                                                                                                                                                                                                                                                                                                                                                                                                                                                                                                                                                                                                                                                                                                                                                                                                                                                                                                                                                                                                                                                                                                                                                                                                                                                                                                                                                                                                                                                                                                                                                                                                                                                                                                                                                                                                                                                                                                                                                                           | ICATION FOR P                                                                                        | ERMIT TO                 | DRILL OR DEEP                                                                                               | EN                                                  |                                                                                                |
| DRI  TYPE OF WELL                                                                                                                                                                                                                                                                                                                                                                                                                                                                                                                                                                                                                                                                                                                                                                                                                                                                                                                                                                                                                                                                                                                                                                                                                                                                                                                                                                                                                                                                                                                                                                                                                                                                                                                                                                                                                                                                                                                                                                                                                                                                                                              | ILL X                                                                                                | DEEPEN                   | ]                                                                                                           |                                                     | 7. UNIT AGREEMENT NAME INDIAN BASIN UNIT                                                       |
|                                                                                                                                                                                                                                                                                                                                                                                                                                                                                                                                                                                                                                                                                                                                                                                                                                                                                                                                                                                                                                                                                                                                                                                                                                                                                                                                                                                                                                                                                                                                                                                                                                                                                                                                                                                                                                                                                                                                                                                                                                                                                                                                | GAS X OTHER                                                                                          |                          | SINGLE MULT                                                                                                 | IPLE                                                | 8. FARM OR LEASE NAME, WELL NO.                                                                |
| NAME OF OPERATOR                                                                                                                                                                                                                                                                                                                                                                                                                                                                                                                                                                                                                                                                                                                                                                                                                                                                                                                                                                                                                                                                                                                                                                                                                                                                                                                                                                                                                                                                                                                                                                                                                                                                                                                                                                                                                                                                                                                                                                                                                                                                                                               |                                                                                                      |                          |                                                                                                             |                                                     | SMITH FEDERAL 2                                                                                |
| Marathon Oil Comp                                                                                                                                                                                                                                                                                                                                                                                                                                                                                                                                                                                                                                                                                                                                                                                                                                                                                                                                                                                                                                                                                                                                                                                                                                                                                                                                                                                                                                                                                                                                                                                                                                                                                                                                                                                                                                                                                                                                                                                                                                                                                                              | any                                                                                                  |                          |                                                                                                             |                                                     | 9. API WELL NO.                                                                                |
| ADDRESS AND TELEPHONE 2.0. Box 552 Mid                                                                                                                                                                                                                                                                                                                                                                                                                                                                                                                                                                                                                                                                                                                                                                                                                                                                                                                                                                                                                                                                                                                                                                                                                                                                                                                                                                                                                                                                                                                                                                                                                                                                                                                                                                                                                                                                                                                                                                                                                                                                                         |                                                                                                      |                          | 015                                                                                                         | /687-8327                                           |                                                                                                |
|                                                                                                                                                                                                                                                                                                                                                                                                                                                                                                                                                                                                                                                                                                                                                                                                                                                                                                                                                                                                                                                                                                                                                                                                                                                                                                                                                                                                                                                                                                                                                                                                                                                                                                                                                                                                                                                                                                                                                                                                                                                                                                                                | rt location clearly and in accorda                                                                   | nce with any State requ  |                                                                                                             | 7007-0327                                           | 10. FIELD AND POOL, OR WILDCAT<br>INDIAN BASIN (U. PENN)                                       |
| At surface                                                                                                                                                                                                                                                                                                                                                                                                                                                                                                                                                                                                                                                                                                                                                                                                                                                                                                                                                                                                                                                                                                                                                                                                                                                                                                                                                                                                                                                                                                                                                                                                                                                                                                                                                                                                                                                                                                                                                                                                                                                                                                                     | ,                                                                                                    |                          | ,                                                                                                           |                                                     | (0, , 2,,                                                                                      |
| 1465' FSL & 800'                                                                                                                                                                                                                                                                                                                                                                                                                                                                                                                                                                                                                                                                                                                                                                                                                                                                                                                                                                                                                                                                                                                                                                                                                                                                                                                                                                                                                                                                                                                                                                                                                                                                                                                                                                                                                                                                                                                                                                                                                                                                                                               | FWL .                                                                                                |                          |                                                                                                             |                                                     | 11. SEC., T., R., M., OR BLK. AND SURVEY OR AREA                                               |
| 465' FSL & 800'                                                                                                                                                                                                                                                                                                                                                                                                                                                                                                                                                                                                                                                                                                                                                                                                                                                                                                                                                                                                                                                                                                                                                                                                                                                                                                                                                                                                                                                                                                                                                                                                                                                                                                                                                                                                                                                                                                                                                                                                                                                                                                                | FWL                                                                                                  |                          |                                                                                                             |                                                     | SEC. 11, T-22-S, R-23-E                                                                        |
|                                                                                                                                                                                                                                                                                                                                                                                                                                                                                                                                                                                                                                                                                                                                                                                                                                                                                                                                                                                                                                                                                                                                                                                                                                                                                                                                                                                                                                                                                                                                                                                                                                                                                                                                                                                                                                                                                                                                                                                                                                                                                                                                | DIRECTION FROM NEAREST TOW                                                                           | N OR POST OFFICE*        |                                                                                                             |                                                     | 12. COUNTY OR PARISH 13. STATE                                                                 |
| 15 MILES NW OF CA 3. DISTANCE FROM PROPOSE                                                                                                                                                                                                                                                                                                                                                                                                                                                                                                                                                                                                                                                                                                                                                                                                                                                                                                                                                                                                                                                                                                                                                                                                                                                                                                                                                                                                                                                                                                                                                                                                                                                                                                                                                                                                                                                                                                                                                                                                                                                                                     |                                                                                                      |                          |                                                                                                             | Tie vo en                                           | EDDY NM                                                                                        |
| LOCATION TO NEAREST                                                                                                                                                                                                                                                                                                                                                                                                                                                                                                                                                                                                                                                                                                                                                                                                                                                                                                                                                                                                                                                                                                                                                                                                                                                                                                                                                                                                                                                                                                                                                                                                                                                                                                                                                                                                                                                                                                                                                                                                                                                                                                            | C DT                                                                                                 | 1                        | 6. NO. OF ACRES IN LEASE                                                                                    | TO THIS                                             |                                                                                                |
| (Also to nearest drlg, unit<br>8. DISTANCE FROM PROPOSE                                                                                                                                                                                                                                                                                                                                                                                                                                                                                                                                                                                                                                                                                                                                                                                                                                                                                                                                                                                                                                                                                                                                                                                                                                                                                                                                                                                                                                                                                                                                                                                                                                                                                                                                                                                                                                                                                                                                                                                                                                                                        | line, if any) 1050                                                                                   |                          | 640<br>9. PROPOSED DEPTH                                                                                    | 20 00740                                            | 640<br>Y OR CABLE TOOLS                                                                        |
| TO NEAREST WELL, DRILL                                                                                                                                                                                                                                                                                                                                                                                                                                                                                                                                                                                                                                                                                                                                                                                                                                                                                                                                                                                                                                                                                                                                                                                                                                                                                                                                                                                                                                                                                                                                                                                                                                                                                                                                                                                                                                                                                                                                                                                                                                                                                                         | LING, COMPLETED.                                                                                     | 1"                       | 7550°                                                                                                       | 1                                                   |                                                                                                |
| OR APPLIED FOR, ON THIS  1. ELEVATIONS (Show whether)                                                                                                                                                                                                                                                                                                                                                                                                                                                                                                                                                                                                                                                                                                                                                                                                                                                                                                                                                                                                                                                                                                                                                                                                                                                                                                                                                                                                                                                                                                                                                                                                                                                                                                                                                                                                                                                                                                                                                                                                                                                                          |                                                                                                      |                          | 7000                                                                                                        | ROTA                                                | 22. APPROX. DATE WORK WILL START*                                                              |
| 3952. <b>G.L.</b>                                                                                                                                                                                                                                                                                                                                                                                                                                                                                                                                                                                                                                                                                                                                                                                                                                                                                                                                                                                                                                                                                                                                                                                                                                                                                                                                                                                                                                                                                                                                                                                                                                                                                                                                                                                                                                                                                                                                                                                                                                                                                                              | ,                                                                                                    |                          |                                                                                                             |                                                     | 8/1/97                                                                                         |
| 3.                                                                                                                                                                                                                                                                                                                                                                                                                                                                                                                                                                                                                                                                                                                                                                                                                                                                                                                                                                                                                                                                                                                                                                                                                                                                                                                                                                                                                                                                                                                                                                                                                                                                                                                                                                                                                                                                                                                                                                                                                                                                                                                             |                                                                                                      | PODOSED CASING A         | AND CEMENTING PROGRAM                                                                                       |                                                     | 0.2.0                                                                                          |
|                                                                                                                                                                                                                                                                                                                                                                                                                                                                                                                                                                                                                                                                                                                                                                                                                                                                                                                                                                                                                                                                                                                                                                                                                                                                                                                                                                                                                                                                                                                                                                                                                                                                                                                                                                                                                                                                                                                                                                                                                                                                                                                                | · · · · · · · · · · · · · · · · · · ·                                                                |                          |                                                                                                             | 1                                                   |                                                                                                |
| SIZE OF HOLE                                                                                                                                                                                                                                                                                                                                                                                                                                                                                                                                                                                                                                                                                                                                                                                                                                                                                                                                                                                                                                                                                                                                                                                                                                                                                                                                                                                                                                                                                                                                                                                                                                                                                                                                                                                                                                                                                                                                                                                                                                                                                                                   | GRADE, SIZE OF CASING                                                                                | WEIGHT PER POOT          |                                                                                                             | <del>-   - : - : - : - : - : - : - : - : - : </del> | QUANTITY OF CEMENT                                                                             |
| 17 1 <i>/2</i> "                                                                                                                                                                                                                                                                                                                                                                                                                                                                                                                                                                                                                                                                                                                                                                                                                                                                                                                                                                                                                                                                                                                                                                                                                                                                                                                                                                                                                                                                                                                                                                                                                                                                                                                                                                                                                                                                                                                                                                                                                                                                                                               | 1 13.378" 1                                                                                          | 48                       | 1 40'                                                                                                       | I CONDU                                             | CIOR-REDIMIX TO SHREACE                                                                        |
| 17 1/2"<br>12 1/4"                                                                                                                                                                                                                                                                                                                                                                                                                                                                                                                                                                                                                                                                                                                                                                                                                                                                                                                                                                                                                                                                                                                                                                                                                                                                                                                                                                                                                                                                                                                                                                                                                                                                                                                                                                                                                                                                                                                                                                                                                                                                                                             | 13 3/8"<br>9 5/8"                                                                                    | 48<br>36                 | 1200'                                                                                                       |                                                     | CTOR-REDIMIX TO SURFACE CIRCULATE                                                              |
| 17 1/2"<br>12 1/4"<br>8 3/4"                                                                                                                                                                                                                                                                                                                                                                                                                                                                                                                                                                                                                                                                                                                                                                                                                                                                                                                                                                                                                                                                                                                                                                                                                                                                                                                                                                                                                                                                                                                                                                                                                                                                                                                                                                                                                                                                                                                                                                                                                                                                                                   | 13 3/8"<br>9 5/8"<br>7"                                                                              | 36<br>23,26              | 1200°<br>7550°                                                                                              | 800 -                                               | CIRCULATE  CIRCULATE                                                                           |
| 12 1/4"<br>8 3/4"                                                                                                                                                                                                                                                                                                                                                                                                                                                                                                                                                                                                                                                                                                                                                                                                                                                                                                                                                                                                                                                                                                                                                                                                                                                                                                                                                                                                                                                                                                                                                                                                                                                                                                                                                                                                                                                                                                                                                                                                                                                                                                              | 9 5/8"<br>7"<br>POSES TO APPLY FOR N                                                                 | 36<br>23,26              | 1200°<br>7550°                                                                                              | 800 -<br>945 -                                      | CIRCULATE                                                                                      |
| 12 1/4" 8 3/4"  MARATHON PROPUELL.  SEE ATTACHED  N ABOVE SPACE DESCRIPT leepen directionally, give per                                                                                                                                                                                                                                                                                                                                                                                                                                                                                                                                                                                                                                                                                                                                                                                                                                                                                                                                                                                                                                                                                                                                                                                                                                                                                                                                                                                                                                                                                                                                                                                                                                                                                                                                                                                                                                                                                                                                                                                                                        | 9 5/8" 7"  POSES TO APPLY FOR M  FOR DETAIL  BE PROPOSED PROGRAM: tinent data on subsurface location | 36 23,26  NON-STANDARD L | 1200' 7550'  LOCATION AND SIMULTAN                                                                          | 800 - 945 - NEOUS DEDI                              | CIRCULATE  CIRCULATE  CATION APPROVAL FOR THIS  sed new productive zone. If proposal is to dri |
| 12 1/4" 8 3/4"  MARATHON PROPUELL.  SEE ATTACHED  N ABOVE SPACE DESCRIPTION of the performance of the perfor | 9 5/8" 7"  POSES TO APPLY FOR M  FOR DETAIL  BE PROPOSED PROGRAM: tinent data on subsurface location | 36 23,26  NON-STANDARD L | 1200' 7550'  LOCATION AND SIMULTAN  on, give data on present productive rue vertical depths. Give blowout p | 800 - 945 - NEOUS DEDI                              | CIRCULATE CIRCULATE CATION APPROVAL FOR THIS  sed new productive zone. If proposal is to dri   |