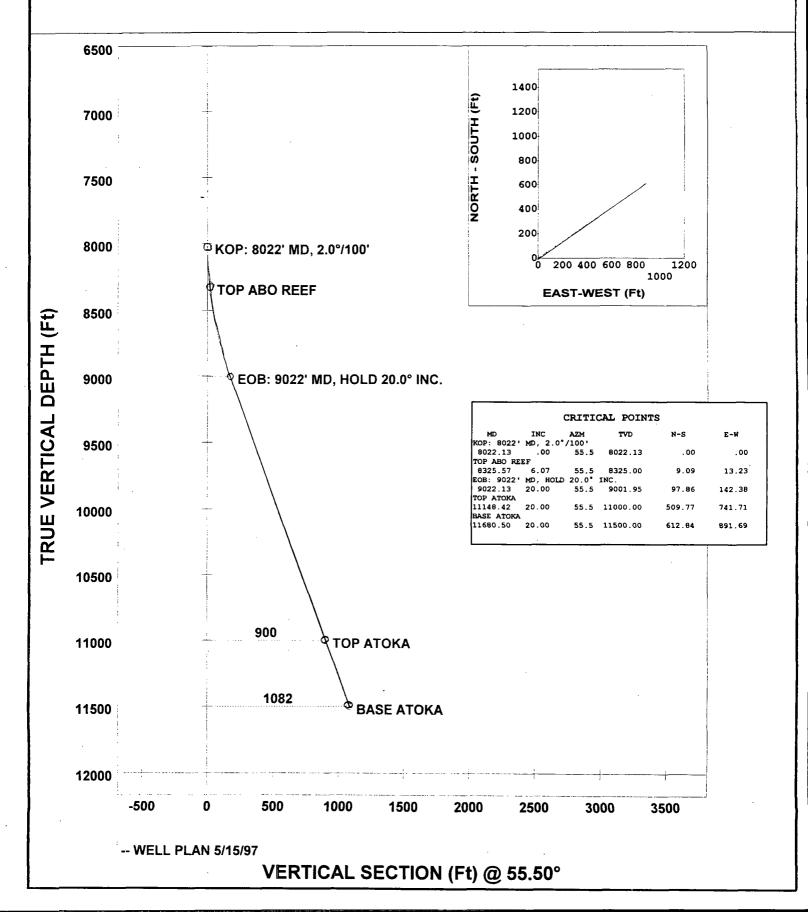

This well is being drilled as a vertical development well in the Abo Reef and must be directionally drilled to penetrate a prospective Atoka pay across a fault northeast of the surface location. Attached for your information is a copy of our directional plans, a type log section, and Form C-102.