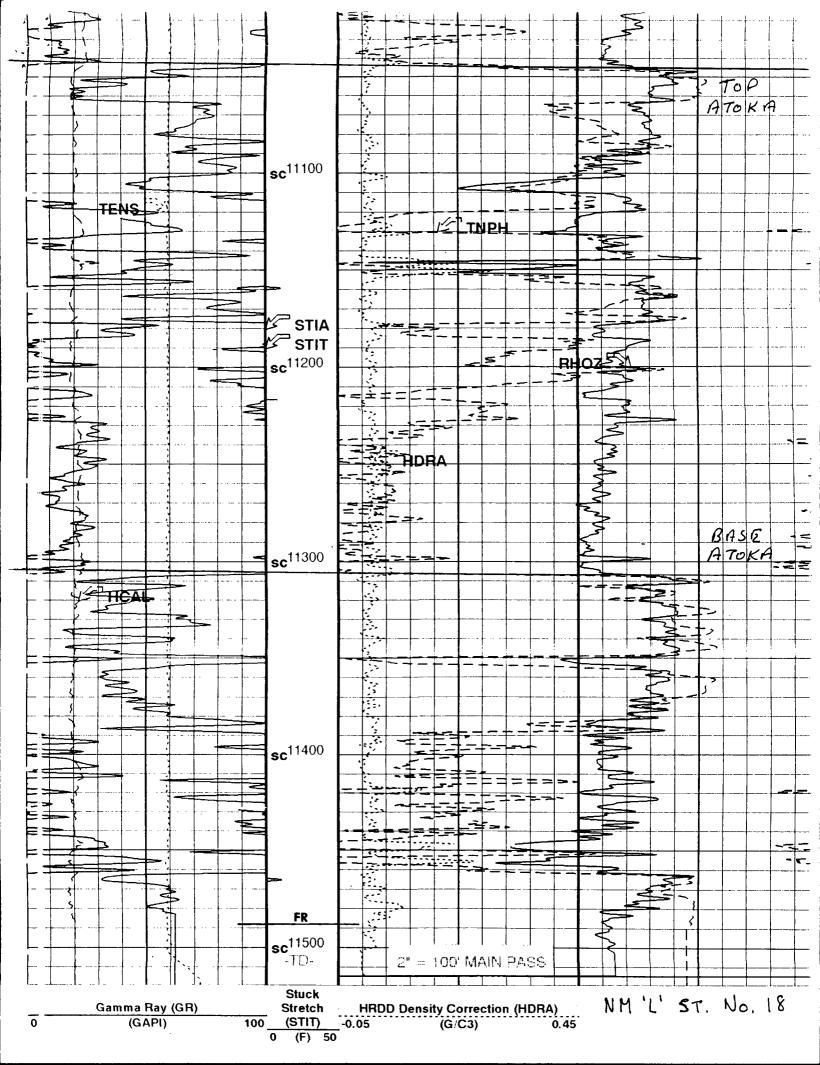

This well is being drilled as a vertical development well in the Abo Reef and must be directionally drilled to penetrate a prospective Atoka pay across a fault northeast of the surface location. Attached for your information is a copy of our directional plans, a type log section, and Form C-102.