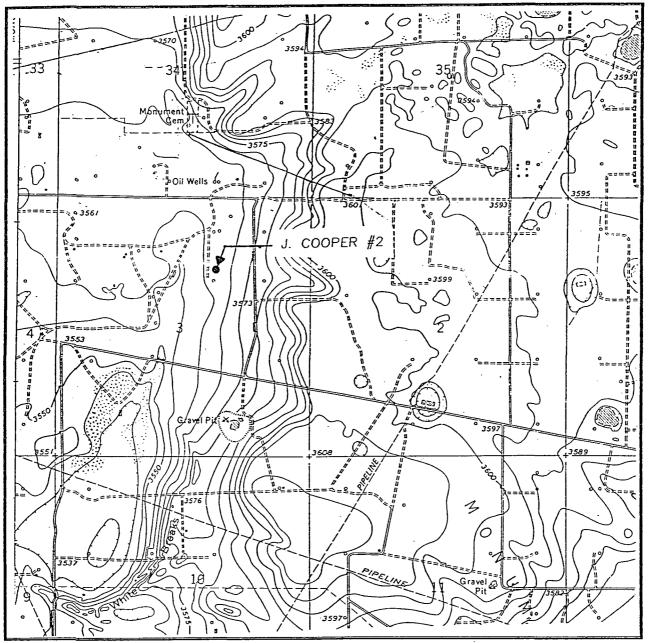

## LOCATION VERIFICATION MAP

SCALE: 1" = 2000'

CONTOUR INTERVAL: HOBBS SW - 5'

| SEC. 3 TWP. 20-S RGE. 37-E                 |   |
|--------------------------------------------|---|
| SURVEY N.M.P.M.                            |   |
| COUNTYLEA                                  |   |
| DESCRIPTION 1450' FNL & 1867' FE           | Ļ |
| ELEVATION 3561                             |   |
| OPERATOR ME-TEX OIL & GAS, INC.            |   |
| LEASEJ. COOPER                             |   |
| U.S.G.S. TOPOGRAPHIC MAP<br>HOBBS SW, N.M. |   |