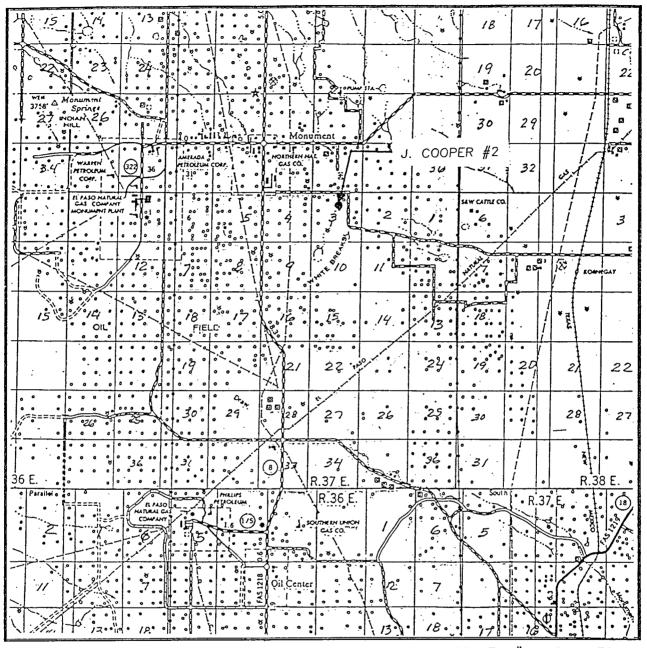

## VICINITY MAP

SCALE: 1" = 2 MILES

| SEC. 3 T    | WP. <u>20-S</u> RGE. <u>37-E</u> |
|-------------|----------------------------------|
| SURVEY      | N.M.P.M.                         |
| COUNTY      | LEA                              |
| DESCRIPTION | 1450' FNL & 1867' FEL            |
| ELEVATION   | 3561                             |
| OPERATOR ME | T-TEX OIL & GAS, INC.            |
| LEASE       | J. COOPER                        |