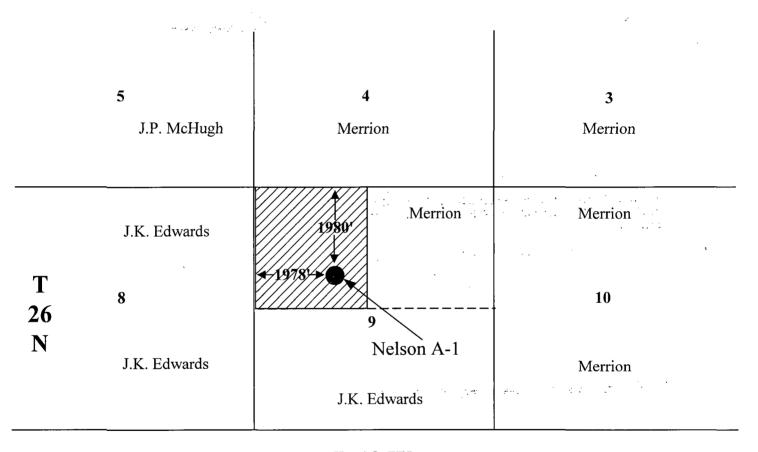

The well's location of 1980' FNL and 1978' FWL is at a non-standard setback from the spacing unit boundary. Therefore, Merrion requests your approval of a non-standard location.

The justification for the request is based on the ability to recomplete the existing well instead of drilling a new well. The well is uneconomic in the Gallup Formation and, unless recompleted, needs to be plugged out. The proposed recompletion would put the wellbore to beneficial use and save significant money over drilling a new well.

# EXHIBIT II NELSON A-1 WELL LOCATION PLAT OFFSET OPERATOR PLAT T26N, R12W, San Juan County, NM

R 12 W

#### Exhibit III

Application of Merrion Oil & Gas Corp.

Non-standard WAW Fruitland Sands-Pictured Cliffs Location

Nelson A-1 Well

NW/4 Section 9, T26N, R12W

San Juan County, New Mexico

The following offset operators received certified copies of this letter.