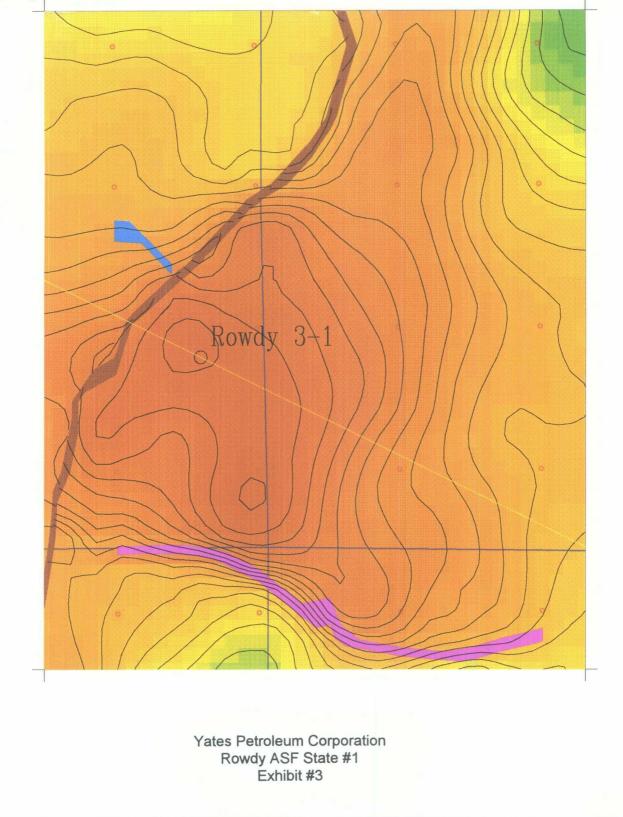

- 1) Yates Petroleum Corporation (Yates) is the operator of subject well and is a working interest owner in the NE/4SE/4 of Section 3. (See Exhibit # 1 enclosed)
- 2) Yates proposes to drill its Rowdey ASF State #1 at an unorthodox oil well location of 1,480 feet from the South line and 500 feet from the West line (Unit I) of Section 3, Township 12 South, Range 27 East, NMPM, Chaves County, New Mexico to test the Devonian formation. (See Exhibit #2 enclosed)
- 3) The subject well is to be drilled at an unorthodox location in an attempt to penetrate the reservoir at the highest structural position possible based on 3-D seismic coverage over the feature. (See Exhibit # 3, enclosed)
- 4) Yates' geologic conclusion is that a well drilled at the closest standard location would not be at the optimum structural position within the fault block and would also encroach upon the updip trapping fault. (See Exhibit # 4, E-W seismic line, enclosed)

# HRZ:junk\_1 (900.25,943.38) Unforgiven 3-D Devonian Time Structure Rowdy Location

1'' = 750 feet