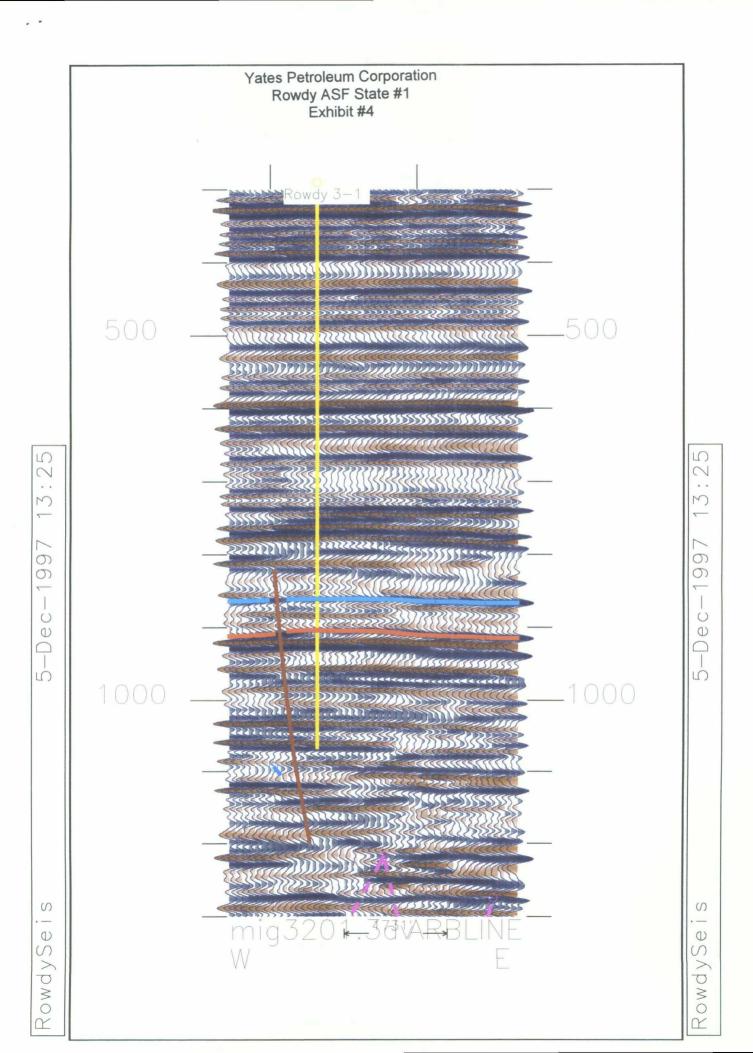

- 1) Yates Petroleum Corporation (Yates) is the operator of subject well and is a working interest owner in the NE/4SE/4 of Section 3. (See Exhibit # 1 enclosed)
- 2) Yates proposes to drill its Rowdey ASF State #1 at an unorthodox oil well location of 1,480 feet from the South line and 500 feet from the West line (Unit I) of Section 3, Township 12 South, Range 27 East, NMPM, Chaves County, New Mexico to test the Devonian formation. (See Exhibit #2 enclosed)
- 3) The subject well is to be drilled at an unorthodox location in an attempt to penetrate the reservoir at the highest structural position possible based on 3-D seismic coverage over the feature. (See Exhibit # 3, enclosed)
- 4) Yates' geologic conclusion is that a well drilled at the closest standard location would not be at the optimum structural position within the fault block and would also encroach upon the updip trapping fault. (See Exhibit # 4, E-W seismic line, enclosed)