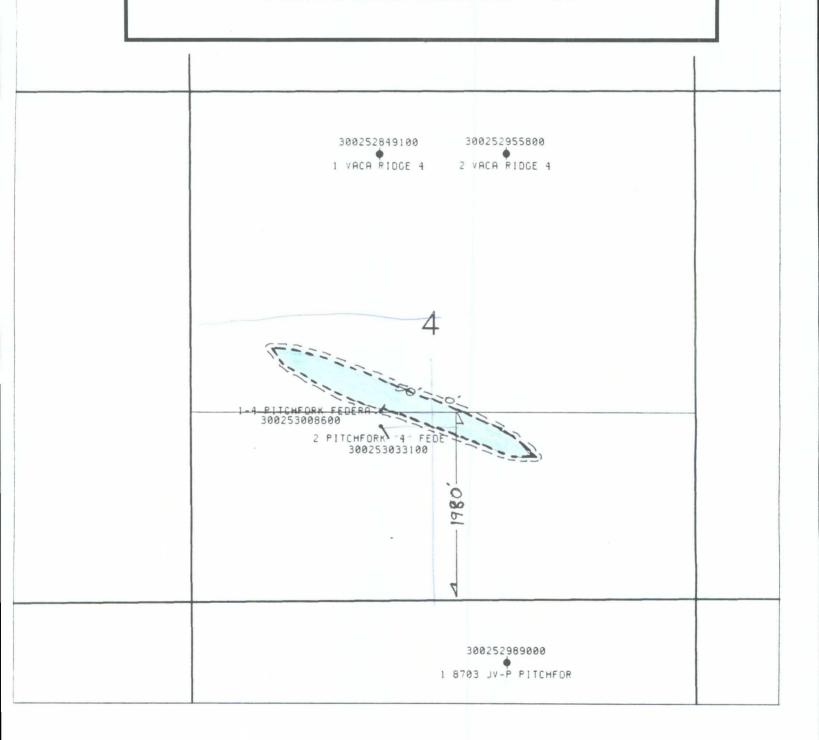

#### Mr. Stogner:

Burlington Resources Oil & Gas Company respectfully request approval for an unorthodox well location on the above referenced wellbore. The well was originally drilled to 14, 100' and perforated in the Atoka formation. The surface location is 1830' FSL & 1980' FWL, with a 320 acre proration unit. It is our contention to plug off the Atoka perforations and come uphole to the Wolfcamp, top @ 12,700' and the Strawn, top @ 13,700' and downhole commingle these zones. An offset wellbore was drilled 150' north of this wellbore, surface location, and is currently producing from the Morrow formation. The logs of the offset wellbore indicate a Wolfcamp reef deposit that is not present at the current location of the number 2. A survey was ran on the number 2 which indicated the location at the top of the Wolfcamp formation to be 1717.55' FSL & 2052.2' FWL. Therefore, it is the request of Burlington to kick off the Pitchfork #2 at approximately 12,700' and directionally drill due north to where this discontinuous reef deposit is indicated. Because the field rules, Pitchfork Ranch Wolfcamp and Pitchfork Ranch Strawn, both require 660' from the north line of a lay down 320 acre proration unit, and as indicated on the enclosed maps, shows the deposit to be roughly 57' north of an orthodox location, Burlington is requesting an unorthodox approval to drill no closer than 330' from the north line of the 320 acre proration unit in order to adequately penetrate this Wolfcamp linestone. The Strawn formation is a continuous limestone deposit from both wellbores however, is uneconomical to produce independently.

<u>Maria Perez</u> Printed Name Regulatory Compliance Title 12/2/97 Date **SURVEYOR CERTIFICATION** I hereby certify that the well location shown on this plat Pro. Bottomhole Location was plotted from field notes of actual surveys made by me or under my supervision, and that the same is true and correct to the best of my belief. Top of Producing Orthodox Window 320 Acre Proration Unit Interval Location, 1650' 1650' Date of Survey Signature and Seal of Professional Surveyer:

#### PITCHFORK 4 FEDERAL NO. 2

PITCHFORK RANCH FIELD LEA COUNTY, NEW MEXICO

WI= 100%, NRI=83.5%

#### REQUEST FOR UNORTHODOX LOCATION ADMINISTRATIVE APPROVAL PITCHFORK '4' FEDERAL WELL NO. 2 LEA COUNTY, NEW MEXICO

#### **OFFSET OPERATOR NOTIFICATION**

Robert E. Landreth 505 N. Big Spring, Ste. 507 Midland, Texas 79701

\* Mr. Landreth is the operator of record for the N/2 of Sec. 4, T25S, R34E, Lea County, New Mexico He purchased Enron's leases.