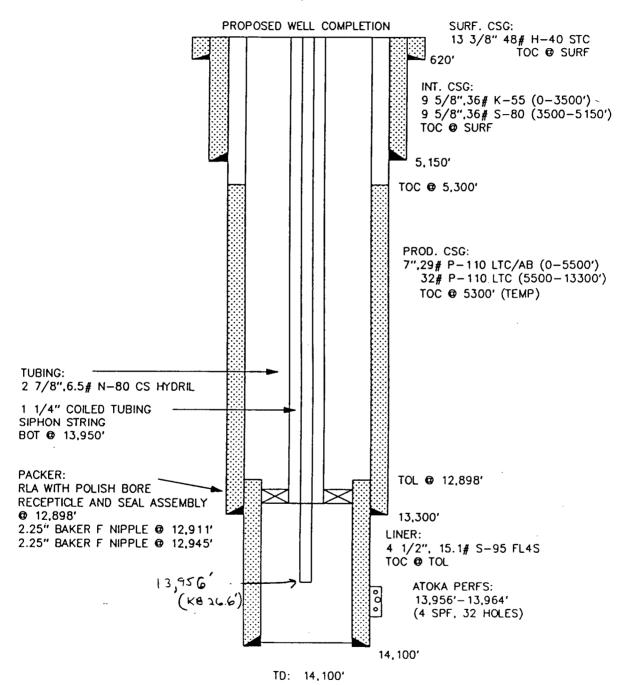

#### Mr. Stogner:

Burlington Resources Oil & Gas Company respectfully request approval for an unorthodox well location on the above referenced wellbore. The well was originally drilled to 14, 100' and perforated in the Atoka formation. The surface location is 1830' FSL & 1980' FWL, with a 320 acre proration unit. It is our contention to plug off the Atoka perforations and come uphole to the Wolfcamp, top @ 12,700' and the Strawn, top @ 13,700' and downhole commingle these zones. An offset wellbore was drilled 150' north of this wellbore, surface location, and is currently producing from the Morrow formation. The logs of the offset wellbore indicate a Wolfcamp reef deposit that is not present at the current location of the number 2. A survey was ran on the number 2 which indicated the location at the top of the Wolfcamp formation to be 1717.55' FSL & 2052.2' FWL. Therefore, it is the request of Burlington to kick off the Pitchfork #2 at approximately 12,700' and directionally drill due north to where this discontinuous reef deposit is indicated. Because the field rules, Pitchfork Ranch Wolfcamp and Pitchfork Ranch Strawn, both require 660' from the north line of a lay down 320 acre proration unit, and as indicated on the enclosed maps, shows the deposit to be roughly 57' north of an orthodox location, Burlington is requesting an unorthodox approval to drill no closer than 330' from the north line of the 320 acre proration unit in order to adequately penetrate this Wolfcamp linestone. The Strawn formation is a continuous limestone deposit from both wellbores however, is uneconomical to produce independently.

#### State of New Mexico Energy, Minerals & Natural Resources Department

OIL CONSERVATION DIVISION 2040 South Pacheco Santa Fe, NM 87505 Form C-102 Revised October 18, 1994 Instructions on back Submit to Appropriate District Office State Lease - 4 Copies Fee Lease - 3 Copies

#### WELL LOCATION AND ACREAGE DEDICATION PLAT

| 1                           | API Numbe  | er          |                             | <sup>2</sup> Pool Co | ode                   |          |                  | <sup>3</sup> Pool Name |                 |                                                   |  |  |
|-----------------------------|------------|-------------|-----------------------------|----------------------|-----------------------|----------|------------------|------------------------|-----------------|---------------------------------------------------|--|--|
| 30-025                      | -30331     |             |                             | 82950/5              | 0374                  |          | Pitchfo          | ork Ranch Wo           | 1fcamp/St       | rawn                                              |  |  |
| <sup>4</sup> Property       | y Code     |             | •                           |                      | 5 Prop                | erty Nai |                  |                        |                 | <sup>6</sup> Well Number                          |  |  |
| 0143                        |            |             |                             |                      | Pitchfork             | '4'      | Federal          | •                      |                 |                                                   |  |  |
| <sup>7</sup> OGRII          | No.        |             |                             |                      | 8 Oper                | ator Na  | me               |                        |                 | 9 Elevation                                       |  |  |
| 264                         | 85         |             |                             | Burling              | ton Resour            | ces 0    | il & Gas Compa   | ny                     |                 | 3361'                                             |  |  |
|                             |            |             |                             | Þ                    | <sup>10</sup> Surface | Locati   | on               |                        |                 |                                                   |  |  |
| UL or lot no.               | Section    |             |                             |                      | Feet from             | the      | North/South Line | Feet from the          | East/West li    | ine County                                        |  |  |
| K                           |            |             |                             |                      | 1830                  | 0,       | South            | 1980′                  | West            | Lea                                               |  |  |
|                             |            |             | 11                          | Top of               | Producing 1           | nterv    | al Location      |                        |                 |                                                   |  |  |
| UL or lot no.               | Section    | Township    | Range                       | Lot. Idn Feet f      |                       | the      | North/South Line | Feet from the          | East/West 1     | ine County                                        |  |  |
| K                           | 4 25S 34E  |             |                             |                      | 1717.                 | 55'      | South            | 2052.2                 | West            | Lea                                               |  |  |
| <sup>12</sup> Dedicated Acr | es 13 Join | t or Infill | <sup>14</sup> Consolidation | n Code 15            | Order No.             |          |                  |                        |                 |                                                   |  |  |
| 320                         |            |             |                             |                      |                       |          |                  |                        |                 |                                                   |  |  |
| NO ALLO                     | WABLE V    | VILL BE A   | ASSIGNED                    | TO THIS              | COMPLET               | ION U    | NTIL ALL INT     | ERESTS HAV             | E BEEN C        | ONSOLIDATED                                       |  |  |
|                             |            | OR A        | NONSTA                      | NDARD                | UNIT HAS              | BEEN     | APPROVED BY      | THE DIVISI             | ON              |                                                   |  |  |
| **                          |            |             |                             |                      |                       |          |                  | 17 OPERA               | TOR CERT        | TIFICATION                                        |  |  |
|                             |            |             |                             |                      |                       |          |                  | I hereby certify       | that the inform | ation contained herein<br>my knowledge and belief |  |  |
|                             |            |             |                             |                      |                       |          |                  |                        | ·,              | ,,                                                |  |  |
|                             |            |             |                             |                      |                       |          |                  |                        |                 |                                                   |  |  |
|                             |            |             |                             |                      |                       |          |                  |                        |                 |                                                   |  |  |
|                             |            |             |                             |                      |                       |          | ·                |                        | Ω               |                                                   |  |  |
|                             |            |             |                             |                      |                       |          |                  | Marin                  | i Peres         |                                                   |  |  |
|                             |            |             |                             |                      |                       |          |                  | Signature              | 7               | <u> </u>                                          |  |  |
|                             | i          |             |                             |                      |                       | 1        |                  | Maria Pere             | 27              |                                                   |  |  |