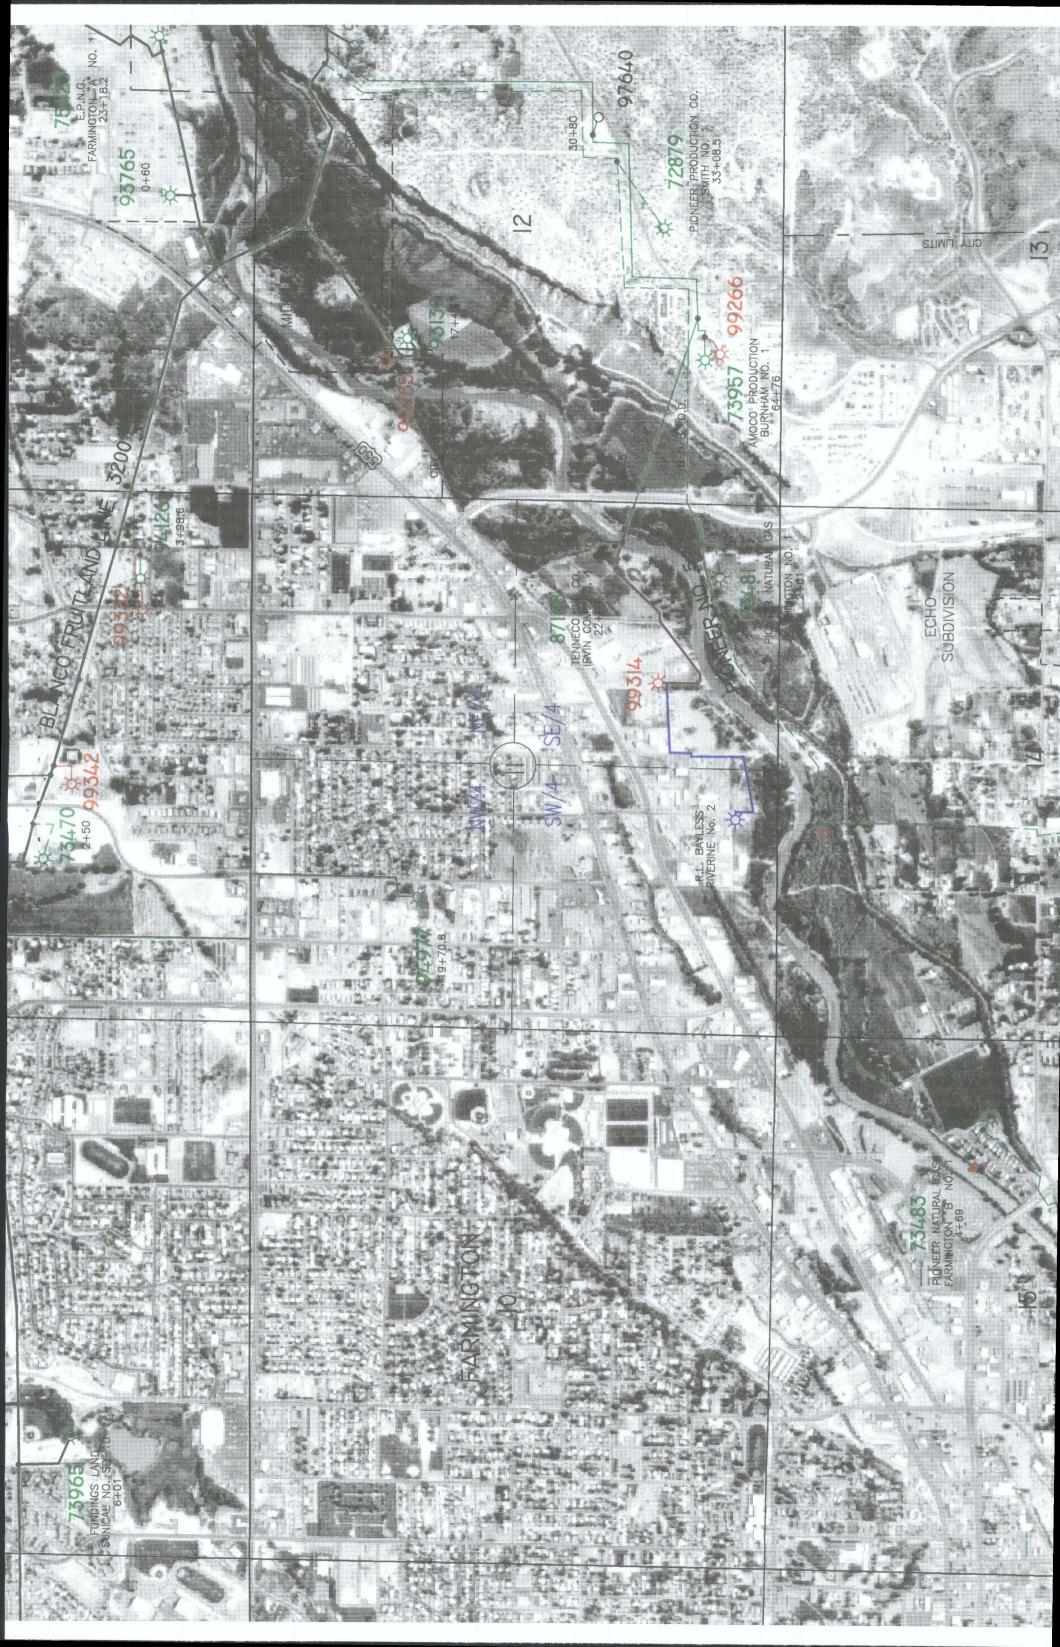

Also enclosed, please find a copy of the aerial map of this area, showing the development of the surrounding acreage. We have been able to find no other suitable tract of land within the 160 acre proration unit. A plat of the offset wells is also included. A copy of this letter has been faxed to each of these operators, with a hard copy following in the mail.

## Gentlemen:

Enclosed, please find the aerial photograph of Section 11-T29N-R13W that I discussed with Mr. Stogner by telephone today. As you can see, there are not many places in the southwest quarter section that can accommodate a gas well.