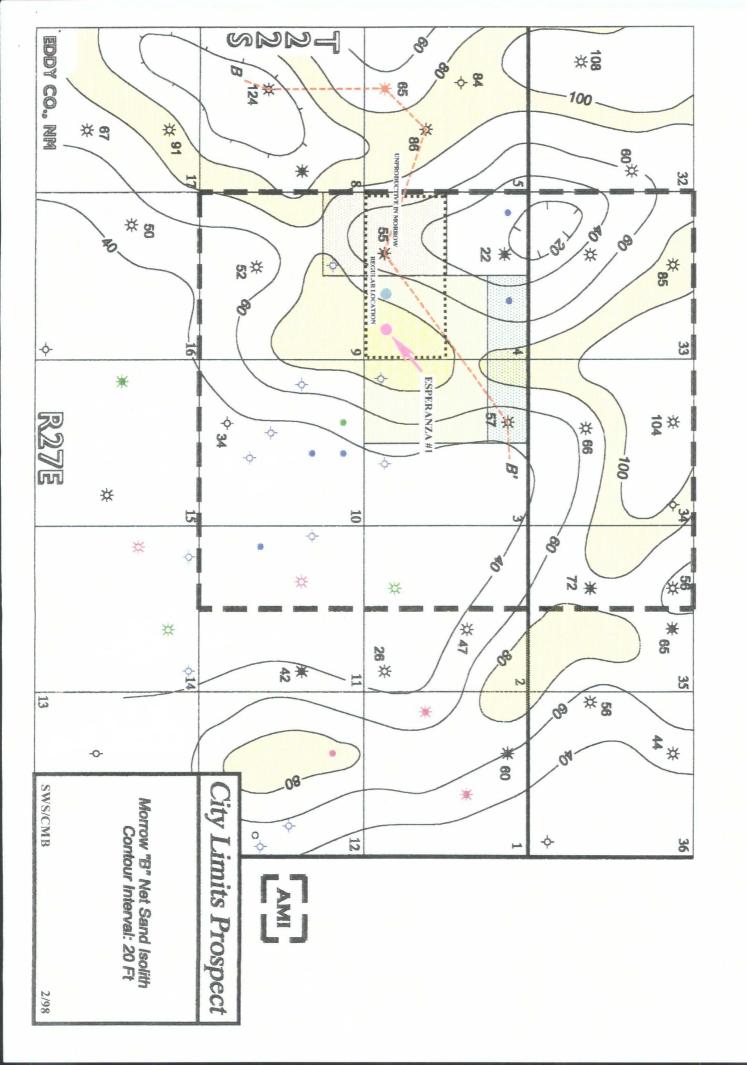

As with the Strawn C, the Morrow B sand was perforated and tested tight in the Belco Union Mead Com. #2 resulting in an uncommercial completion (the Belco Union Mead Com. #2 was ultimately plugged back to the Wolfcamp where a successful completion was made). The greatest risk to drilling a Morrow B well in the SE/4 of Section 4 is whether or not sands of adequate porosity and permeability will be encountered. Given that the sands in the Belco Union Mead (E/2SW/4) were tight and unproductive, Manzano believes that drilling a well only one location to the east (a standard gas well location) would be extremely risky at best. If a Morrow B sand channel does cross the SE/4 of Section 4, it would be best developed in the E/2SE/4. As with the Upper Strawn C, a well drilled at the proposed unorthodox location has an increased likelihood of making a commercial producer in the Morrow B than a well at a regular gas well location.