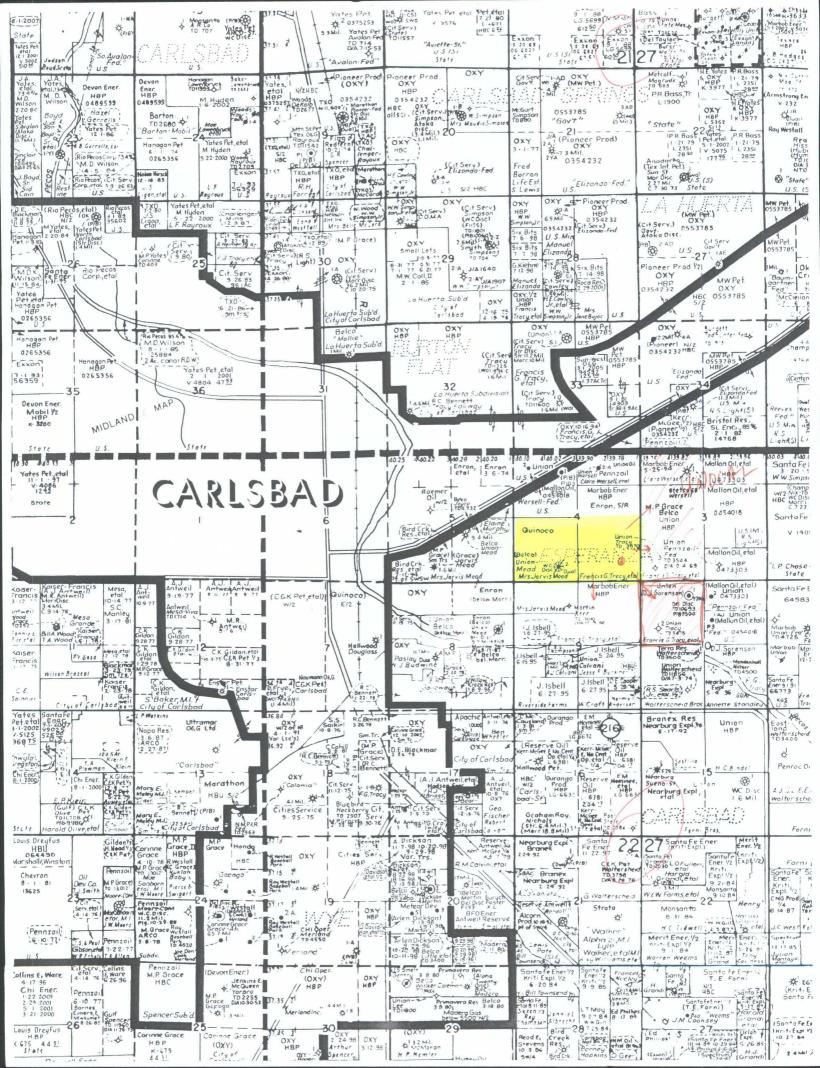

Re: Application for Administrative Approval

of Unorthodox Well Location

Esperanza #1

Eddy County, New Mexico

Dear Mr. Stogner:

Manzano Oil Corporation hereby seeks administrative approval pursuant to the provisions of Division Rule 104 for the drilling of Manzano's Esperanza #1 as a Morrow well located 660' FSL and 990' FEL, Section 4, T-22-S, R-27-E, N.M.P.M., Eddy County, New Mexico.

Manzano Oil Corporation is seeking approval for an unorthodox location in the South Carlsbad area Eddy County, New Mexico, based on geologic reasons. The proposed unorthodox location for the Esperanza #1 (S/2 proration unit / 660' FSL & 990' FEL, Section 4, 22S-27E) is targeting the Upper Strawn C carbonate and the Morrow B sand as primary objectives with the Delaware sands and Wolfcamp carbonate as secondary objectives. The Upper Strawn C interval consists of isolated carbonate mounds oriented in a SW-NE direction (see Upper Strawn C porosity map). In the southwest quarter of Section 4 (W/2 of proposed S/2 proration unit), Belco Petroleum Corporation drilled and completed the Union Mead Com. #2 in January 1973. This well encountered 47 feet of gross Strawn C limestone with no porosity >4%. Belco attempted a completion on the Strawn C recovering only 72 MCFGPD. While the "Upper Strawn C Carbonate Net Feet of Porosity Map" shows possible porosity development at a regular location, a well at the proposed unorthodox location should penetrate a thicker better developed portion of the Strawn C mound (provided that a mound even exists) than a well drilled at a standard gas well location, thereby increasing the likelihood of encountering porosity significant enough to make a commercial producer within the Strawn C.

As with the Strawn C, the Morrow B sand was perforated and tested tight in the Belco Union Mead Com. #2 resulting in an uncommercial completion (the Belco Union Mead Com. #2 was ultimately plugged back to the Wolfcamp where a successful completion was made). The greatest risk to drilling a Morrow B well in the SE/4 of Section 4 is whether or not sands of adequate porosity and permeability will be encountered. Given that the sands in the Belco Union Mead (E/2SW/4) were tight and unproductive, Manzano believes that drilling a well only one location to the east (a standard gas well location) would be extremely risky at best. If a Morrow B sand channel does cross the SE/4 of Section 4, it would be best developed in the E/2SE/4. As with the Upper Strawn C, a well drilled at the proposed unorthodox location has an increased likelihood of making a commercial producer in the Morrow B than a well at a regular gas well location.

You have leasehold interests in this area arising out of your interest in the Union Mead Com No. 2 well (located in the SW/4 of this section and P&A'd in 1990 by Quinoco). Although the majority of the leasehold in the S/2 of Section 4 was lost by the plugging of this and subsequent well(s) by UNOCAL, mineral interests covering in the aggregate an undivided 25.00% interest in the SE/4 of this section continue to be held by production from UNOCAL's Tracy No. 1 well, located in the NW/4 of Section 10 on lands still owned by UNOCAL et al.

As noted above in Paragraph 1, our location for this well is unorthodox. No matter which option you choose to elect, we ask that you waive any objection to this location in order to assure us of administrative approval by the New Mexico Oil Conservation Division in a hearing set for the third week in February in Santa Fe. This location has been chosen to maximize our potential for the multiple possible pays on this acreage. We control (approximately 81.25%) the balance of the acreage in the proration unit to the east (Section 3) for