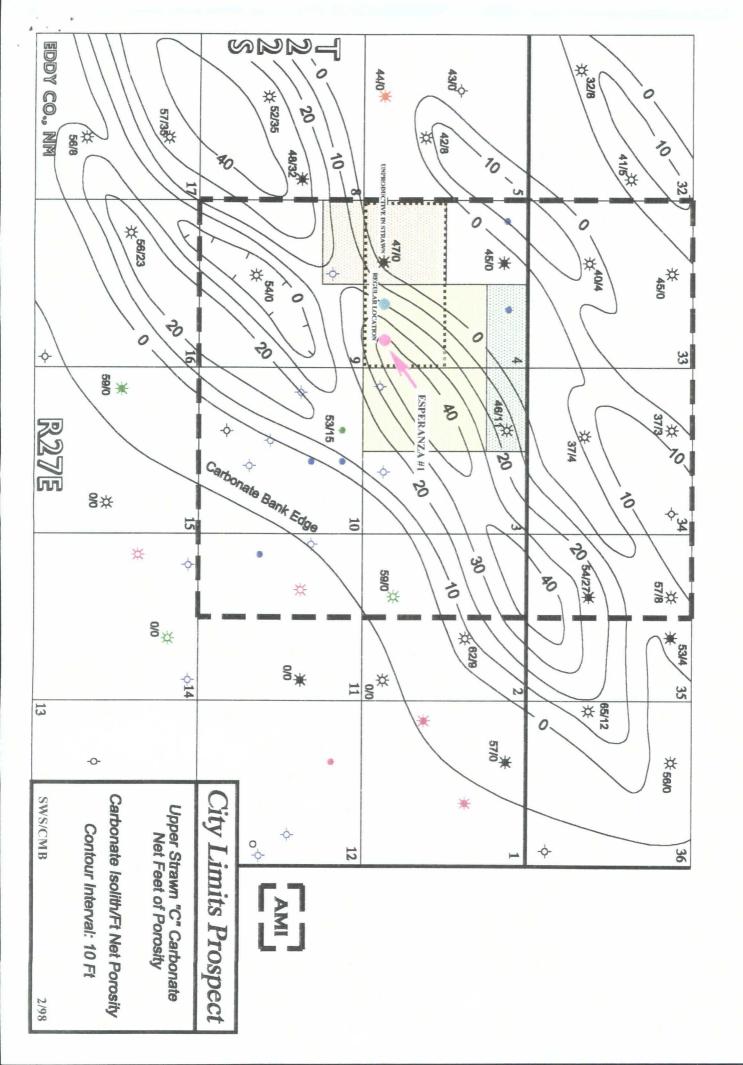

Manzano Oil Corporation is seeking approval for an unorthodox location in the South Carlsbad area Eddy County, New Mexico, based on geologic reasons. The proposed unorthodox location for the Esperanza #1 (S/2 proration unit / 660' FSL & 990' FEL, Section 4, 22S-27E) is targeting the Upper Strawn C carbonate and the Morrow B sand as primary objectives with the Delaware sands and Wolfcamp carbonate as secondary objectives. The Upper Strawn C interval consists of isolated carbonate mounds oriented in a SW-NE direction (see Upper Strawn C porosity map). In the southwest quarter of Section 4 (W/2 of proposed S/2 proration unit), Belco Petroleum Corporation drilled and completed the Union Mead Com. #2 in January 1973. This well encountered 47 feet of gross Strawn C limestone with no porosity >4%. Belco attempted a completion on the Strawn C recovering only 72 MCFGPD. While the "Upper Strawn C Carbonate Net Feet of Porosity Map" shows possible porosity development at a regular location, a well at the proposed unorthodox location should penetrate a thicker better developed portion of the Strawn C mound (provided that a mound even exists) than a well drilled at a standard gas well location, thereby increasing the likelihood of encountering porosity significant enough to make a commercial producer within the Strawn C.