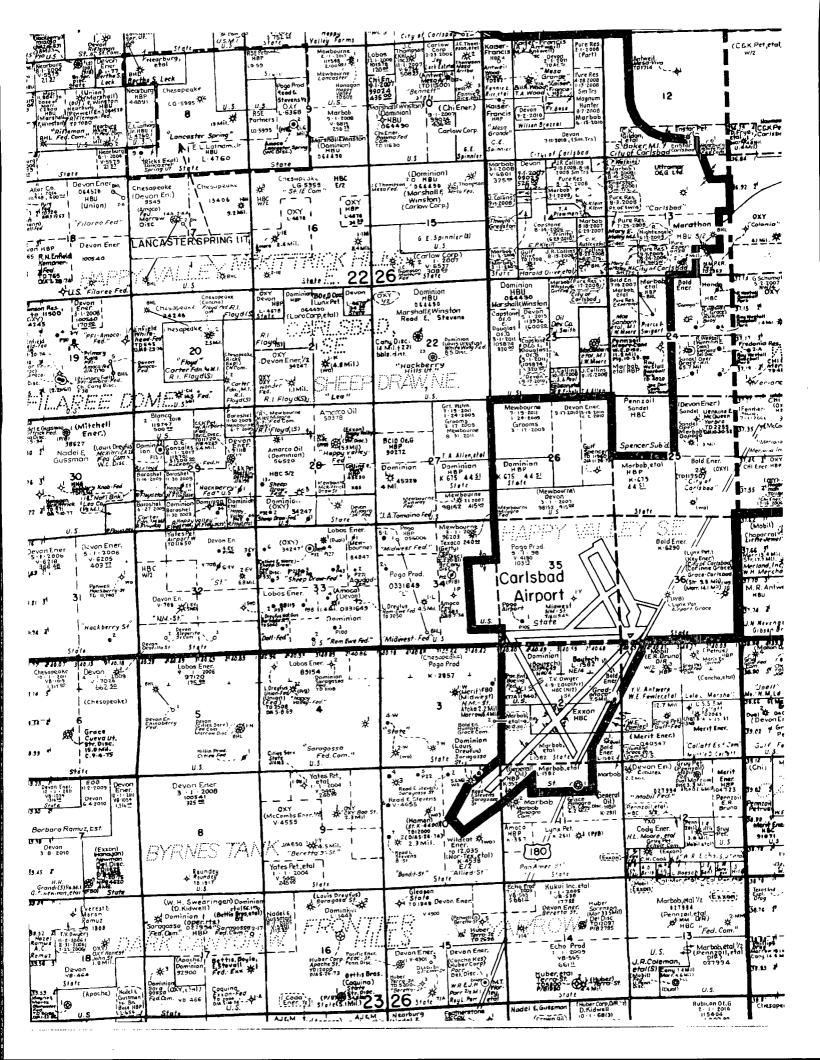

Re: Algerita 32 State #1 SW/4 SW/4 Section 32-T22S-R26E Eddy County, New Mexico

## Gentlemen:

Devon Energy Production Company, L.P. (Devon), as Operator, intends to drill the referenced Delaware test well to a depth of approximately 5,400°. Devon initially attempted to stake and permit this well at an orthodox location of 660° FSL & 660° FWL. However, due to the proximity of the location to an existing draw and associated floodplain, the State of New Mexico has required Devon to move the location. The closest drillable location as approved by State officials is located 600° FSL & 1160° FWL which is an unorthodox location as it is closer than 330° to the outer boundary of the designated spacing unit pursuant to statewide pool rules.

Inasmuch as this well will be producing from an unorthodox location from that permitted by statewide pool rules, Devon respectfully requests that the Commission administratively approve this application for an unorthodox location in accordance with Division Rule 104(F)(3). This unorthodox location affects the leasehold owner in the spacing unit (Unit letter N) to the East, being the SE/4 SW/4 of Section 32. Devon, along with Premier Oil & Gas, Inc. (Premier) and McCombs Energy, LLC (McCombs), collectively are the owners of 100% of the operating rights covering all of the W/2 of Section 32. Premier and McCombs are the only affected parties covered by this application and the only parties required to receive notice of this application. In that regard, you will find attached, a copy of Premier's and McCombs' waiver of objection to this application.

Attached you will find a land plat reflecting Premier and McCombs as the only affected parties, a Bone Spring structure map, and a State of New Mexico form C-102.

If there are any questions or if additional information is required feel free to call me at (405) 552-4633.