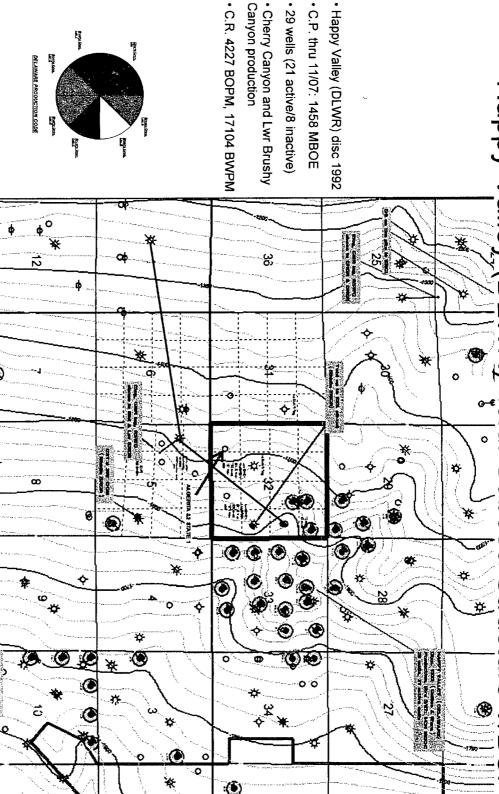

Happy Valley (DLWR) field: Subsea Structure T/BSPG

- 29 wells (21 active/8 inactive)
- Cherry Canyon and Lwr Brushy Canyon production

• C.R. 4227 BOPM, 17104 BWPM

20

\*

DISTRICT I 1625 N. French Dr., Hobbs, NM 88240 DISTRICT II