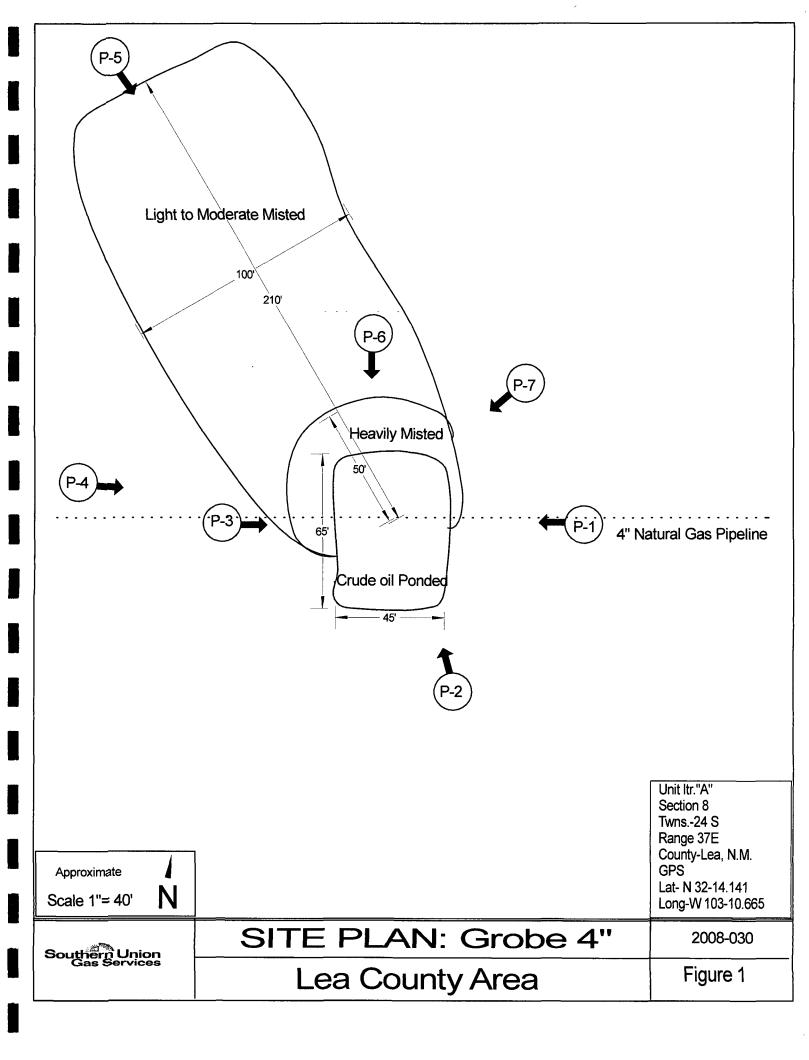

**Remediation Plan** 

@

Grobe 4"

Project # 2008-030

Unit ltr."A" Section 8 Twns. 24S Range 37E

Lea County, New Mexico

- · · ·

AUG 2.8 2009 HOBBS OCD

## **Site Remediation Plan**

Southern Union Gas Services Grobe 4" 2008-030

Unit ltr. A Section 8, Twns. 24S, Range 37E

Waste Management and Remediation Specialist

| Signature_ | 1 au Danie |  |
|------------|------------|--|
|            | 9          |  |
| Date:      | 8/27/08    |  |