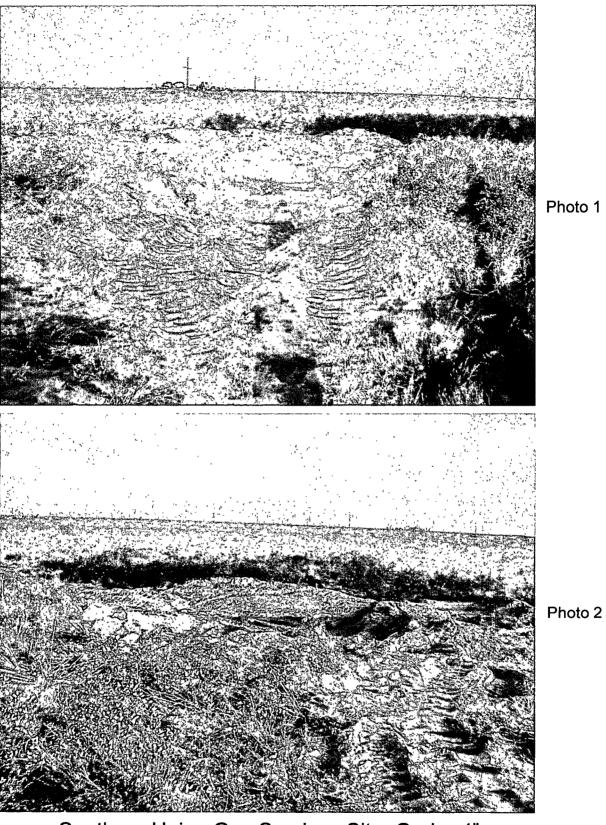

**Remediation Plan** 

@

Grobe 4"

Project # 2008-030

Unit ltr."A" Section 8 Twns. 24S Range 37E

Lea County, New Mexico

- · · ·

AUG 2.8 2009 HOBBS OCD

## **Site Remediation Plan**

Southern Union Gas Services Grobe 4" 2008-030

Unit ltr. A Section 8, Twns. 24S, Range 37E

Waste Management and Remediation Specialist

| Signature_ | 1 au Danie |  |
|------------|------------|--|
|            | 9          |  |
| Date:      | 8/27/08    |  |