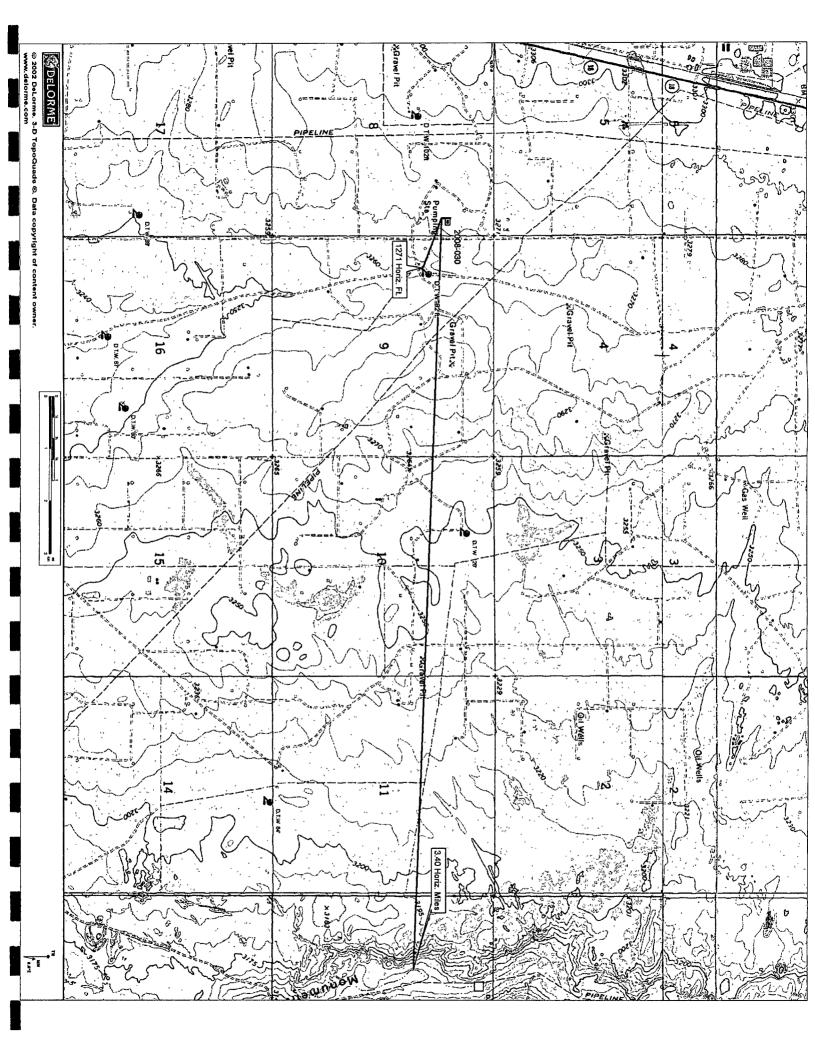

**Remediation Plan** 

@

Grobe 4"

Project # 2008-030

Unit ltr."A" Section 8 Twns. 24S Range 37E

Lea County, New Mexico

- · · ·

AUG 2.8 2009 HOBBS OCD

## **Site Remediation Plan**

Southern Union Gas Services Grobe 4" 2008-030

Unit ltr. A Section 8, Twns. 24S, Range 37E

Waste Management and Remediation Specialist

| Signature_ | 1 au Danie |  |
|------------|------------|--|
|            | 9          |  |
| Date:      | 8/27/08    |  |