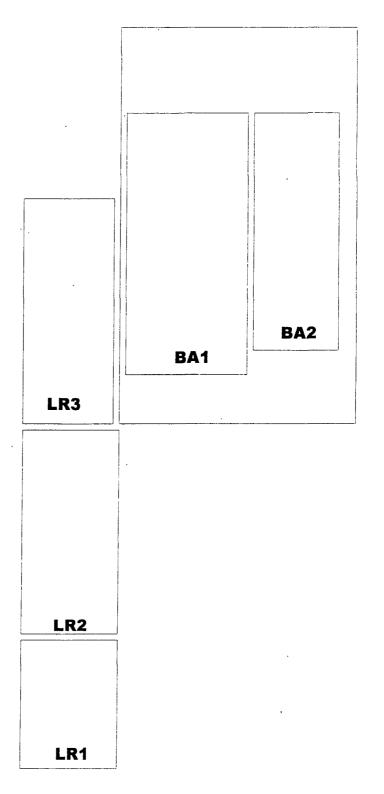

### **Closure Plan:**

The leaking stock tank was taken out of service. The impacted area was the lease road and the area around the stock tank. The impacted area on the lease road was 25' wide x 180' long. The impacted area behind the stock tanks was est. to be 15' x 30'. Equipment was immediately brought to the location. The front section of the lease road was excavated to a depth of 18" BGS. Verbal permission was obtained from NMOCD/Mike Bratcher to excavate the visibly impacted soil from the lease road, take a soil sample from the excavated area for lab analysis, then backfill the excavated lease road back to grade to allow access to the location. Soil samples taken for analytical were submitted to a second party lab and analysis ran for TPH using EPA Method 8015B and B-TEX using EPA Method 8260B. Analytical results dated 4/15/2008 reported the TPH and B-TEX to be under the RRAL for the site in the area labeled LR1. Excavation was then continued in the impacted area on the lease road and the impacted area around the stock tanks. The lease road was excavated to and average depth of 1'-4' BGS and the area around the stock tanks was excavated to and average depth of 1'-4' BGS.

The area labeled BA2 was excavated to a depth of 1' BGS. 4/11/2008 after notification was provided to NMOCD soil samples were taken for analytical from the excavated areas in the tank battery and the lease

road. Analytical results dated 4/15/2008 reported the TPH and B-TEX to be under the RRAL for the site in the areas labeled BA2. The areas labeled LR2, LR3 and BA1 were reported to be over the RRAL for the site. Additional impacted soil was then excavated from the lease road. The lease road was excavated to and average depth of 2'-5' BGS. 4/24/2008 after notification was provided to the NMOCD soil samples were taken for analytical from the excavated areas labeled LR2 and LR3. Analytical results dated 5/2/2008 reported the TPH and B-TEX to be under the RRAL level for the site in the areas labeled LR2, LR3. The lease road was then backfilled back to grade using clean soil brought to the location. A new tank battery was then constructed to the west of the former tank battery site over the old lease road area. The new tank battery was constructed with a lined berm and new stock tanks. The impacted soil located under the former area in which the old stock tanks were set was then excavated to and average depth of 4' BGS. 6/25/2008 after notification was provided to NMOCD soil samples were taken for analytical from the excavated area labeled BA1. Analytical results dated 7/3/2008 reported the TPH and B-TEX to be under the RRAL for the site except for the eastside wall. Additional excavation was then conducted on the eastside wall. 8/15/2008 after notification was provided to the NMOCD soil samples were taken for analytical from the excavated area eastside wall in the area labeled BA1. Analytical results dated 9/8/2008 reported the TPH to be under the RRAL for the eastside wall in the area labeled BA1. All excavated soil was removed to and NMOCD approved solid waste disposal facility. A total of 682 cu. yds of impacted soil was hauled to the solid waste disposal facility. The excavated area located in the former tank battery area was backfilled back to grade using clean soil brought to the location. A final C-144 form is being submitted to the NMOCD and Yates Petroleum Corporation is requesting closure for the release that occurred on 4/4/2008 at the SRC "KZ" State tank battery.