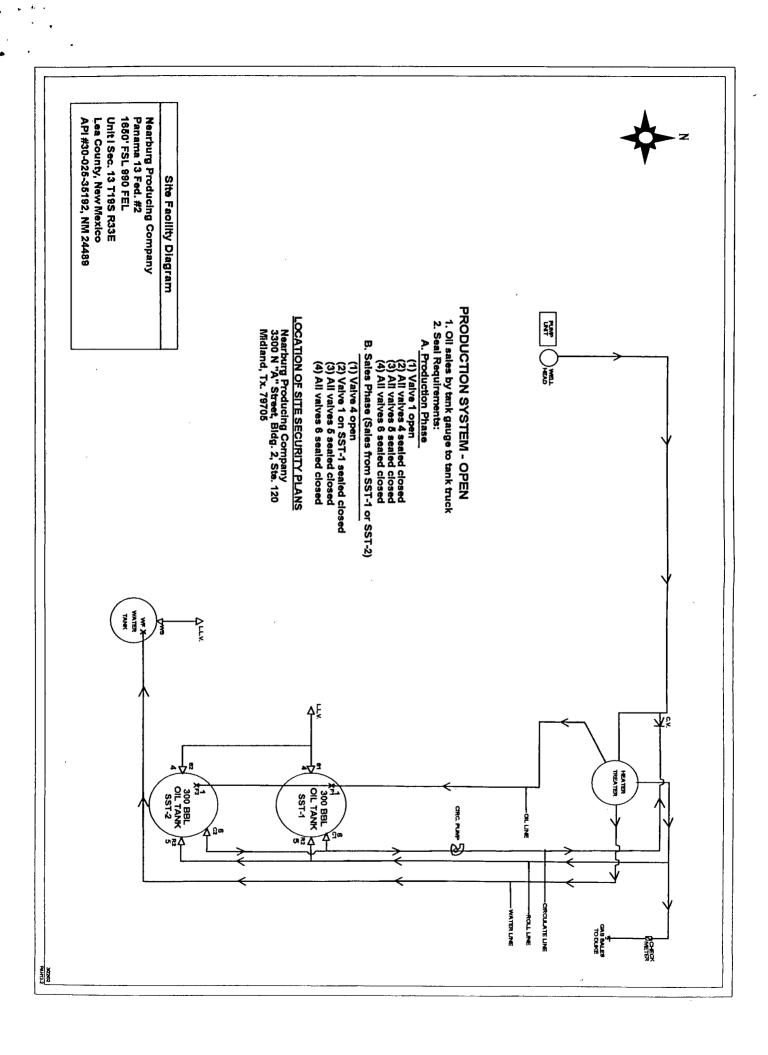

#### OPERATOR'S COPY

FORM APPROVED Budget Bureau No. 1004-0135 Expires: March 31, 1993

5. Lease Designation and Serial No.

NM 24489 SUNDRY NOTICES AND REPORTS ON WELLS 6. If Indian, Allottee or Tribe Name Do not use this form for proposals to drill or to deepen or reentry to a different reservoir. Use "APPLICATION FOR PERMIT-" for such proposals SUBMIT IN TRIPLICATE 1. Type of Well Oil Well Oil Gas 8. Well Name-and-No 2. Name of Operator Panama 13 Federal #2 Nearburg Producing Company 9. API Well No. 3. Address and Telephone No. 30 025 35192 3300 North A Street, Building 2, Suite 120, Midland, TX 79705 (915) 686-8235 10. Field and Pool, or Exploratory Area 4. Location of Well (Footage, Sec., T., R., M., or Survey Description) Tonto Seven Rivers 11. County or Parish, State 594 Unit I, 1650' FSL and 990' FEL, Section 13-19S-33E Lea County, New Mexico 12. CHECK APPROPRIATE BOX(s) TO INDICATE NATURE OF NOTICE, REPORT, OR OTHER DATA TYPE OF SUBMISSION TYPE OF ACTION Notice of Intent Abandonment Change of Plans Recompletion New Construction Subsequent Report Plugging Back Non-Routine Fracturing Casing Repair Water Shut-Off Final Abandonment Notice Altering Casing Conversion to Injection (Note: Report results of multiple completion on Well Completion or Recompletion Report and Log form.) 13. Describe Proposed or Completed Operations (Clearly state all pertinet details, and give pertinent dates, including estimated date of starting any proposed work. If well is directionally drilled, give subsurface locations and measured and true vertical depths for all markders and zones pertinent to this work.)\* Nearburg Producing Company requests for approval of Off Lease Gas Measurement for sale meter allocation and Surface Commingling with the following well: 1.) Sagebrush 24 Federal #1 Unit A. 660' FNL and 990' FEL Section 24-19S-33E Lea County, New Mexico