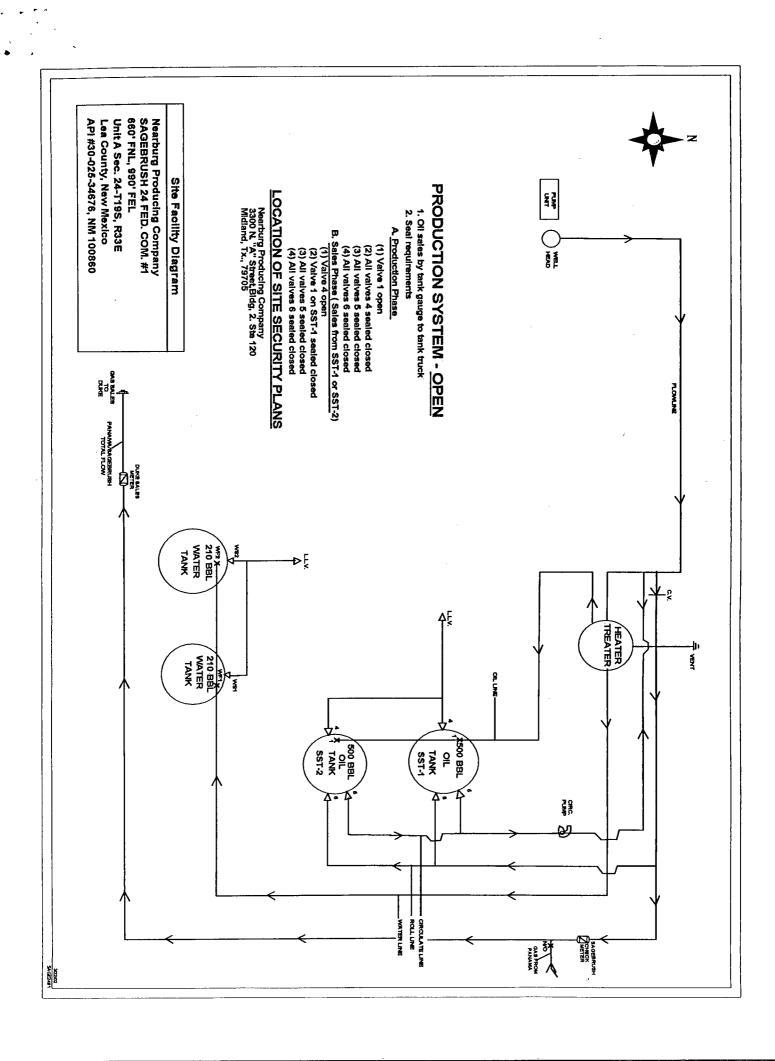

#### **ATTACHMENT I**

Panama 13 Federal #2

(30-025-35192)

Unit I, 1650' FSL and 990' FEL, Section 13, T19S, R33E, Lea County, New Mexico

Sagebrush 24 Federal #1

(30-025-34676)

Unit A, 660' FNL and 990' FEL, Section 24, T19S, R33E, Lea County, New Mexico

Measurement and Sales Meter Allocation Purposes Section 13, T19S, R33E, Lea County, New Mexico Section 24, T19S, R33E, Lea County, New Mexico

Dear Interest Owner or Purchaser:

Nearburg Producing Company hereby notifies you that it is seeking approval to first meter and then commingle and off lease measure gas production from wells listed on Attachment I. The common sales meter is located in Section 24, T19S, R33E, Lea County, New Mexico. See Attachment II showing each well location and sales meter.