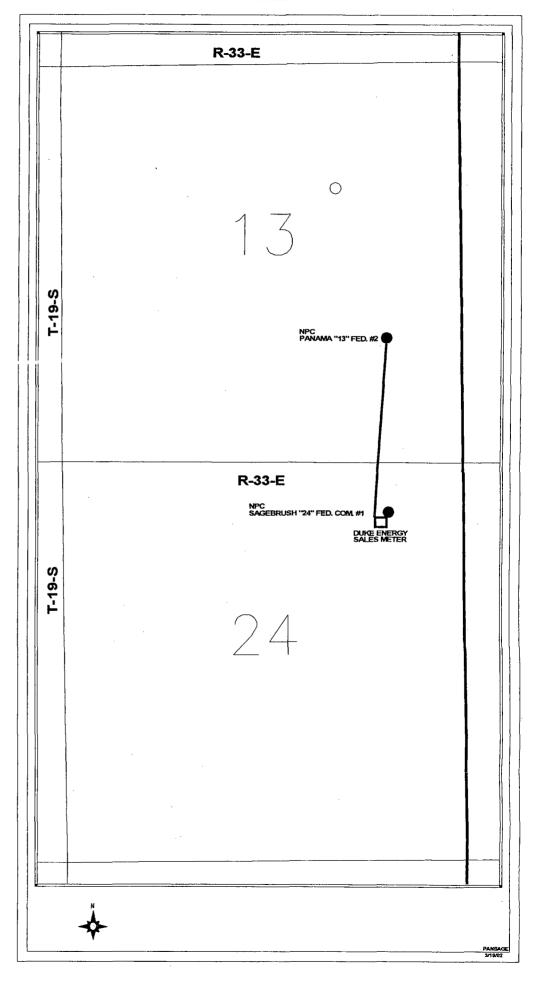

#### **ATTACHMENT I**

Panama 13 Federal #2

(30-025-35192)

Unit I, 1650' FSL and 990' FEL, Section 13, T19S, R33E, Lea County, New Mexico

Sagebrush 24 Federal #1

(30-025-34676)

Unit A, 660' FNL and 990' FEL, Section 24, T19S, R33E, Lea County, New Mexico

#### ATTACHMENT II

Measurement and Sales Meter Allocation Purposes Section 13, T19S, R33E, Lea County, New Mexico Section 24, T19S, R33E, Lea County, New Mexico

Dear Interest Owner or Purchaser:

Nearburg Producing Company hereby notifies you that it is seeking approval to first meter and then commingle and off lease measure gas production from wells listed on Attachment I. The common sales meter is located in Section 24, T19S, R33E, Lea County, New Mexico. See Attachment II showing each well location and sales meter.