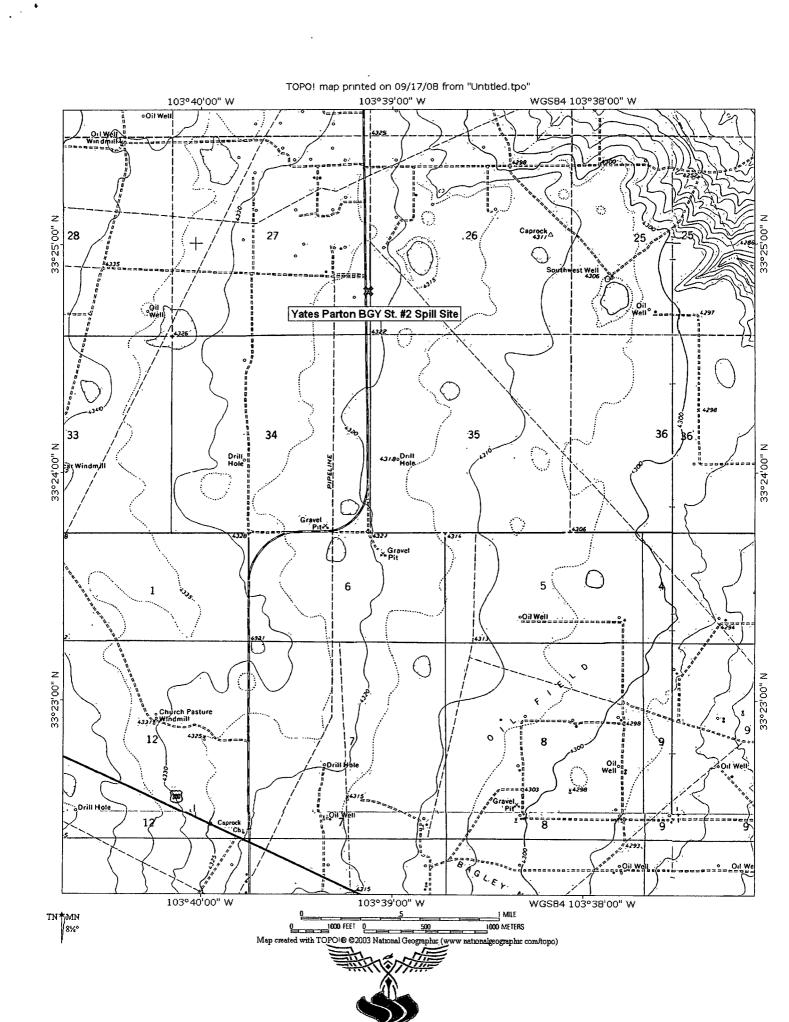

Attn: Mr. Jerry Fanning

RE: Work Plan for the Parton BGY St. #2 Spill Site Located in UL-P, Sec 8, T10S and R34E of Lea County, New Mexico API # 30-025-39003

Dear Mr. Fanning:

Phoenix Environmental, LLC (Phoenix) would like to take this time to thank you and Yates Petroleum Corp.., for the opportunity to provide our professional services. Please find attached our work plan for the above listed site.

The potential contaminates of concern are mid to high-level concentrations of brine water and drilling mud that were lost from a truck rollover. The spill site is located on the Johnson Ranch @ se/se sec. 27-T10S-R32E of Lea co. with a GPS reading of 33°-24'-48.8"-N-103°-39'-07.8"-W on the east side of the road.