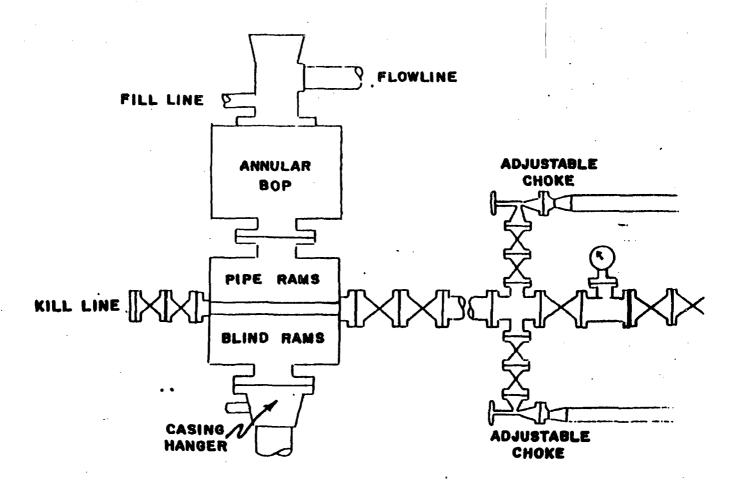

|



# RIG #2

## BLOWOUT PREVENTOR ARRANGEMENT

11" SHAFFER TYPE LWS, 5000 psi WP 11" CAMERON SPHERICAL, 5000 psi WP 120 GALLON, 5 STATION KOOMEY ACCUMULATOR 5000 psi WP CHOKE MANIFOLD



EXHIBIT "E" FOSSIL OPERATING, INC. Fossil Operating Federal Com., Well No. 2 BOP Specifications