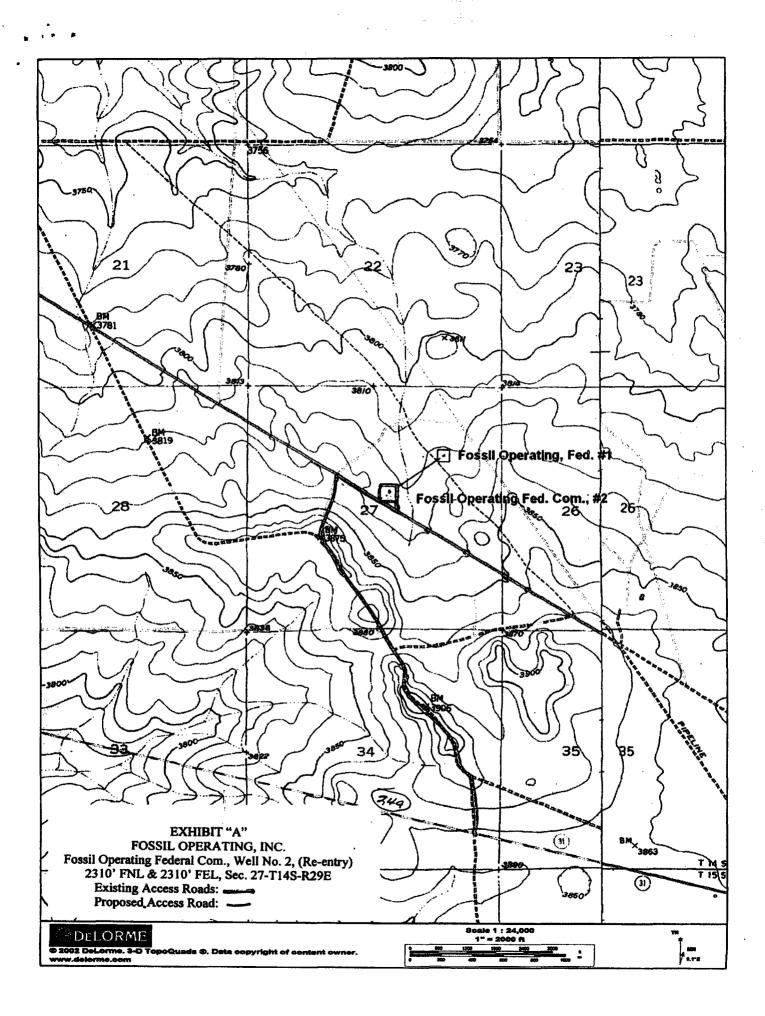

# Memo

To Talked w/ Rick Sepulvado

() 9:45 pm Monday Nov. 3, 2003

2) 9:10 AM Monday Nov. 17, 2003 the Sally of Section 27 is a redenal have w/ 100 WI oursur by Foria

P.D. BOX 2088 Land Office Building Banta Fe, New Mexico 87501 505-827-5811