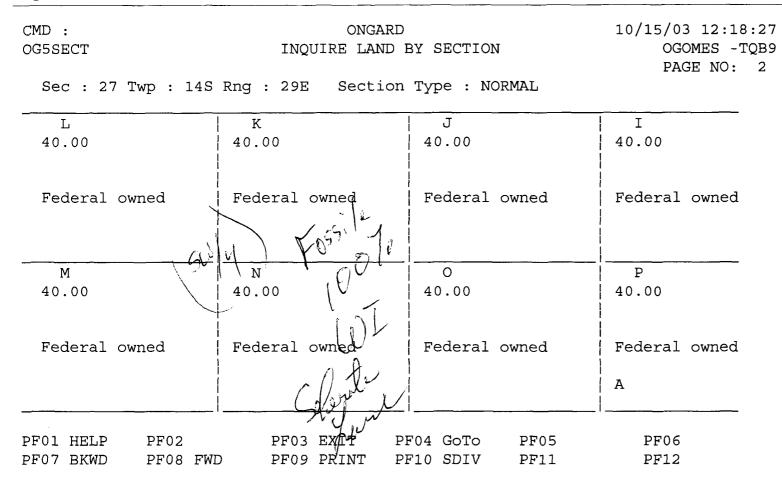

| CMD :                    | ONGARD                    | 10/15/03 12:18:16 |
|--------------------------|---------------------------|-------------------|
| OG5SECT                  | INQUIRE LAND BY SECTION   | OGOMES -TQB9      |
|                          |                           | PAGE NO: 1        |
| Sec : 27 Twp : 14S Rng : | 29E Section Type : NORMAL |                   |