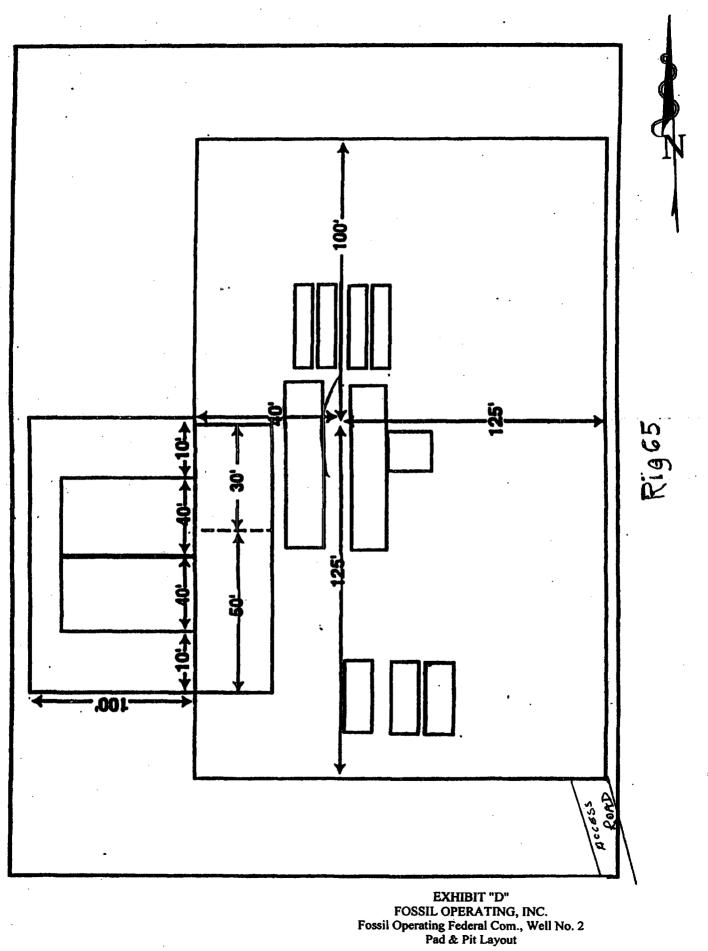

re<br>Are                                                                                                                                                                                                                                                                                                                                                                                                                                                                                                                                                                                                                                                                                                                                                                                                                    |



# RIG #2

## BLOWOUT PREVENTOR ARRANGEMENT

11" SHAFFER TYPE LWS, 5000 psi WP 11" CAMERON SPHERICAL, 5000 psi WP 120 GALLON, 5 STATION KOOMEY ACCUMULATOR 5000 psi WP CHOKE MANIFOLD



EXHIBIT "E" FOSSIL OPERATING, INC. Fossil Operating Federal Com., Well No. 2 BOP Specifications