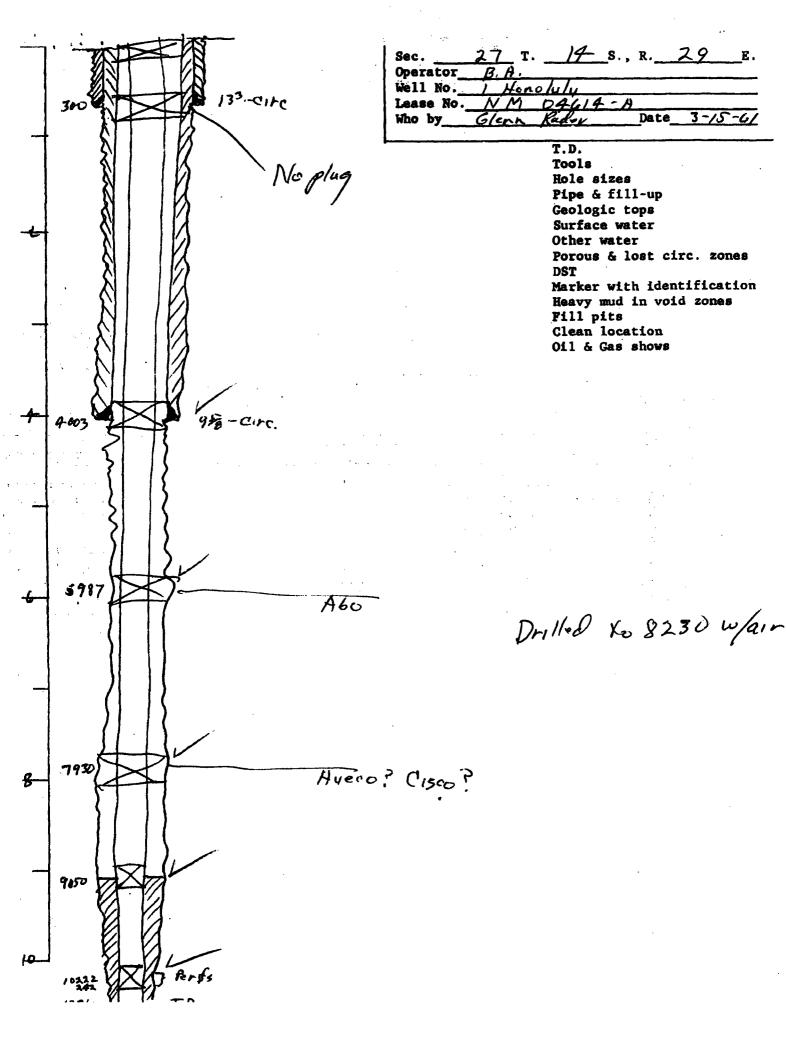

# Memo

To Talked w/ Rick Sepulvado

() 9:45 pm Monday Nov. 3, 2003

2) 9:10 AM Monday Nov. 17, 2003 the Sally of Section 27 is a redenal have w/ 100 WI oursur by Foria

P.D. BOX 2088 Land Office Building Banta Fe, New Mexico 87501 505-827-5811