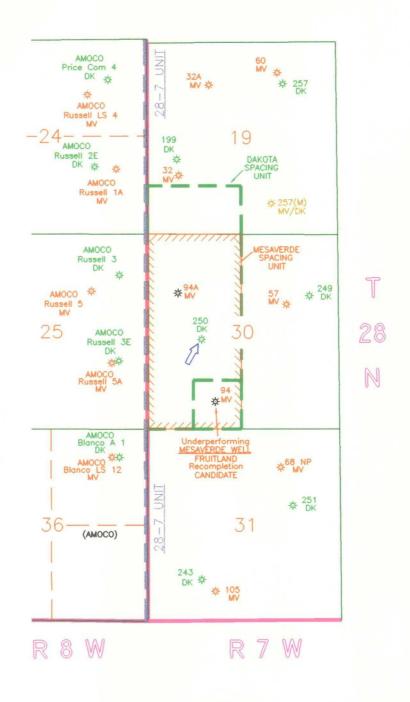

RE: Application for Non-Standard Location San Juan 28-7 Unit Well # 250

Dear Mr. Stogner,

The proposed recompletion of this well in the Mesaverde requires a non-standard order. This well is located in Section 30, T-28-N, R-7-W Rio Arriba County, New Mexico and is currently producing from the Basin Dakota. The Mesaverde/ Dakota pool rules require a standard location to be 790' from the center Section line. This well is located 2500' FSL & 1475' FWL. The well is only 140' from the center section line. After searching all files a call was placed to the OCD to see if a non-standard location order was granted for the Dakota. No order could be found. We would like to request a non-standard location order was granted for the Dakota. No order could be found. We would like to request a non-standard location order location order.

As shown on the attached production for the Dakota, there is insufficient evidence to justify drilling stand alone wells. Utilization of the San Juan 28-7 Well #250 will prevent economic waste by allowing access to the Mesaverde in an existing wellbore. An application to downhole commingle production utilizing the subtraction method has been filed.

The offset operator plat shows the operators that could be affected by this non-standard location and enclosed is evidence that they have been notified.

A non-standard location order is requested based on the reasons given. If there are further questions concerning this application please call me at (915) 686-5798.