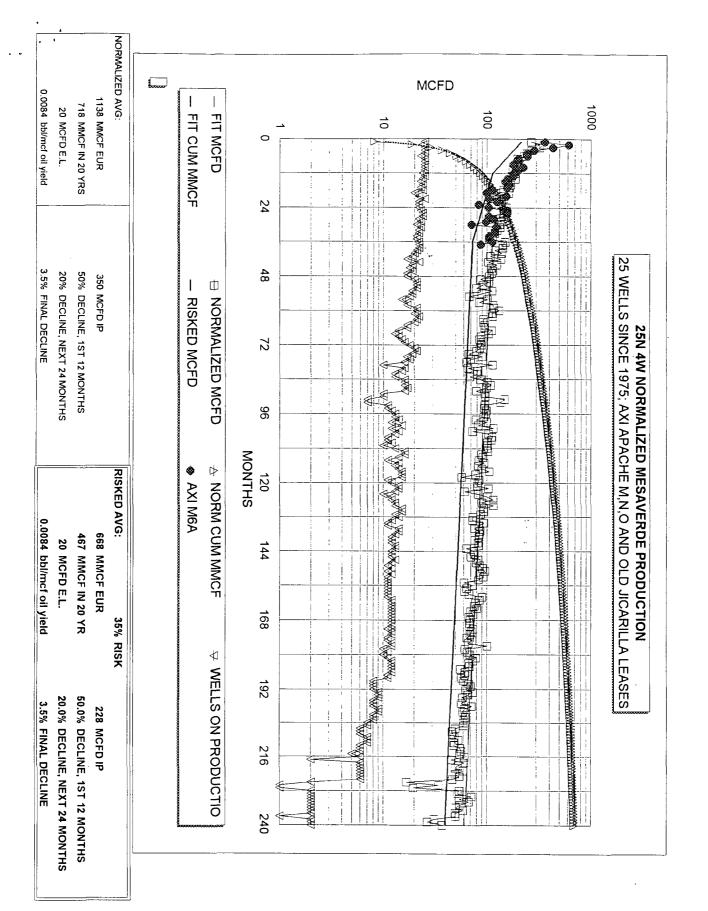

As shown on the attached production plot for completions nearest to the Jicarilla 22 #6, estimated recoveries and initial production rates from wells completed in the Mesaverde formation are insufficient to justify drilling stand alone wells. Utilization of the Jicarilla 22 #6 will prevent economic waste by allowing access to the Mesaverde in an existing wellbore. Note that this location is standard as regards to the current Jicarilla 22 #6 completion in the Lindrith West Gallup/Dakota Pool. An application to downhole commingle production utilizing the subtraction allocation method has been filed.