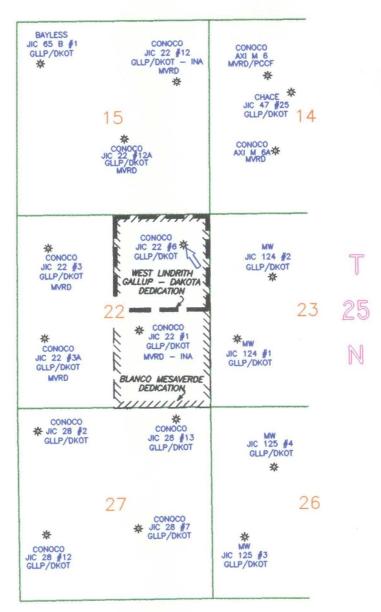

The offset operator plat shows that M&W Petroleum is the only offset operator that could be affected by this non-standard location. Please find enclosed evidence that they have been notified.

A non-standard location order is requested based on the reasons given in the preceding paragraph. If there are further questions concerning this application please call me at (915) 686-5798.

## **Offset Operators:**

M & W Petroleum 200 Post Oak Blvd STE 100 Houston, TX 77056-4400

P 497 374 031

US Postal Service