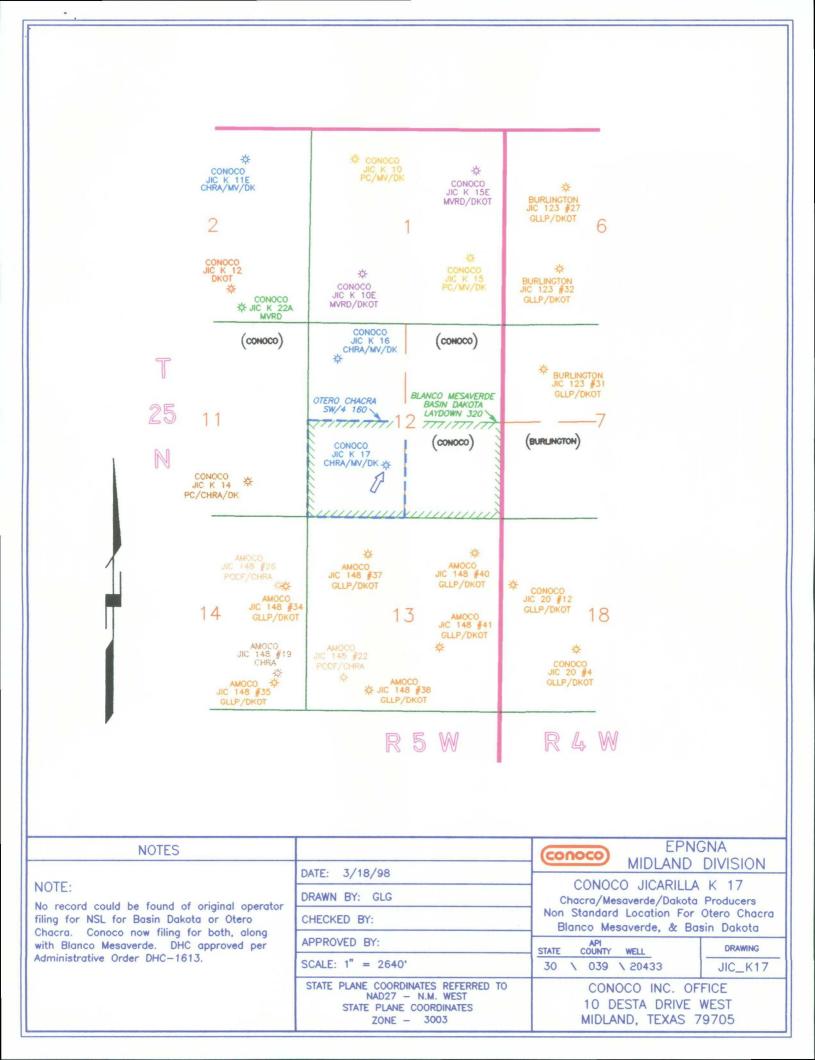

Mid-Continent Region Exploration/Production

Conoco Inc. 10 Desta Drive, Suite 100W Midland, TX 79705-4500 (915) 686-5400

-2-

۰.

N Builington Resources The offset operator plat shows that Amoco is the only offset operator that could be affected by this non-standard location. Please find enclosed evidence that they have been notified of this application.