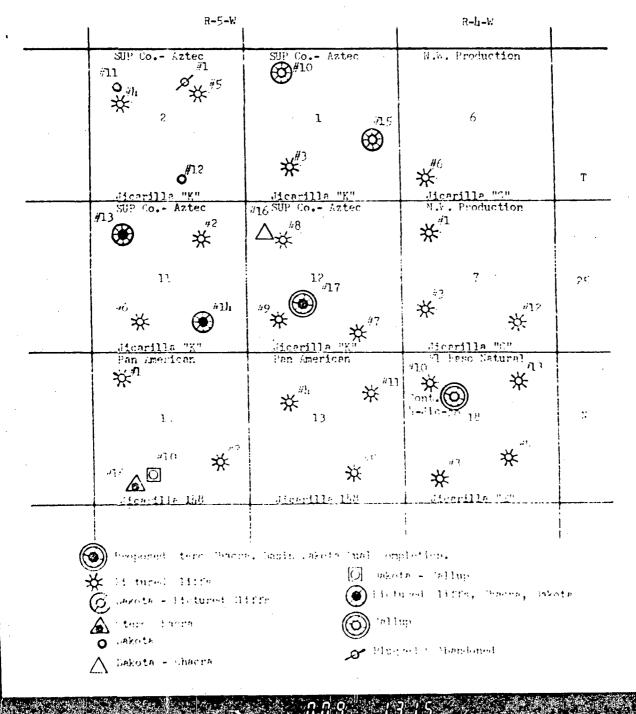

### OIL CONSERVATION COMMISSION OCATION AND ACERAGE DEDICATION PLAT

| , <b>,</b> , , , , |                          |                                                     | All distances must be | from the outer boundaries of the Sect | IOD        |               | •         |
|--------------------|--------------------------|-----------------------------------------------------|-----------------------|---------------------------------------|------------|---------------|-----------|
| ुः व О             | perator<br>SOUTH         | RN UNION PRO                                        | DUCTION COMPANY       | Leose JICARILLA OKO                   |            | Well No       |           |
| Ū                  | nit Letter<br>K          | Section 12                                          | Township<br>25 NORTH  | Range County<br>5 WEST                | RIO ARRIBA | · · ·         |           |
| Ac                 | tual Footoge Loc<br>1450 | féet from the                                       | SOUTH line and        | 2140 feet from the                    | WEST       | line          | · · · · · |
|                    | round Level Elev:        | 6 - 1 - 7 - 1 - 1 - 1 - 1 - 1 - <b>1</b> - <b>1</b> | ormation.<br>DAKOTA   | Pool BASIN DAKOTA                     | Ar Dedico  | ted Avereage: | Acres     |

Outline the acerage dedicated to the subject well by colored pencil or hachure marks on the plat below.

If more than one lease is dedicated to the well, outline each and identify the ownership thereof (both as to working interest and royalty)

|          | ni di<br>Maria                                | 1.7           | 08   | <u> </u>     |             |      |      | 1.18        |           |         |           | Γ.          |           | 1 |
|----------|-----------------------------------------------|---------------|------|--------------|-------------|------|------|-------------|-----------|---------|-----------|-------------|-----------|---|
|          | م میں اور |               |      |              |             |      |      | l :<br>L _  |           | _       | •         | ا<br>چ<br>ب |           |   |
|          |                                               |               |      |              |             |      |      |             |           |         |           | Î           |           |   |
|          |                                               |               |      |              |             |      |      |             |           | _       |           | 1<br>1      | · · · · · |   |
| 4        |                                               | r ::<br> /::: |      | <br>-  <br>- |             | Sec  | . 12 |             |           |         | 2         | 1           |           |   |
|          |                                               |               |      |              |             |      | JICA | RILL        | .A<br>ICT | PA<br>M | che<br>49 | 1           |           |   |
|          |                                               | +<br>  2      | 140' |              | -0          |      |      | т»<br> <br> |           |         |           | 1           |           |   |
| <u>.</u> |                                               |               |      |              | ,<br>,<br>, |      |      |             |           |         |           | i<br>L      |           |   |
| -        |                                               | +::<br>       |      | <br>         | 145         | - '- |      | +<br>       |           |         |           | T<br>       |           |   |