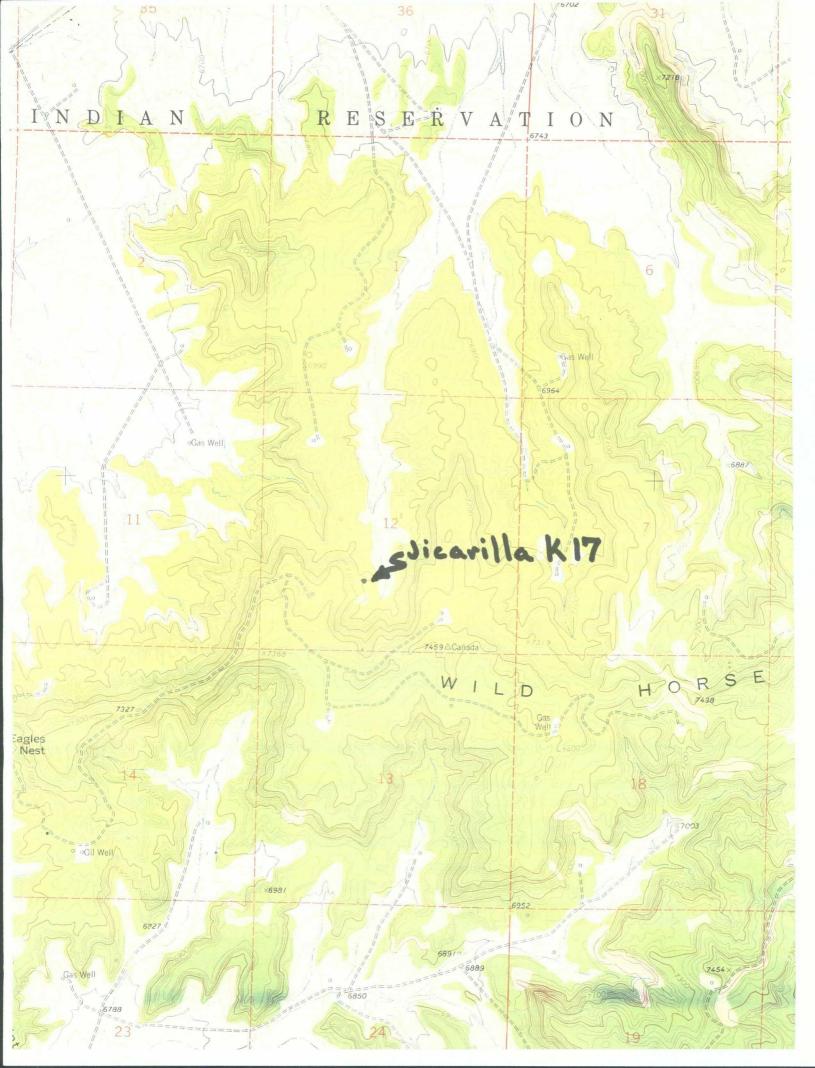

For unknown reasons, Southern Union did not stake the K #17 at a standard location near the Jicarilla K #9 Pictured Cliffs well (located 990' FSL & 990' FWL of Section 12). Regardless of reasoning, Southern Union drilled the K #17 in a canyon cutting Wild Horse Mesa (see attached topo), as far west as possible, at the foot of a steep topographic rise. No other restrictions to location selection (cultural or infrastructure related) are apparent.