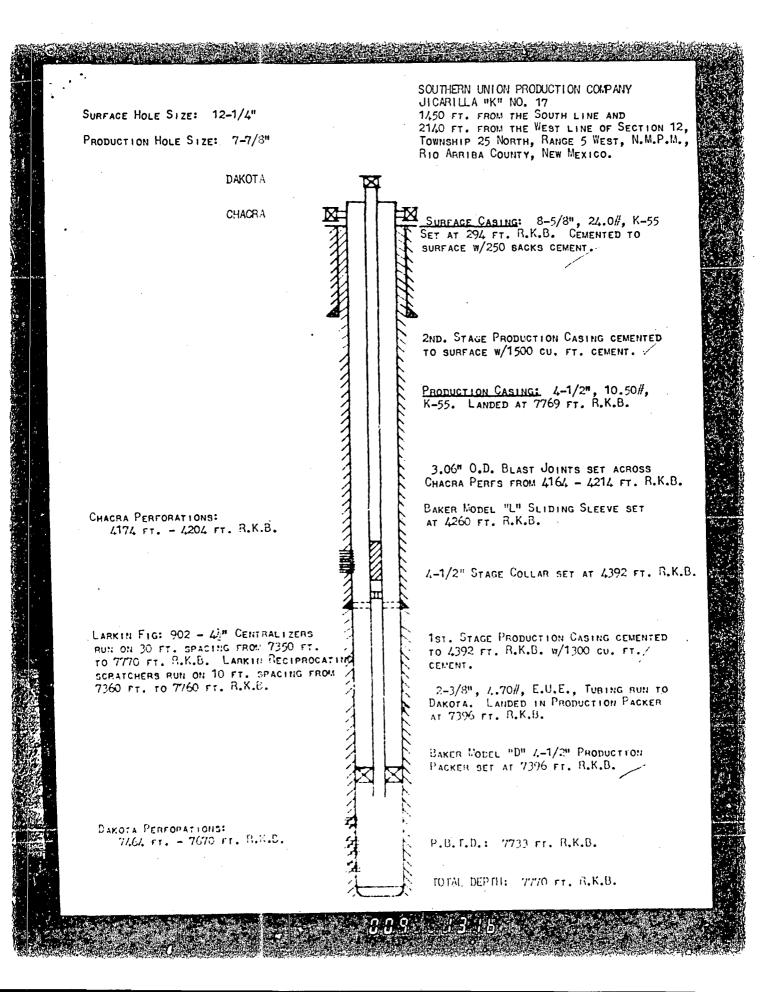

# **ADMINISTRATIVE ORDER DHC-1613**

Conoco Inc. 10 Desta Drive Suite 100W Midland, Texas 79705-4500

Attention: Mr. Jerry W. Hoover

Jicarilla "K" No. 17 API No. 30-039-20433 Unit K, Section 12, Township 25 North, Range 5 West, NMPM, Rio Arriba County, New Mexico. Blanco-Mesaverde (Prorated Gas - 72319) Basin-Dakota (Prorated Gas - 71599) and Otero-Chacra (Gas - 82329) Gas Pools

# ADMINISTRATIVE ORDER DHC-1613

Conoco Inc. 10 Desta Drive Suite 100W Midland, Texas 79705-4500

Attention: Mr. Jerry W. Hoover

Jicarilla "K" No. 17 API No. 30-039-20433 Unit K, Section 12, Township 25 North, Range 5 West, NMPM, Rio Arriba County, New Mexico. Blanco-Mesaverde (Prorated Gas - 72319) Basin-Dakota (Prorated Gas - 71599) and Otero-Chacra (Gas - 82329) Gas Pools