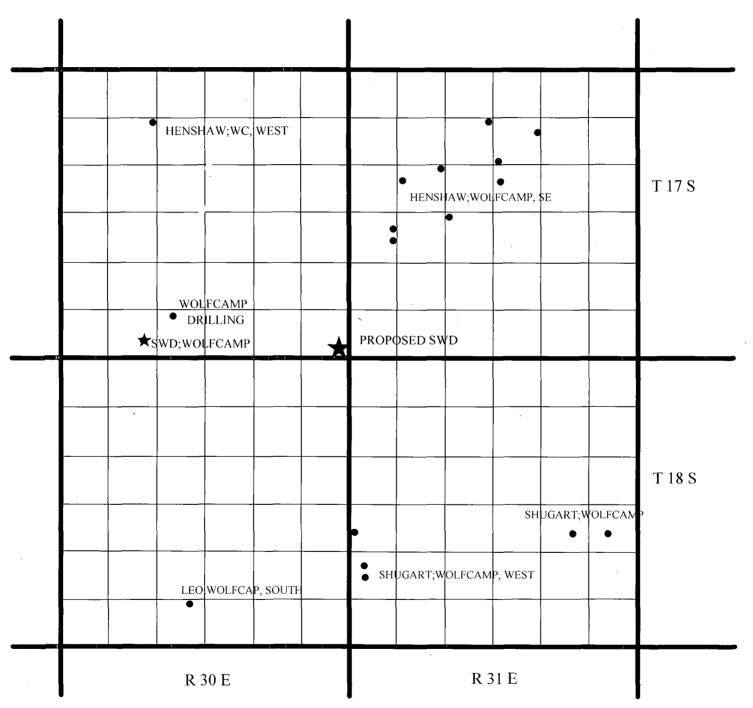

## **ATTACHMENT TO APPLICATION C-108**

Loco Hills SWD #1 Unit P, Sect. 36, Tws. 17 S., Rng. 30 E. Eddy Co., NM

## III. WELL DATA

- A. 1) See injection well data sheets and attached schematics.
  - 2) See injection well data sheets and attached schematics.
  - 3) 3 1/2" Fusion bonded powder coating.
  - 4) Arrowset II Type.
- B. 1) Injection formation is the Wolfcamp.
  - 2) Injection interval 8810' to 9162' into deviated interval.
  - 3) Well was drilled as a producer, then P & A.
  - 4) The next higher producing zone is the Bone Springs at approximately 4956'. The next lower producing zone is the Penn at approximately 9703'.
- IV. NO.
- V. MAP ATTACHED.

## VI. LIST OF WELLS AND DATA ATTACHED.

- VII. COG proposes to re-enter P & A well, drill out plugs, run in hole with 9500 ft. of 26#-7" casing, set on top of cement plug, cement 7" casing with 1000 sx cement, and tie back to 9 5/8" casing, run temperature survey to check top of cement. Go in hole and selectively perforate the 7" casing from 8810' to 9162'. Acidize well, run 3 1/2" coated tubing and packer in 7" and set at approximately 8710'. Pressure test well as OCD requires.
  - 1) Plan to inject approximately 10,000 bpd of produced water from COG's own operation in offset production.
  - 2) Closed system.
  - 3) Average injection pressure should be approximately 800# to 1250# or whatever limit OCD allows.
  - 4) Analysis attached, only produced water.
  - 5) Water from offset production from San Andres, Queen and 7 Rivers.

## VIII. Wolfcamp Formation.

This disposal well is located in the transitional zone between the shelf environment and the basin environment of the Delaware Basin. In this area the Wolfcamp is approximately 3500 feet thick. In the disposal well, the Wolfcamp occurs from 6258' to 9703'. The Wolfcamp consists of limestone with interbedded dolomites and shales. The limestones and shale have little porosity and act as confining intervals for the interbedded dolomites. The disposal intervals will be the pores dolomites exposed in the open hole interval.