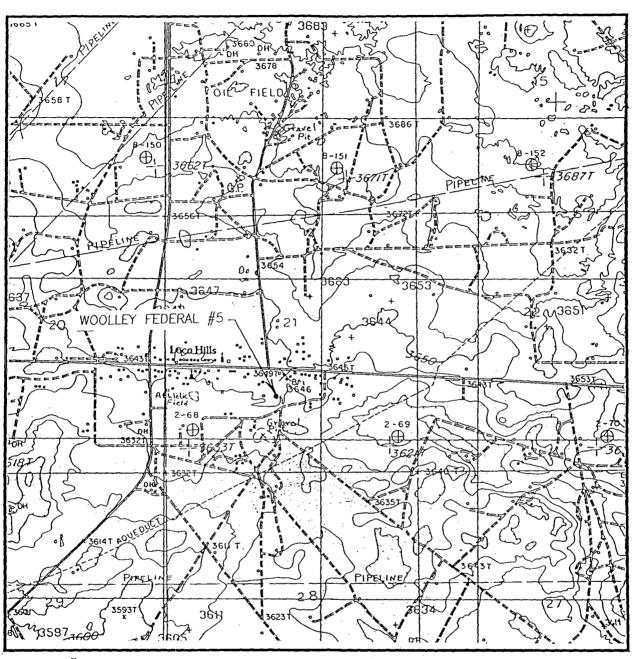

# LOCATION VERIFICATION MAP

SCALE: 1'' = 2000'

CONTOUR INTERVAL. - 10'

| SEC. 21 TWP. 17-S RGE. 30-E       |
|-----------------------------------|
| SURVEYN.M.P.M.                    |
| COUNTYEDDY                        |
| DESCRIPTION 1550' FSL & 2310' FWL |
| ELEVATION 3641'                   |
| OPERATOR MACK ENERGY CORPORATION  |
| LEASE WOOLLEY FEDERAL             |
| U.S.G.S. TOPOGRAPHIC MAP          |
| LOCO HILLS, NM                    |

JOHN WEST ENGINEERING HOBBS, NEW MEXICO (505) 393-3117

| KUNIUPEKI                                    | etal)                                      | 05067                                           | 'Parke"                             | "A.R.Co · F                   | ed." PB4                             | P125 - P205                                                                                                                                                                                                                                                                                                                                                                                                                                                                                                                                                                                                                                                                                                                                                                                                                                                                                                                                                                                                                                                                                                                                                                                                                                                                                                                                                                                                                                                                                                                                                                                                                                                                                                                                                                                                                                                                                                                                                                                                                                                                                                                  |
|----------------------------------------------|--------------------------------------------|-------------------------------------------------|-------------------------------------|-------------------------------|--------------------------------------|------------------------------------------------------------------------------------------------------------------------------------------------------------------------------------------------------------------------------------------------------------------------------------------------------------------------------------------------------------------------------------------------------------------------------------------------------------------------------------------------------------------------------------------------------------------------------------------------------------------------------------------------------------------------------------------------------------------------------------------------------------------------------------------------------------------------------------------------------------------------------------------------------------------------------------------------------------------------------------------------------------------------------------------------------------------------------------------------------------------------------------------------------------------------------------------------------------------------------------------------------------------------------------------------------------------------------------------------------------------------------------------------------------------------------------------------------------------------------------------------------------------------------------------------------------------------------------------------------------------------------------------------------------------------------------------------------------------------------------------------------------------------------------------------------------------------------------------------------------------------------------------------------------------------------------------------------------------------------------------------------------------------------------------------------------------------------------------------------------------------------|
| (R.E. Wore, Jr.) 15000 to 11162' 18 Phillips | SQUARE I                                   |                                                 | GUIF                                | Texa                          | <u>co)</u>                           | STexacdo 4:A   2                                                                                                                                                                                                                                                                                                                                                                                                                                                                                                                                                                                                                                                                                                                                                                                                                                                                                                                                                                                                                                                                                                                                                                                                                                                                                                                                                                                                                                                                                                                                                                                                                                                                                                                                                                                                                                                                                                                                                                                                                                                                                                             |
| 7752 Damson Oil                              | (GRA                                       | Exh                                             | ibit B                              |                               | 9-B<br>Sev. Rivis                    | 074935                                                                                                                                                                                                                                                                                                                                                                                                                                                                                                                                                                                                                                                                                                                                                                                                                                                                                                                                                                                                                                                                                                                                                                                                                                                                                                                                                                                                                                                                                                                                                                                                                                                                                                                                                                                                                                                                                                                                                                                                                                                                                                                       |
| 15. OG Amer<br>15. Anderson                  | Phillips Gk                                | Woolley Feder<br>Sec. 21, T17S<br>1550' FSL & 3 | , R30E                              | IN RED                        | 5 Duol                               | Anodorke S/R   P33   A   P0B   P0B |
| 24-6                                         | 2                                          | Texas Amer<br>2937<br>2 Collier                 | Tex. Amer. Rondel- St 4 B-7130      |                               | toco 2.8E                            | 3(Texaco) 5                                                                                                                                                                                                                                                                                                                                                                                                                                                                                                                                                                                                                                                                                                                                                                                                                                                                                                                                                                                                                                                                                                                                                                                                                                                                                                                                                                                                                                                                                                                                                                                                                                                                                                                                                                                                                                                                                                                                                                                                                                                                                                                  |
| (Anne B.<br>Windfohr, et al)                 | (Texaco)                                   | (Honde) Harlan                                  | - \$9.0 10 WI                       | TD 2098                       | Tes. Amer.                           | 074935   PIK                                                                                                                                                                                                                                                                                                                                                                                                                                                                                                                                                                                                                                                                                                                                                                                                                                                                                                                                                                                                                                                                                                                                                                                                                                                                                                                                                                                                                                                                                                                                                                                                                                                                                                                                                                                                                                                                                                                                                                                                                                                                                                                 |
| Phillips 23.c 05067 • 23.c 05067 • 23.c      | CB. Toco HIIR                              | PATZ<br>McIntyre 2                              | 8.c (Texaco)<br>St.of N.M           | MB 12 C 6.8                   | Hondal St                            | Loco Hills Fed                                                                                                                                                                                                                                                                                                                                                                                                                                                                                                                                                                                                                                                                                                                                                                                                                                                                                                                                                                                                                                                                                                                                                                                                                                                                                                                                                                                                                                                                                                                                                                                                                                                                                                                                                                                                                                                                                                                                                                                                                                                                                                               |
| Phillips zzc                                 | PISO ARCO                                  | (Texas Amer) 2 to 2150' Phillips                | 2:A                                 | 30 70 73                      | (wa) 5<br>(15.J 5                    | Phillips 130 Roy. 55c (ARCO) (PC) 0384577. JTr. 8 28 029                                                                                                                                                                                                                                                                                                                                                                                                                                                                                                                                                                                                                                                                                                                                                                                                                                                                                                                                                                                                                                                                                                                                                                                                                                                                                                                                                                                                                                                                                                                                                                                                                                                                                                                                                                                                                                                                                                                                                                                                                                                                     |
| U.S. 14-AA 17-AA                             | 6 Ker                                      | "Gov. McIntyre" Inedy Oil 65 4930               | Lakue 2 1125                        | Tex. An                       | ner. 21                              | No Roy   \$0. Roy                                                                                                                                                                                                                                                                                                                                                                                                                                                                                                                                                                                                                                                                                                                                                                                                                                                                                                                                                                                                                                                                                                                                                                                                                                                                                                                                                                                                                                                                                                                                                                                                                                                                                                                                                                                                                                                                                                                                                                                                                                                                                                            |
| :h-Fed (7011442                              | Melntyr                                    |                                                 | McCulloughi                         | Etz 31                        | EU .                                 | • 1'8" Tr. 2 port U                                                                                                                                                                                                                                                                                                                                                                                                                                                                                                                                                                                                                                                                                                                                                                                                                                                                                                                                                                                                                                                                                                                                                                                                                                                                                                                                                                                                                                                                                                                                                                                                                                                                                                                                                                                                                                                                                                                                                                                                                                                                                                          |
| 7 10                                         | - 9 - 11 11                                | E OE,G                                          | Hondo Dar                           | mson   Phillip                | 4 Hondo                              | Sinclair                                                                                                                                                                                                                                                                                                                                                                                                                                                                                                                                                                                                                                                                                                                                                                                                                                                                                                                                                                                                                                                                                                                                                                                                                                                                                                                                                                                                                                                                                                                                                                                                                                                                                                                                                                                                                                                                                                                                                                                                                                                                                                                     |
| AA" 22 (OD)                                  | 05/98                                      | 2342 1029342                                    | Me nime 054                         | 988 2·G                       | 5henan-                              | JEGENT, Ledberter I                                                                                                                                                                                                                                                                                                                                                                                                                                                                                                                                                                                                                                                                                                                                                                                                                                                                                                                                                                                                                                                                                                                                                                                                                                                                                                                                                                                                                                                                                                                                                                                                                                                                                                                                                                                                                                                                                                                                                                                                                                                                                                          |
| 9 12                                         | Jenkins2                                   | Dexter Fly in tyr                               | (00) 8 FFU-F                        | "Macino                       | Parke<br>(F.A.F.,Inc.)<br>(Sincloir) | Crow Fed Parkers Gren<br>(10.A(1)) 222                                                                                                                                                                                                                                                                                                                                                                                                                                                                                                                                                                                                                                                                                                                                                                                                                                                                                                                                                                                                                                                                                                                                                                                                                                                                                                                                                                                                                                                                                                                                                                                                                                                                                                                                                                                                                                                                                                                                                                                                                                                                                       |
| 27 3H                                        | - E 777.A                                  | Belco Dev 4                                     | B I-H                               | Day Cha                       | mb crs                               | (A.R.C.) 34 Westall                                                                                                                                                                                                                                                                                                                                                                                                                                                                                                                                                                                                                                                                                                                                                                                                                                                                                                                                                                                                                                                                                                                                                                                                                                                                                                                                                                                                                                                                                                                                                                                                                                                                                                                                                                                                                                                                                                                                                                                                                                                                                                          |
| Phillips                                     | Dev 6.0                                    | MOTO II WOO ' 'II O'                            | A bo Date: The A                    | ISURI 40-50 CHE POULL         | Didoon Att. 655 2                    | Brig. Gen'l Op. H.U.                                                                                                                                                                                                                                                                                                                                                                                                                                                                                                                                                                                                                                                                                                                                                                                                                                                                                                                                                                                                                                                                                                                                                                                                                                                                                                                                                                                                                                                                                                                                                                                                                                                                                                                                                                                                                                                                                                                                                                                                                                                                                                         |
| ch • 028793                                  | P. Salahi                                  | rtyre prexipact                                 | International Property and Personal | McInt                         | 1, Feu . 2.                          | 2-5 TD3210 U.S.0                                                                                                                                                                                                                                                                                                                                                                                                                                                                                                                                                                                                                                                                                                                                                                                                                                                                                                                                                                                                                                                                                                                                                                                                                                                                                                                                                                                                                                                                                                                                                                                                                                                                                                                                                                                                                                                                                                                                                                                                                                                                                                             |
| Gen. Amer. 16                                | 028936 Frenzim etal<br>"Beeson" Beeson 2 D | Beeson DVAII 24.60                              | O28936   ,m                         | REA                           | Phillips                             | / Phillips<br>10-AD 3-AD<br>0605 20 3-AD<br>(R.As tongetal)                                                                                                                                                                                                                                                                                                                                                                                                                                                                                                                                                                                                                                                                                                                                                                                                                                                                                                                                                                                                                                                                                                                                                                                                                                                                                                                                                                                                                                                                                                                                                                                                                                                                                                                                                                                                                                                                                                                                                                                                                                                                  |
| 18.                                          | Amer Expl. Franklin et al.                 | Inadarko MER.                                   | Anadarko Fry                        |                               | Phillips                             | TO 3171 1-AD                                                                                                                                                                                                                                                                                                                                                                                                                                                                                                                                                                                                                                                                                                                                                                                                                                                                                                                                                                                                                                                                                                                                                                                                                                                                                                                                                                                                                                                                                                                                                                                                                                                                                                                                                                                                                                                                                                                                                                                                                                                                                                                 |
| 41 "C" Gen. Amer<br>Grag Dp.<br>28 TO 11600  | Anadarko                                   | Hudson-F-4"                                     | O28936 (Woole TD358                 | 28                            | 2 WI                                 | Phillips                                                                                                                                                                                                                                                                                                                                                                                                                                                                                                                                                                                                                                                                                                                                                                                                                                                                                                                                                                                                                                                                                                                                                                                                                                                                                                                                                                                                                                                                                                                                                                                                                                                                                                                                                                                                                                                                                                                                                                                                                                                                                                                     |
|                                              | +F89 #7-D Fed<br>Wooley U.S                | . o o Wooley                                    |                                     | U.S.                          | Beeson 3                             | PHILLIPS (OPE                                                                                                                                                                                                                                                                                                                                                                                                                                                                                                                                                                                                                                                                                                                                                                                                                                                                                                                                                                                                                                                                                                                                                                                                                                                                                                                                                                                                                                                                                                                                                                                                                                                                                                                                                                                                                                                                                                                                                                                                                                                                                                                |
| .eo                                          | Phillips                                   | Anadarka<br>(2) 2:17:62<br>13212' 1:1           | 2·E                                 | Phillips<br>028936<br>Maddren | Phillips                             | G-JPERM 18 0                                                                                                                                                                                                                                                                                                                                                                                                                                                                                                                                                                                                                                                                                                                                                                                                                                                                                                                                                                                                                                                                                                                                                                                                                                                                                                                                                                                                                                                                                                                                                                                                                                                                                                                                                                                                                                                                                                                                                                                                                                                                                                                 |
| Phillips                                     | H.J. Gen Amerik                            | lewmon Gulf                                     | <b>★</b> 12-0                       | 2-N Phill                     | ips •1·BB                            | Dhillips wo                                                                                                                                                                                                                                                                                                                                                                                                                                                                                                                                                                                                                                                                                                                                                                                                                                                                                                                                                                                                                                                                                                                                                                                                                                                                                                                                                                                                                                                                                                                                                                                                                                                                                                                                                                                                                                                                                                                                                                                                                                                                                                                  |
| Phillips                                     | 1 0 8-2130 8-4/18-34"<br>State             | 3   8 4 108                                     | Wooley<br>Wooley<br>TD3256 (Tex.Po  | PZI<br>arko: 046              | 7934                                 | 0384573                                                                                                                                                                                                                                                                                                                                                                                                                                                                                                                                                                                                                                                                                                                                                                                                                                                                                                                                                                                                                                                                                                                                                                                                                                                                                                                                                                                                                                                                                                                                                                                                                                                                                                                                                                                                                                                                                                                                                                                                                                                                                                                      |
| DDJ 15                                       | Newmont 68                                 | Connents                                        | Dignes", 0289                       | HBP O                         | leeson-Fed.                          | Anodorko Get<br>Arnold-Fed                                                                                                                                                                                                                                                                                                                                                                                                                                                                                                                                                                                                                                                                                                                                                                                                                                                                                                                                                                                                                                                                                                                                                                                                                                                                                                                                                                                                                                                                                                                                                                                                                                                                                                                                                                                                                                                                                                                                                                                                                                                                                                   |
| Banca II P                                   |                                            | M                                               | "Fad"                               | 1_ 'wo c                      |                                      | 078007                                                                                                                                                                                                                                                                                                                                                                                                                                                                                                                                                                                                                                                                                                                                                                                                                                                                                                                                                                                                                                                                                                                                                                                                                                                                                                                                                                                                                                                                                                                                                                                                                                                                                                                                                                                                                                                                                                                                                                                                                                                                                                                       |