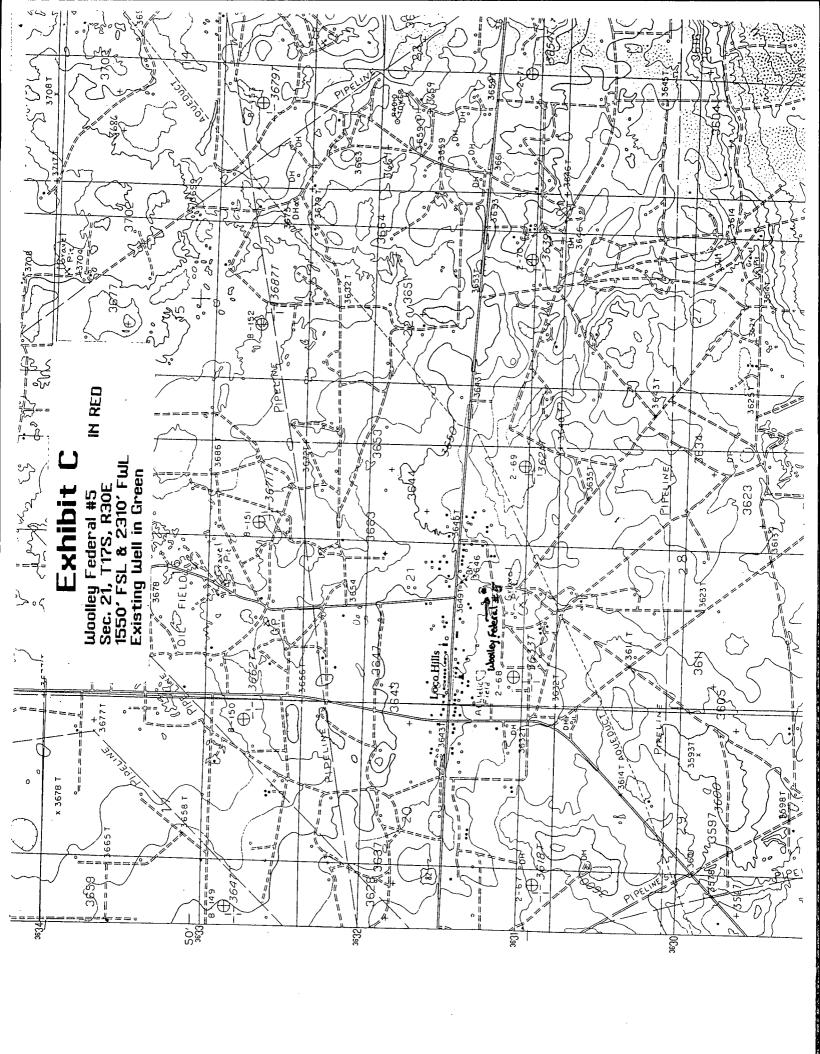

Woolley Federal #5 1550 FSL & 2310 FWL (K) Sec. 21, T17S, R30E Eddy County, New Mexico

The Well will be completed in the Paddock formation of the Loco Hills Paddock Pool.

Attached to this application are the following exhibits.

- A.) Well location and acreage dedication plat (form C-102) filed with the Artesia office of the Oil Conservation Division (Exhibit A).
- B.) A plat showing the proposed unorthodox location, the respective proration units, and the offsetting proration units (Exhibit C).
- C.) A map showing the reason for the unorthodox location, the original location would have fallen on the top of an existing well.

## VICINITY MAP

SCALE: 1'' = 2 MILES

| SEC. 21 T   | WP. <u>17-S</u> RGE. | 30-E        |
|-------------|----------------------|-------------|
| SURVEY      | N.M.P.M.             | . \         |
| COUNTY      | EDDY                 |             |
| DESCRIPTION | 1550' FSL &          | 2310' FWL   |
| ELEVATION   | 3641'                |             |
| OPERATOR    | MACK ENERGY          | CORPORATION |
| LEASE       | WOOLLEY FED          | ERAL        |

# LOCATION VERIFICATION MAP

SCALE: 1'' = 2000'

CONTOUR INTERVAL. - 10'

| SEC. 21 TWP. 17-S RGE. 30-E       |
|-----------------------------------|
| SURVEYN.M.P.M.                    |
| COUNTYEDDY                        |
| DESCRIPTION 1550' FSL & 2310' FWL |
| ELEVATION 3641'                   |
| OPERATOR MACK ENERGY CORPORATION  |
| LEASE WOOLLEY FEDERAL             |
| U.S.G.S. TOPOGRAPHIC MAP          |
| LOCO HILLS, NM                    |