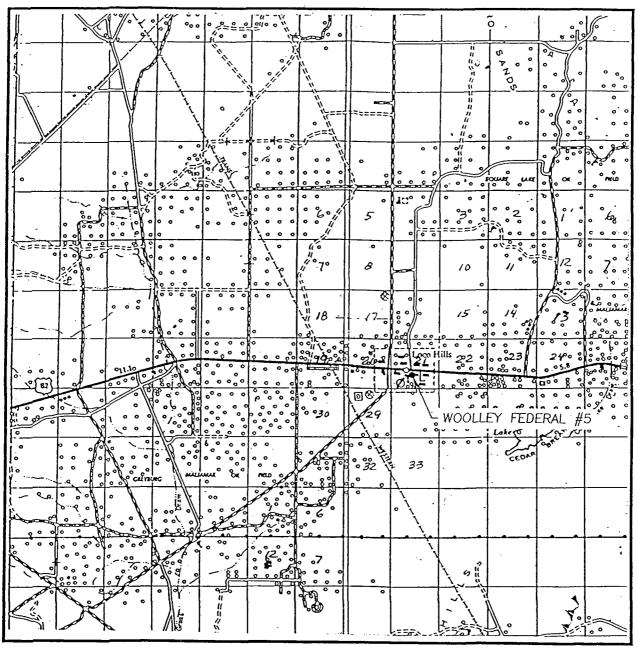

## VICINITY MAP

SCALE: 1'' = 2 MILES

| SEC. 21 T   | WP. <u>17-S</u> RGE. | 30-E        |
|-------------|----------------------|-------------|
| SURVEY      | N.M.P.M.             | . \         |
| COUNTY      | EDDY                 |             |
| DESCRIPTION | 1550' FSL &          | 2310' FWL   |
| ELEVATION   | 3641'                |             |
| OPERATOR    | MACK ENERGY          | CORPORATION |
| LEASE       | WOOLLEY FED          | ERAL        |

JOHN WEST ENGINEERING HOBBS, NEW MEXICO (505) 393-3117