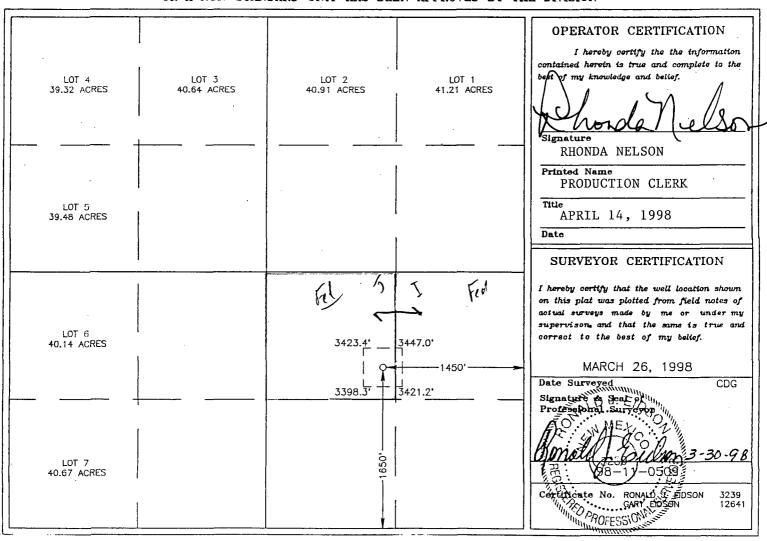

Lucky Mack Federal #1 (Previously named the Chalk Bluff Federal #1) API #: 30-015-30265 1650 FSL & 1450 FEL Sec. 6, T18S, R27E Eddy County, New Mexico

The well will be completed in the Wolfcamp formation in the Und. Chalk Bluff Wolfcamp Pool.

This well, previously called the Chalk Bluff Federal #1, originally drilled as a Deep Morrow Test and abandoned by Marbob Energy Corporation. Marbob conveyed the wellbore to Chase Oil Corporation, with Mack Energy as operator, and was renamed the Lucky Mack Federal #1. The location is unorthodox for a recompletion in the 40-acre oil proration unit.

#### WELL LOCATION AND ACREAGE DEDICATION PLAT

| Number           |          | ,                       | Pool Code                                 |                                                                             | Pool Name RED LAKE; PENN                                                                                                                               |                                                                                                                                                                                                                             |                                                                                                                                                                                                                                                    |                                                                                                                                                                                                                                                                                                    |
|------------------|----------|-------------------------|-------------------------------------------|-----------------------------------------------------------------------------|--------------------------------------------------------------------------------------------------------------------------------------------------------|-----------------------------------------------------------------------------------------------------------------------------------------------------------------------------------------------------------------------------|----------------------------------------------------------------------------------------------------------------------------------------------------------------------------------------------------------------------------------------------------|----------------------------------------------------------------------------------------------------------------------------------------------------------------------------------------------------------------------------------------------------------------------------------------------------|
| Code             |          |                         | CHALK                                     |                                                                             |                                                                                                                                                        |                                                                                                                                                                                                                             |                                                                                                                                                                                                                                                    |                                                                                                                                                                                                                                                                                                    |
| 49               |          |                         | MARBOB                                    | •                                                                           |                                                                                                                                                        |                                                                                                                                                                                                                             |                                                                                                                                                                                                                                                    |                                                                                                                                                                                                                                                                                                    |
| Surface Location |          |                         |                                           |                                                                             |                                                                                                                                                        |                                                                                                                                                                                                                             |                                                                                                                                                                                                                                                    |                                                                                                                                                                                                                                                                                                    |
| Section          | Township | Range                   | Lot Idn                                   | Feet from the                                                               | North/South line                                                                                                                                       | Feet from the                                                                                                                                                                                                               | East/West line                                                                                                                                                                                                                                     | County                                                                                                                                                                                                                                                                                             |
| 6                | 18 S     | 27 E                    |                                           | 1650                                                                        | SOUTH                                                                                                                                                  | 1450                                                                                                                                                                                                                        | EAST                                                                                                                                                                                                                                               | EDDY                                                                                                                                                                                                                                                                                               |
|                  |          | Bottom                  | Hole Loc                                  | ation If Diffe                                                              | erent From Sur                                                                                                                                         | face                                                                                                                                                                                                                        | •                                                                                                                                                                                                                                                  | <b></b>                                                                                                                                                                                                                                                                                            |
| Section          | Township | Range                   | Lot Idn                                   | Feet from the                                                               | North/South line                                                                                                                                       | Feet from the                                                                                                                                                                                                               | East/West line                                                                                                                                                                                                                                     | County                                                                                                                                                                                                                                                                                             |
| ,                | Section  | Section Township 6 18 S | Section Township Range 6 18 S 27 E Bottom | CHALK  MARBOB  Section Township Range Lot Idn  6 18 S 27 E  Bottom Hole Loc | CHALK BLUFF FED Operator Nam MARBOB ENERGY CO Surface Loc Section Township Range Lot Idn Feet from the 6 18 S 27 E 1650  Bottom Hole Location If Diffe | Code  CHALK BLUFF FEDERAL COM.  Operator Name MARBOB ENERGY CORPORATION  Surface Location  Section Township Range Lot Idn Feet from the North/South line 6 18 S 27 E 1650 SOUTH  Bottom Hole Location If Different From Sur | Code  CHALK BLUFF FEDERAL COM.  Operator Name MARBOB ENERGY CORPORATION  Surface Location  Section Township Range Lot Idn Feet from the North/South line Feet from the 6 18 S 27 E 1650 SOUTH 1450  Bottom Hole Location If Different From Surface | Code  CHALK BLUFF FEDERAL COM.  CHALK BLUFF FEDERAL COM.  Operator Name  MARBOB ENERGY CORPORATION  Surface Location  Section Township Range Lot Idn Feet from the North/South line Feet from the East/West line  6 18 S 27 E 1650 SOUTH 1450 EAST  Bottom Hole Location If Different From Surface |

June 3, 1999

Mack Energy Corporation P. O. Box 960 Artesia, New Mexico 88211-0960

Attention: Matt J. Brewer

e: Administrative application dated June 1, 1999 for Mack Energy Corporation's Lucky Mack Federal Well No. 1 (API No. 30-015-30265) located at an unorthodox oil well location 1650' FSL & 1450' FEL (J) of Section 6, Township 18 South, Range 27 East, NMPM, Eddy County, New Mexico, to test the Wolfcamp formation for oil production within a standard 40-acre oil spacing and proration unit comprising the NW/4 SE/4 of Section 6.