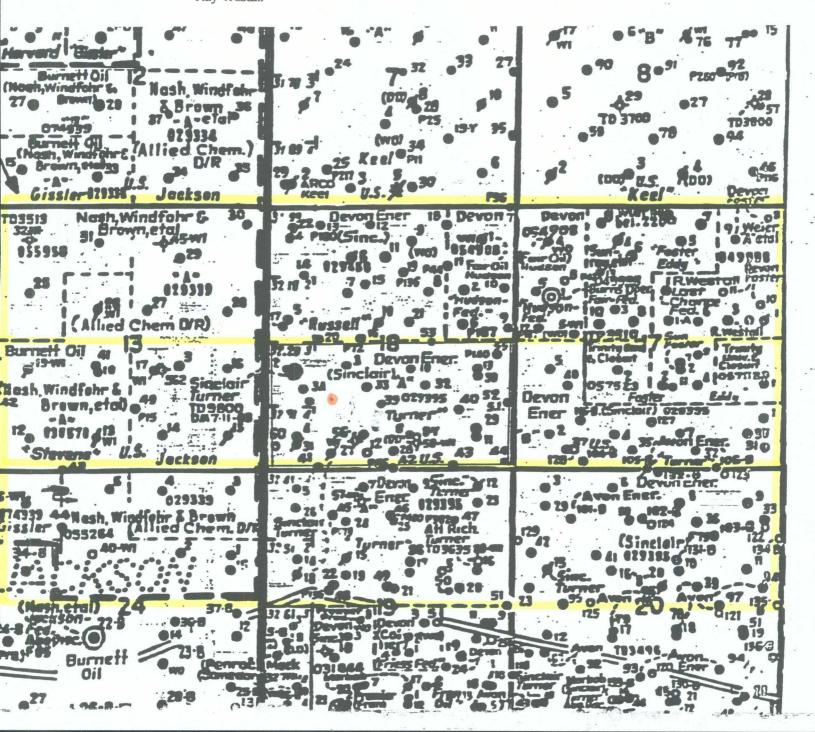

Marbob is the operator for the well with the rights in the lease being owned by Marbob and Atlantic Richfield Company. The spacing unit which this well will encroach upon is either the S/2 of Section 13, Township 17 South, Range 30 East or the E/2 of Section 13, Township 17 South, Range 30 East depending on where they might place their location. There are currently no deep wells in Section 13 so no proration units have been established. Burnett Oil Company is the operator in

Section 13, and they have been supplied with a copy of this application. We identify all adjoining proration units on Exhibit B'' with a list of the operators or listed lease owners for each tract. Each party listed has been notified and supplied with a copy of this application.

Since this unorthodox location would avoid that potential problem, this location was final selected because of its suitable terrain. As you can see on the map of Exhibit "B", this is an area of considerable oilfield development. Finding locations that do not impact existing wells and facilities can be very difficult a times. Based on our geologic work, we believe that this location is identical in potential with the interior unorthodox location. This location has been reviewed by the BLM surface manager and our archeologist, and has been approved by both groups.

#### EXHIBIT "B"

Section 13: N/2 Burnett Oil Company

Section 13: S/2 Burnett Oil Company

Section 17: S/2 Atlantic Richfield Company Marbob Energy Corporation

Trinity University E. M. Closuit, Sr. Trust

Section 18: S/2 Atlantic Richfield Company

Marbob Energy Corporation

Section 18: N/2 Atlantic Richfield Company

Fair Oil, Ltd Richard L. Ray Rogers Aston

Sunwest Bank Albuquerque, N.A. Agent for the Aston Partnership

Lincoln Aston

Sharon A. Olsen, Trustee u/t/a dated 7/31/81

Ray Westall

Section 17: N/2 Marbob Energy Corporation

Fair Oil, Ltd Richard L. Ray Rogers Aston

Sunwest Bank Albuquerque, N.A., Agent for the Aston Partnership

Lincoln Aston

Sharon A. Olsen, Trustee u/t/a dated 7/31/81

Ray Westall

N/2 Atlantic Richfield Company Section 19: Section 20: N/2 Atlantic Richfield Company

Section 24: N/2 Burnett Oil Company

Courtesy Notice: Devon Energy (shallow operator)

GPM high pressure gas lineRange of potential locationsProposed location