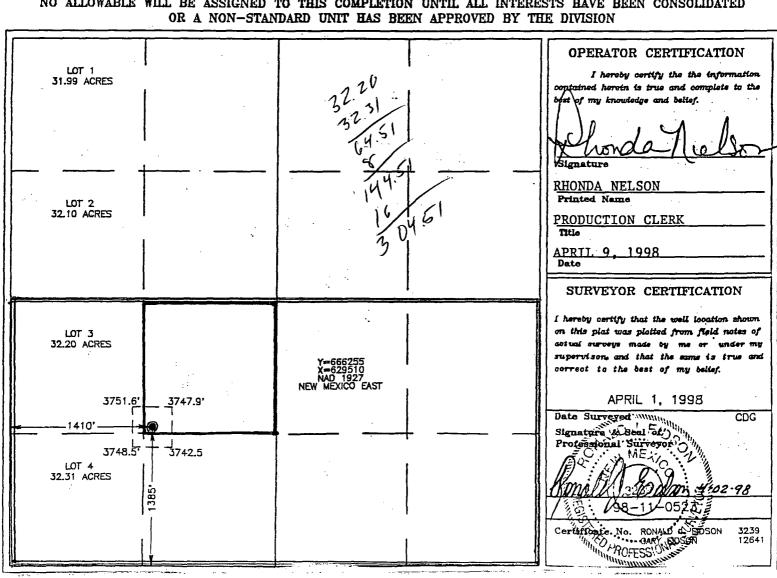

Marbob proposes to drill the Cedar Lake #1 well at an unorthodox location 1385 feet from the south line and 1410 feet from the west line of Section 18, Township 17 South, Range 31 East, N.M.P.M., Eddy County, New Mexico. The proposed proration unit is the south half and this would make the location have greater than the standard setback of 660 feet, but be unorthodox to the west setback by 240 feet. Additionally, the W/2SW/4 is described as Lot 3 and Lot 4 which comprise 32.20 acres and 32.31 acres respectively. Since this section is not a standard 640 acres, we would request the south half proration unit comprising 304.51 acres be dedicated to this well.

Exhibit "A" is a plat showing the proposed unorthodox well location and the proposed spacing unit for the Cedar Lake Federal #1. The spacing unit is outlined in red. Exhibit "C" shows the locations which were picked by our geologist from 3-D Seismic covering this section as the range of target for the Morrow sand channel. The red line describes the possible locations which he felt were ideal. As you will note, the northeast coordinate would have resulted in a location which was unorthodox, but only to the internal boundaries. We initially staked this as our drill site. Upon inspection by the BLM and our regulatory personnel, it was determined that the proximity of the GPM and Gas Company of New Mexico high pressure gas lines to that location (shown by the blue line) and the slope of the terrain, that if we built the location there, we would potentially undermine the sandy terrain around the lines which could result in a leak in the future.

#### WELL LOCATION AND ACREAGE DEDICATION PLAT

| API               | Number           |              | 1                                                       | Pool Code      |                    | Pool Name                                   |               |                |        |  |  |  |  |
|-------------------|------------------|--------------|---------------------------------------------------------|----------------|--------------------|---------------------------------------------|---------------|----------------|--------|--|--|--|--|
|                   |                  |              |                                                         | CEDA           | CEDAR LAKE; MORROW |                                             |               |                |        |  |  |  |  |
| Property (        | Code             |              |                                                         | CE             |                    | Property Name Well Number AR LAKE FEDERAL 1 |               |                |        |  |  |  |  |
| ogrid no<br>14049 | 0.               |              | Operator Name Elevation MARBOB ENERGY CORPORATION 3755' |                |                    |                                             |               |                |        |  |  |  |  |
|                   | Surface Location |              |                                                         |                |                    |                                             |               |                |        |  |  |  |  |
| UL or lot No.     | Section          | Township     | Range                                                   | East/West line | County             |                                             |               |                |        |  |  |  |  |
| K                 | 18               | 17 S         | 31 E                                                    |                | 1385               | SOUTH                                       | 1410          | WEST           | EDDY.  |  |  |  |  |
|                   | ٠.               |              | Bottom                                                  | Hole Loc       | eation If Diff     | erent From Sur                              | face          |                |        |  |  |  |  |
| UL or lot No.     | Section          | Township     | Range                                                   | Lot Idn        | Feet from the      | North/South line                            | Feet from the | East/West line | County |  |  |  |  |
|                   |                  |              |                                                         |                |                    |                                             |               | Ī              |        |  |  |  |  |
| Dedicated Acres   | s Joint o        | r Infill Cor | nsolidation (                                           | Code Or        | der No.            | <del></del>                                 | <del></del>   | <del></del>    |        |  |  |  |  |
| 40                |                  | r'           | .5                                                      |                |                    |                                             |               |                |        |  |  |  |  |
| NO ALLO           | WABLE W          | TILL BE AS   | SIGNED 1                                                | TO THIS        | COMPLETION         | UNTIL ALL INTER                             | RESTS HAVE BE | EN CONSOLIDA   | ATED   |  |  |  |  |