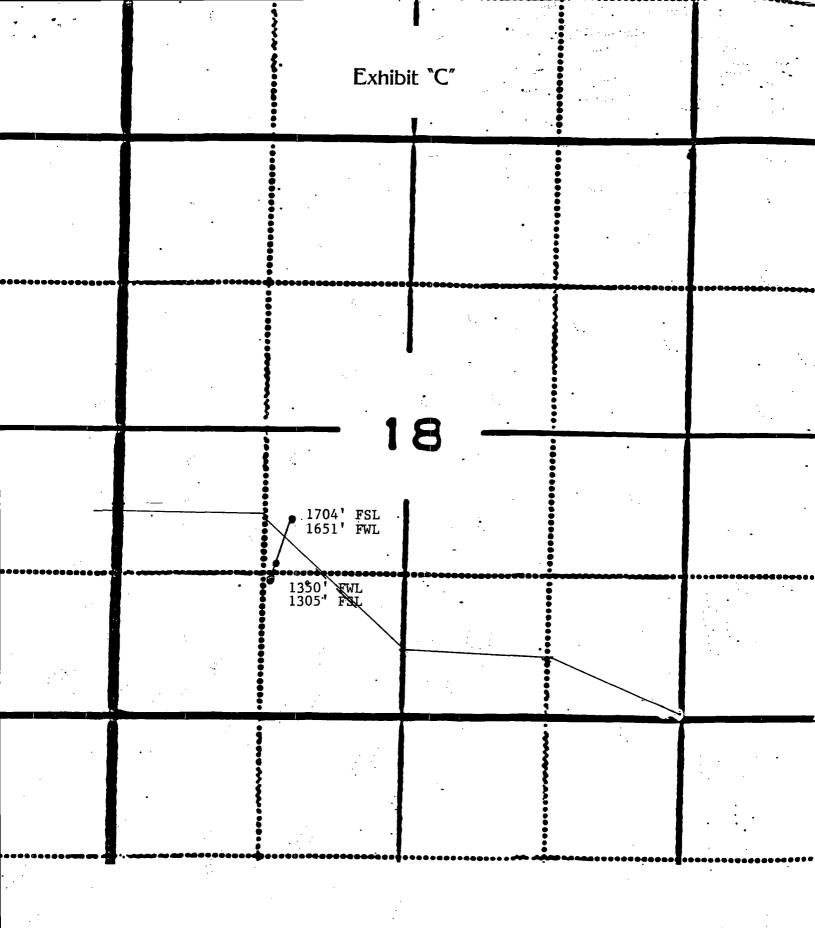

Exhibit "A" is a plat showing the proposed unorthodox well location and the proposed spacing unit for the Cedar Lake Federal #1. The spacing unit is outlined in red. Exhibit "C" shows the locations which were picked by our geologist from 3-D Seismic covering this section as the range of target for the Morrow sand channel. The red line describes the possible locations which he felt were ideal. As you will note, the northeast coordinate would have resulted in a location which was unorthodox, but only to the internal boundaries. We initially staked this as our drill site. Upon inspection by the BLM and our regulatory personnel, it was determined that the proximity of the GPM and Gas Company of New Mexico high pressure gas lines to that location (shown by the blue line) and the slope of the terrain, that if we built the location there, we would potentially undermine the sandy terrain around the lines which could result in a leak in the future.

Since this unorthodox location would avoid that potential problem, this location was final selected because of its suitable terrain. As you can see on the map of Exhibit "B", this is an area of considerable oilfield development. Finding locations that do not impact existing wells and facilities can be very difficult a times. Based on our geologic work, we believe that this location is identical in potential with the interior unorthodox location. This location has been reviewed by the BLM surface manager and our archeologist, and has been approved by both groups.