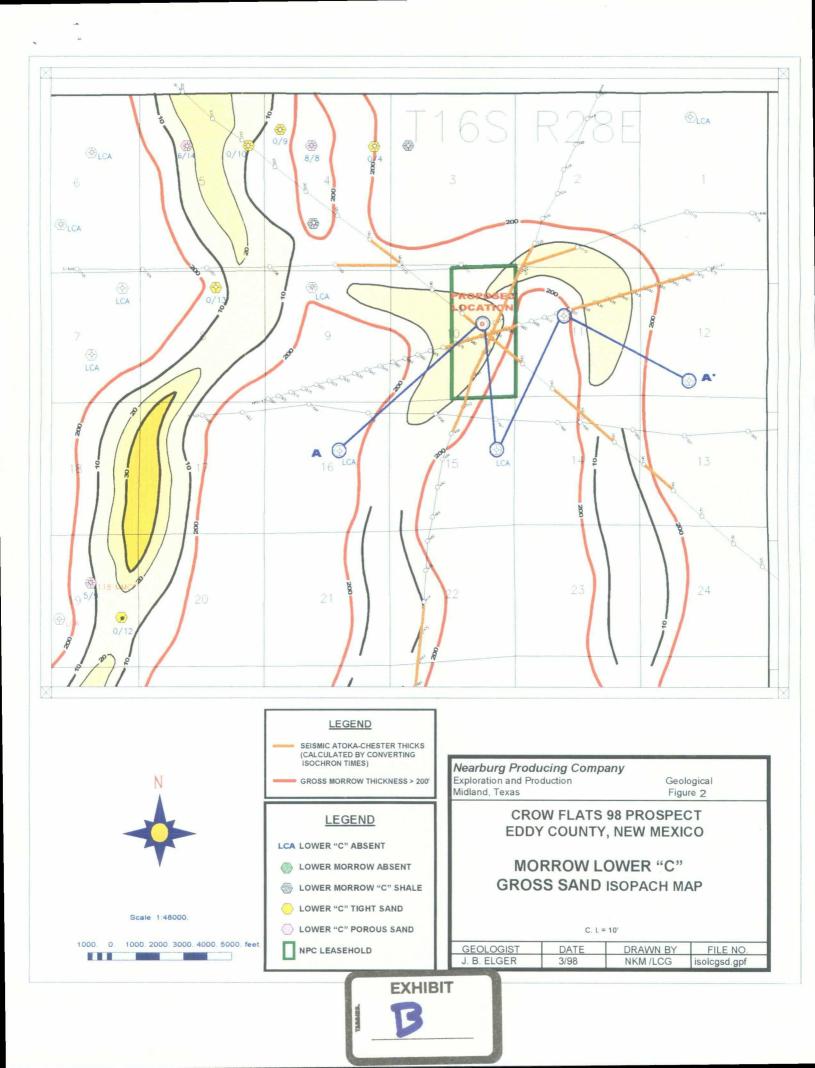

The proposed location is based on geologic (geophysical) reasons. Attached as Exhibit B is an isopach of the Lower Morrow "C" sand, the primary zone of interest. The isopach shows where the sand is believed to be deposited, and three seismic lines. The tan portions of the lines are where the Morrow is present, and the uncolored portions of the lines are where no Morrow is present. The proposed location is centrally located where all seismic three lines indicate the Morrow sand will be present. Nearburg believes that the proposed location minimizes the risk involved in drilling the well, especially since there are several dry holes in the immediate area of the proposed well. Because the well is only moving toward an interior unit boundary, notice is not required to be given to anyone. Therefore, Nearburg requests that the 20 day notice period be <u>waived</u>.