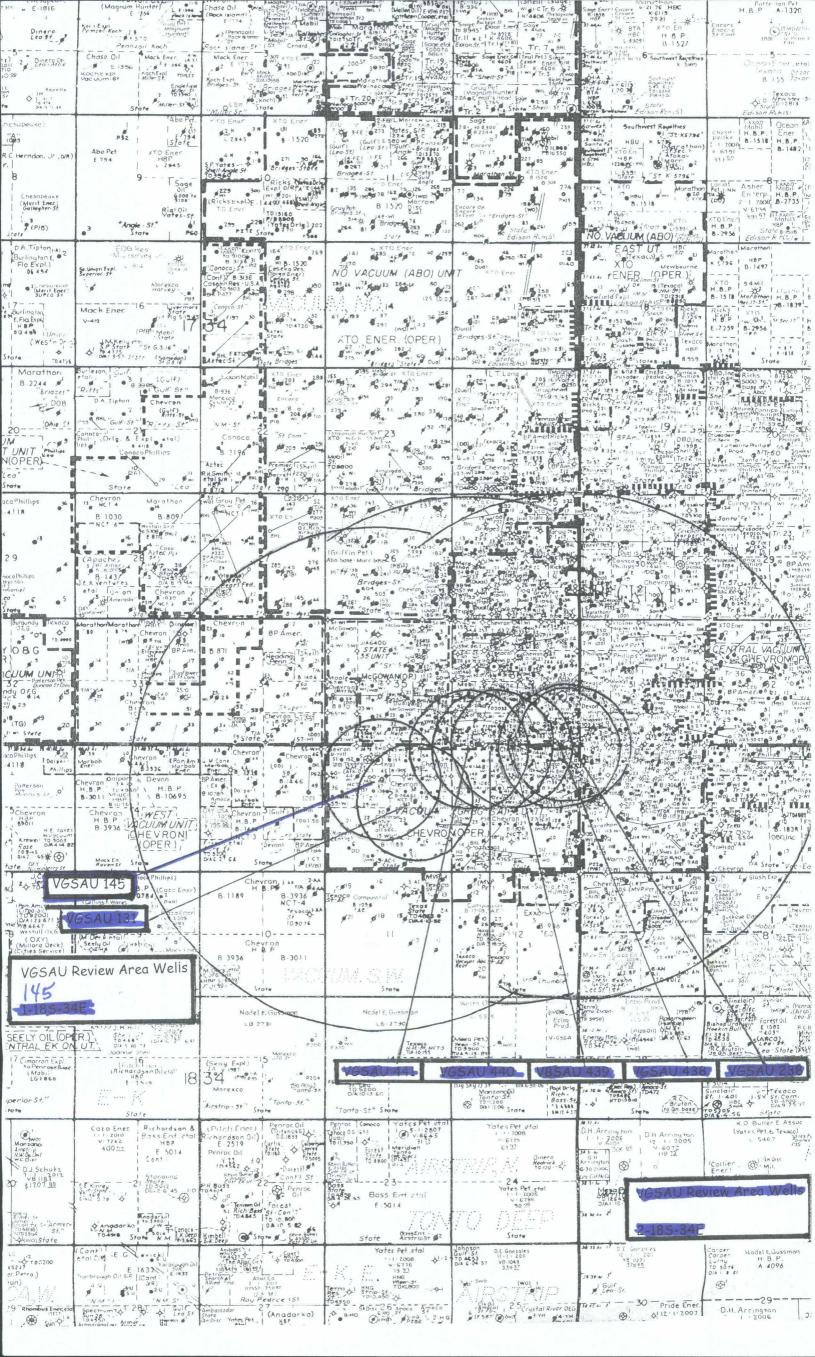

PART II Chevron Corporation 15 Smith Rd Midland, TX 79705

PART III Well Data Sheet attached

PART IV This is an expansion of an existing project. Order #R-4442-B

PART V Map attached designating ½ mile and 2 mile radius of review area.

PART VI Well tabulation and P&A Schematics are attached.

PART VII 1) Anticipated injection rates could be as high as 3,000 barrels of water.

2) This will be a closed system.

3) Water-will be injected-into the Grayburg San Andres pool of the Vacuum field. Water injection in the well will be at an expected maximum rate of 3,000 barrels of water per day and an expected maximum surface pressure of 2100 psi.