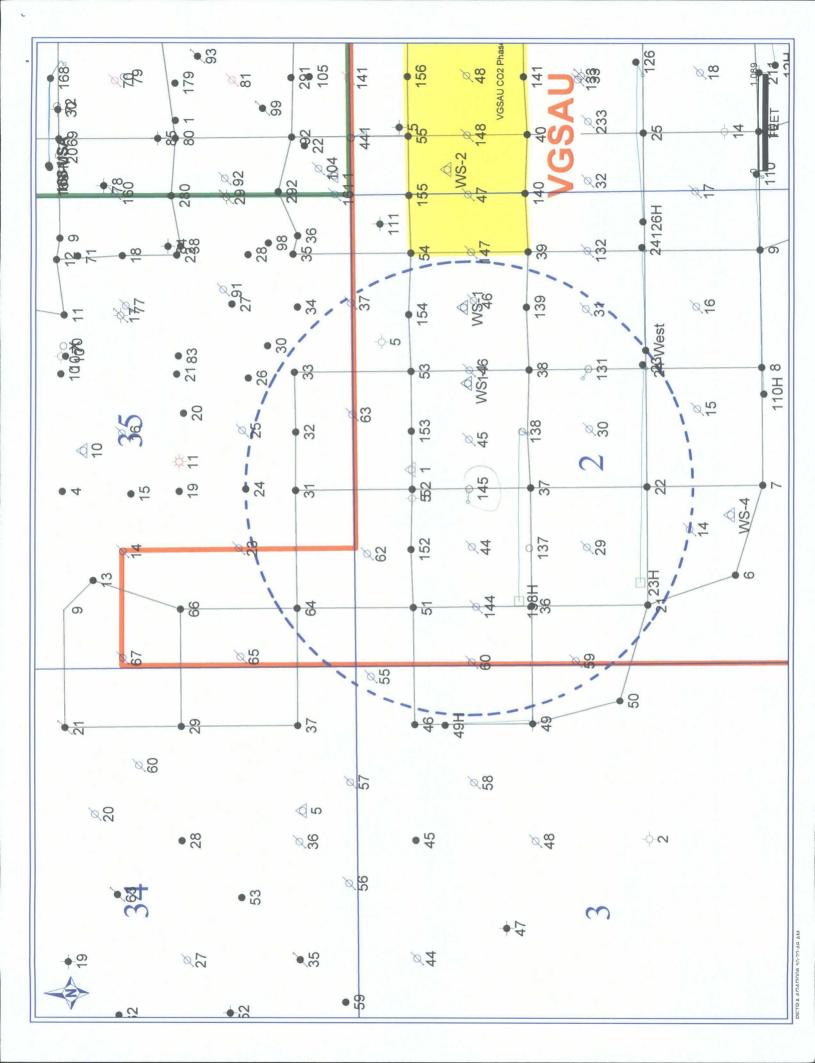

VGSAU #145 Section 2 18S-34E Unit C 1286.5' FNL & 1831.1' FWL Lea County

Chevron plans to inject water into this newly drilled injection well to enhance production of the VGSAU secondary recovery project.

PART II Chevron Corporation 15 Smith Rd Midland, TX 79705

PART III Well Data Sheet attached

PART IV This is an expansion of an existing project. Order #R-4442-B

PART V Map attached designating ½ mile and 2 mile radius of review area.

PART VI Well tabulation and P&A Schematics are attached.

PART VII 1) Anticipated injection rates could be as high as 3,000 barrels of water.

2) This will be a closed system.

3) Water-will be injected-into the Grayburg San Andres pool of the Vacuum field. Water injection in the well will be at an expected maximum rate of 3,000 barrels of water per day and an expected maximum surface pressure of 2100 psi.