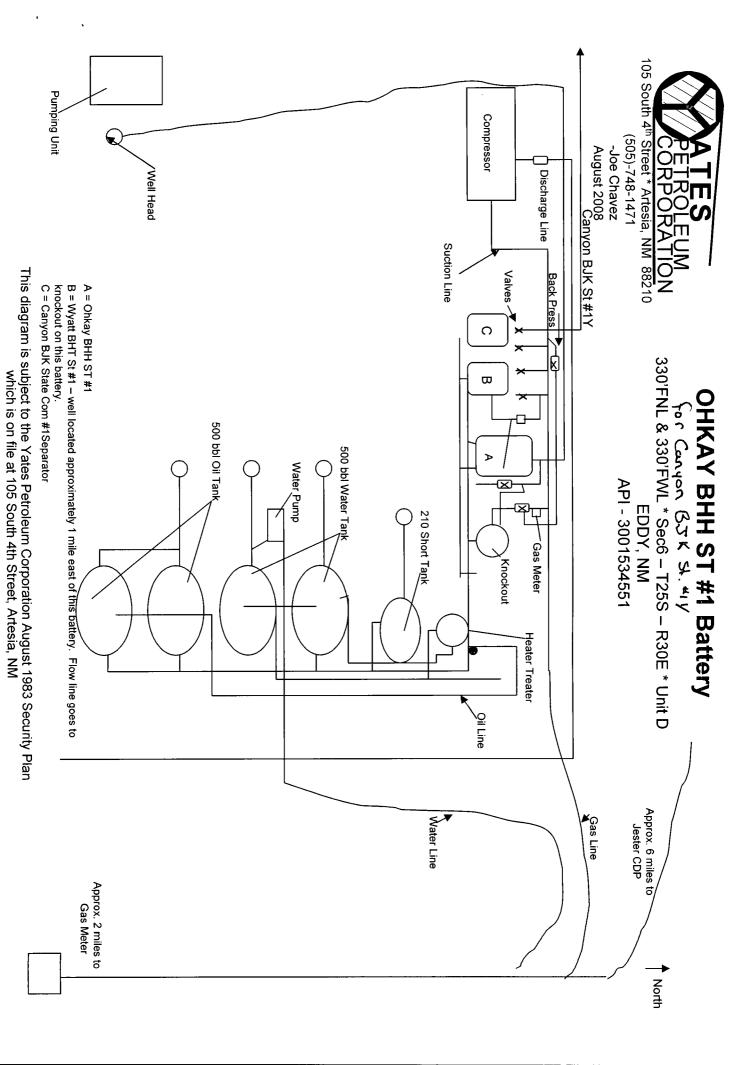

| Submit 3 Copies To Appropriate District Office                                                                                   | State of N                                                                                       | Jew Mexico                                                                                |                                          | Form C-103                        |
|----------------------------------------------------------------------------------------------------------------------------------|--------------------------------------------------------------------------------------------------|-------------------------------------------------------------------------------------------|------------------------------------------|-----------------------------------|
| <u>District I</u><br>1625 N. French Dr., Hobbs, NM 88240                                                                         | Energy, Minerals a                                                                               | nd Natural Resources                                                                      |                                          | Revised March 25, 1999            |
| <u>District II</u><br>1301 W. Grand Ave., Artesia, NM 88210<br>District III                                                      | OIL CONSERV                                                                                      | ATION DIVISION                                                                            | WELL API NO.<br>30-015-36605             |                                   |
| 1000 Rio Brazos Rd., Aztec, NM 87410                                                                                             |                                                                                                  | St. Francis Dr.                                                                           | 5. Indicate Type of Lease                |                                   |
| <u>District IV</u><br>1220 S. St. Francis Dr., Santa Fe, NM 87505                                                                |                                                                                                  | NM 87505                                                                                  | STATE S FEE 6. State Oil & Gas Lease No. |                                   |
| , ,                                                                                                                              | ,                                                                                                |                                                                                           | VA-2974                                  | e Gas Lease No.                   |
| SUNDRY NO (DO NOT USE THIS FORM FOR PROPOSALS TO USE "APPLICATION FOR PERMIT" (FORM C-10 1. Type of Well: Oil Well  Gas Well Oth | 01) FOR SUCH PROPOSALS.)                                                                         |                                                                                           |                                          | or Unit Agreement Name:           |
| Name of Operator     Yates Petroleum Corporation                                                                                 |                                                                                                  |                                                                                           | 8. Well No.                              |                                   |
| 3. Address of Operator                                                                                                           |                                                                                                  | <u>.                                    </u>                                              | 9. Pool name or                          | r Wildcat                         |
| 105 South Fourth Street, Artesia, NM 8                                                                                           | 8210                                                                                             |                                                                                           | East Pierce Cros                         | ssing/Bone Spring,                |
| 4. Well Location                                                                                                                 |                                                                                                  |                                                                                           |                                          |                                   |
| Unit Letter_A_NWNW:                                                                                                              | 330'feet from theFNL                                                                             | line and _360' _feet from the                                                             | _FEL line                                |                                   |
| Section 1                                                                                                                        | Township 25S Rang                                                                                | ge 29E NMPM                                                                               | County                                   | Eddv                              |
|                                                                                                                                  | 10. Elevation (Show whether                                                                      |                                                                                           |                                          | 4,434.5                           |
| 11. C                                                                                                                            | Check Appropriate Box to Inc                                                                     | dicate Nature of Notice Re                                                                | eport or Other Da                        | uta                               |
|                                                                                                                                  | NTENTION TO:                                                                                     |                                                                                           | UBSEQUENT I                              |                                   |
| PERFORM REMEDIAL WORK                                                                                                            | PLUG AND ABANDON                                                                                 | REMEDIAL WORK                                                                             |                                          | ALTERING CASING                   |
| TEMPORARILY ABANDON                                                                                                              | CHANGE PLANS                                                                                     | COMMENCE DRILL                                                                            | LING OPNS.□                              | PLUG AND  ABANDONMENT             |
| PULL OR ALTER CASING                                                                                                             | MULTIPLE  COMPLETION                                                                             | CASING TEST AND CEMENT JOB                                                                | D 🗆                                      | , IS, INDOMINENT                  |
| OTHER: Addition to Lease Commingle of                                                                                            | of Oil                                                                                           | OTHER:                                                                                    |                                          |                                   |
| 12. Describe proposed or completed operations. (C<br>Completions: Attach wellbore diagram of prop                                |                                                                                                  | ertinent dates, including estimated date of                                               | f starting any proposed w                | ork). SEE RULE 1103. For Multiple |
| Yates Petroleum Corporation respectful CTB-590 approved on June 9 <sup>th</sup> 2008.                                            | lly request administrative appro                                                                 | oval for the addition of the Ca                                                           | nyon BJK State #1                        | Y to Lease Commingle of Oil       |
| State<br>Ohkay BHH State #1                                                                                                      | State Wyatt BHT State #1                                                                         | State<br>Canyon BJK State #11                                                             | (                                        |                                   |
| Sec 6-T25S-R30E Pierce Crossing/Bone Spring Nash Draw/Delaware API# 30-015-34551 Eddy County, NM                                 | Sec 6-T25S-R30E Pierce Crossing/Bone Spring Nash Draw/Delaware API# 30-015-34553 Eddy County, NM | Sec 1-T25S-R29E Pierce Crossing/Bone Nash Draw/Delaware API# 30-015-36605 Eddy County, NM |                                          | yet applied for                   |
| Lease# VO-6711                                                                                                                   | Lease# VO-6699                                                                                   | Lease # VA-2974                                                                           |                                          |                                   |
| The Battery is located at the Ohkay BHH State                                                                                    | #1. Please see attached plat and site                                                            | facility diagram.                                                                         |                                          |                                   |
| Diversified ownership by percentages. All in h                                                                                   | ouse subsidiaries. Attached Waivers                                                              |                                                                                           |                                          |                                   |
| Each of these wells shall be equipped with cont production shall be located at the battery near the                              | inuous metering separators for oil pro<br>he Ohkay BHH State #1 in Lot #4 of !                   | oduction prior to oil being comming<br>Sec 6, Township 25South, Range 30                  | led for sales. The oil so East.          | sales point for this commingled   |
| The proposed commingling of production is in production for the Canyon BJK State #1 is 1 - 2                                     |                                                                                                  | not result in reduced royalty or impr                                                     | oper measurement of p                    | production. Estimated daily oil   |
| The purpose of the commingling, is to reduce of on adjacent leases, it will become necessary to                                  |                                                                                                  |                                                                                           |                                          |                                   |
| The proposed commingling is necessary for eco                                                                                    | onomic operation of the above referen                                                            | aced leases.                                                                              |                                          |                                   |
| Thomas and Cook as also in Comment on the con-                                                                                   |                                                                                                  |                                                                                           |                                          |                                   |