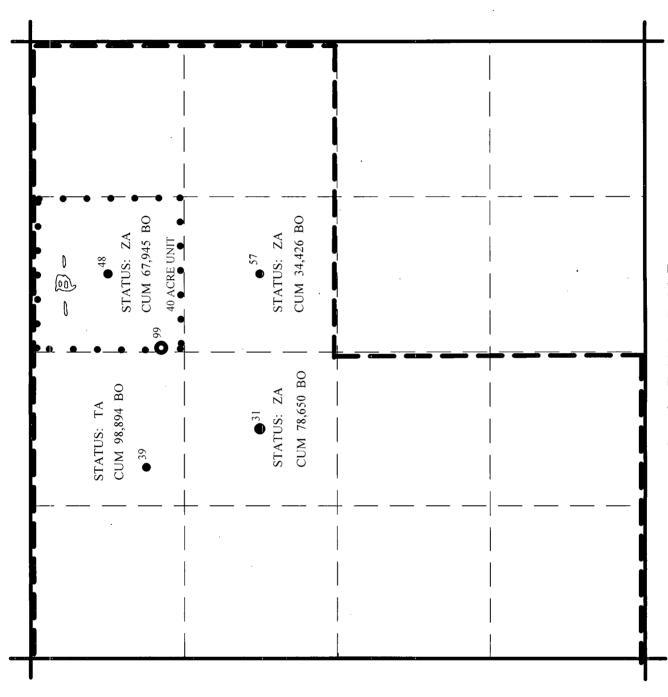

# **Supporting Data**

- 1. Petrohawk Operating Company (Petrohawk) is the operator of the proposed State A A/C 2 # 99. The proposed total depth is 4000' in the lower Queen formation.
- 2. The completion will be in the Eunice; Seven Rivers-Queen, South oil pool and the proposed location will not encroach on any wells. The following adjacent Petrohawk wells in the South Eunice pool, State A A/C 2 # 31, 48 and 57 have been plugged back to the Jalmat Gas Pool and State A A/C 2 # 39 is TA'd in the South Eunice Pool.
- 3. The cumulative production in the adjacent wells indicates a tight reservoir that where the wells are not usually capable of draining a 40 acre proration unit.
  - State A A/C 2 # 31 **%**-9-T22S-R36E Cum Oil 78650 Bls
  - o State A A/C 2 # 39 C-9-T22S-R36E Cum Oil 98894 Bls
  - State A A/C 2 # 48 B-9-T22S-R36E Cum Oil 67945 Bls
  - <sup>o</sup> State A A/C<sub>2</sub> # 57 G-9-T22S-R36E Cum Oil 34426 Bls
- 4. The SW/4 and the N/2 of Section 9 is covered by a single state lease which has common royalty and working interest ownership. Petrohawk is the operator and 100% working interest of wells on the State A A/C 2 lease.