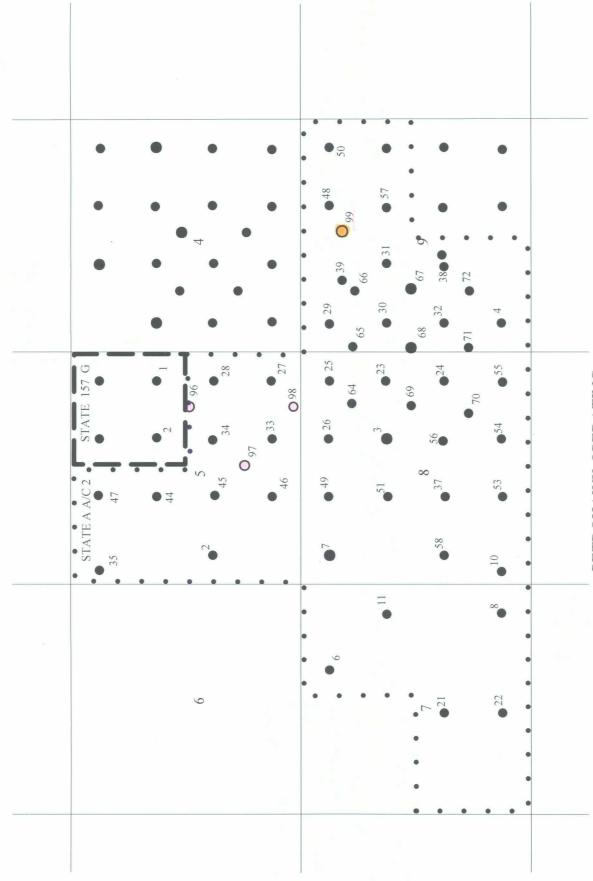

## PETROHAWK OPERATING CO STATE A A/C 2 # 99

Petrohawk respectfully requests administrative-approval of an unorthodox oil well location for the following well:

State-A-A/C-2=#=99

1160-ENL-2629-FEL, NW/4-NE/4-of Section-9, T-22S, R36E, Unit Letter B Lea-County-New-Mexico

The proposed well will be an infill producer in the Eunice; Seven Rivers-Queen, South oil pool {Pool Code: 24130}, which is an oil pool spaced on 40 acres. Order number R-3200, dated March 14, 1967, found the wells in the project area were in an advanced state of depletion and should be classified as "stripper" wells and authorized the institution of the State Waterflood Project in the South Eunice Pool in Sections 5,8 and 9 of T22S, R36E. In 1983, NSL-1729-O approved the drilling of 6 non-standard location infill oil wells in Sections 8 and 9 of T22S, R36E. Since the late 1980's, 46 of the 56 wells on the State A A/C 2 lease have either been plugged back to the Jalmat Pool or have been plugged and abandoned. Of the 10 wells remaining in the South Eunice Pool only 2 oil wells remain active in Section 8 T22S, R 36E and 8 wells are TA'd.

PETROHAWK OPERATING STATE A A/C 2 AND STATE 157 G LEASE T 22 S R 36 E

EUNICE; SEVEN RIVERS-QUEEN, SOUTH

Sec 9 T 22 S R 36 E
PETROHAWK OPERATING COMPANY
EUNICE;SEVEN RIVERS-QUEEN, SOUTH OIL POOL