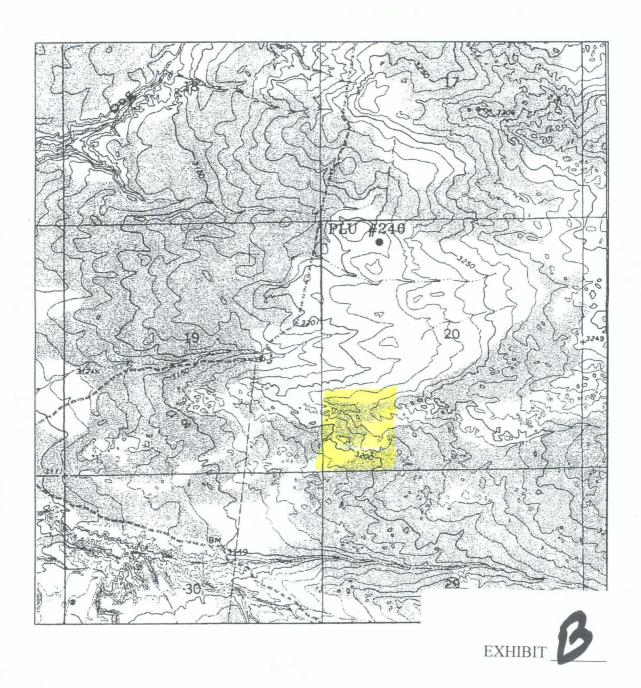

The location is based on topographical reasons. Attached as Exhibit B is a topographic plat, showing areas of high relief in the southern part of the well unit, requiring the well to be moved to the north of an orthodox location.