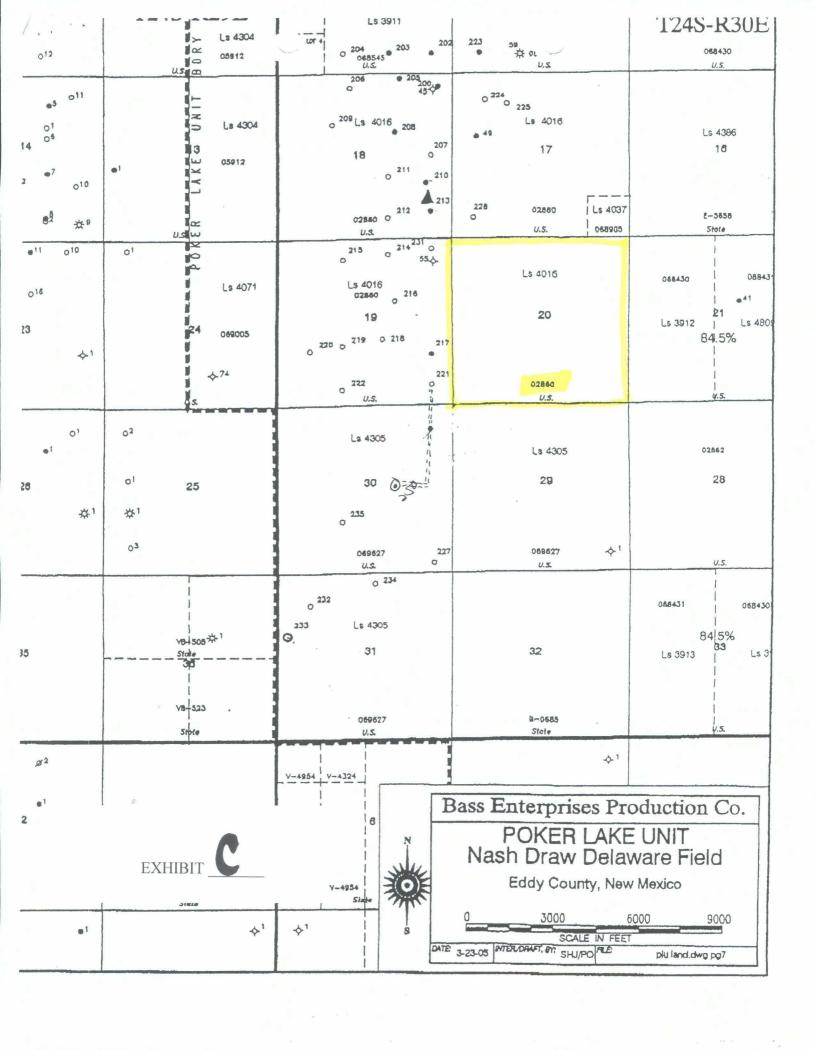

All of Section 20 is covered by Federal Lease NM 02860, which has common ownership. Exhibit C. There is no adversely affected party, and notice has not been given to anyone.

Please contact me if you need any further information on this application.