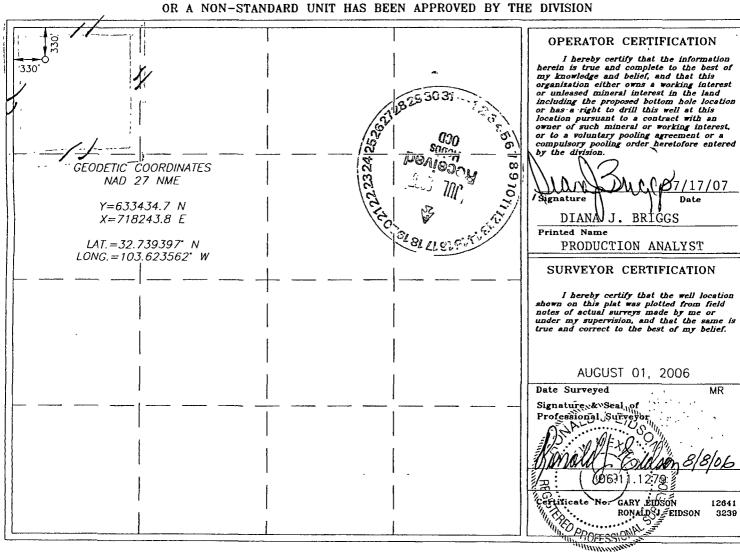

MR

12641

DISTRICT IV WELL LOCATION AND ACREAGE DEDICATION PLAT ☐ AMENDED REPORT 1220 S. ST. FRANCIS DR., SANTA FB. NM 87505 API Number Pool Code 21655 DELAWARE 30-025-38067 Property Name Well Number Property Code

RHOID STATE 1 135924 OGRID No. Operator Name Elevation MARBOB ENERGY CORPORATION 3903 14049

Surface Location

| UL or lot No. | Section | Township | Range | Lot Idn | Feet from the | North/South line | Feet from the | East/West line | County |
|---------------|---------|----------|-------|---------|---------------|------------------|---------------|----------------|--------|
| D             | 24      | 18-S     | 33-E  |         | 330           | NORTH            | 330           | WEST           | LEA    |

Bottom Hole Location If Different From Surface

| UL or lot No.   | Section | Township    | Range          | Lot Idn | Feet from the | North/South line | Feet from the | East/West line | County |
|-----------------|---------|-------------|----------------|---------|---------------|------------------|---------------|----------------|--------|
|                 |         |             |                |         |               |                  |               |                |        |
| Dedicated Acres | Joint o | r Infill Co | onsolidation ( | Code Or | der No.       |                  |               |                |        |
| 40              |         |             |                |         |               |                  |               |                |        |