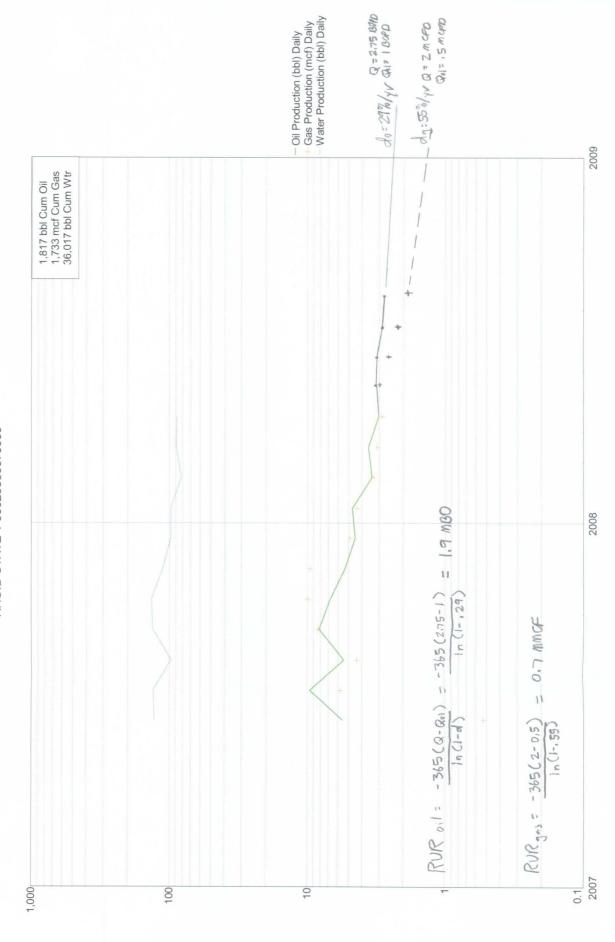

### Marbob Energy Corporation Rhoid State #1, (Unit D, Sec. 24-T18S-R33E)

Marbob Energy proposes to downhole commingle the San Andres and the Delaware in the captioned well.

No crossflow will occur because the well will be rod pumped in a pumped down condition. The Rhoid State No. 1 is currently completed in the Delaware and a production plot with the calculated remaining ultimate recovery is attached. The proposed zonal allocation is described below.

Delaware Sand: See attached production plot.

$$Qi = 2.75 \text{ bopd}$$
 d=29%/yr.  $Qel = 1.00 \text{ bopd}$  assumed

EUR = 
$$\frac{-365 (2.75-1.00)}{\ln (1-.29)}$$
 = 1.9 MBO

$$Qi = 2.0 \text{ mcfd}$$
 d=55%/yr.  
 $Qel = 0.5 \text{ mcfd}$  assumed

EUR = 
$$-365 (2-0.5)$$
 = 0.7 MMCF  
In (1-.55)

<u>San Andres</u>: There is no nearby San Andres production. The best engineering estimate is that production declines exponentially at 80%/yr. for one year, followed by 25%/yr. for oil and gas. The best engineering estimate is that the San Andres will come in at 40 BOPD and have a 1000 GOR.

Qi = 40 bopd d=80%/yr.  
Q1yr = 8 bopd d=25%/yr.  
Qel = 1 bopd assumed  

$$= -365 (40-8) + -365 (8-1) = 10$$

EUR = 
$$\frac{-365 (40-8)}{\ln (1-.80)}$$
 +  $\frac{-365 (8-1)}{\ln (1-.25)}$  = 16.1 MBO

Qi = 40 mcfd d=80%/yr. Q1yr = 8 mcfd d=25%/yr. Qel = 1 mcfd assumed

EUR = 
$$\frac{-365 (40-8)}{\ln (1-.80)}$$
 +  $\frac{-365 (8-1)}{\ln (1-.25)}$  = 16.1 MMCF

Delaware Oil = 
$$1.9 \text{ MBO}$$
 = .10 = 10% 1.9 + 16.1

Delaware Gas = 
$$0.7 \text{ MMCF} = .04 = 4\%$$
  
0.7+16.1

San Andres Gas = 
$$1-.04$$
 =  $.96$  =  $96\%$ 

Lease Name: RHOID STATE
County, State: LEA, NM
Operator: MARBOB ENERGY CORPORATION
Field: E-K
Reservoir: DELAWARE
Location: 24 18S 33E NW NW NW