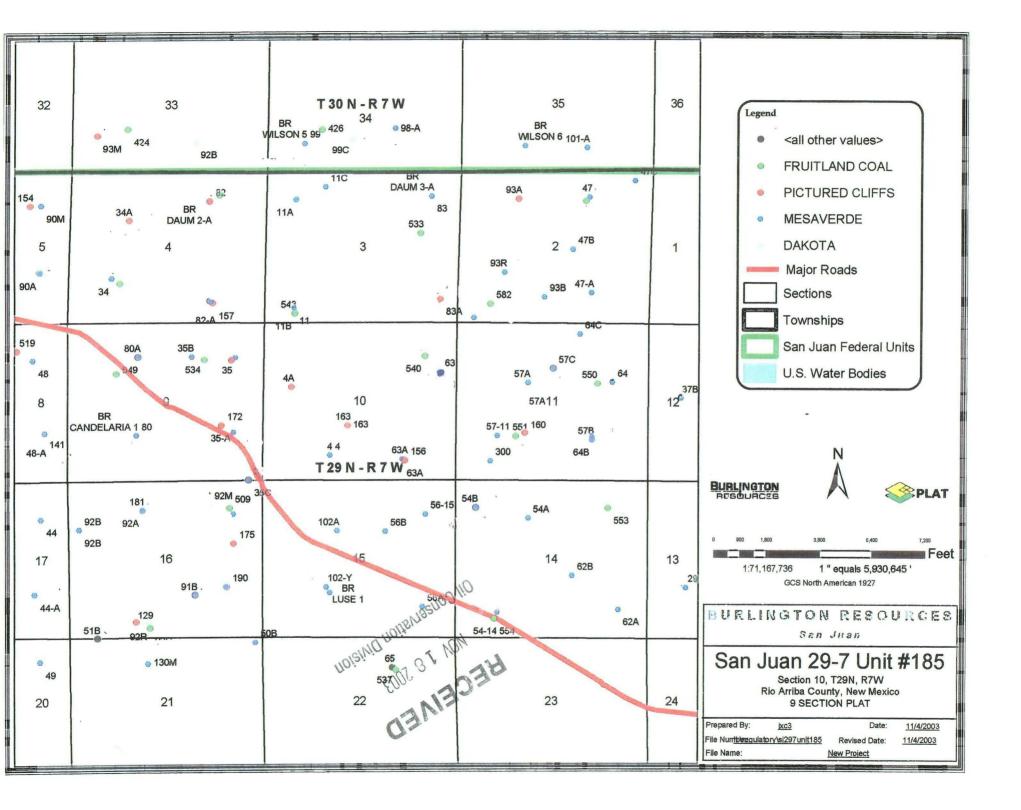

The following attachments are for your review:

- > Approved application for Permit to Drill and C-102 at referenced location
- > Offset operators / owners plat
- ➢ 9 Section plat
- > Topographic map of Section 10
- > Aerial Photography map of E/2 of Section 10 and W/2 Section 11

The Northeast of Section 10 and the Northwest of Section 11, as shown on the attached Offset Operator Plat, are both located in the Pictured Cliffs Participating Area, where all working interest owners are identical; therefore no offset operators or working interest owners will be necessary to contact for approval.