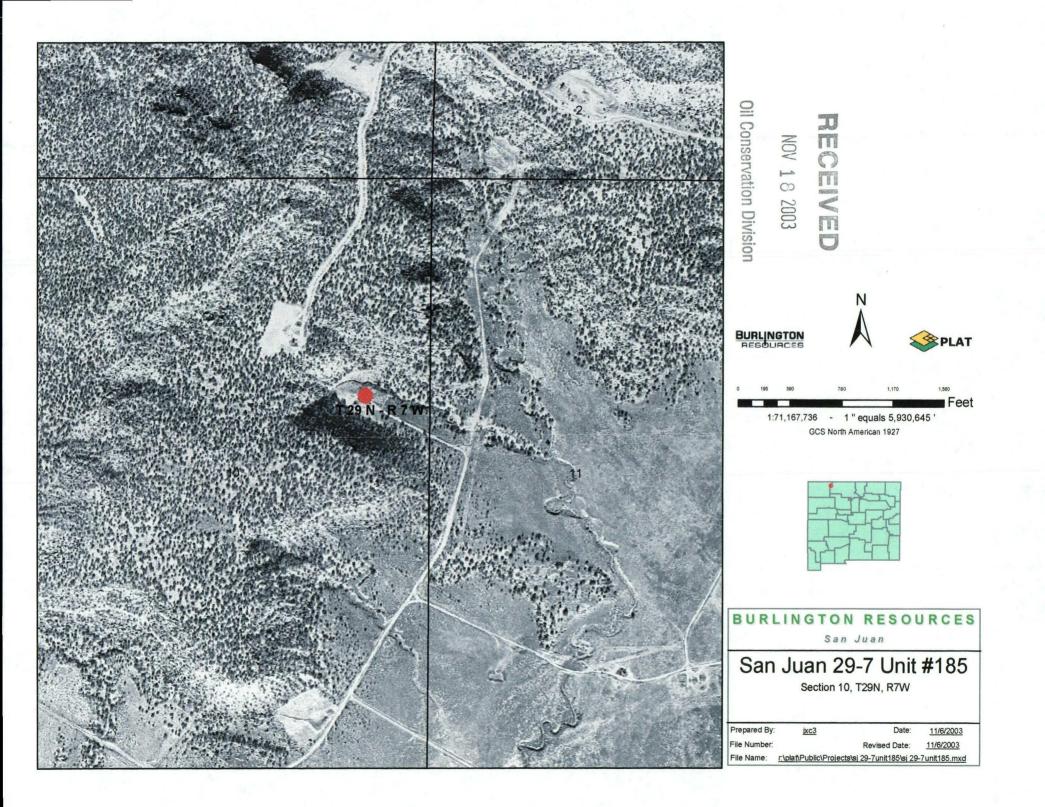

The subject well was staked at this location due to rough topographical terrain and extensive archeology. It is also necessary to maintain adequate distance from a producing Fruitland Coal well, San Juan 29-7 Unit #540 located 955' FNL and 1020' FEL, to avoid damage to its formation from loss of drilling fluids. Burlington would therefore prefer to utilize the San Juan 29-7 Unit #63 existing Mesaverde well pad, as shown on the attached aerial photograph.

The following attachments are for your review:

- > Approved application for Permit to Drill and C-102 at referenced location
- > Offset operators / owners plat
- ➢ 9 Section plat
- > Topographic map of Section 10
- > Aerial Photography map of E/2 of Section 10 and W/2 Section 11