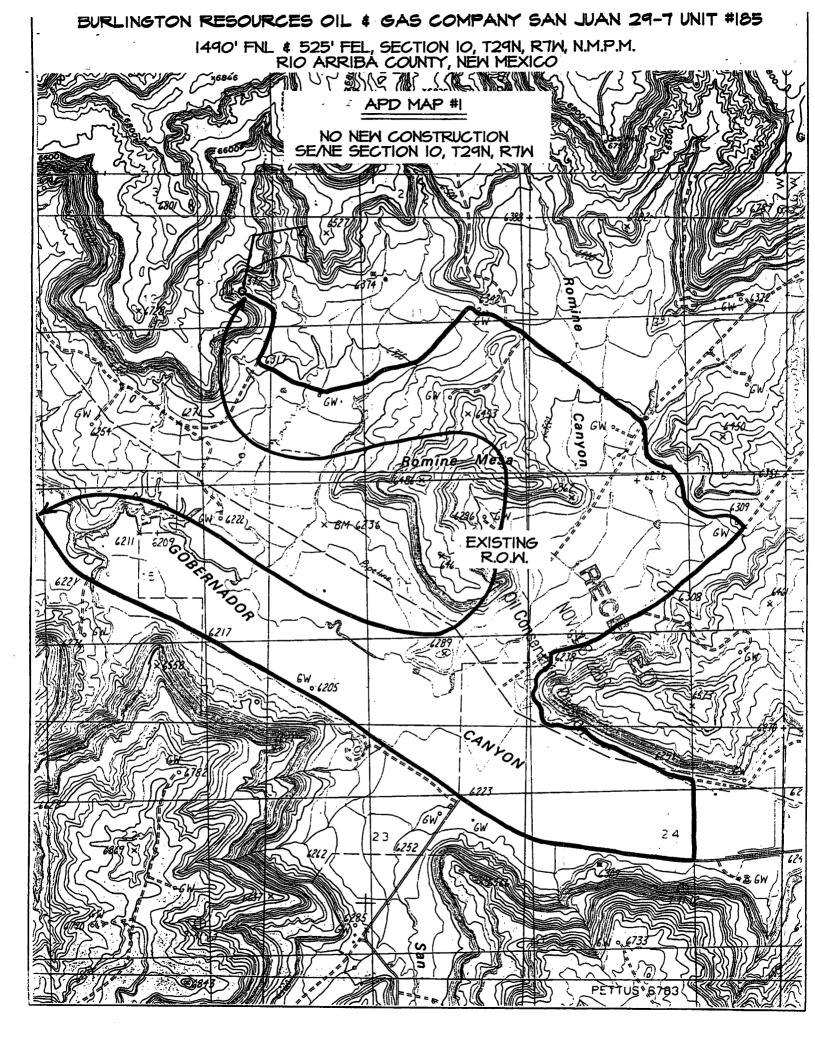

RECEIVED

NOV 1 8 2003

Oil Conservation Division

Re:

San Juan 29-7 Unit #185 1490' FNL, 525' FEL, Section 10, T29N, R7W, Rio Arriba County 30-039-27484

Dear Mr. Stogner:

Burlington Resources is applying for administrative approval of an unorthodox gas well location for the La Jara Pictured Cliffs.

The subject well was staked at this location due to rough topographical terrain and extensive archeology. It is also necessary to maintain adequate distance from a producing Fruitland Coal well, San Juan 29-7 Unit #540 located 955' FNL and 1020' FEL, to avoid damage to its formation from loss of drilling fluids. Burlington would therefore prefer to utilize the San Juan 29-7 Unit #63 existing Mesaverde well pad, as shown on the attached aerial photograph.

The following attachments are for your review:

- > Approved application for Permit to Drill and C-102 at referenced location
- > Offset operators / owners plat
- ➢ 9 Section plat
- > Topographic map of Section 10
- > Aerial Photography map of E/2 of Section 10 and W/2 Section 11