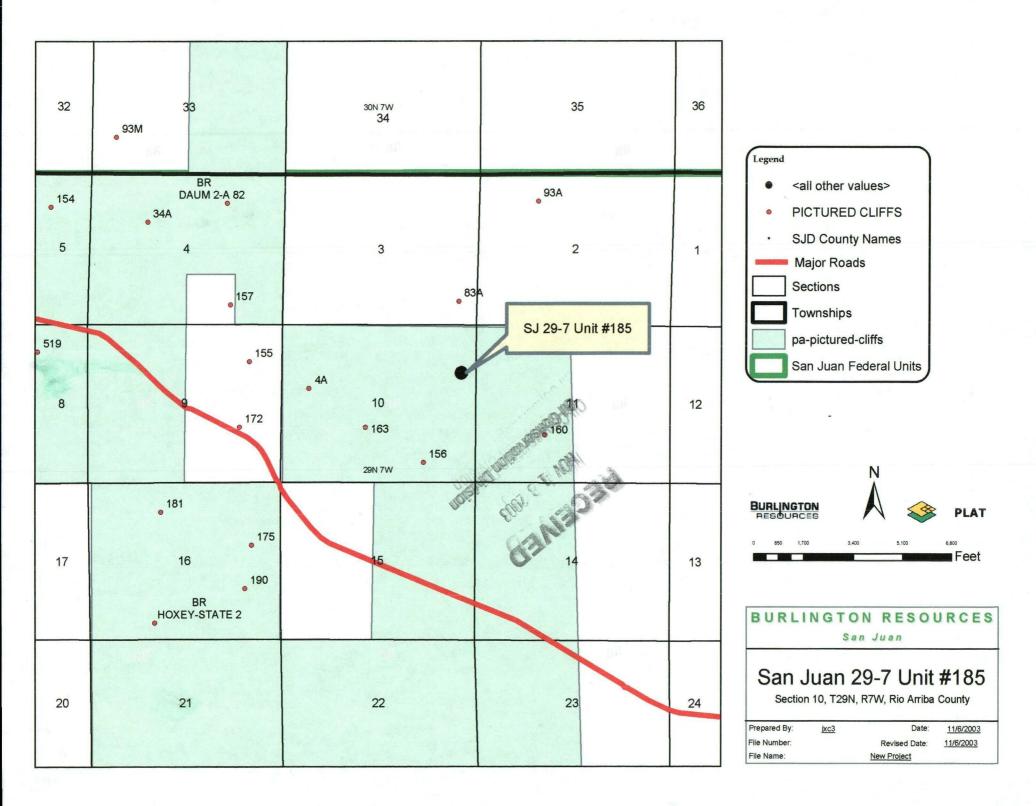

RECEIVED

NOV 1 8 2003

Oil Conservation Division

Re:

San Juan 29-7 Unit #185 1490' FNL, 525' FEL, Section 10, T29N, R7W, Rio Arriba County 30-039-27484

Dear Mr. Stogner:

Burlington Resources is applying for administrative approval of an unorthodox gas well location for the La Jara Pictured Cliffs.

The following attachments are for your review:

- > Approved application for Permit to Drill and C-102 at referenced location
- > Offset operators / owners plat
- ➢ 9 Section plat
- > Topographic map of Section 10
- > Aerial Photography map of E/2 of Section 10 and W/2 Section 11

The Northeast of Section 10 and the Northwest of Section 11, as shown on the attached Offset Operator Plat, are both located in the Pictured Cliffs Participating Area, where all working interest owners are identical; therefore no offset operators or working interest owners will be necessary to contact for approval.