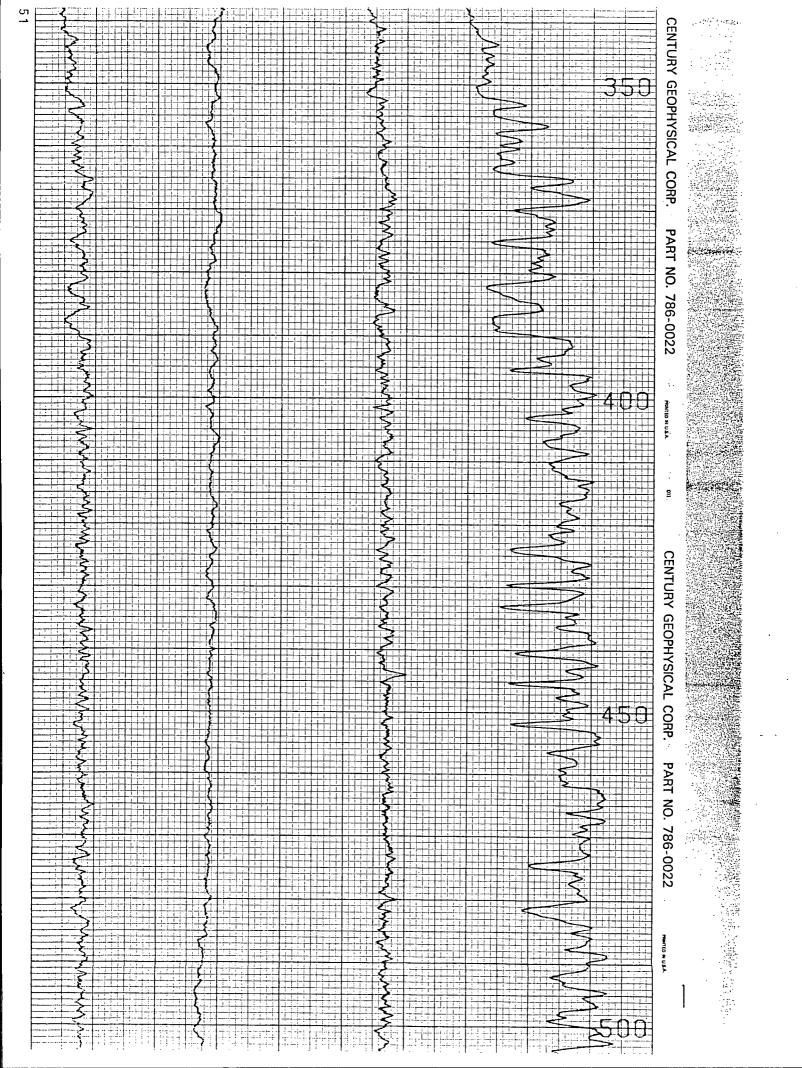

#### GEOTHERMAL RESOURCES WELL HISTORY

| Operator                         | New Mexico State University Address Box 3445 New Mexico State University                                                                                                                                                                                                                                                                                                                                                                                                                                                                             |
|----------------------------------|------------------------------------------------------------------------------------------------------------------------------------------------------------------------------------------------------------------------------------------------------------------------------------------------------------------------------------------------------------------------------------------------------------------------------------------------------------------------------------------------------------------------------------------------------|
| Lease Name_                      | Well NoNMSU GD-2 LRG 3648                                                                                                                                                                                                                                                                                                                                                                                                                                                                                                                            |
| Unit Letter                      | D Sec. Twp. 23S Rge ; 2E                                                                                                                                                                                                                                                                                                                                                                                                                                                                                                                             |
| Reservoir                        | New Mexico State University Dona Ana                                                                                                                                                                                                                                                                                                                                                                                                                                                                                                                 |
| opera<br>there<br>detail<br>Date | It is of the greatest importance to have a complete history of the well. Use this form to report a full account of all important tions during the drilling and testing of the well or during re-drilling, altering of casing, plugging, or abandonment with the dates of. Be sure to include such items as hole size, formation test details, amounts of cement used, top and bottom of plugs, perforation is, sidetracked junk, bailing tests, shooting, and initial production data and zone temperature. (Attach additional sheets if necessary.) |
| 23 Sep 82                        | Spudded well; pilot hole drilled 7 7/8-inch diameter to 520 feet and 6 1/2-inch to 991 feet.                                                                                                                                                                                                                                                                                                                                                                                                                                                         |
| 6 Oct 82                         | Pilot hole logged by Century Geophysical.                                                                                                                                                                                                                                                                                                                                                                                                                                                                                                            |
| 6-7 Oct 82                       | Pilot hole packed with gravel, and water samples were jetted from 840 feet and 468 feet of depth. Jetting continued for 6 hours at each horizon to assure representative samples were attained. Water temp. 88°F.                                                                                                                                                                                                                                                                                                                                    |
| 11-15 Oct 82                     | Pilot hole reamed to $14  3/4$ -inch diameter to $486  \mathrm{feet}$ .                                                                                                                                                                                                                                                                                                                                                                                                                                                                              |
| 21-22 Qct 82                     | Casing and screen set, with perforated zones 370 to 380 feet, and 390 to 470 feet. Blank casing 0-370, 380-390, and 470 to 477. Bottom cement plug set (20 sacks of cement) from 464 to 486 feet. Gravel set from 464 to 348 feet. Casing cemented with 200 sacks of cement through gravel tube. Good cement returns at surface from 347 feet to surface.                                                                                                                                                                                            |
| 25-28 Oct 82                     | Well developed by air jetting. Flow cleared in 6 hours. Approximately 100 gpm air jetted for 6 hours each of four days.                                                                                                                                                                                                                                                                                                                                                                                                                              |
| 1-5 Nov 82                       | Well test pumped at 100-150 gpm for total of 24 hours.                                                                                                                                                                                                                                                                                                                                                                                                                                                                                               |
| 15-24 Nov 82                     | Well re-developed by air jetting for a total of 48 hours.                                                                                                                                                                                                                                                                                                                                                                                                                                                                                            |
| 29-30 Nov 82                     | Well head installed, and connection made to geothermal disposal pipeline.                                                                                                                                                                                                                                                                                                                                                                                                                                                                            |
| I-15 Dec 82                      | Fifteen day controlled test reinjection. Flow maintained at $220240~\text{gpm}$ . Gravity reinjection.                                                                                                                                                                                                                                                                                                                                                                                                                                               |