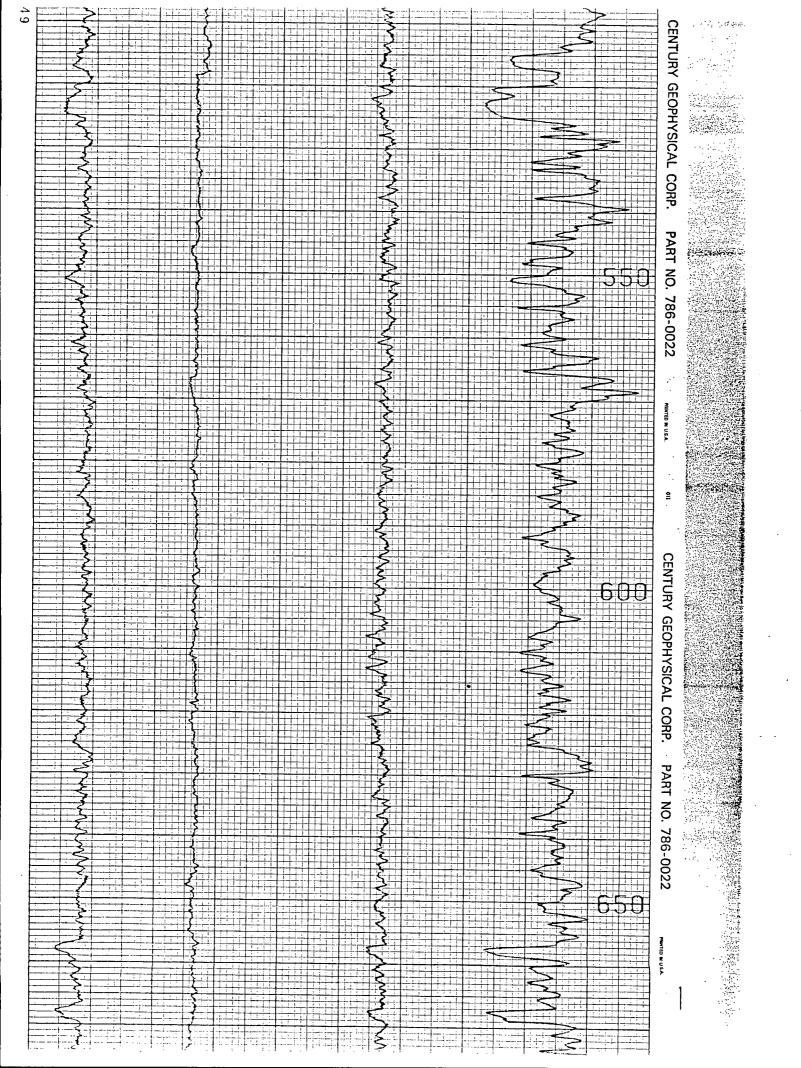

#### GEOTHERMAL RESOURCES WELL HISTORY

| Operator                         | New Mexico State University Address Box 3445 New Mexico State University                                                                                                                                                                                                                                                                                                                                                                                                                                                                             |
|----------------------------------|------------------------------------------------------------------------------------------------------------------------------------------------------------------------------------------------------------------------------------------------------------------------------------------------------------------------------------------------------------------------------------------------------------------------------------------------------------------------------------------------------------------------------------------------------|
| Lease Name_                      | Well NoNMSU GD-2 LRG 3648                                                                                                                                                                                                                                                                                                                                                                                                                                                                                                                            |
| Unit Letter                      | D Sec. Twp. 23S Rge ; 2E                                                                                                                                                                                                                                                                                                                                                                                                                                                                                                                             |
| Reservoir                        | New Mexico State University Dona Ana                                                                                                                                                                                                                                                                                                                                                                                                                                                                                                                 |
| opera<br>there<br>detail<br>Date | It is of the greatest importance to have a complete history of the well. Use this form to report a full account of all important tions during the drilling and testing of the well or during re-drilling, altering of casing, plugging, or abandonment with the dates of. Be sure to include such items as hole size, formation test details, amounts of cement used, top and bottom of plugs, perforation is, sidetracked junk, bailing tests, shooting, and initial production data and zone temperature. (Attach additional sheets if necessary.) |
| 23 Sep 82                        | Spudded well; pilot hole drilled 7 7/8-inch diameter to 520 feet and 6 1/2-inch to 991 feet.                                                                                                                                                                                                                                                                                                                                                                                                                                                         |
| 6 Oct 82                         | Pilot hole logged by Century Geophysical.                                                                                                                                                                                                                                                                                                                                                                                                                                                                                                            |
| 6-7 Oct 82                       | Pilot hole packed with gravel, and water samples were jetted from 840 feet and 468 feet of depth. Jetting continued for 6 hours at each horizon to assure representative samples were attained. Water temp. 88°F.                                                                                                                                                                                                                                                                                                                                    |
| 11-15 Oct 82                     | Pilot hole reamed to $14  3/4$ -inch diameter to $486  \mathrm{feet}$ .                                                                                                                                                                                                                                                                                                                                                                                                                                                                              |
| 21-22 Qct 82                     | Casing and screen set, with perforated zones 370 to 380 feet, and 390 to 470 feet. Blank casing 0-370, 380-390, and 470 to 477. Bottom cement plug set (20 sacks of cement) from 464 to 486 feet. Gravel set from 464 to 348 feet. Casing cemented with 200 sacks of cement through gravel tube. Good cement returns at surface from 347 feet to surface.                                                                                                                                                                                            |
| 25-28 Oct 82                     | Well developed by air jetting. Flow cleared in 6 hours. Approximately 100 gpm air jetted for 6 hours each of four days.                                                                                                                                                                                                                                                                                                                                                                                                                              |
| 1-5 Nov 82                       | Well test pumped at 100-150 gpm for total of 24 hours.                                                                                                                                                                                                                                                                                                                                                                                                                                                                                               |
| 15-24 Nov 82                     | Well re-developed by air jetting for a total of 48 hours.                                                                                                                                                                                                                                                                                                                                                                                                                                                                                            |
| 29-30 Nov 82                     | Well head installed, and connection made to geothermal disposal pipeline.                                                                                                                                                                                                                                                                                                                                                                                                                                                                            |
| I-15 Dec 82                      | Fifteen day controlled test reinjection. Flow maintained at $220240~\text{gpm}$ . Gravity reinjection.                                                                                                                                                                                                                                                                                                                                                                                                                                               |