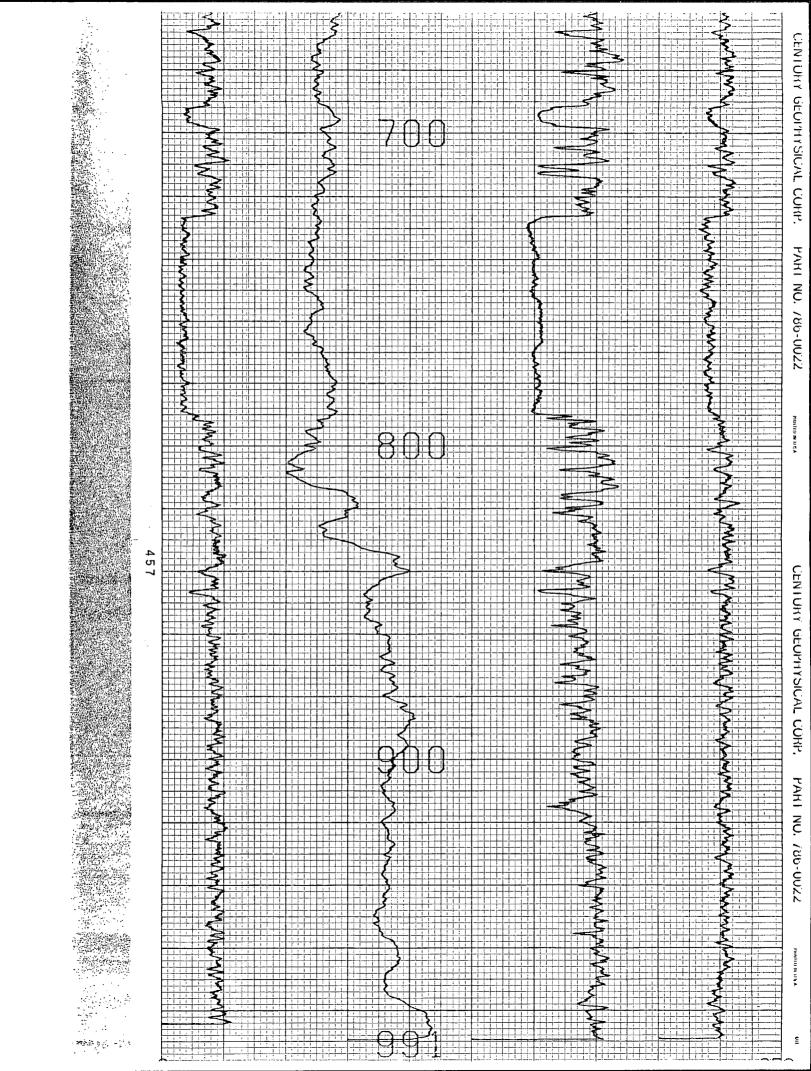

### GEOTHERMAL RESOURCES WELL LOG

DEC 2 7 1982

| Operator    | New Mexi | co State Uni  | versity   |          |          |             |              | (0) -00 42 |
|-------------|----------|---------------|-----------|----------|----------|-------------|--------------|------------|
|             |          | New Mexico    |           |          |          |             | d.           | INFO       |
| Reservoir   | NMSU     | ·<br>         |           |          | an       | ,           |              |            |
| Lease Name_ | N/A      |               |           | _Well No | <u> </u> | <u>48</u> ι | Jnit Letter_ | D          |
| Location:   | 330      |               | feet from | the      | West     |             | line         | and        |
|             | 1,000    | feet from the |           |          |          |             |              |            |
| Township    | 23 S     |               |           |          |          |             | Dona A       |            |

#### FORMATIONS PENETRATED BY WELL

|                     |                  | <del>.</del> |                     |            |                                               |  |  |  |
|---------------------|------------------|--------------|---------------------|------------|-----------------------------------------------|--|--|--|
|                     | H TO Bottom of   | Thickness    | Drilled or<br>Cored | Recovery   | DESCRIPTION                                   |  |  |  |
| Top of<br>Formation | Formation        |              | Coreu               |            |                                               |  |  |  |
|                     |                  |              |                     |            |                                               |  |  |  |
| G.S.                | 725              | 725 feet     | Drilled             | Cutting    | Santa Fe fill                                 |  |  |  |
| 725                 | 700              | CE C         | D . 111 1           | <b>2 .</b> |                                               |  |  |  |
| 72.5                | 790 <sup>°</sup> | 65 feet      | Drilled             | Cutting    | Clay and finely divided sand (Santa Fe group) |  |  |  |
| 790                 | 990              | 200 feet     | Drilled             | Cutting    | Santa Fe fill                                 |  |  |  |
|                     |                  |              |                     | ·          | . ,                                           |  |  |  |
|                     |                  |              |                     |            |                                               |  |  |  |
|                     |                  |              |                     |            |                                               |  |  |  |
|                     |                  |              |                     |            | ,                                             |  |  |  |
|                     |                  |              |                     |            |                                               |  |  |  |
|                     |                  |              |                     |            | ,                                             |  |  |  |
|                     |                  |              |                     |            |                                               |  |  |  |
|                     |                  |              |                     |            |                                               |  |  |  |
|                     |                  |              |                     |            |                                               |  |  |  |
|                     |                  |              |                     |            | ·                                             |  |  |  |
|                     |                  |              |                     |            |                                               |  |  |  |

#### GEOTHERMAL RESOURCES WELL HISTORY

| Operator                         | New Mexico State University Address Box 3445 New Mexico State University                                                                                                                                                                                                                                                                                                                                                                                                                                                                             |
|----------------------------------|------------------------------------------------------------------------------------------------------------------------------------------------------------------------------------------------------------------------------------------------------------------------------------------------------------------------------------------------------------------------------------------------------------------------------------------------------------------------------------------------------------------------------------------------------|
| Lease Name_                      | Well NoNMSU GD-2 LRG 3648                                                                                                                                                                                                                                                                                                                                                                                                                                                                                                                            |
| Unit Letter                      | D Sec. Twp. 23S Rge ; 2E                                                                                                                                                                                                                                                                                                                                                                                                                                                                                                                             |
| Reservoir                        | New Mexico State University Dona Ana                                                                                                                                                                                                                                                                                                                                                                                                                                                                                                                 |
| opera<br>there<br>detail<br>Date | It is of the greatest importance to have a complete history of the well. Use this form to report a full account of all important tions during the drilling and testing of the well or during re-drilling, altering of casing, plugging, or abandonment with the dates of. Be sure to include such items as hole size, formation test details, amounts of cement used, top and bottom of plugs, perforation is, sidetracked junk, bailing tests, shooting, and initial production data and zone temperature. (Attach additional sheets if necessary.) |
| 23 Sep 82                        | Spudded well; pilot hole drilled 7 7/8-inch diameter to 520 feet and 6 1/2-inch to 991 feet.                                                                                                                                                                                                                                                                                                                                                                                                                                                         |
| 6 Oct 82                         | Pilot hole logged by Century Geophysical.                                                                                                                                                                                                                                                                                                                                                                                                                                                                                                            |
| 6-7 Oct 82                       | Pilot hole packed with gravel, and water samples were jetted from 840 feet and 468 feet of depth. Jetting continued for 6 hours at each horizon to assure representative samples were attained. Water temp. 88°F.                                                                                                                                                                                                                                                                                                                                    |
| 11-15 Oct 82                     | Pilot hole reamed to $14  3/4$ -inch diameter to $486  \mathrm{feet}$ .                                                                                                                                                                                                                                                                                                                                                                                                                                                                              |
| 21-22 Qct 82                     | Casing and screen set, with perforated zones 370 to 380 feet, and 390 to 470 feet. Blank casing 0-370, 380-390, and 470 to 477. Bottom cement plug set (20 sacks of cement) from 464 to 486 feet. Gravel set from 464 to 348 feet. Casing cemented with 200 sacks of cement through gravel tube. Good cement returns at surface from 347 feet to surface.                                                                                                                                                                                            |
| 25-28 Oct 82                     | Well developed by air jetting. Flow cleared in 6 hours. Approximately 100 gpm air jetted for 6 hours each of four days.                                                                                                                                                                                                                                                                                                                                                                                                                              |
| 1-5 Nov 82                       | Well test pumped at 100-150 gpm for total of 24 hours.                                                                                                                                                                                                                                                                                                                                                                                                                                                                                               |
| 15-24 Nov 82                     | Well re-developed by air jetting for a total of 48 hours.                                                                                                                                                                                                                                                                                                                                                                                                                                                                                            |
| 29-30 Nov 82                     | Well head installed, and connection made to geothermal disposal pipeline.                                                                                                                                                                                                                                                                                                                                                                                                                                                                            |
| I-15 Dec 82                      | Fifteen day controlled test reinjection. Flow maintained at $220240~\text{gpm}$ . Gravity reinjection.                                                                                                                                                                                                                                                                                                                                                                                                                                               |