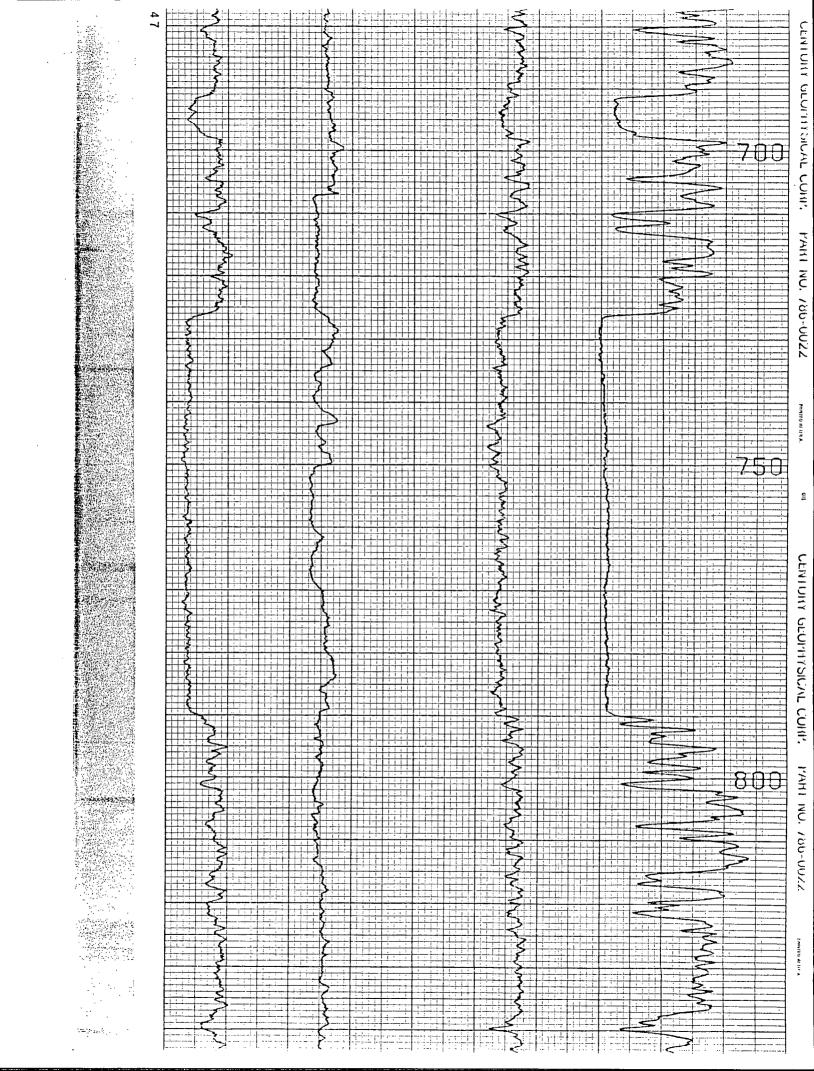

#### GEOTHERMAL RESOURCES WELL HISTORY

| Operator                         | New Mexico State University Address Box 3445 New Mexico State University                                                                                                                                                                                                                                                                                                                                                                                                                                                                             |
|----------------------------------|------------------------------------------------------------------------------------------------------------------------------------------------------------------------------------------------------------------------------------------------------------------------------------------------------------------------------------------------------------------------------------------------------------------------------------------------------------------------------------------------------------------------------------------------------|
| Lease Name_                      | Well NoNMSU GD-2 LRG 3648                                                                                                                                                                                                                                                                                                                                                                                                                                                                                                                            |
| Unit Letter                      | D Sec. Twp. 23S Rge ; 2E                                                                                                                                                                                                                                                                                                                                                                                                                                                                                                                             |
| Reservoir                        | New Mexico State University Dona Ana                                                                                                                                                                                                                                                                                                                                                                                                                                                                                                                 |
| opera<br>there<br>detail<br>Date | It is of the greatest importance to have a complete history of the well. Use this form to report a full account of all important tions during the drilling and testing of the well or during re-drilling, altering of casing, plugging, or abandonment with the dates of. Be sure to include such items as hole size, formation test details, amounts of cement used, top and bottom of plugs, perforation is, sidetracked junk, bailing tests, shooting, and initial production data and zone temperature. (Attach additional sheets if necessary.) |
| 23 Sep 82                        | Spudded well; pilot hole drilled 7 7/8-inch diameter to 520 feet and 6 1/2-inch to 991 feet.                                                                                                                                                                                                                                                                                                                                                                                                                                                         |
| 6 Oct 82                         | Pilot hole logged by Century Geophysical.                                                                                                                                                                                                                                                                                                                                                                                                                                                                                                            |
| 6-7 Oct 82                       | Pilot hole packed with gravel, and water samples were jetted from 840 feet and 468 feet of depth. Jetting continued for 6 hours at each horizon to assure representative samples were attained. Water temp. 88°F.                                                                                                                                                                                                                                                                                                                                    |
| 11-15 Oct 82                     | Pilot hole reamed to $14  3/4$ -inch diameter to $486  \mathrm{feet}$ .                                                                                                                                                                                                                                                                                                                                                                                                                                                                              |
| 21-22 Qct 82                     | Casing and screen set, with perforated zones 370 to 380 feet, and 390 to 470 feet. Blank casing 0-370, 380-390, and 470 to 477. Bottom cement plug set (20 sacks of cement) from 464 to 486 feet. Gravel set from 464 to 348 feet. Casing cemented with 200 sacks of cement through gravel tube. Good cement returns at surface from 347 feet to surface.                                                                                                                                                                                            |
| 25-28 Oct 82                     | Well developed by air jetting. Flow cleared in 6 hours. Approximately 100 gpm air jetted for 6 hours each of four days.                                                                                                                                                                                                                                                                                                                                                                                                                              |
| 1-5 Nov 82                       | Well test pumped at 100-150 gpm for total of 24 hours.                                                                                                                                                                                                                                                                                                                                                                                                                                                                                               |
| 15-24 Nov 82                     | Well re-developed by air jetting for a total of 48 hours.                                                                                                                                                                                                                                                                                                                                                                                                                                                                                            |
| 29-30 Nov 82                     | Well head installed, and connection made to geothermal disposal pipeline.                                                                                                                                                                                                                                                                                                                                                                                                                                                                            |
| I-15 Dec 82                      | Fifteen day controlled test reinjection. Flow maintained at $220240~\text{gpm}$ . Gravity reinjection.                                                                                                                                                                                                                                                                                                                                                                                                                                               |