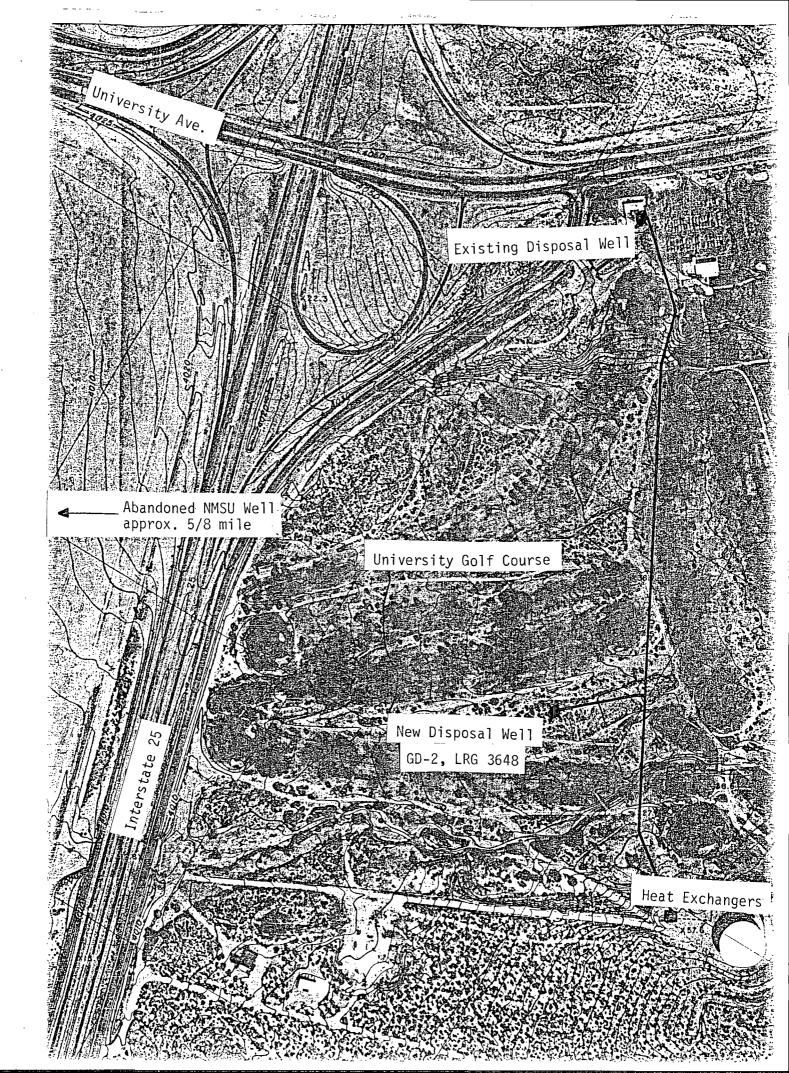

# NMSU GD-2 LRG-3648 UL:D 27-23S-02E Dona Ana County

### NEW MEXICO OIL CONSERVATION COMMISSION P. O. BOX 2088 SANTA FE 87501

GEOTHERMAL RESOURCES WELL LOCATION AND ACREAGE DEDICATION PLAT All distances must be from the outer boundaries of the Section. Well No. Lease Operator GD-2NMSU Land New Mexico State University County Section Unit Letter 23S 2E Dona Ana D 27 Actual Footage Location of Well: 1,000 Line feet from the West line and feet from the North Dedicated Acreage: Pool Ground Level Elev. Producing Formation NMSU Acres 4,000 Santa Fe 1. Outline the acreage dedicated to the subject well by colored pencil or hachure marks on the plat below. 2. If more than one lease is dedicated to the well, outline each and identify the ownership thereof (both as to working interest and royalty). 3. If more than one lease of different ownersip is dedicated to the well, have the interests of all owners been consolidated by communitization, unitization, force-pooling, etc? If answer is "yes," type of consolidation N/A ☐ Yes ☐ No If answer is "no," list the owners and tract descriptions which have actually been consolidated. (Use reverse side of this form if No allowable will be assigned to the well until all interests have been consolidated (by communitization, unitization, forced-pooling, or otherwise) or until a non-standard unit, eliminating such interests, has been approved by the Commission. · CERTIFICATION I hereby certify that the information . contained herein is true and complete to the best of my knowledge and belief. X Position Director, Physical Plant Dept New Mexico State University 30 June '82 I hereby certify that the well location shown on this plat was plotted from field SEC. 27 notes of actual surveys made by me or T. 23S R. 2E under my supervision, and that the same is true and correct to the best of my knowledge and belief. Date Surveyed 17 June '82 Registered Professional Engineer and for Land Surveyor Owen Lockwood

330

660

1320 1850 1980 2310

2€40

2000

1500

Certificate No.

6550