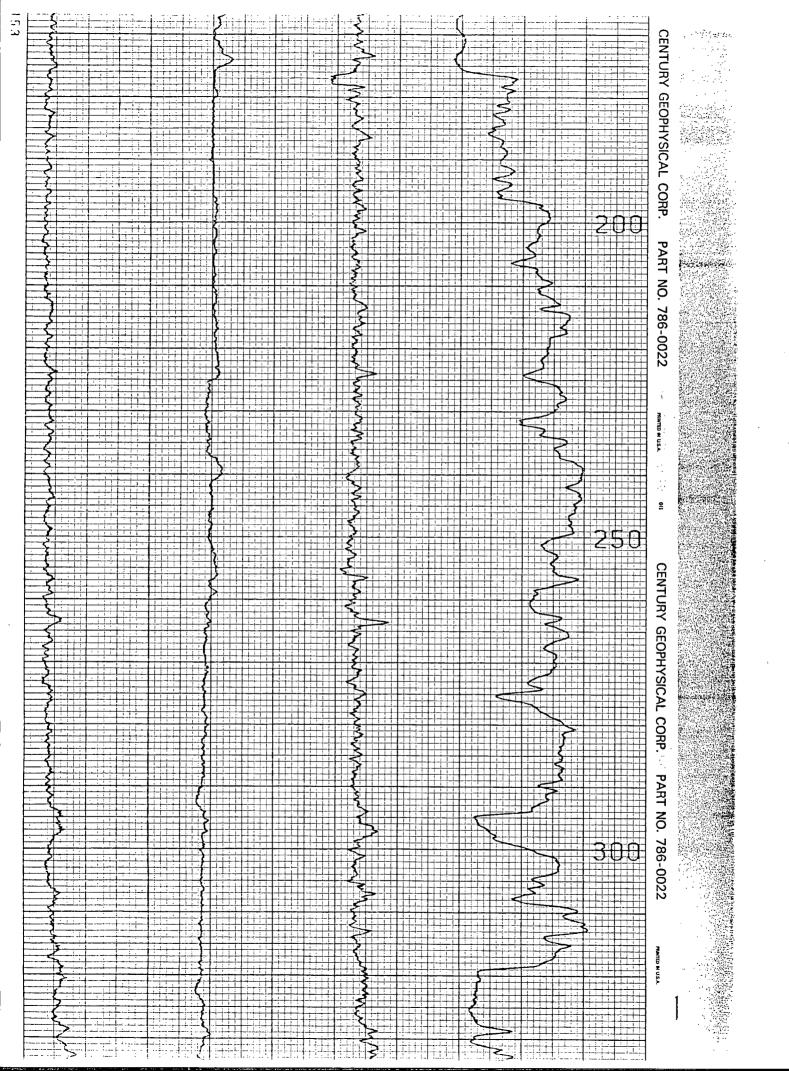

#### GEOTHERMAL RESOURCES WELL HISTORY

| Operator                         | New Mexico State University Address Box 3445 New Mexico State University                                                                                                                                                                                                                                                                                                                                                                                                                                                                             |
|----------------------------------|------------------------------------------------------------------------------------------------------------------------------------------------------------------------------------------------------------------------------------------------------------------------------------------------------------------------------------------------------------------------------------------------------------------------------------------------------------------------------------------------------------------------------------------------------|
| Lease Name_                      | Well NoNMSU GD-2 LRG 3648                                                                                                                                                                                                                                                                                                                                                                                                                                                                                                                            |
| Unit Letter                      | D Sec. Twp. 23S Rge ; 2E                                                                                                                                                                                                                                                                                                                                                                                                                                                                                                                             |
| Reservoir                        | New Mexico State University Dona Ana                                                                                                                                                                                                                                                                                                                                                                                                                                                                                                                 |
| opera<br>there<br>detail<br>Date | It is of the greatest importance to have a complete history of the well. Use this form to report a full account of all important tions during the drilling and testing of the well or during re-drilling, altering of casing, plugging, or abandonment with the dates of. Be sure to include such items as hole size, formation test details, amounts of cement used, top and bottom of plugs, perforation is, sidetracked junk, bailing tests, shooting, and initial production data and zone temperature. (Attach additional sheets if necessary.) |
| 23 Sep 82                        | Spudded well; pilot hole drilled 7 7/8-inch diameter to 520 feet and 6 1/2-inch to 991 feet.                                                                                                                                                                                                                                                                                                                                                                                                                                                         |
| 6 Oct 82                         | Pilot hole logged by Century Geophysical.                                                                                                                                                                                                                                                                                                                                                                                                                                                                                                            |
| 6-7 Oct 82                       | Pilot hole packed with gravel, and water samples were jetted from 840 feet and 468 feet of depth. Jetting continued for 6 hours at each horizon to assure representative samples were attained. Water temp. 88°F.                                                                                                                                                                                                                                                                                                                                    |
| 11-15 Oct 82                     | Pilot hole reamed to $14  3/4$ -inch diameter to $486  \mathrm{feet}$ .                                                                                                                                                                                                                                                                                                                                                                                                                                                                              |
| 21-22 Qct 82                     | Casing and screen set, with perforated zones 370 to 380 feet, and 390 to 470 feet. Blank casing 0-370, 380-390, and 470 to 477. Bottom cement plug set (20 sacks of cement) from 464 to 486 feet. Gravel set from 464 to 348 feet. Casing cemented with 200 sacks of cement through gravel tube. Good cement returns at surface from 347 feet to surface.                                                                                                                                                                                            |
| 25-28 Oct 82                     | Well developed by air jetting. Flow cleared in 6 hours. Approximately 100 gpm air jetted for 6 hours each of four days.                                                                                                                                                                                                                                                                                                                                                                                                                              |
| 1-5 Nov 82                       | Well test pumped at 100-150 gpm for total of 24 hours.                                                                                                                                                                                                                                                                                                                                                                                                                                                                                               |
| 15-24 Nov 82                     | Well re-developed by air jetting for a total of 48 hours.                                                                                                                                                                                                                                                                                                                                                                                                                                                                                            |
| 29-30 Nov 82                     | Well head installed, and connection made to geothermal disposal pipeline.                                                                                                                                                                                                                                                                                                                                                                                                                                                                            |
| I-15 Dec 82                      | Fifteen day controlled test reinjection. Flow maintained at $220240~\text{gpm}$ . Gravity reinjection.                                                                                                                                                                                                                                                                                                                                                                                                                                               |