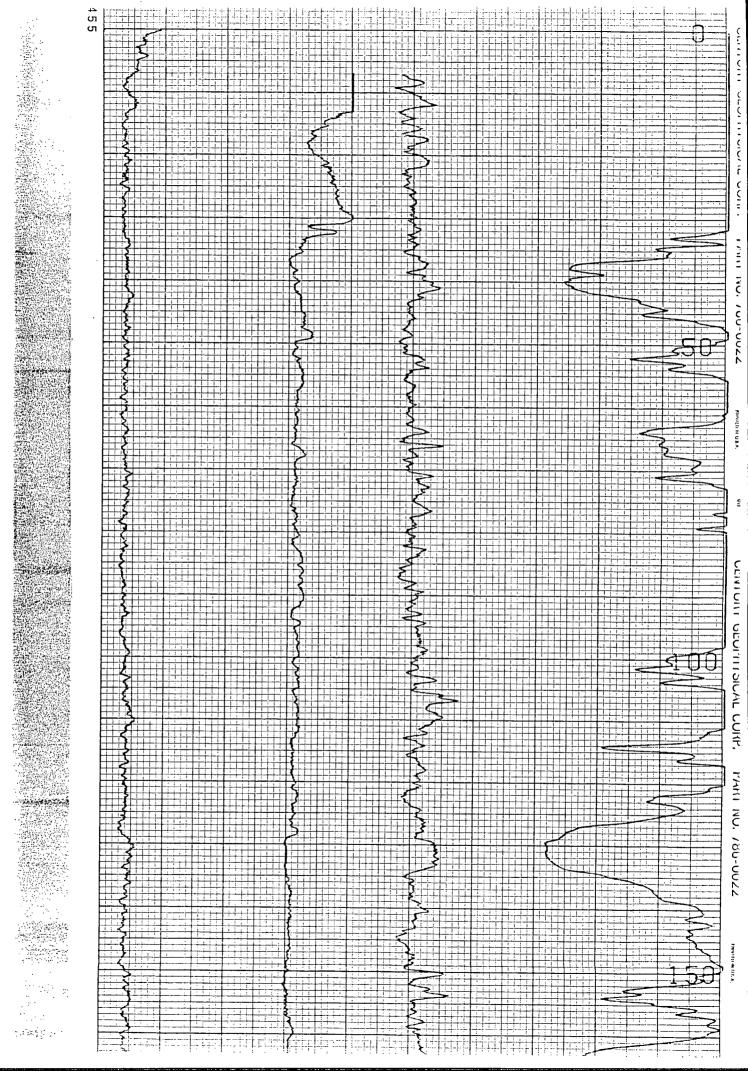

#### GEOTHERMAL RESOURCES WELL HISTORY

| Operator                         | New Mexico State University Address Box 3445 New Mexico State University                                                                                                                                                                                                                                                                                                                                                                                                                                                                             |
|----------------------------------|------------------------------------------------------------------------------------------------------------------------------------------------------------------------------------------------------------------------------------------------------------------------------------------------------------------------------------------------------------------------------------------------------------------------------------------------------------------------------------------------------------------------------------------------------|
| Lease Name_                      | Well NoNMSU GD-2 LRG 3648                                                                                                                                                                                                                                                                                                                                                                                                                                                                                                                            |
| Unit Letter                      | D Sec. Twp. 23S Rge ; 2E                                                                                                                                                                                                                                                                                                                                                                                                                                                                                                                             |
| Reservoir                        | New Mexico State University Dona Ana                                                                                                                                                                                                                                                                                                                                                                                                                                                                                                                 |
| opera<br>there<br>detail<br>Date | It is of the greatest importance to have a complete history of the well. Use this form to report a full account of all important tions during the drilling and testing of the well or during re-drilling, altering of casing, plugging, or abandonment with the dates of. Be sure to include such items as hole size, formation test details, amounts of cement used, top and bottom of plugs, perforation is, sidetracked junk, bailing tests, shooting, and initial production data and zone temperature. (Attach additional sheets if necessary.) |
| 23 Sep 82                        | Spudded well; pilot hole drilled 7 7/8-inch diameter to 520 feet and 6 1/2-inch to 991 feet.                                                                                                                                                                                                                                                                                                                                                                                                                                                         |
| 6 Oct 82                         | Pilot hole logged by Century Geophysical.                                                                                                                                                                                                                                                                                                                                                                                                                                                                                                            |
| 6-7 Oct 82                       | Pilot hole packed with gravel, and water samples were jetted from 840 feet and 468 feet of depth. Jetting continued for 6 hours at each horizon to assure representative samples were attained. Water temp. 88°F.                                                                                                                                                                                                                                                                                                                                    |
| 11-15 Oct 82                     | Pilot hole reamed to $14  3/4$ -inch diameter to $486  \mathrm{feet}$ .                                                                                                                                                                                                                                                                                                                                                                                                                                                                              |
| 21-22 Qct 82                     | Casing and screen set, with perforated zones 370 to 380 feet, and 390 to 470 feet. Blank casing 0-370, 380-390, and 470 to 477. Bottom cement plug set (20 sacks of cement) from 464 to 486 feet. Gravel set from 464 to 348 feet. Casing cemented with 200 sacks of cement through gravel tube. Good cement returns at surface from 347 feet to surface.                                                                                                                                                                                            |
| 25-28 Oct 82                     | Well developed by air jetting. Flow cleared in 6 hours. Approximately 100 gpm air jetted for 6 hours each of four days.                                                                                                                                                                                                                                                                                                                                                                                                                              |
| 1-5 Nov 82                       | Well test pumped at 100-150 gpm for total of 24 hours.                                                                                                                                                                                                                                                                                                                                                                                                                                                                                               |
| 15-24 Nov 82                     | Well re-developed by air jetting for a total of 48 hours.                                                                                                                                                                                                                                                                                                                                                                                                                                                                                            |
| 29-30 Nov 82                     | Well head installed, and connection made to geothermal disposal pipeline.                                                                                                                                                                                                                                                                                                                                                                                                                                                                            |
| I-15 Dec 82                      | Fifteen day controlled test reinjection. Flow maintained at $220240~\text{gpm}$ . Gravity reinjection.                                                                                                                                                                                                                                                                                                                                                                                                                                               |