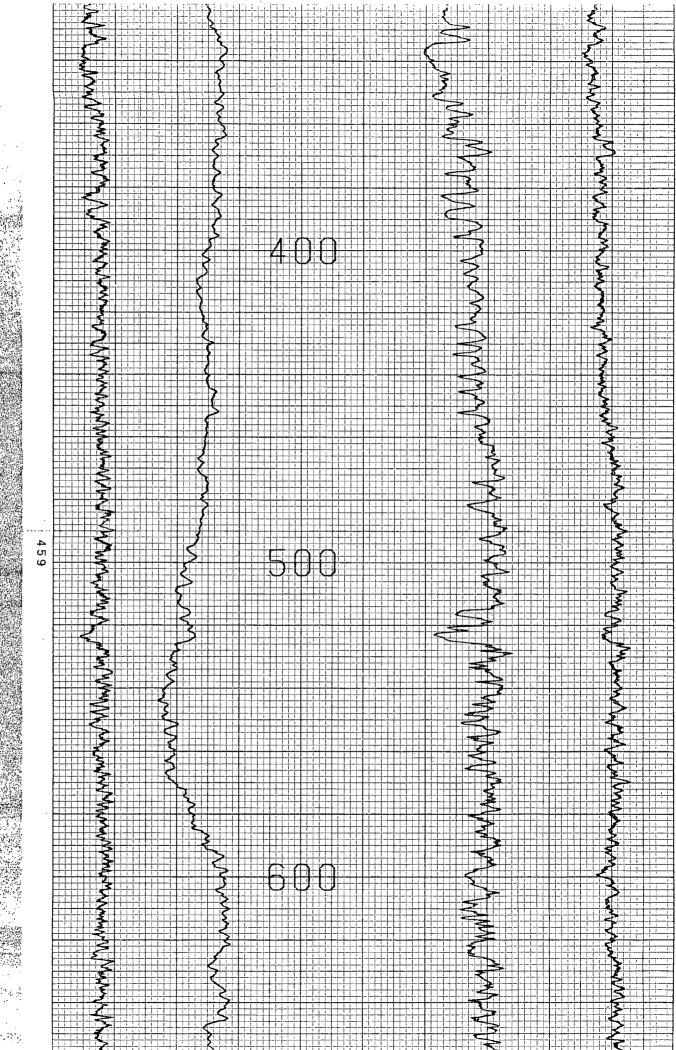

#### GEOTHERMAL RESOURCES WELL HISTORY

| Operator                         | New Mexico State University Address Box 3445 New Mexico State University                                                                                                                                                                                                                                                                                                                                                                                                                                                                             |
|----------------------------------|------------------------------------------------------------------------------------------------------------------------------------------------------------------------------------------------------------------------------------------------------------------------------------------------------------------------------------------------------------------------------------------------------------------------------------------------------------------------------------------------------------------------------------------------------|
| Lease Name_                      | Well NoNMSU GD-2 LRG 3648                                                                                                                                                                                                                                                                                                                                                                                                                                                                                                                            |
| Unit Letter                      | D Sec. Twp. 23S Rge ; 2E                                                                                                                                                                                                                                                                                                                                                                                                                                                                                                                             |
| Reservoir                        | New Mexico State University Dona Ana                                                                                                                                                                                                                                                                                                                                                                                                                                                                                                                 |
| opera<br>there<br>detail<br>Date | It is of the greatest importance to have a complete history of the well. Use this form to report a full account of all important tions during the drilling and testing of the well or during re-drilling, altering of casing, plugging, or abandonment with the dates of. Be sure to include such items as hole size, formation test details, amounts of cement used, top and bottom of plugs, perforation is, sidetracked junk, bailing tests, shooting, and initial production data and zone temperature. (Attach additional sheets if necessary.) |
| 23 Sep 82                        | Spudded well; pilot hole drilled 7 7/8-inch diameter to 520 feet and 6 1/2-inch to 991 feet.                                                                                                                                                                                                                                                                                                                                                                                                                                                         |
| 6 Oct 82                         | Pilot hole logged by Century Geophysical.                                                                                                                                                                                                                                                                                                                                                                                                                                                                                                            |
| 6-7 Oct 82                       | Pilot hole packed with gravel, and water samples were jetted from 840 feet and 468 feet of depth. Jetting continued for 6 hours at each horizon to assure representative samples were attained. Water temp. 88°F.                                                                                                                                                                                                                                                                                                                                    |
| 11-15 Oct 82                     | Pilot hole reamed to $14  3/4$ -inch diameter to $486  \mathrm{feet}$ .                                                                                                                                                                                                                                                                                                                                                                                                                                                                              |
| 21-22 Qct 82                     | Casing and screen set, with perforated zones 370 to 380 feet, and 390 to 470 feet. Blank casing 0-370, 380-390, and 470 to 477. Bottom cement plug set (20 sacks of cement) from 464 to 486 feet. Gravel set from 464 to 348 feet. Casing cemented with 200 sacks of cement through gravel tube. Good cement returns at surface from 347 feet to surface.                                                                                                                                                                                            |
| 25-28 Oct 82                     | Well developed by air jetting. Flow cleared in 6 hours. Approximately 100 gpm air jetted for 6 hours each of four days.                                                                                                                                                                                                                                                                                                                                                                                                                              |
| 1-5 Nov 82                       | Well test pumped at 100-150 gpm for total of 24 hours.                                                                                                                                                                                                                                                                                                                                                                                                                                                                                               |
| 15-24 Nov 82                     | Well re-developed by air jetting for a total of 48 hours.                                                                                                                                                                                                                                                                                                                                                                                                                                                                                            |
| 29-30 Nov 82                     | Well head installed, and connection made to geothermal disposal pipeline.                                                                                                                                                                                                                                                                                                                                                                                                                                                                            |
| I-15 Dec 82                      | Fifteen day controlled test reinjection. Flow maintained at $220240~\text{gpm}$ . Gravity reinjection.                                                                                                                                                                                                                                                                                                                                                                                                                                               |