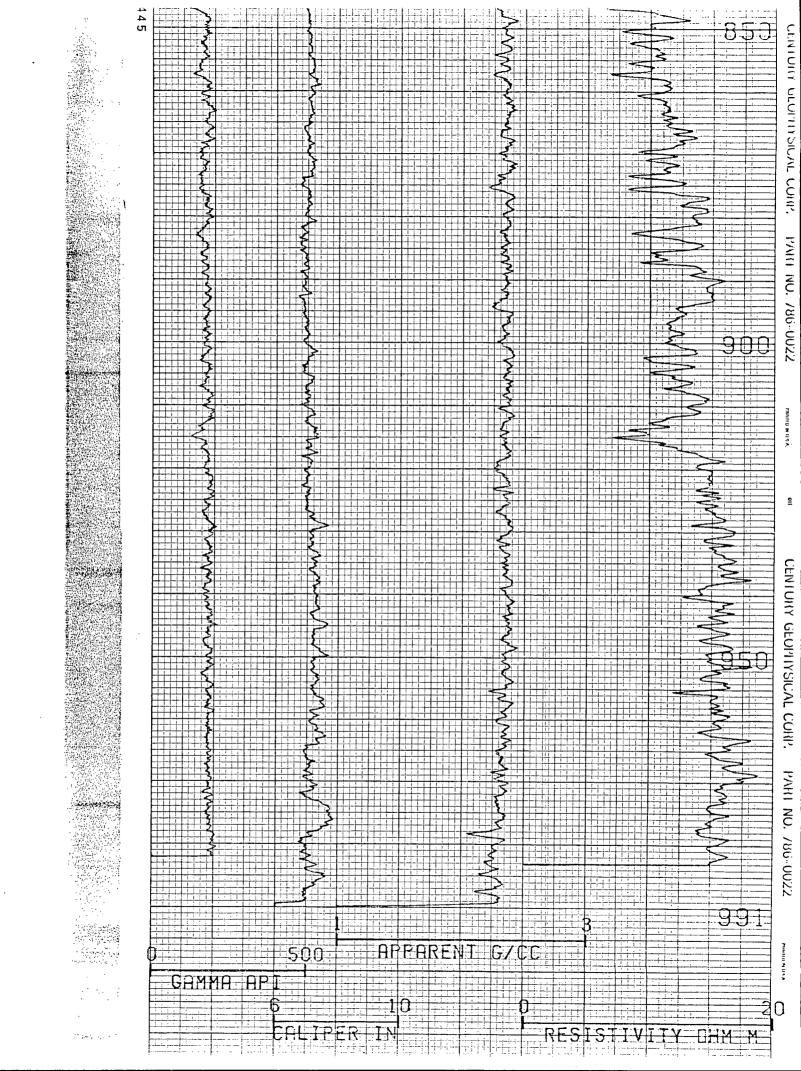

#### GEOTHERMAL RESOURCES WELL HISTORY

| Operator                         | New Mexico State University Address Box 3445 New Mexico State University                                                                                                                                                                                                                                                                                                                                                                                                                                                                             |
|----------------------------------|------------------------------------------------------------------------------------------------------------------------------------------------------------------------------------------------------------------------------------------------------------------------------------------------------------------------------------------------------------------------------------------------------------------------------------------------------------------------------------------------------------------------------------------------------|
| Lease Name_                      | Well NoNMSU GD-2 LRG 3648                                                                                                                                                                                                                                                                                                                                                                                                                                                                                                                            |
| Unit Letter                      | D Sec. Twp. 23S Rge ; 2E                                                                                                                                                                                                                                                                                                                                                                                                                                                                                                                             |
| Reservoir                        | New Mexico State University Dona Ana                                                                                                                                                                                                                                                                                                                                                                                                                                                                                                                 |
| opera<br>there<br>detail<br>Date | It is of the greatest importance to have a complete history of the well. Use this form to report a full account of all important tions during the drilling and testing of the well or during re-drilling, altering of casing, plugging, or abandonment with the dates of. Be sure to include such items as hole size, formation test details, amounts of cement used, top and bottom of plugs, perforation is, sidetracked junk, bailing tests, shooting, and initial production data and zone temperature. (Attach additional sheets if necessary.) |
| 23 Sep 82                        | Spudded well; pilot hole drilled 7 7/8-inch diameter to 520 feet and 6 1/2-inch to 991 feet.                                                                                                                                                                                                                                                                                                                                                                                                                                                         |
| 6 Oct 82                         | Pilot hole logged by Century Geophysical.                                                                                                                                                                                                                                                                                                                                                                                                                                                                                                            |
| 6-7 Oct 82                       | Pilot hole packed with gravel, and water samples were jetted from 840 feet and 468 feet of depth. Jetting continued for 6 hours at each horizon to assure representative samples were attained. Water temp. 88°F.                                                                                                                                                                                                                                                                                                                                    |
| 11-15 Oct 82                     | Pilot hole reamed to $14  3/4$ -inch diameter to $486  \mathrm{feet}$ .                                                                                                                                                                                                                                                                                                                                                                                                                                                                              |
| 21-22 Qct 82                     | Casing and screen set, with perforated zones 370 to 380 feet, and 390 to 470 feet. Blank casing 0-370, 380-390, and 470 to 477. Bottom cement plug set (20 sacks of cement) from 464 to 486 feet. Gravel set from 464 to 348 feet. Casing cemented with 200 sacks of cement through gravel tube. Good cement returns at surface from 347 feet to surface.                                                                                                                                                                                            |
| 25-28 Oct 82                     | Well developed by air jetting. Flow cleared in 6 hours. Approximately 100 gpm air jetted for 6 hours each of four days.                                                                                                                                                                                                                                                                                                                                                                                                                              |
| 1-5 Nov 82                       | Well test pumped at 100-150 gpm for total of 24 hours.                                                                                                                                                                                                                                                                                                                                                                                                                                                                                               |
| 15-24 Nov 82                     | Well re-developed by air jetting for a total of 48 hours.                                                                                                                                                                                                                                                                                                                                                                                                                                                                                            |
| 29-30 Nov 82                     | Well head installed, and connection made to geothermal disposal pipeline.                                                                                                                                                                                                                                                                                                                                                                                                                                                                            |
| I-15 Dec 82                      | Fifteen day controlled test reinjection. Flow maintained at $220240~\text{gpm}$ . Gravity reinjection.                                                                                                                                                                                                                                                                                                                                                                                                                                               |