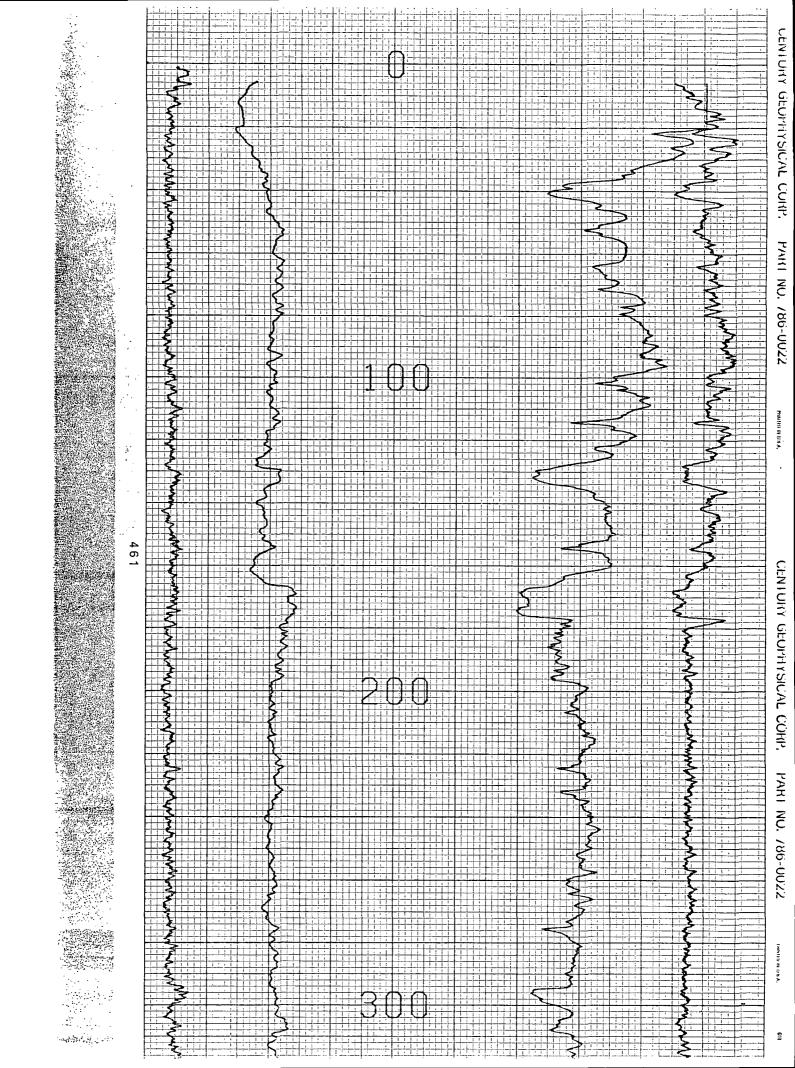

#### GEOTHERMAL RESOURCES WELL HISTORY

| Operator                         | New Mexico State University Address Box 3445 New Mexico State University                                                                                                                                                                                                                                                                                                                                                                                                                                                                             |
|----------------------------------|------------------------------------------------------------------------------------------------------------------------------------------------------------------------------------------------------------------------------------------------------------------------------------------------------------------------------------------------------------------------------------------------------------------------------------------------------------------------------------------------------------------------------------------------------|
| Lease Name_                      | Well NoNMSU GD-2 LRG 3648                                                                                                                                                                                                                                                                                                                                                                                                                                                                                                                            |
| Unit Letter                      | D Sec. Twp. 23S Rge ; 2E                                                                                                                                                                                                                                                                                                                                                                                                                                                                                                                             |
| Reservoir                        | New Mexico State University Dona Ana                                                                                                                                                                                                                                                                                                                                                                                                                                                                                                                 |
| opera<br>there<br>detail<br>Date | It is of the greatest importance to have a complete history of the well. Use this form to report a full account of all important tions during the drilling and testing of the well or during re-drilling, altering of casing, plugging, or abandonment with the dates of. Be sure to include such items as hole size, formation test details, amounts of cement used, top and bottom of plugs, perforation is, sidetracked junk, bailing tests, shooting, and initial production data and zone temperature. (Attach additional sheets if necessary.) |
| 23 Sep 82                        | Spudded well; pilot hole drilled 7 7/8-inch diameter to 520 feet and 6 1/2-inch to 991 feet.                                                                                                                                                                                                                                                                                                                                                                                                                                                         |
| 6 Oct 82                         | Pilot hole logged by Century Geophysical.                                                                                                                                                                                                                                                                                                                                                                                                                                                                                                            |
| 6-7 Oct 82                       | Pilot hole packed with gravel, and water samples were jetted from 840 feet and 468 feet of depth. Jetting continued for 6 hours at each horizon to assure representative samples were attained. Water temp. 88°F.                                                                                                                                                                                                                                                                                                                                    |
| 11-15 Oct 82                     | Pilot hole reamed to $14  3/4$ -inch diameter to $486  \mathrm{feet}$ .                                                                                                                                                                                                                                                                                                                                                                                                                                                                              |
| 21-22 Qct 82                     | Casing and screen set, with perforated zones 370 to 380 feet, and 390 to 470 feet. Blank casing 0-370, 380-390, and 470 to 477. Bottom cement plug set (20 sacks of cement) from 464 to 486 feet. Gravel set from 464 to 348 feet. Casing cemented with 200 sacks of cement through gravel tube. Good cement returns at surface from 347 feet to surface.                                                                                                                                                                                            |
| 25-28 Oct 82                     | Well developed by air jetting. Flow cleared in 6 hours. Approximately 100 gpm air jetted for 6 hours each of four days.                                                                                                                                                                                                                                                                                                                                                                                                                              |
| 1-5 Nov 82                       | Well test pumped at 100-150 gpm for total of 24 hours.                                                                                                                                                                                                                                                                                                                                                                                                                                                                                               |
| 15-24 Nov 82                     | Well re-developed by air jetting for a total of 48 hours.                                                                                                                                                                                                                                                                                                                                                                                                                                                                                            |
| 29-30 Nov 82                     | Well head installed, and connection made to geothermal disposal pipeline.                                                                                                                                                                                                                                                                                                                                                                                                                                                                            |
| I-15 Dec 82                      | Fifteen day controlled test reinjection. Flow maintained at $220240~\text{gpm}$ . Gravity reinjection.                                                                                                                                                                                                                                                                                                                                                                                                                                               |