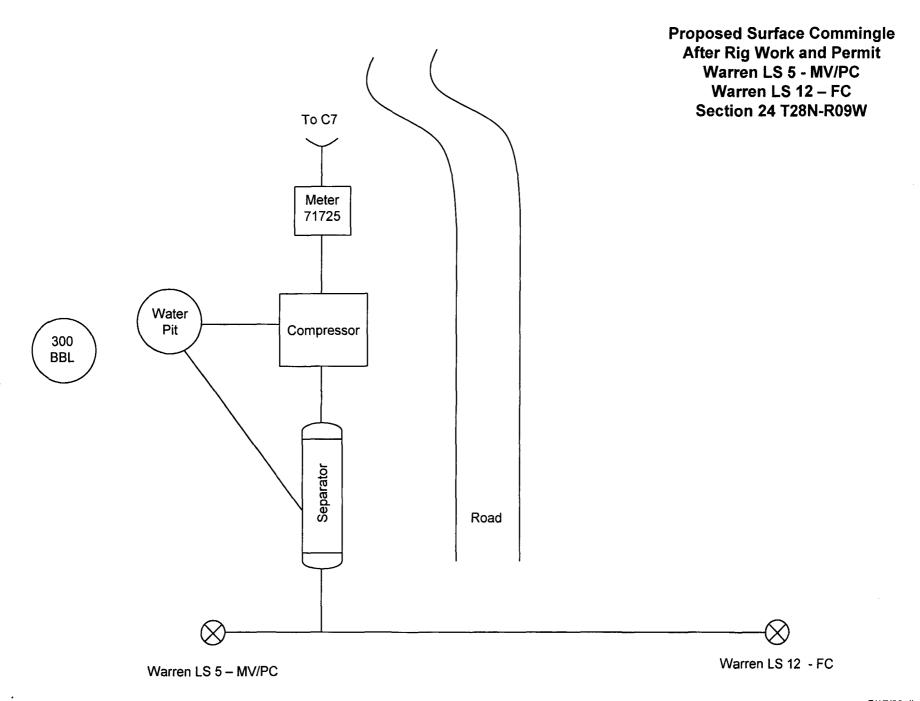

Mary Corley WL1-19.171 281-366-4491 (direct) 281-366-0700 (FAX) corleyml@bp.com

P. O. Box 3092 Houston, Texas 77253-3092 501 Westlake Park Boulevard Houston, Texas 77079

BP America Production Company respectfully request authorization to surface commingle gas production from the Basin Fruitland Coal, Blanco Mesaverde, and Aztec Pictured Cliffs Pools. Surface commingling Basin Fruitland Coal production will consist of the Warren LS No. 12; Blanco Mesaverde production will be from the Warren LS No. 5; and Aztec Pictured Cliffs production will be from the Warren LS No. 5. The liquid production will be separated and stored on the lease prior to metering.

Production from all three pools will flow into through the separator where the liquids will be removed. The commingled gas will then be sent through compression prior to entering the sales meter. Please reference the attached schematics reflecting the Current Facilities Layout and the Proposed Surface Commingling Layout provided for your reference.