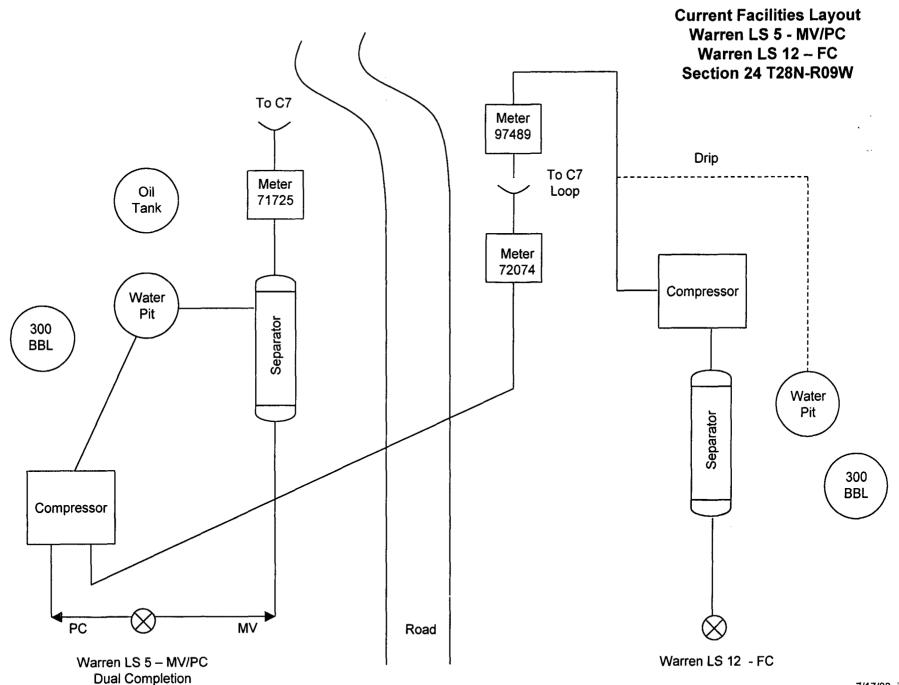

Mary Corley WL1-19.171 281-366-4491 (direct) 281-366-0700 (FAX) corleyml@bp.com

P. O. Box 3092 Houston, Texas 77253-3092 501 Westlake Park Boulevard Houston, Texas 77079

BP America Production Company respectfully request authorization to surface commingle gas production from the Basin Fruitland Coal, Blanco Mesaverde, and Aztec Pictured Cliffs Pools. Surface commingling Basin Fruitland Coal production will consist of the Warren LS No. 12; Blanco Mesaverde production will be from the Warren LS No. 5; and Aztec Pictured Cliffs production will be from the Warren LS No. 5. The liquid production will be separated and stored on the lease prior to metering.

Production from all three pools will flow into through the separator where the liquids will be removed. The commingled gas will then be sent through compression prior to entering the sales meter. Please reference the attached schematics reflecting the Current Facilities Layout and the Proposed Surface Commingling Layout provided for your reference.