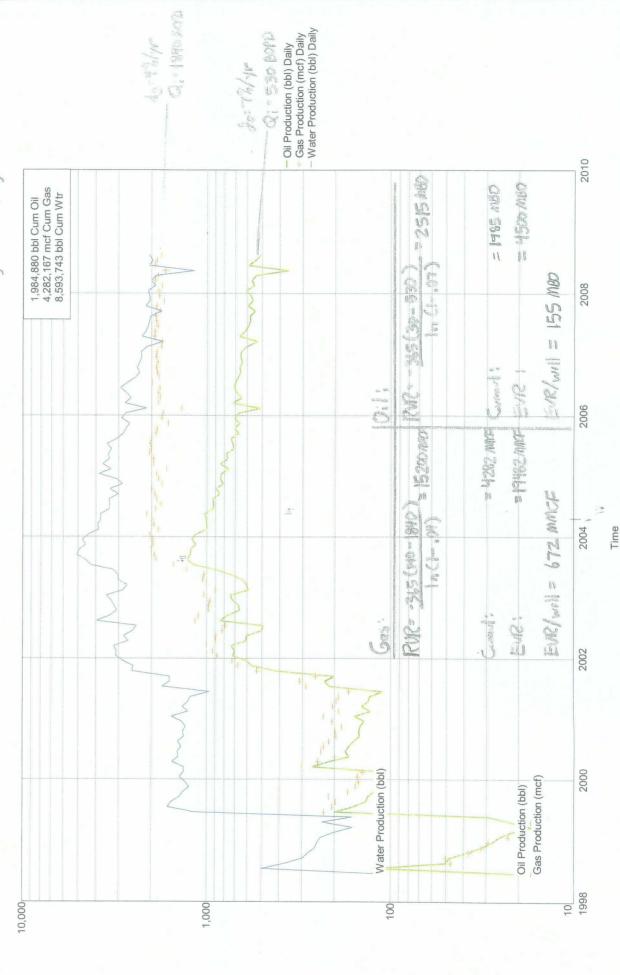

X Yes No

| MARBOB ENERGY CORPORATION Decretor                                                                                                                                                                                                   | P O BO                                                                                                                            | X 227 ARTESIA, N                                    | NM 88210 DHG 4                               |
|--------------------------------------------------------------------------------------------------------------------------------------------------------------------------------------------------------------------------------------|-----------------------------------------------------------------------------------------------------------------------------------|-----------------------------------------------------|----------------------------------------------|
| FOSTER EDDY                                                                                                                                                                                                                          |                                                                                                                                   | 7S - R31E                                           | EDDY                                         |
| ease                                                                                                                                                                                                                                 |                                                                                                                                   | -Section-Township-Range                             | County                                       |
| OGRID No. <u>14049</u> Property (<br>ee                                                                                                                                                                                              | Code 6514 A                                                                                                                       | API No. 30-015-26187 Leas                           | e Type: X Federal State                      |
| DATA ELEMENT                                                                                                                                                                                                                         | UPPER ZONE                                                                                                                        | INTERMEDIATE ZONE                                   | LOWER ZONE                                   |
| Pool Name                                                                                                                                                                                                                            | Grayburg Jackson 7R-Q-GB-SA                                                                                                       |                                                     | Cedar Lake Yeso                              |
| Pool Code                                                                                                                                                                                                                            | 28509                                                                                                                             |                                                     | 96831                                        |
| Top and Bottom of Pay Section (Perforated or Open-Hole Interval)                                                                                                                                                                     | 2888-3813' Perf                                                                                                                   |                                                     | 4720-5171' Perf<br>5477-5999' beneath CIBP   |
| Method of Production<br>(Flowing or Artificial Lift)                                                                                                                                                                                 | A/L                                                                                                                               |                                                     | A/L                                          |
| Bottomhole Pressure [Note: Pressure data will not be required if the bottom perforation in the lower zone is within 150% of the depth of the top perforation in the upper zone)                                                      | ~100 psi producing BHP<br>well is pumped off                                                                                      |                                                     | ~100 psi producing BHP<br>well is pumped off |
| Oil Gravity or Gas BTU (Degree API or Gas BTU)                                                                                                                                                                                       | 35.1° API                                                                                                                         |                                                     | 37.9° API                                    |
| Producing, Shut-In or<br>New Zone                                                                                                                                                                                                    | Producing                                                                                                                         |                                                     | Producing                                    |
| Date and Oil/Gas/Water Rates of<br>Last Production. (Note: For new zones with no production history,<br>applicant shall be required to attach production<br>estimates and supporting data.)                                          | Date: see engineering summary Rates:                                                                                              | Date:                                               | Date: see engineering summary Rates:         |
| Fixed Allocation Percentage Note: If allocation is based upon something other                                                                                                                                                        | Oil Gas                                                                                                                           | Oil Gas                                             | Oil Gas                                      |
| han current or past production, supporting data or explanation will be required.)                                                                                                                                                    | 27 % 5 %                                                                                                                          | % %                                                 | 73 % 95 %                                    |
|                                                                                                                                                                                                                                      | <u>ADDITIO</u>                                                                                                                    | NAL DATA                                            |                                              |
| re all working, royalty and overriding not, have all working, royalty and ove                                                                                                                                                        |                                                                                                                                   |                                                     | Yes_X No<br>Yes No                           |
| re all produced fluids from all commit                                                                                                                                                                                               | ngled zones compatible with each                                                                                                  | other?                                              | Yes_X No                                     |
| ill commingling decrease the value of                                                                                                                                                                                                | production?                                                                                                                       |                                                     | Yes NoX                                      |
| this well is on, or communitized with<br>the United States Bureau of Land Ma                                                                                                                                                         | •                                                                                                                                 |                                                     | Yes_XNo                                      |
| MOCD Reference Case No. applicable                                                                                                                                                                                                   | e to this well: <u>N/A</u>                                                                                                        |                                                     |                                              |
| tachments: C-102 for each zone to be comming Production curve for each zone for a For zones with no production histor Data to support allocation method o Notification list of working, royalty Any additional statements, data or d | at least one year. (If not available,<br>y, estimated production rates and s<br>r formula.<br>and overriding royalty interests fo | attach explanation.) supporting data.               |                                              |
|                                                                                                                                                                                                                                      | PRE-APPRO                                                                                                                         | OVED POOLS                                          |                                              |
| If application is t                                                                                                                                                                                                                  | o establish Pre-Approved Pools, th                                                                                                | ne following additional information w               | ill be required:                             |
| st of other orders approving downhole<br>st of all operators within the proposed<br>pof that all operators within the propo<br>attomhole pressure data.                                                                              | Pre-Approved Pools                                                                                                                | ••                                                  |                                              |
| ereby certify that the information                                                                                                                                                                                                   | above is true and complete to t                                                                                                   | he best of my knowledge and beli PETROLEUM ENGINEER | ef.                                          |
| GNATURE // Zur                                                                                                                                                                                                                       | Melle TITLE_                                                                                                                      | PETROLEUM ENGINEER                                  | DATE 12/19/08                                |