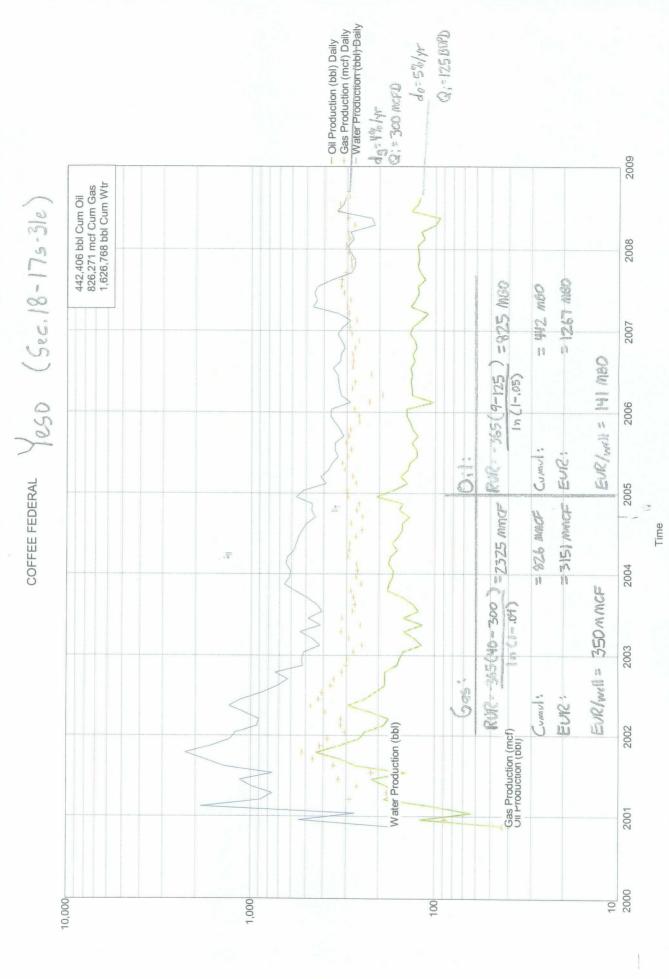

X Yes No

| MARBOB ENERGY CORPORATION Decretor                                                                                                                                                                                                   | P O BO                                                                                                                            | X 227 ARTESIA, N                                    | NM 88210 DHG 4                               |
|--------------------------------------------------------------------------------------------------------------------------------------------------------------------------------------------------------------------------------------|-----------------------------------------------------------------------------------------------------------------------------------|-----------------------------------------------------|----------------------------------------------|
| FOSTER EDDY                                                                                                                                                                                                                          |                                                                                                                                   | 7S - R31E                                           | EDDY                                         |
| ease                                                                                                                                                                                                                                 |                                                                                                                                   | -Section-Township-Range                             | County                                       |
| OGRID No. <u>14049</u> Property (<br>ee                                                                                                                                                                                              | Code 6514 A                                                                                                                       | API No. 30-015-26187 Leas                           | e Type: X Federal State                      |
| DATA ELEMENT                                                                                                                                                                                                                         | UPPER ZONE                                                                                                                        | INTERMEDIATE ZONE                                   | LOWER ZONE                                   |
| Pool Name                                                                                                                                                                                                                            | Grayburg Jackson 7R-Q-GB-SA                                                                                                       |                                                     | Cedar Lake Yeso                              |
| Pool Code                                                                                                                                                                                                                            | 28509                                                                                                                             |                                                     | 96831                                        |
| Top and Bottom of Pay Section (Perforated or Open-Hole Interval)                                                                                                                                                                     | 2888-3813' Perf                                                                                                                   |                                                     | 4720-5171' Perf<br>5477-5999' beneath CIBP   |
| Method of Production<br>(Flowing or Artificial Lift)                                                                                                                                                                                 | A/L                                                                                                                               |                                                     | A/L                                          |
| Bottomhole Pressure [Note: Pressure data will not be required if the bottom perforation in the lower zone is within 150% of the depth of the top perforation in the upper zone)                                                      | ~100 psi producing BHP<br>well is pumped off                                                                                      |                                                     | ~100 psi producing BHP<br>well is pumped off |
| Oil Gravity or Gas BTU (Degree API or Gas BTU)                                                                                                                                                                                       | 35.1° API                                                                                                                         |                                                     | 37.9° API                                    |
| Producing, Shut-In or<br>New Zone                                                                                                                                                                                                    | Producing                                                                                                                         |                                                     | Producing                                    |
| Date and Oil/Gas/Water Rates of<br>Last Production. (Note: For new zones with no production history,<br>applicant shall be required to attach production<br>estimates and supporting data.)                                          | Date: see engineering summary Rates:                                                                                              | Date:                                               | Date: see engineering summary Rates:         |
| Fixed Allocation Percentage Note: If allocation is based upon something other                                                                                                                                                        | Oil Gas                                                                                                                           | Oil Gas                                             | Oil Gas                                      |
| han current or past production, supporting data or explanation will be required.)                                                                                                                                                    | 27 % 5 %                                                                                                                          | % %                                                 | 73 % 95 %                                    |
|                                                                                                                                                                                                                                      | <u>ADDITIO</u>                                                                                                                    | NAL DATA                                            |                                              |
| re all working, royalty and overriding not, have all working, royalty and ove                                                                                                                                                        |                                                                                                                                   |                                                     | Yes_X No<br>Yes No                           |
| re all produced fluids from all commit                                                                                                                                                                                               | ngled zones compatible with each                                                                                                  | other?                                              | Yes_X No                                     |
| ill commingling decrease the value of                                                                                                                                                                                                | production?                                                                                                                       |                                                     | Yes NoX                                      |
| this well is on, or communitized with<br>the United States Bureau of Land Ma                                                                                                                                                         | •                                                                                                                                 |                                                     | Yes_XNo                                      |
| MOCD Reference Case No. applicable                                                                                                                                                                                                   | e to this well: <u>N/A</u>                                                                                                        |                                                     |                                              |
| tachments: C-102 for each zone to be comming Production curve for each zone for a For zones with no production histor Data to support allocation method o Notification list of working, royalty Any additional statements, data or d | at least one year. (If not available,<br>y, estimated production rates and s<br>r formula.<br>and overriding royalty interests fo | attach explanation.) supporting data.               |                                              |
|                                                                                                                                                                                                                                      | PRE-APPRO                                                                                                                         | OVED POOLS                                          |                                              |
| If application is t                                                                                                                                                                                                                  | o establish Pre-Approved Pools, th                                                                                                | ne following additional information w               | ill be required:                             |
| st of other orders approving downhole<br>st of all operators within the proposed<br>pof that all operators within the propo<br>attomhole pressure data.                                                                              | Pre-Approved Pools                                                                                                                | ••                                                  |                                              |
| ereby certify that the information                                                                                                                                                                                                   | above is true and complete to t                                                                                                   | he best of my knowledge and beli PETROLEUM ENGINEER | ef.                                          |
| GNATURE // Zur                                                                                                                                                                                                                       | Melle TITLE_                                                                                                                      | PETROLEUM ENGINEER                                  | DATE 12/19/08                                |