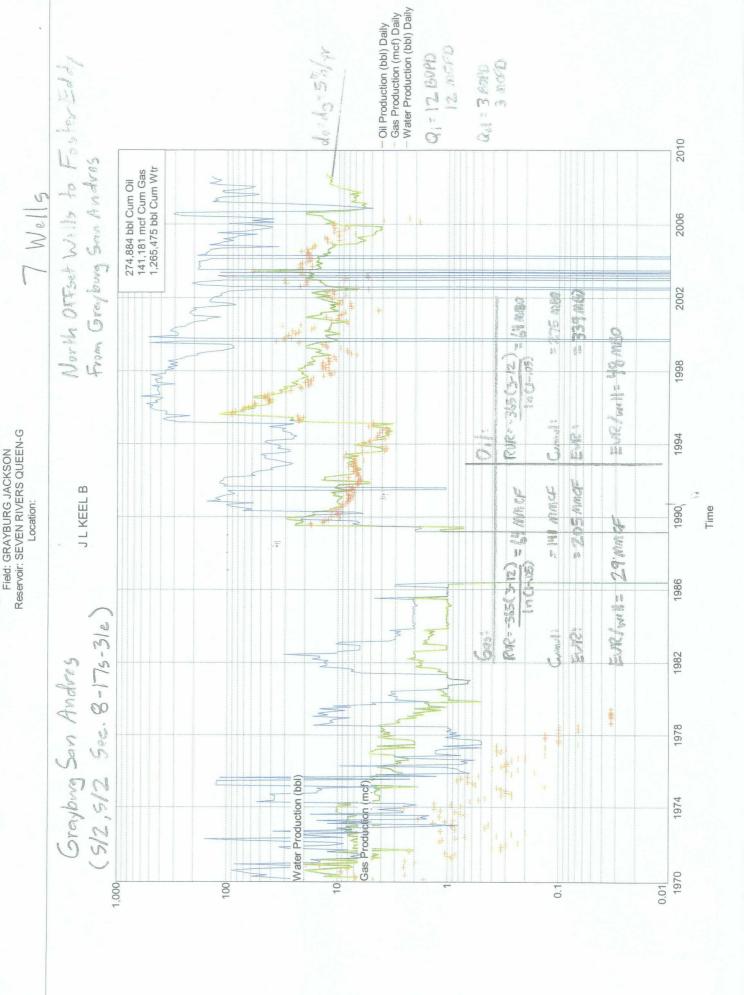

X Yes No

| MARBOB ENERGY CORPORATION Decretor                                                                                                                                                                                                   | P O BO                                                                                                                            | X 227 ARTESIA, N                                    | NM 88210 DHG 4                               |
|--------------------------------------------------------------------------------------------------------------------------------------------------------------------------------------------------------------------------------------|-----------------------------------------------------------------------------------------------------------------------------------|-----------------------------------------------------|----------------------------------------------|
| FOSTER EDDY                                                                                                                                                                                                                          |                                                                                                                                   | 7S - R31E                                           | EDDY                                         |
| ease                                                                                                                                                                                                                                 |                                                                                                                                   | -Section-Township-Range                             | County                                       |
| OGRID No. <u>14049</u> Property (<br>ee                                                                                                                                                                                              | Code 6514 A                                                                                                                       | API No. 30-015-26187 Leas                           | e Type: X Federal State                      |
| DATA ELEMENT                                                                                                                                                                                                                         | UPPER ZONE                                                                                                                        | INTERMEDIATE ZONE                                   | LOWER ZONE                                   |
| Pool Name                                                                                                                                                                                                                            | Grayburg Jackson 7R-Q-GB-SA                                                                                                       |                                                     | Cedar Lake Yeso                              |
| Pool Code                                                                                                                                                                                                                            | 28509                                                                                                                             |                                                     | 96831                                        |
| Top and Bottom of Pay Section (Perforated or Open-Hole Interval)                                                                                                                                                                     | 2888-3813' Perf                                                                                                                   |                                                     | 4720-5171' Perf<br>5477-5999' beneath CIBP   |
| Method of Production<br>(Flowing or Artificial Lift)                                                                                                                                                                                 | A/L                                                                                                                               |                                                     | A/L                                          |
| Bottomhole Pressure [Note: Pressure data will not be required if the bottom perforation in the lower zone is within 150% of the depth of the top perforation in the upper zone)                                                      | ~100 psi producing BHP<br>well is pumped off                                                                                      |                                                     | ~100 psi producing BHP<br>well is pumped off |
| Oil Gravity or Gas BTU (Degree API or Gas BTU)                                                                                                                                                                                       | 35.1° API                                                                                                                         |                                                     | 37.9° API                                    |
| Producing, Shut-In or<br>New Zone                                                                                                                                                                                                    | Producing                                                                                                                         |                                                     | Producing                                    |
| Date and Oil/Gas/Water Rates of<br>Last Production. (Note: For new zones with no production history,<br>applicant shall be required to attach production<br>estimates and supporting data.)                                          | Date: see engineering summary Rates:                                                                                              | Date:                                               | Date: see engineering summary Rates:         |
| Fixed Allocation Percentage Note: If allocation is based upon something other                                                                                                                                                        | Oil Gas                                                                                                                           | Oil Gas                                             | Oil Gas                                      |
| han current or past production, supporting data or explanation will be required.)                                                                                                                                                    | 27 % 5 %                                                                                                                          | % %                                                 | 73 % 95 %                                    |
|                                                                                                                                                                                                                                      | <u>ADDITIO</u>                                                                                                                    | NAL DATA                                            |                                              |
| re all working, royalty and overriding not, have all working, royalty and ove                                                                                                                                                        |                                                                                                                                   |                                                     | Yes_X No<br>Yes No                           |
| re all produced fluids from all commit                                                                                                                                                                                               | ngled zones compatible with each                                                                                                  | other?                                              | Yes_X No                                     |
| ill commingling decrease the value of                                                                                                                                                                                                | production?                                                                                                                       |                                                     | Yes NoX                                      |
| this well is on, or communitized with<br>the United States Bureau of Land Ma                                                                                                                                                         | •                                                                                                                                 |                                                     | Yes_XNo                                      |
| MOCD Reference Case No. applicable                                                                                                                                                                                                   | e to this well: <u>N/A</u>                                                                                                        |                                                     |                                              |
| tachments: C-102 for each zone to be comming Production curve for each zone for a For zones with no production histor Data to support allocation method o Notification list of working, royalty Any additional statements, data or d | at least one year. (If not available,<br>y, estimated production rates and s<br>r formula.<br>and overriding royalty interests fo | attach explanation.) supporting data.               |                                              |
|                                                                                                                                                                                                                                      | PRE-APPRO                                                                                                                         | OVED POOLS                                          |                                              |
| If application is t                                                                                                                                                                                                                  | o establish Pre-Approved Pools, th                                                                                                | ne following additional information w               | ill be required:                             |
| st of other orders approving downhole<br>st of all operators within the proposed<br>pof that all operators within the propo<br>attomhole pressure data.                                                                              | Pre-Approved Pools                                                                                                                | ••                                                  |                                              |
| ereby certify that the information                                                                                                                                                                                                   | above is true and complete to t                                                                                                   | he best of my knowledge and beli PETROLEUM ENGINEER | ef.                                          |
| GNATURE // Zur                                                                                                                                                                                                                       | Melle TITLE_                                                                                                                      | PETROLEUM ENGINEER                                  | DATE 12/19/08                                |