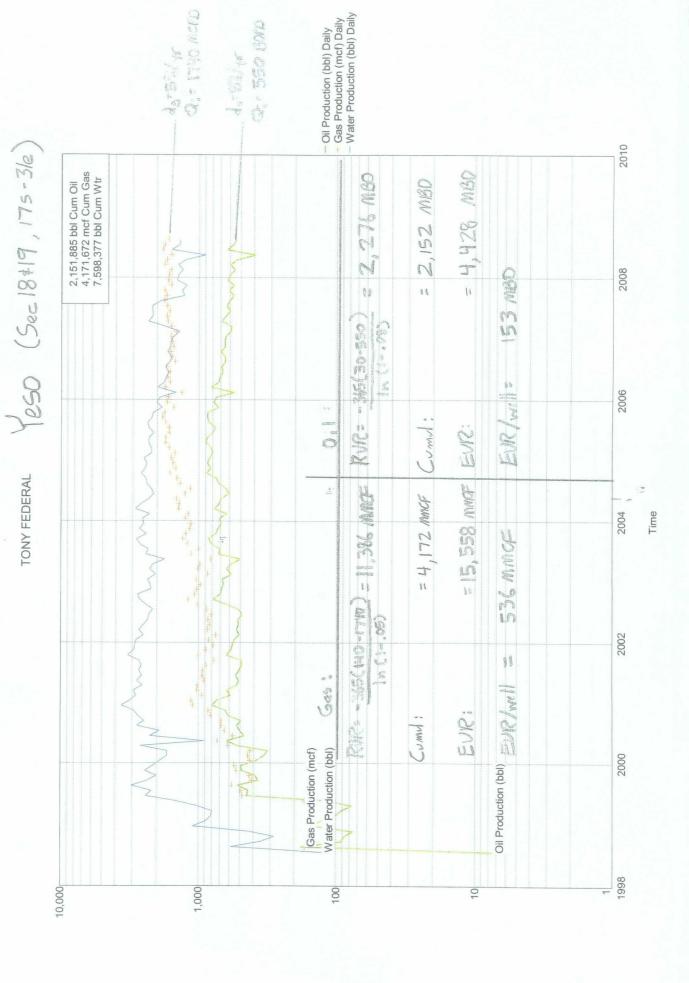

X Yes No

| MARBOB ENERGY CORPORATION Decretor                                                                                                                                                                                                   | P O BO                                                                                                                            | X 227 ARTESIA, N                                    | NM 88210 DHG 4                               |
|--------------------------------------------------------------------------------------------------------------------------------------------------------------------------------------------------------------------------------------|-----------------------------------------------------------------------------------------------------------------------------------|-----------------------------------------------------|----------------------------------------------|
| FOSTER EDDY                                                                                                                                                                                                                          |                                                                                                                                   | 7S - R31E                                           | EDDY                                         |
| ease                                                                                                                                                                                                                                 |                                                                                                                                   | -Section-Township-Range                             | County                                       |
| OGRID No. <u>14049</u> Property (<br>ee                                                                                                                                                                                              | Code 6514 A                                                                                                                       | API No. 30-015-26187 Leas                           | e Type: X Federal State                      |
| DATA ELEMENT                                                                                                                                                                                                                         | UPPER ZONE                                                                                                                        | INTERMEDIATE ZONE                                   | LOWER ZONE                                   |
| Pool Name                                                                                                                                                                                                                            | Grayburg Jackson 7R-Q-GB-SA                                                                                                       |                                                     | Cedar Lake Yeso                              |
| Pool Code                                                                                                                                                                                                                            | 28509                                                                                                                             |                                                     | 96831                                        |
| Top and Bottom of Pay Section (Perforated or Open-Hole Interval)                                                                                                                                                                     | 2888-3813' Perf                                                                                                                   |                                                     | 4720-5171' Perf<br>5477-5999' beneath CIBP   |
| Method of Production<br>(Flowing or Artificial Lift)                                                                                                                                                                                 | A/L                                                                                                                               |                                                     | A/L                                          |
| Bottomhole Pressure [Note: Pressure data will not be required if the bottom perforation in the lower zone is within 150% of the depth of the top perforation in the upper zone)                                                      | ~100 psi producing BHP<br>well is pumped off                                                                                      |                                                     | ~100 psi producing BHP<br>well is pumped off |
| Oil Gravity or Gas BTU (Degree API or Gas BTU)                                                                                                                                                                                       | 35.1° API                                                                                                                         |                                                     | 37.9° API                                    |
| Producing, Shut-In or<br>New Zone                                                                                                                                                                                                    | Producing                                                                                                                         |                                                     | Producing                                    |
| Date and Oil/Gas/Water Rates of<br>Last Production. (Note: For new zones with no production history,<br>applicant shall be required to attach production<br>estimates and supporting data.)                                          | Date: see engineering summary Rates:                                                                                              | Date:                                               | Date: see engineering summary Rates:         |
| Fixed Allocation Percentage Note: If allocation is based upon something other                                                                                                                                                        | Oil Gas                                                                                                                           | Oil Gas                                             | Oil Gas                                      |
| han current or past production, supporting data or explanation will be required.)                                                                                                                                                    | 27 % 5 %                                                                                                                          | % %                                                 | 73 % 95 %                                    |
|                                                                                                                                                                                                                                      | <u>ADDITIO</u>                                                                                                                    | NAL DATA                                            |                                              |
| re all working, royalty and overriding not, have all working, royalty and ove                                                                                                                                                        |                                                                                                                                   |                                                     | Yes_X No<br>Yes No                           |
| re all produced fluids from all commit                                                                                                                                                                                               | ngled zones compatible with each                                                                                                  | other?                                              | Yes_X No                                     |
| ill commingling decrease the value of                                                                                                                                                                                                | production?                                                                                                                       |                                                     | Yes NoX                                      |
| this well is on, or communitized with<br>the United States Bureau of Land Ma                                                                                                                                                         | •                                                                                                                                 |                                                     | Yes_XNo                                      |
| MOCD Reference Case No. applicable                                                                                                                                                                                                   | e to this well: <u>N/A</u>                                                                                                        |                                                     |                                              |
| tachments: C-102 for each zone to be comming Production curve for each zone for a For zones with no production histor Data to support allocation method o Notification list of working, royalty Any additional statements, data or d | at least one year. (If not available,<br>y, estimated production rates and s<br>r formula.<br>and overriding royalty interests fo | attach explanation.) supporting data.               |                                              |
|                                                                                                                                                                                                                                      | PRE-APPRO                                                                                                                         | OVED POOLS                                          |                                              |
| If application is t                                                                                                                                                                                                                  | o establish Pre-Approved Pools, th                                                                                                | ne following additional information w               | ill be required:                             |
| st of other orders approving downhole<br>st of all operators within the proposed<br>pof that all operators within the propo<br>attomhole pressure data.                                                                              | Pre-Approved Pools                                                                                                                | ••                                                  |                                              |
| ereby certify that the information                                                                                                                                                                                                   | above is true and complete to t                                                                                                   | he best of my knowledge and beli PETROLEUM ENGINEER | ef.                                          |
| GNATURE // Zur                                                                                                                                                                                                                       | Melle TITLE_                                                                                                                      | PETROLEUM ENGINEER                                  | DATE 12/19/08                                |