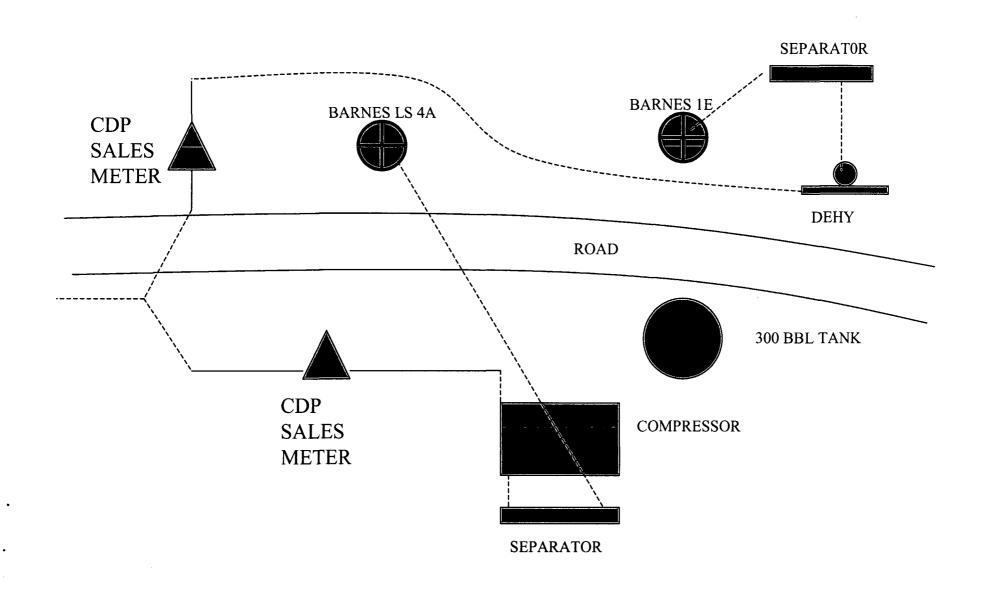

#### OIL CONSERVATION DIVISION

1220 S. St Francis Drive Santa Fe, New Mexico 87505

Submit the original application to the Santa Fe office with one copy to the appropriate District Office.

| APPLICATION FOR SURFACE COMMINGLING (DIVERSE OWNERSHIP)                                                                                                                                            |                           |                                 |                    |                            |             |  |  |
|----------------------------------------------------------------------------------------------------------------------------------------------------------------------------------------------------|---------------------------|---------------------------------|--------------------|----------------------------|-------------|--|--|
| OPERATOR NAME: BP America Production Company                                                                                                                                                       |                           |                                 |                    |                            |             |  |  |
| OPERATOR ADDRESS: P O Box 3092 Houston, TX 77253                                                                                                                                                   |                           |                                 |                    |                            |             |  |  |
|                                                                                                                                                                                                    | APPLICATION TYPE:         |                                 |                    |                            |             |  |  |
| Pool Commingling Lease Commin                                                                                                                                                                      | - ·                       |                                 | torage and Measure | ement (Only if not Surface | Commingled) |  |  |
| LEASE TYPE: Fee                                                                                                                                                                                    | State X Feder             |                                 |                    |                            |             |  |  |
| Is this an Amendment to existing C<br>Have the Bureau of Land Managen                                                                                                                              |                           |                                 |                    |                            | ingling     |  |  |
| XYes □No                                                                                                                                                                                           | ieni (BLW) and State Land | Torrice (SLO) been no           | uned in writing    | of the proposed comm       | mgmig       |  |  |
| (A) POOL COMMINGLING  Please attach sheets with the following information                                                                                                                          |                           |                                 |                    |                            |             |  |  |
|                                                                                                                                                                                                    | Gravities / BTU of        | Calculated Gravities /          |                    | Calculated Value of        |             |  |  |
| (1) Pool Names and Codes                                                                                                                                                                           | Non-Commingled Production | BTU of Commingled<br>Production |                    | Commingled<br>Production   | Volumes     |  |  |
| Basin Dakota                                                                                                                                                                                       | 1026 BTU                  | 1026 BTU                        |                    | 954                        | 954         |  |  |
| Blanco Mesaverde                                                                                                                                                                                   | 1208 BTU                  | 1208 BTU                        |                    | 9603                       | 9603        |  |  |
| Blanco Pictured Cliffs                                                                                                                                                                             | 0 BTU                     | 0 BTU                           |                    | 0                          | 0           |  |  |
|                                                                                                                                                                                                    |                           |                                 |                    |                            |             |  |  |
| (5) Will commingling decrease the value of production?                                                                                                                                             |                           |                                 |                    |                            |             |  |  |
| (C) POOL and LEASE COMMINGLING Please attach sheets with the following information                                                                                                                 |                           |                                 |                    |                            |             |  |  |
| (1) Complete Sections A and E.                                                                                                                                                                     |                           |                                 |                    |                            |             |  |  |
|                                                                                                                                                                                                    | (D) OFF-LEASE ST          | ORAGE and MEA                   | SURFMENT           |                            |             |  |  |
|                                                                                                                                                                                                    | ` ,                       | ets with the following          |                    |                            |             |  |  |
| (1) Is all production from same source of supply?                                                                                                                                                  |                           |                                 |                    |                            |             |  |  |
| (E) ADDITIONAL INFORMATION (for all application types)  Please attach sheets with the following information                                                                                        |                           |                                 |                    |                            |             |  |  |
| (1) A schematic diagram of facility, including legal location.                                                                                                                                     |                           |                                 |                    |                            |             |  |  |
| (2) A plat with lease boundaries showing all well and facility locations. Include lease numbers if Federal or State lands are involved.  (3) Lease Names, Lease and Well Numbers, and API Numbers. |                           |                                 |                    |                            |             |  |  |
|                                                                                                                                                                                                    |                           |                                 |                    |                            |             |  |  |
| I hereby certify that the information above is true and complete to the best of my knowledge and belief.  SIGNATURE: TITLE: Sr. Regulatory Analyst DATE: 11/06/2003                                |                           |                                 |                    |                            |             |  |  |
| TYPE OR PRINT NAME                                                                                                                                                                                 | ary Corley                |                                 | TELEPHONE N        | NO.: 281-391-89            | 12          |  |  |