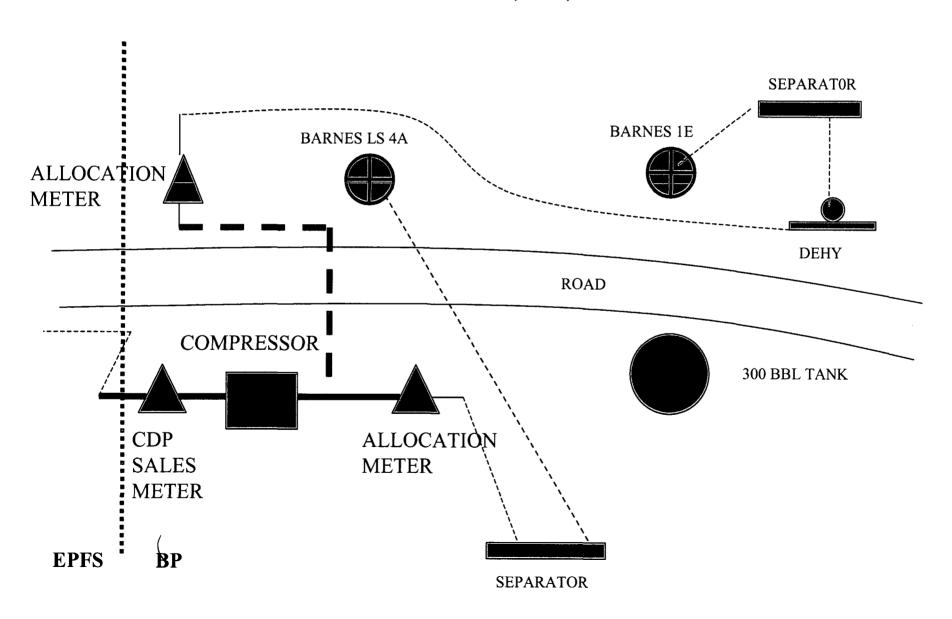

#### OIL CONSERVATION DIVISION

1220 S. St Francis Drive Santa Fe, New Mexico 87505

Submit the original application to the Santa Fe office with one copy to the appropriate District Office.

| APPLICATION FOR SURFACE COMMINGLING (DIVERSE OWNERSHIP)                                                                                                                                            |                           |                                 |                    |                            |             |  |  |
|----------------------------------------------------------------------------------------------------------------------------------------------------------------------------------------------------|---------------------------|---------------------------------|--------------------|----------------------------|-------------|--|--|
| OPERATOR NAME: BP America Production Company                                                                                                                                                       |                           |                                 |                    |                            |             |  |  |
| OPERATOR ADDRESS: P O Box 3092 Houston, TX 77253                                                                                                                                                   |                           |                                 |                    |                            |             |  |  |
|                                                                                                                                                                                                    | APPLICATION TYPE:         |                                 |                    |                            |             |  |  |
| Pool Commingling Lease Commin                                                                                                                                                                      | - ·                       |                                 | torage and Measure | ement (Only if not Surface | Commingled) |  |  |
| LEASE TYPE: Fee                                                                                                                                                                                    | State X Feder             |                                 |                    |                            |             |  |  |
| Is this an Amendment to existing C<br>Have the Bureau of Land Managen                                                                                                                              |                           |                                 |                    |                            | ingling     |  |  |
| XYes □No                                                                                                                                                                                           | ieni (BLW) and State Land | Torrice (SLO) been no           | uned in writing    | of the proposed comm       | mgmig       |  |  |
| (A) POOL COMMINGLING  Please attach sheets with the following information                                                                                                                          |                           |                                 |                    |                            |             |  |  |
|                                                                                                                                                                                                    | Gravities / BTU of        | Calculated Gravities /          |                    | Calculated Value of        |             |  |  |
| (1) Pool Names and Codes                                                                                                                                                                           | Non-Commingled Production | BTU of Commingled<br>Production |                    | Commingled<br>Production   | Volumes     |  |  |
| Basin Dakota                                                                                                                                                                                       | 1026 BTU                  | 1026 BTU                        |                    | 954                        | 954         |  |  |
| Blanco Mesaverde                                                                                                                                                                                   | 1208 BTU                  | 1208 BTU                        |                    | 9603                       | 9603        |  |  |
| Blanco Pictured Cliffs                                                                                                                                                                             | 0 BTU                     | 0 BTU                           |                    | 0                          | 0           |  |  |
|                                                                                                                                                                                                    |                           |                                 |                    |                            |             |  |  |
| (5) Will commingling decrease the value of production?                                                                                                                                             |                           |                                 |                    |                            |             |  |  |
| (C) POOL and LEASE COMMINGLING Please attach sheets with the following information                                                                                                                 |                           |                                 |                    |                            |             |  |  |
| (1) Complete Sections A and E.                                                                                                                                                                     |                           |                                 |                    |                            |             |  |  |
|                                                                                                                                                                                                    | (D) OFF-LEASE ST          | ORAGE and MEA                   | SURFMENT           |                            |             |  |  |
|                                                                                                                                                                                                    | ` ,                       | ets with the following          |                    |                            |             |  |  |
| (1) Is all production from same source of supply?                                                                                                                                                  |                           |                                 |                    |                            |             |  |  |
| (E) ADDITIONAL INFORMATION (for all application types)  Please attach sheets with the following information                                                                                        |                           |                                 |                    |                            |             |  |  |
| (1) A schematic diagram of facility, including legal location.                                                                                                                                     |                           |                                 |                    |                            |             |  |  |
| (2) A plat with lease boundaries showing all well and facility locations. Include lease numbers if Federal or State lands are involved.  (3) Lease Names, Lease and Well Numbers, and API Numbers. |                           |                                 |                    |                            |             |  |  |
|                                                                                                                                                                                                    |                           |                                 |                    |                            |             |  |  |
| I hereby certify that the information above is true and complete to the best of my knowledge and belief.  SIGNATURE: TITLE: Sr. Regulatory Analyst DATE: 11/06/2003                                |                           |                                 |                    |                            |             |  |  |
| TYPE OR PRINT NAME                                                                                                                                                                                 | ary Corley                |                                 | TELEPHONE N        | NO.: 281-391-89            | 12          |  |  |