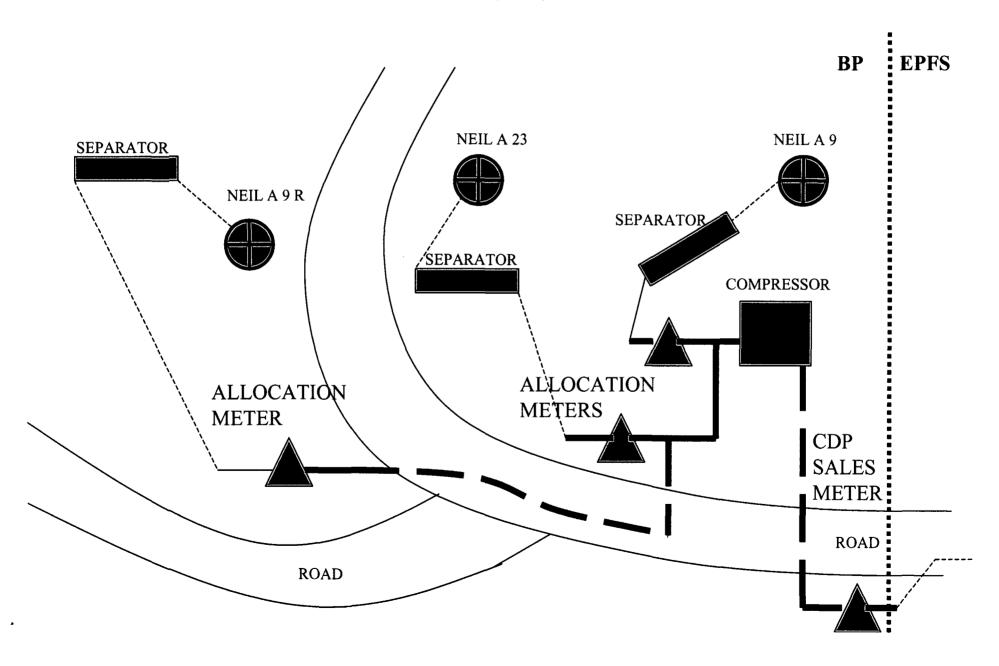

# SHARED COMPRESSOR SCHEMATIC FOR NEIL A 9, NEIL A 23, AND NEIL A 9 R SECTION 4, T31, R11