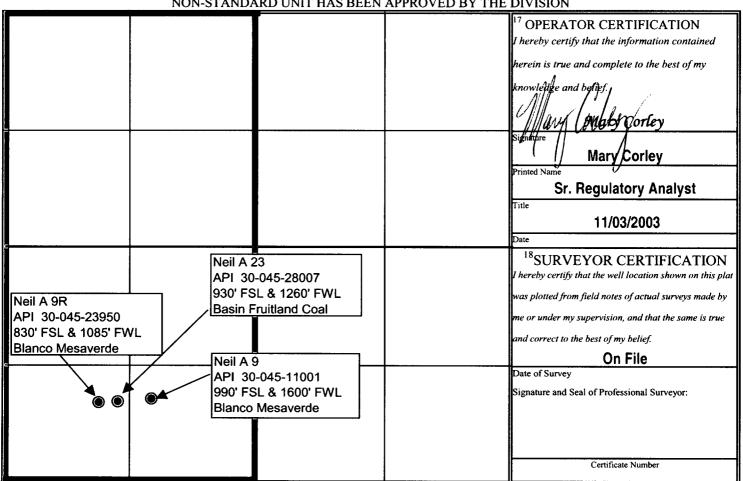

State Lease - 4 Copies

Fee Lease - 3 Copies

Form C-102

WELL LOCATION AND ACREAGE DEDICATION PLAT

| s                          | API Number |                                                          |          | Code<br>& 72159                  | ³ Pool Name Basin Fruitland Coal & Blanco Mesaverde |             |                         |           |          |                        |  |  |
|----------------------------|------------|----------------------------------------------------------|----------|----------------------------------|-----------------------------------------------------|-------------|-------------------------|-----------|----------|------------------------|--|--|
| 4 Property<br>00092        |            | <sup>5</sup> Property Name Neil A                        |          |                                  |                                                     |             |                         |           |          | Vell Num<br>PR, &      |  |  |
| <sup>7</sup> OGRID<br>0007 | -          | <sup>8</sup> Operator Name BP America Production Company |          |                                  |                                                     |             |                         |           |          | <sup>9</sup> Elevation |  |  |
|                            |            |                                                          |          |                                  | Surface I                                           | Location    |                         |           |          |                        |  |  |
| UL or lot no.              | Section    | Township                                                 | Range    | Lot Idn                          | Feet from                                           | North/South | Feet from               | East/West | County   |                        |  |  |
| Unit M & N                 | 04         | 31N                                                      | 11W      |                                  |                                                     | South       |                         | West      | San Juan |                        |  |  |
|                            |            |                                                          | 11 Botto | m Hole                           | Location If                                         | Different I | rom Sur                 | face      |          |                        |  |  |
| UL or lot no.              | Section    | Township                                                 | Range    | Lot Idn                          | Feet from                                           | North/South | Feet                    | East/West |          | County                 |  |  |
| 12 Dedicated Acres<br>320  |            | <sup>13</sup> Joint or Infill                            |          | <sup>14</sup> Consolidation Code |                                                     |             | <sup>15</sup> Order No. |           |          |                        |  |  |

NO ALLOWABLE WILL BE ASSIGNED TO THIS COMPLETION UNTIL ALL INTERESTS HAVE BEEN CONSOLIDATED OR A NON-STANDARD UNIT HAS BEEN APPROVED BY THE DIVISION