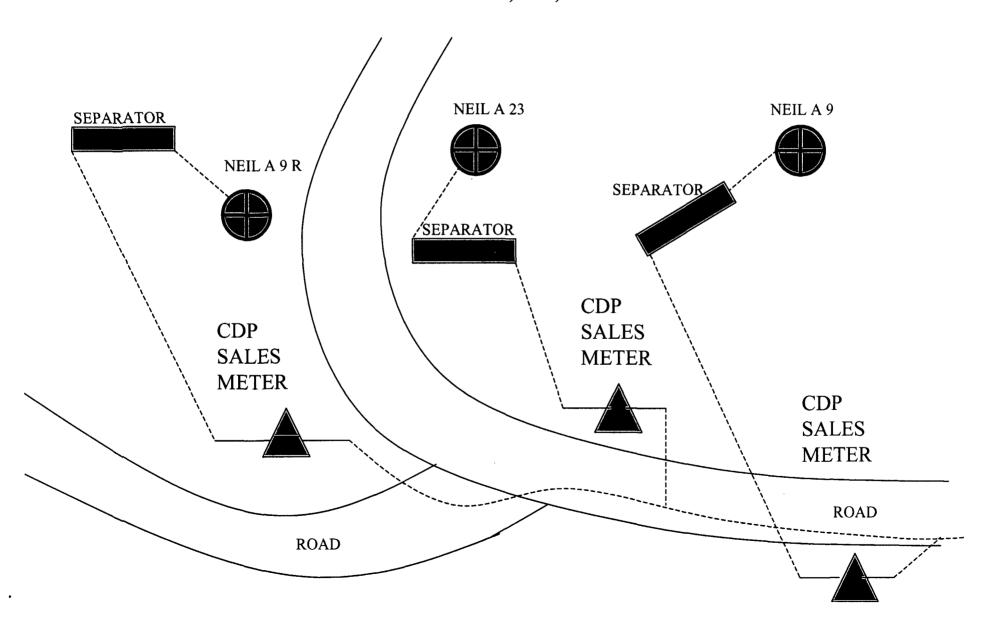

# EXISTING SITE LAYOUT FOR NEIL A 9, NEIL A 23, AND NEIL A 9 R SECTION 4, T31, R11