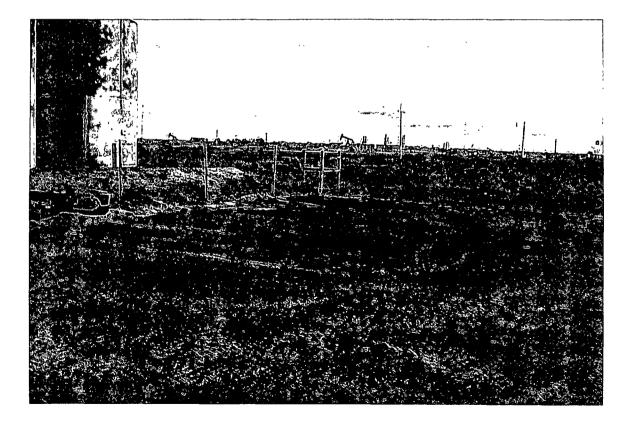

Mr. Whitaker:

Lanexco has completed the cleanup at the above listed battery and well on the NOV sent by the OCD. The cleanup was finished by the deadline. All contaminated soils were hauled to DD Landfarm. A total of forty (40) cu. yds. of soil was excavated, much of which had to be hand dug due to buried lines in close proximity.

Find enclosed photos, final analytical and report.

Should you have any questions, please call.

Sincerely,

Ellin w Sean

Eddie W. Seay, Agent Eddie Seay Consulting 601 W. Illinois Hobbs, NM 88242 (575)392-2236 seay04@leaco.net