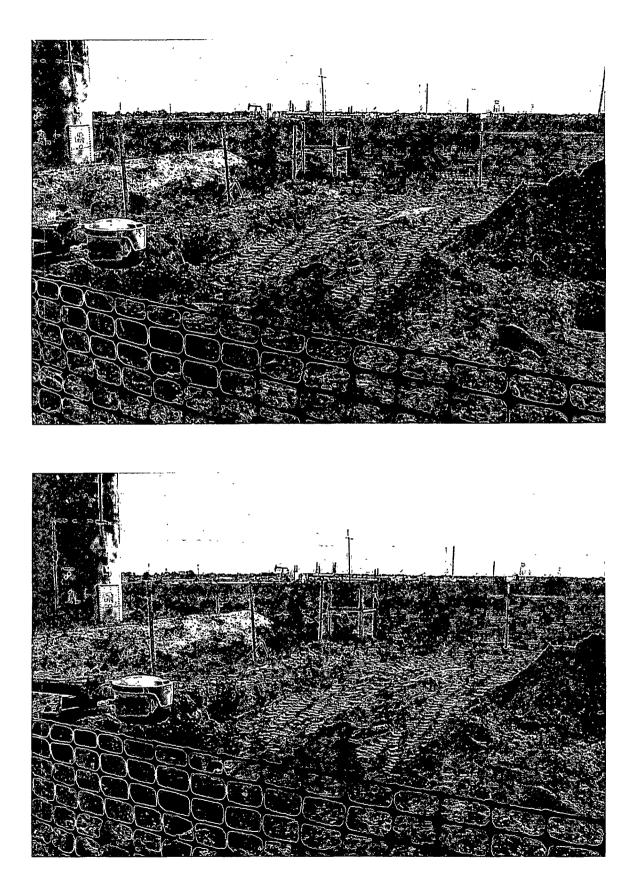

Mr. Whitaker:

Lanexco has completed the cleanup at the above listed battery and well on the NOV sent by the OCD. The cleanup was finished by the deadline. All contaminated soils were hauled to DD Landfarm. A total of forty (40) cu. yds. of soil was excavated, much of which had to be hand dug due to buried lines in close proximity.

Find enclosed photos, final analytical and report.

Should you have any questions, please call.

Sincerely,

Ellin w Sean

Eddie W. Seay, Agent Eddie Seay Consulting 601 W. Illinois Hobbs, NM 88242 (575)392-2236 seay04@leaco.net