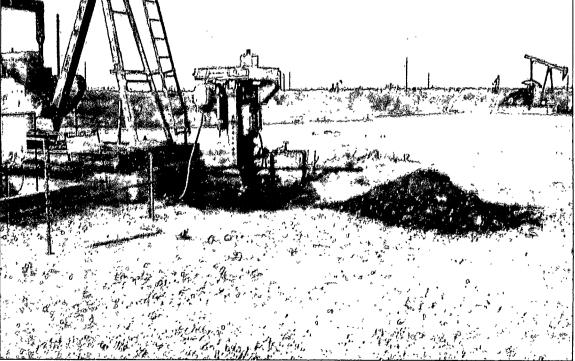

Mr. Whitaker:

Lanexco has completed the cleanup at the above listed battery and well on the NOV sent by the OCD. The cleanup was finished by the deadline. All contaminated soils were hauled to DD Landfarm. A total of forty (40) cu. yds. of soil was excavated, much of which had to be hand dug due to buried lines in close proximity.

Find enclosed photos, final analytical and report.

Should you have any questions, please call.

Sincerely,

Ellin w Sean

Eddie W. Seay, Agent Eddie Seay Consulting 601 W. Illinois Hobbs, NM 88242 (575)392-2236 seay04@leaco.net