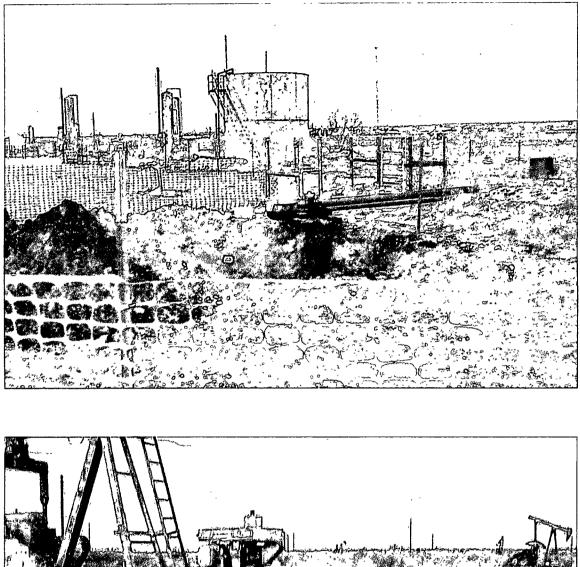

Mr. Whitaker:

Lanexco has completed the cleanup at the above listed battery and well on the NOV sent by the OCD. The cleanup was finished by the deadline. All contaminated soils were hauled to DD Landfarm. A total of forty (40) cu. yds. of soil was excavated, much of which had to be hand dug due to buried lines in close proximity.

Find enclosed photos, final analytical and report.

Should you have any questions, please call.

Sincerely,

Ellin w Sean

Eddie W. Seay, Agent Eddie Seay Consulting 601 W. Illinois Hobbs, NM 88242 (575)392-2236 seay04@leaco.net