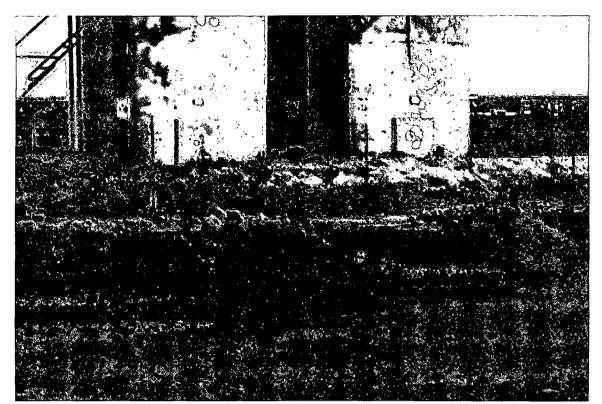

Mr. Whitaker:

Lanexco has completed the cleanup at the above listed battery and well on the NOV sent by the OCD. The cleanup was finished by the deadline. All contaminated soils were hauled to DD Landfarm. A total of forty (40) cu. yds. of soil was excavated, much of which had to be hand dug due to buried lines in close proximity.

Find enclosed photos, final analytical and report.

Should you have any questions, please call.

Sincerely,

Ellin w Sean

Eddie W. Seay, Agent Eddie Seay Consulting 601 W. Illinois Hobbs, NM 88242 (575)392-2236 seay04@leaco.net