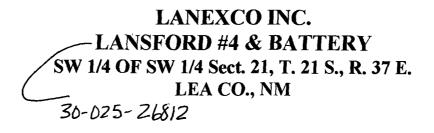

Mr. Whitaker:

Lanexco has completed the cleanup at the above listed battery and well on the NOV sent by the OCD. The cleanup was finished by the deadline. All contaminated soils were hauled to DD Landfarm. A total of forty (40) cu. yds. of soil was excavated, much of which had to be hand dug due to buried lines in close proximity.

Find enclosed photos, final analytical and report.

Should you have any questions, please call.

Sincerely,

Ellin w Sean

Eddie W. Seay, Agent Eddie Seay Consulting 601 W. Illinois Hobbs, NM 88242 (575)392-2236 seay04@leaco.net