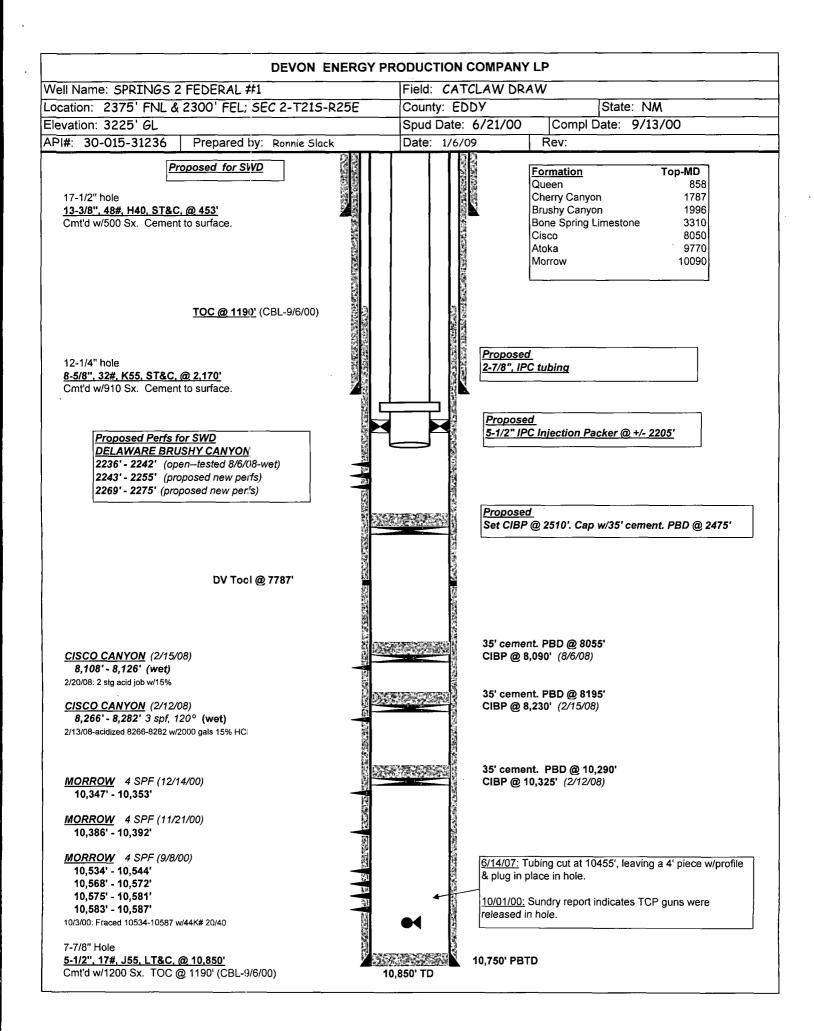

| (Perforated or Open Hole; indicate which) | 2236'feet to | Injection Interval (Perforated) | Total Depth:10850' | Top of Cement:1190 Met          | Cemented with:1200 sx. or | Hole Size:7-7/8" Cas               | Production Casing | Top of Cement: Surface Met      | Cemented with: _910 sx. or _ | Hole Size:12-1/4" Cas            | Intermediate Casing | Top of Cement: Surface Met      | Cemented with:500sx. or | Hole Size: _17-1/2" Cas           | WELLBORE SCHEMATIC<br>Surface Casing     | WELL LOCATION:     2375' FNL & 2300' FEL     G     Co     Sec 2       FOOTAGE LOCATION     UNIT LETTER     SECTION     TO | WELL NAME & NUMBER: Springs 2 Federal #1 | OPERATOR: Devon Energy Production Company, LP |  |
|-------------------------------------------|--------------|---------------------------------|--------------------|---------------------------------|---------------------------|------------------------------------|-------------------|---------------------------------|------------------------------|----------------------------------|---------------------|---------------------------------|-------------------------|-----------------------------------|------------------------------------------|---------------------------------------------------------------------------------------------------------------------------|------------------------------------------|-----------------------------------------------|--|
| orated or Open Hol                        | feet         | Injection Interval (            | 50'                |                                 | SX.                       |                                    | Production C      |                                 |                              |                                  | Intermediate (      |                                 | SX.                     |                                   | <u>WELL CON</u><br>Surface Ca            | Sec 2                                                                                                                     |                                          |                                               |  |
| e; indicate which)                        | to2275'      | Perforated)                     |                    | Method Determined: CBL (9/6/00) | or                        | Casing Size:_5-1/2", 17#, @ 10850' | asing             | Method Determined: Circ. cement | or                           | Casing Size:_8-5/8", 32# @ 2170' | <u>Casing</u>       | Method Determined: Circ. cement | or                      | Casing Size: 13-3/8", 48#, @ 453' | WELL CONSTRUCTION DATA<br>Surface Casing | T21S<br>TOWNSHIP                                                                                                          |                                          |                                               |  |
|                                           |              |                                 |                    | CBL (9/6/00)                    | ft <sup>3</sup>           | , 17#, @ 10850 <b>'</b>            |                   | Circ. cement                    | ft <sup>3</sup>              | 32# @ 2170'                      |                     | Circ. cement                    | ft <sup>3</sup>         | ", 48#, @ 453'                    | 14                                       | R25E<br>RANGE                                                                                                             |                                          |                                               |  |

| Ty  | INJECTION WELL DATA SHEET         Tubing Size:       2-7/8", 6.5#       Lining Material:       IPC         Type of Packer:       5-1/2" IPC                                                                                                                                                                                                                                                                                                                                                                                                                                                                                                                                                                                                                                                                                                                                                                                                                                                                                                                                                                                                                                                                                                                                                                                                                                                                                                                                                                                                                                                                                                                                                                                                                                                                                                                                                                                                                                                                                                                                                                                                                                                                                                                                                                                                                                                                                                                                                                                                                                                                                                                                                                                                                                                                                                                                                                                        |
|-----|------------------------------------------------------------------------------------------------------------------------------------------------------------------------------------------------------------------------------------------------------------------------------------------------------------------------------------------------------------------------------------------------------------------------------------------------------------------------------------------------------------------------------------------------------------------------------------------------------------------------------------------------------------------------------------------------------------------------------------------------------------------------------------------------------------------------------------------------------------------------------------------------------------------------------------------------------------------------------------------------------------------------------------------------------------------------------------------------------------------------------------------------------------------------------------------------------------------------------------------------------------------------------------------------------------------------------------------------------------------------------------------------------------------------------------------------------------------------------------------------------------------------------------------------------------------------------------------------------------------------------------------------------------------------------------------------------------------------------------------------------------------------------------------------------------------------------------------------------------------------------------------------------------------------------------------------------------------------------------------------------------------------------------------------------------------------------------------------------------------------------------------------------------------------------------------------------------------------------------------------------------------------------------------------------------------------------------------------------------------------------------------------------------------------------------------------------------------------------------------------------------------------------------------------------------------------------------------------------------------------------------------------------------------------------------------------------------------------------------------------------------------------------------------------------------------------------------------------------------------------------------------------------------------------------------|
| Pa  | Packer Setting Depth:+/- 2205'                                                                                                                                                                                                                                                                                                                                                                                                                                                                                                                                                                                                                                                                                                                                                                                                                                                                                                                                                                                                                                                                                                                                                                                                                                                                                                                                                                                                                                                                                                                                                                                                                                                                                                                                                                                                                                                                                                                                                                                                                                                                                                                                                                                                                                                                                                                                                                                                                                                                                                                                                                                                                                                                                                                                                                                                                                                                                                     |
| Otl | Other Type of Tubing/Casing Seal (if applicable):                                                                                                                                                                                                                                                                                                                                                                                                                                                                                                                                                                                                                                                                                                                                                                                                                                                                                                                                                                                                                                                                                                                                                                                                                                                                                                                                                                                                                                                                                                                                                                                                                                                                                                                                                                                                                                                                                                                                                                                                                                                                                                                                                                                                                                                                                                                                                                                                                                                                                                                                                                                                                                                                                                                                                                                                                                                                                  |
|     | Additional Data                                                                                                                                                                                                                                                                                                                                                                                                                                                                                                                                                                                                                                                                                                                                                                                                                                                                                                                                                                                                                                                                                                                                                                                                                                                                                                                                                                                                                                                                                                                                                                                                                                                                                                                                                                                                                                                                                                                                                                                                                                                                                                                                                                                                                                                                                                                                                                                                                                                                                                                                                                                                                                                                                                                                                                                                                                                                                                                    |
|     | Is this a new well drilled for injection? Yes X_No                                                                                                                                                                                                                                                                                                                                                                                                                                                                                                                                                                                                                                                                                                                                                                                                                                                                                                                                                                                                                                                                                                                                                                                                                                                                                                                                                                                                                                                                                                                                                                                                                                                                                                                                                                                                                                                                                                                                                                                                                                                                                                                                                                                                                                                                                                                                                                                                                                                                                                                                                                                                                                                                                                                                                                                                                                                                                 |
|     | If no, for what purpose was the well originally drilled? Producing Gas Well                                                                                                                                                                                                                                                                                                                                                                                                                                                                                                                                                                                                                                                                                                                                                                                                                                                                                                                                                                                                                                                                                                                                                                                                                                                                                                                                                                                                                                                                                                                                                                                                                                                                                                                                                                                                                                                                                                                                                                                                                                                                                                                                                                                                                                                                                                                                                                                                                                                                                                                                                                                                                                                                                                                                                                                                                                                        |
| 5.  | Name of the Injection Formation: Delaware Brushy Canyon from 2236' to 2275'.                                                                                                                                                                                                                                                                                                                                                                                                                                                                                                                                                                                                                                                                                                                                                                                                                                                                                                                                                                                                                                                                                                                                                                                                                                                                                                                                                                                                                                                                                                                                                                                                                                                                                                                                                                                                                                                                                                                                                                                                                                                                                                                                                                                                                                                                                                                                                                                                                                                                                                                                                                                                                                                                                                                                                                                                                                                       |
| с   | Name of Field or Pool (if applicable): Delaware                                                                                                                                                                                                                                                                                                                                                                                                                                                                                                                                                                                                                                                                                                                                                                                                                                                                                                                                                                                                                                                                                                                                                                                                                                                                                                                                                                                                                                                                                                                                                                                                                                                                                                                                                                                                                                                                                                                                                                                                                                                                                                                                                                                                                                                                                                                                                                                                                                                                                                                                                                                                                                                                                                                                                                                                                                                                                    |
| 4   | Has the well ever been perforated in any other zone(s)? List all such perforated intervals and give plugging detail, i.e. sacks of cement or plug(s) used.                                                                                                                                                                                                                                                                                                                                                                                                                                                                                                                                                                                                                                                                                                                                                                                                                                                                                                                                                                                                                                                                                                                                                                                                                                                                                                                                                                                                                                                                                                                                                                                                                                                                                                                                                                                                                                                                                                                                                                                                                                                                                                                                                                                                                                                                                                                                                                                                                                                                                                                                                                                                                                                                                                                                                                         |
|     | Delaware Brushy Canyon: 2236'-2242'; Open perfs, tested wet.<br>Cisco Canyon: 8108'-8126'; CIBP @ 8090', w/35' cement. PBD @ 8055'<br>Cisco Canyon: 8266'-8282'; CIBP @ 8230', w/35' cement. PBD @ 8195'<br>Morrow: 10347' – 10587'; CIBP @ 10325', w/35' cement. PBD @ 10290'                                                                                                                                                                                                                                                                                                                                                                                                                                                                                                                                                                                                                                                                                                                                                                                                                                                                                                                                                                                                                                                                                                                                                                                                                                                                                                                                                                                                                                                                                                                                                                                                                                                                                                                                                                                                                                                                                                                                                                                                                                                                                                                                                                                                                                                                                                                                                                                                                                                                                                                                                                                                                                                     |
| 5.  | Give the name and depths of any oil or gas zones underlying or overlying the proposed injection zone in this area: $2 + \frac{1}{2} + \frac{1}{$ |
|     | Reported formation tops are: Queen-858': Delaware Cherry Canyon-1787'; Delaware Brushy Canyon-1996'; Bone Spring Limestone-3310'; Cisco-8050'; Atoka-9770'; Morrow-10090'.                                                                                                                                                                                                                                                                                                                                                                                                                                                                                                                                                                                                                                                                                                                                                                                                                                                                                                                                                                                                                                                                                                                                                                                                                                                                                                                                                                                                                                                                                                                                                                                                                                                                                                                                                                                                                                                                                                                                                                                                                                                                                                                                                                                                                                                                                                                                                                                                                                                                                                                                                                                                                                                                                                                                                         |

- (3) Injection Tubing 2-7/8", 6.5#, IPC tubing run to +/- 2,205'
- (4) <u>Packer</u> 5-1/2" IPC Packer @ +/- 2,205'

#### **B. Other Well Information**

- (1) Injection Formation: Delaware Brushy Canyon Field Name: Catclaw Draw
- (2) Injection Interval: Perforations from 2236' to 2275'
- (3) Original Purpose of Wellbore:

The Springs 2 Federal #1 was spud June 21, 2000 and completed in the Morrow from 10,347' to 10,587'. It was recompleted to the Cisco Canyon from 8,108' to 8,282', but tested wet in February , 2008. It was recompleted to the Delaware Brushy Canyon from 2236' to 2242 in August 2008 and tested wet.

#### (4) Other perforated intervals:

<u>Springs 2 Federal #1 perforated intervals</u> Delaware Brushy Canyon: 2236'-2242'; Open perfs, tested wet. Cisco Canyon: 8108'-8126'; CIBP @ 8090', w/35' cement. PBD @ 8055' Cisco Canyon: 8266'-8282'; CIBP @ 8230', w/35' cement. PBD @ 8195' Morrow: 10347' – 10587'; CIBP @ 10325', w/35' cement. PBD @ 10290'

# (5) Give the depth to and the name of the next higher and next lower oil or gas zone in the area of the well if any.

Reported formation tops are: Queen-858'; Delaware Cherry Canyon-1787'; Delaware Brushy Canyon-1996'; Bone Spring Limestone-3310'; Cisco-8050'; Atoka-9770'; Morrow-10090'.