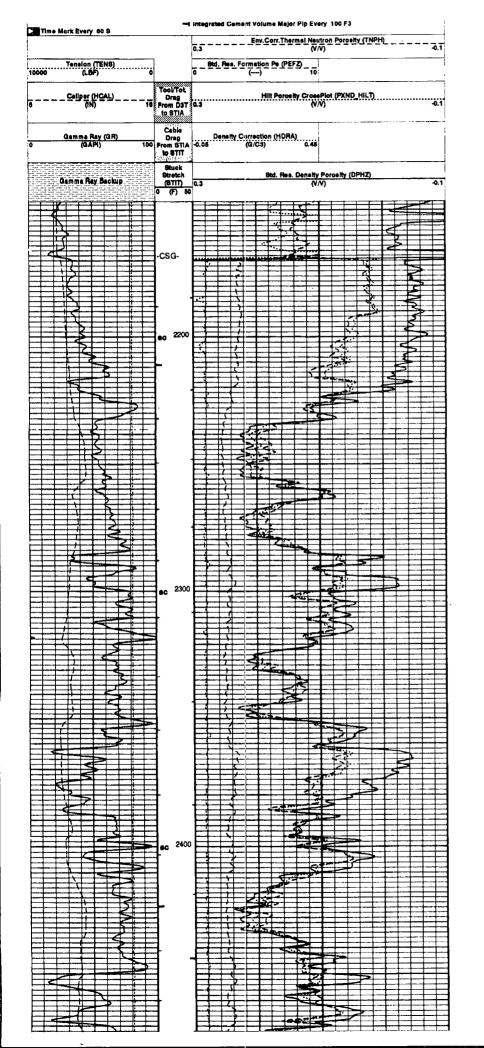

| (Perforated or Open Hole; indicate which) | 2236'feet to | Injection Interval (Perforated) | Total Depth:10850' | Top of Cement:1190 Met          | Cemented with:1200 sx. or | Hole Size:7-7/8" Cas               | Production Casing | Top of Cement: Surface Met      | Cemented with: _910 sx. or _ | Hole Size:12-1/4" Cas            | Intermediate Casing | Top of Cement: Surface Met      | Cemented with:500sx. or | Hole Size: _17-1/2" Cas           | WELLBORE SCHEMATIC<br>Surface Casing     | WELL LOCATION:     2375' FNL & 2300' FEL     G     Co     Sec 2       FOOTAGE LOCATION     UNIT LETTER     SECTION     TO | WELL NAME & NUMBER: Springs 2 Federal #1 | OPERATOR: Devon Energy Production Company, LP |  |
|-------------------------------------------|--------------|---------------------------------|--------------------|---------------------------------|---------------------------|------------------------------------|-------------------|---------------------------------|------------------------------|----------------------------------|---------------------|---------------------------------|-------------------------|-----------------------------------|------------------------------------------|---------------------------------------------------------------------------------------------------------------------------|------------------------------------------|-----------------------------------------------|--|
| orated or Open Hol                        | feet         | Injection Interval (            | 50'                |                                 | SX.                       |                                    | Production C      |                                 |                              |                                  | Intermediate (      |                                 | SX.                     |                                   | <u>WELL CON</u><br>Surface Ca            | Sec 2                                                                                                                     |                                          |                                               |  |
| e; indicate which)                        | to2275'      | Perforated)                     |                    | Method Determined: CBL (9/6/00) | or                        | Casing Size:_5-1/2", 17#, @ 10850' | asing             | Method Determined: Circ. cement | or                           | Casing Size:_8-5/8", 32# @ 2170' | <u>Casing</u>       | Method Determined: Circ. cement | or                      | Casing Size: 13-3/8", 48#, @ 453' | WELL CONSTRUCTION DATA<br>Surface Casing | T21S<br>TOWNSHIP                                                                                                          |                                          |                                               |  |
|                                           |              |                                 |                    | CBL (9/6/00)                    | ft <sup>3</sup>           | , 17#, @ 10850 <b>'</b>            |                   | Circ. cement                    | ft <sup>3</sup>              | 32# @ 2170'                      |                     | Circ. cement                    | ft <sup>3</sup>         | ", 48#, @ 453'                    | 14                                       | R25E<br>RANGE                                                                                                             |                                          |                                               |  |

| Ty  | INJECTION WELL DATA SHEET         Tubing Size:       2-7/8", 6.5#       Lining Material:       IPC         Type of Packer:       5-1/2" IPC                                                                                                                                                                                                                                                                                                                                                                                                                                                                                                                                                                                                                                                                                                                                                                                                                                                                                                                                                                                                                                                                                                                                                                                                                                                                                                                                                                                                                                                                                                                                                                                                                                                                                                                                                                                                                                                                                                                                                                                                                                                                                                                                                                                                                                                                                                                                                                                                                                                                                                                                                                                                                                                                                                                                                                                        |
|-----|------------------------------------------------------------------------------------------------------------------------------------------------------------------------------------------------------------------------------------------------------------------------------------------------------------------------------------------------------------------------------------------------------------------------------------------------------------------------------------------------------------------------------------------------------------------------------------------------------------------------------------------------------------------------------------------------------------------------------------------------------------------------------------------------------------------------------------------------------------------------------------------------------------------------------------------------------------------------------------------------------------------------------------------------------------------------------------------------------------------------------------------------------------------------------------------------------------------------------------------------------------------------------------------------------------------------------------------------------------------------------------------------------------------------------------------------------------------------------------------------------------------------------------------------------------------------------------------------------------------------------------------------------------------------------------------------------------------------------------------------------------------------------------------------------------------------------------------------------------------------------------------------------------------------------------------------------------------------------------------------------------------------------------------------------------------------------------------------------------------------------------------------------------------------------------------------------------------------------------------------------------------------------------------------------------------------------------------------------------------------------------------------------------------------------------------------------------------------------------------------------------------------------------------------------------------------------------------------------------------------------------------------------------------------------------------------------------------------------------------------------------------------------------------------------------------------------------------------------------------------------------------------------------------------------------|
| Pa  | Packer Setting Depth:+/- 2205'                                                                                                                                                                                                                                                                                                                                                                                                                                                                                                                                                                                                                                                                                                                                                                                                                                                                                                                                                                                                                                                                                                                                                                                                                                                                                                                                                                                                                                                                                                                                                                                                                                                                                                                                                                                                                                                                                                                                                                                                                                                                                                                                                                                                                                                                                                                                                                                                                                                                                                                                                                                                                                                                                                                                                                                                                                                                                                     |
| Otl | Other Type of Tubing/Casing Seal (if applicable):                                                                                                                                                                                                                                                                                                                                                                                                                                                                                                                                                                                                                                                                                                                                                                                                                                                                                                                                                                                                                                                                                                                                                                                                                                                                                                                                                                                                                                                                                                                                                                                                                                                                                                                                                                                                                                                                                                                                                                                                                                                                                                                                                                                                                                                                                                                                                                                                                                                                                                                                                                                                                                                                                                                                                                                                                                                                                  |
|     | Additional Data                                                                                                                                                                                                                                                                                                                                                                                                                                                                                                                                                                                                                                                                                                                                                                                                                                                                                                                                                                                                                                                                                                                                                                                                                                                                                                                                                                                                                                                                                                                                                                                                                                                                                                                                                                                                                                                                                                                                                                                                                                                                                                                                                                                                                                                                                                                                                                                                                                                                                                                                                                                                                                                                                                                                                                                                                                                                                                                    |
|     | Is this a new well drilled for injection? Yes X_No                                                                                                                                                                                                                                                                                                                                                                                                                                                                                                                                                                                                                                                                                                                                                                                                                                                                                                                                                                                                                                                                                                                                                                                                                                                                                                                                                                                                                                                                                                                                                                                                                                                                                                                                                                                                                                                                                                                                                                                                                                                                                                                                                                                                                                                                                                                                                                                                                                                                                                                                                                                                                                                                                                                                                                                                                                                                                 |
|     | If no, for what purpose was the well originally drilled? Producing Gas Well                                                                                                                                                                                                                                                                                                                                                                                                                                                                                                                                                                                                                                                                                                                                                                                                                                                                                                                                                                                                                                                                                                                                                                                                                                                                                                                                                                                                                                                                                                                                                                                                                                                                                                                                                                                                                                                                                                                                                                                                                                                                                                                                                                                                                                                                                                                                                                                                                                                                                                                                                                                                                                                                                                                                                                                                                                                        |
| 5.  | Name of the Injection Formation: Delaware Brushy Canyon from 2236' to 2275'.                                                                                                                                                                                                                                                                                                                                                                                                                                                                                                                                                                                                                                                                                                                                                                                                                                                                                                                                                                                                                                                                                                                                                                                                                                                                                                                                                                                                                                                                                                                                                                                                                                                                                                                                                                                                                                                                                                                                                                                                                                                                                                                                                                                                                                                                                                                                                                                                                                                                                                                                                                                                                                                                                                                                                                                                                                                       |
| с   | Name of Field or Pool (if applicable): Delaware                                                                                                                                                                                                                                                                                                                                                                                                                                                                                                                                                                                                                                                                                                                                                                                                                                                                                                                                                                                                                                                                                                                                                                                                                                                                                                                                                                                                                                                                                                                                                                                                                                                                                                                                                                                                                                                                                                                                                                                                                                                                                                                                                                                                                                                                                                                                                                                                                                                                                                                                                                                                                                                                                                                                                                                                                                                                                    |
| 4   | Has the well ever been perforated in any other zone(s)? List all such perforated intervals and give plugging detail, i.e. sacks of cement or plug(s) used.                                                                                                                                                                                                                                                                                                                                                                                                                                                                                                                                                                                                                                                                                                                                                                                                                                                                                                                                                                                                                                                                                                                                                                                                                                                                                                                                                                                                                                                                                                                                                                                                                                                                                                                                                                                                                                                                                                                                                                                                                                                                                                                                                                                                                                                                                                                                                                                                                                                                                                                                                                                                                                                                                                                                                                         |
|     | Delaware Brushy Canyon: 2236'-2242'; Open perfs, tested wet.<br>Cisco Canyon: 8108'-8126'; CIBP @ 8090', w/35' cement. PBD @ 8055'<br>Cisco Canyon: 8266'-8282'; CIBP @ 8230', w/35' cement. PBD @ 8195'<br>Morrow: 10347' – 10587'; CIBP @ 10325', w/35' cement. PBD @ 10290'                                                                                                                                                                                                                                                                                                                                                                                                                                                                                                                                                                                                                                                                                                                                                                                                                                                                                                                                                                                                                                                                                                                                                                                                                                                                                                                                                                                                                                                                                                                                                                                                                                                                                                                                                                                                                                                                                                                                                                                                                                                                                                                                                                                                                                                                                                                                                                                                                                                                                                                                                                                                                                                     |
| 5.  | Give the name and depths of any oil or gas zones underlying or overlying the proposed injection zone in this area: $2 + \frac{1}{2} + \frac{1}{$ |
|     | Reported formation tops are: Queen-858': Delaware Cherry Canyon-1787'; Delaware Brushy Canyon-1996'; Bone Spring Limestone-3310'; Cisco-8050'; Atoka-9770'; Morrow-10090'.                                                                                                                                                                                                                                                                                                                                                                                                                                                                                                                                                                                                                                                                                                                                                                                                                                                                                                                                                                                                                                                                                                                                                                                                                                                                                                                                                                                                                                                                                                                                                                                                                                                                                                                                                                                                                                                                                                                                                                                                                                                                                                                                                                                                                                                                                                                                                                                                                                                                                                                                                                                                                                                                                                                                                         |