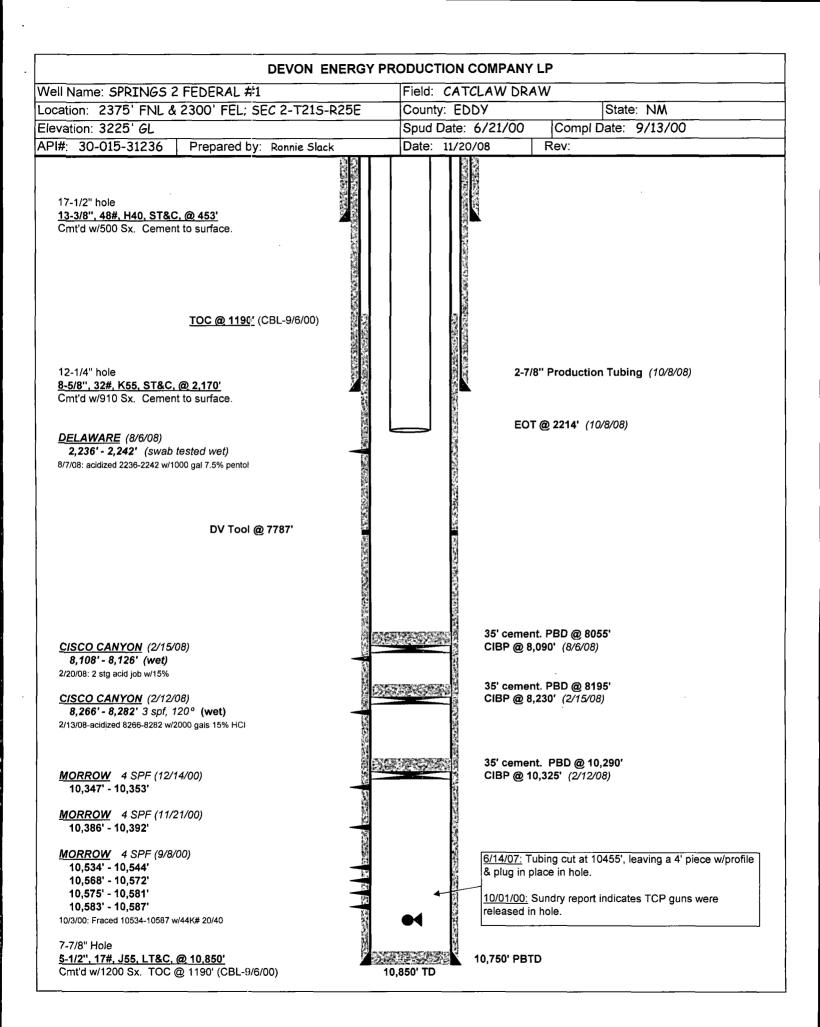

| (Perforated or Open Hole; indicate which) | 2236'feet to | Injection Interval (Perforated) | Total Depth:10850' | Top of Cement:1190 Met          | Cemented with:1200 sx. or | Hole Size:7-7/8" Cas               | Production Casing | Top of Cement: Surface Met      | Cemented with: _910 sx. or _ | Hole Size:12-1/4" Cas            | Intermediate Casing | Top of Cement: Surface Met      | Cemented with:500sx. or | Hole Size: _17-1/2" Cas           | WELLBORE SCHEMATIC<br>Surface Casing     | WELL LOCATION:     2375' FNL & 2300' FEL     G     Co     Sec 2       FOOTAGE LOCATION     UNIT LETTER     SECTION     TO | WELL NAME & NUMBER: Springs 2 Federal #1 | OPERATOR: Devon Energy Production Company, LP |  |
|-------------------------------------------|--------------|---------------------------------|--------------------|---------------------------------|---------------------------|------------------------------------|-------------------|---------------------------------|------------------------------|----------------------------------|---------------------|---------------------------------|-------------------------|-----------------------------------|------------------------------------------|---------------------------------------------------------------------------------------------------------------------------|------------------------------------------|-----------------------------------------------|--|
| orated or Open Hol                        | feet         | Injection Interval (            | 50'                |                                 | SX.                       |                                    | Production C      |                                 |                              |                                  | Intermediate (      |                                 | SX.                     |                                   | <u>WELL CON</u><br>Surface Ca            | Sec 2                                                                                                                     |                                          |                                               |  |
| e; indicate which)                        | to2275'      | Perforated)                     |                    | Method Determined: CBL (9/6/00) | or                        | Casing Size:_5-1/2", 17#, @ 10850' | asing             | Method Determined: Circ. cement | or                           | Casing Size:_8-5/8", 32# @ 2170' | <u>Casing</u>       | Method Determined: Circ. cement | or                      | Casing Size: 13-3/8", 48#, @ 453' | WELL CONSTRUCTION DATA<br>Surface Casing | T21S<br>TOWNSHIP                                                                                                          |                                          |                                               |  |
|                                           |              |                                 |                    | CBL (9/6/00)                    | ft <sup>3</sup>           | , 17#, @ 10850 <b>'</b>            |                   | Circ. cement                    | ft <sup>3</sup>              | 32# @ 2170'                      |                     | Circ. cement                    | ft <sup>3</sup>         | ", 48#, @ 453'                    | 14                                       | R25E<br>RANGE                                                                                                             |                                          |                                               |  |

| Ty  | INJECTION WELL DATA SHEET         Tubing Size:       2-7/8", 6.5#       Lining Material:       IPC         Type of Packer:       5-1/2" IPC                                                                                                                                                                                                                                                                                                                                                                                                                                                                                                                                                                                                                                                                                                                                                                                                                                                                                                                                                                                                                                                                                                                                                                                                                                                                                                                                                                                                                                                                                                                                                                                                                                                                                                                                                                                                                                                                                                                                                                                                                                                                                                                                                                                                                                                                                                                                                                                                                                                                                                                                                                                                                                                                                                                                                                                        |
|-----|------------------------------------------------------------------------------------------------------------------------------------------------------------------------------------------------------------------------------------------------------------------------------------------------------------------------------------------------------------------------------------------------------------------------------------------------------------------------------------------------------------------------------------------------------------------------------------------------------------------------------------------------------------------------------------------------------------------------------------------------------------------------------------------------------------------------------------------------------------------------------------------------------------------------------------------------------------------------------------------------------------------------------------------------------------------------------------------------------------------------------------------------------------------------------------------------------------------------------------------------------------------------------------------------------------------------------------------------------------------------------------------------------------------------------------------------------------------------------------------------------------------------------------------------------------------------------------------------------------------------------------------------------------------------------------------------------------------------------------------------------------------------------------------------------------------------------------------------------------------------------------------------------------------------------------------------------------------------------------------------------------------------------------------------------------------------------------------------------------------------------------------------------------------------------------------------------------------------------------------------------------------------------------------------------------------------------------------------------------------------------------------------------------------------------------------------------------------------------------------------------------------------------------------------------------------------------------------------------------------------------------------------------------------------------------------------------------------------------------------------------------------------------------------------------------------------------------------------------------------------------------------------------------------------------------|
| Pa  | Packer Setting Depth:+/- 2205'                                                                                                                                                                                                                                                                                                                                                                                                                                                                                                                                                                                                                                                                                                                                                                                                                                                                                                                                                                                                                                                                                                                                                                                                                                                                                                                                                                                                                                                                                                                                                                                                                                                                                                                                                                                                                                                                                                                                                                                                                                                                                                                                                                                                                                                                                                                                                                                                                                                                                                                                                                                                                                                                                                                                                                                                                                                                                                     |
| Otl | Other Type of Tubing/Casing Seal (if applicable):                                                                                                                                                                                                                                                                                                                                                                                                                                                                                                                                                                                                                                                                                                                                                                                                                                                                                                                                                                                                                                                                                                                                                                                                                                                                                                                                                                                                                                                                                                                                                                                                                                                                                                                                                                                                                                                                                                                                                                                                                                                                                                                                                                                                                                                                                                                                                                                                                                                                                                                                                                                                                                                                                                                                                                                                                                                                                  |
|     | Additional Data                                                                                                                                                                                                                                                                                                                                                                                                                                                                                                                                                                                                                                                                                                                                                                                                                                                                                                                                                                                                                                                                                                                                                                                                                                                                                                                                                                                                                                                                                                                                                                                                                                                                                                                                                                                                                                                                                                                                                                                                                                                                                                                                                                                                                                                                                                                                                                                                                                                                                                                                                                                                                                                                                                                                                                                                                                                                                                                    |
|     | Is this a new well drilled for injection? Yes X_No                                                                                                                                                                                                                                                                                                                                                                                                                                                                                                                                                                                                                                                                                                                                                                                                                                                                                                                                                                                                                                                                                                                                                                                                                                                                                                                                                                                                                                                                                                                                                                                                                                                                                                                                                                                                                                                                                                                                                                                                                                                                                                                                                                                                                                                                                                                                                                                                                                                                                                                                                                                                                                                                                                                                                                                                                                                                                 |
|     | If no, for what purpose was the well originally drilled? Producing Gas Well                                                                                                                                                                                                                                                                                                                                                                                                                                                                                                                                                                                                                                                                                                                                                                                                                                                                                                                                                                                                                                                                                                                                                                                                                                                                                                                                                                                                                                                                                                                                                                                                                                                                                                                                                                                                                                                                                                                                                                                                                                                                                                                                                                                                                                                                                                                                                                                                                                                                                                                                                                                                                                                                                                                                                                                                                                                        |
| 5.  | Name of the Injection Formation: Delaware Brushy Canyon from 2236' to 2275'.                                                                                                                                                                                                                                                                                                                                                                                                                                                                                                                                                                                                                                                                                                                                                                                                                                                                                                                                                                                                                                                                                                                                                                                                                                                                                                                                                                                                                                                                                                                                                                                                                                                                                                                                                                                                                                                                                                                                                                                                                                                                                                                                                                                                                                                                                                                                                                                                                                                                                                                                                                                                                                                                                                                                                                                                                                                       |
| с   | Name of Field or Pool (if applicable): Delaware                                                                                                                                                                                                                                                                                                                                                                                                                                                                                                                                                                                                                                                                                                                                                                                                                                                                                                                                                                                                                                                                                                                                                                                                                                                                                                                                                                                                                                                                                                                                                                                                                                                                                                                                                                                                                                                                                                                                                                                                                                                                                                                                                                                                                                                                                                                                                                                                                                                                                                                                                                                                                                                                                                                                                                                                                                                                                    |
| 4   | Has the well ever been perforated in any other zone(s)? List all such perforated intervals and give plugging detail, i.e. sacks of cement or plug(s) used.                                                                                                                                                                                                                                                                                                                                                                                                                                                                                                                                                                                                                                                                                                                                                                                                                                                                                                                                                                                                                                                                                                                                                                                                                                                                                                                                                                                                                                                                                                                                                                                                                                                                                                                                                                                                                                                                                                                                                                                                                                                                                                                                                                                                                                                                                                                                                                                                                                                                                                                                                                                                                                                                                                                                                                         |
|     | Delaware Brushy Canyon: 2236'-2242'; Open perfs, tested wet.<br>Cisco Canyon: 8108'-8126'; CIBP @ 8090', w/35' cement. PBD @ 8055'<br>Cisco Canyon: 8266'-8282'; CIBP @ 8230', w/35' cement. PBD @ 8195'<br>Morrow: 10347' – 10587'; CIBP @ 10325', w/35' cement. PBD @ 10290'                                                                                                                                                                                                                                                                                                                                                                                                                                                                                                                                                                                                                                                                                                                                                                                                                                                                                                                                                                                                                                                                                                                                                                                                                                                                                                                                                                                                                                                                                                                                                                                                                                                                                                                                                                                                                                                                                                                                                                                                                                                                                                                                                                                                                                                                                                                                                                                                                                                                                                                                                                                                                                                     |
| 5.  | Give the name and depths of any oil or gas zones underlying or overlying the proposed injection zone in this area: $2 + \frac{1}{2} + \frac{1}{$ |
|     | Reported formation tops are: Queen-858': Delaware Cherry Canyon-1787'; Delaware Brushy Canyon-1996'; Bone Spring Limestone-3310'; Cisco-8050'; Atoka-9770'; Morrow-10090'.                                                                                                                                                                                                                                                                                                                                                                                                                                                                                                                                                                                                                                                                                                                                                                                                                                                                                                                                                                                                                                                                                                                                                                                                                                                                                                                                                                                                                                                                                                                                                                                                                                                                                                                                                                                                                                                                                                                                                                                                                                                                                                                                                                                                                                                                                                                                                                                                                                                                                                                                                                                                                                                                                                                                                         |

- (3) Injection Tubing 2-7/8", 6.5#, IPC tubing run to +/- 2,205'
- (4) <u>Packer</u> 5-1/2" IPC Packer @ +/- 2,205'

#### **B. Other Well Information**

- (1) Injection Formation: Delaware Brushy Canyon Field Name: Catclaw Draw
- (2) Injection Interval: Perforations from 2236' to 2275'
- (3) Original Purpose of Wellbore:

The Springs 2 Federal #1 was spud June 21, 2000 and completed in the Morrow from 10,347' to 10,587'. It was recompleted to the Cisco Canyon from 8,108' to 8,282', but tested wet in February , 2008. It was recompleted to the Delaware Brushy Canyon from 2236' to 2242 in August 2008 and tested wet.

#### (4) Other perforated intervals:

<u>Springs 2 Federal #1 perforated intervals</u> Delaware Brushy Canyon: 2236'-2242'; Open perfs, tested wet. Cisco Canyon: 8108'-8126'; CIBP @ 8090', w/35' cement. PBD @ 8055' Cisco Canyon: 8266'-8282'; CIBP @ 8230', w/35' cement. PBD @ 8195' Morrow: 10347' – 10587'; CIBP @ 10325', w/35' cement. PBD @ 10290'

# (5) Give the depth to and the name of the next higher and next lower oil or gas zone in the area of the well if any.

Reported formation tops are: Queen-858'; Delaware Cherry Canyon-1787'; Delaware Brushy Canyon-1996'; Bone Spring Limestone-3310'; Cisco-8050'; Atoka-9770'; Morrow-10090'.