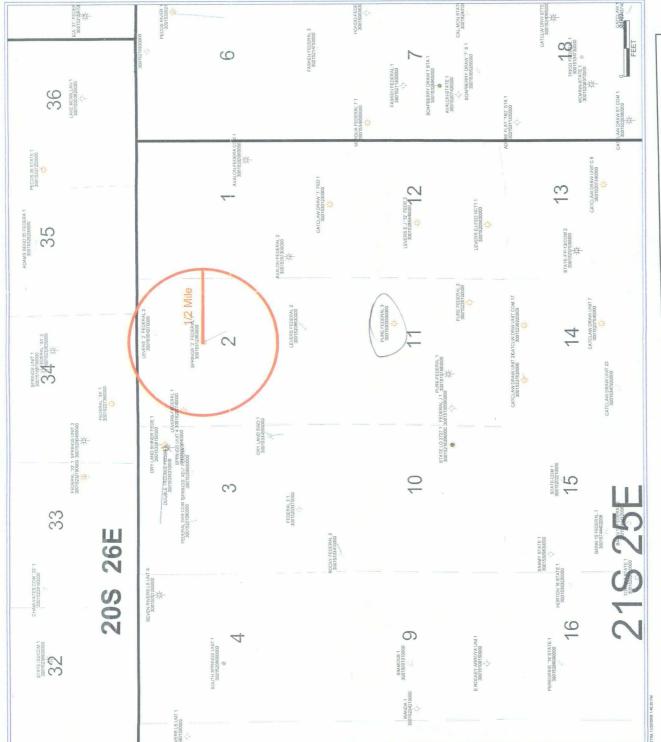

## APPLICATION FOR AUTHORIZATION TO INJECT

|        | THE DOLLION CONTROLLING OF TO MODEL                                                                                                                                                                                                                                                                                                                                                                                                                                                                                                                                                                                                                             |
|--------|-----------------------------------------------------------------------------------------------------------------------------------------------------------------------------------------------------------------------------------------------------------------------------------------------------------------------------------------------------------------------------------------------------------------------------------------------------------------------------------------------------------------------------------------------------------------------------------------------------------------------------------------------------------------|
| I.     | PURPOSE:      Secondary Recovery      Pressure Maintenance       XDisposal      Storage         Application qualifies for administrative approval?      XYes      No                                                                                                                                                                                                                                                                                                                                                                                                                                                                                            |
| 11.    | OPERATOR:Devon Energy Production Company, LP                                                                                                                                                                                                                                                                                                                                                                                                                                                                                                                                                                                                                    |
|        | ADDRESS:20 North Broadway, Suite 1500, Oklahoma City, Oklahoma 73102                                                                                                                                                                                                                                                                                                                                                                                                                                                                                                                                                                                            |
|        | CONTACT PARTY:Ronnie SlackPHONE: _405-552-4615                                                                                                                                                                                                                                                                                                                                                                                                                                                                                                                                                                                                                  |
| 111.   | WELL DATA: Complete the data required on the reverse side of this form for each well proposed for injection.<br>Additional sheets may be attached if necessary.                                                                                                                                                                                                                                                                                                                                                                                                                                                                                                 |
| IV.    | Is this an expansion of an existing project? Yes XNo<br>If yes, give the Division order number authorizing the project:                                                                                                                                                                                                                                                                                                                                                                                                                                                                                                                                         |
| V.     | Attach a map that identifies all wells and leases within two miles of any proposed injection well with a one-half mile radius circle drawn around each proposed injection well. This circle identifies the well's area of review.                                                                                                                                                                                                                                                                                                                                                                                                                               |
| VI.    | Attach a tabulation of data on all wells of public record within the area of review which penetrate the proposed injection zone.<br>Such data shall include a description of each well's type, construction, date drilled, location, depth, record of completion, and a schematic of any plugged well illustrating all plugging detail.                                                                                                                                                                                                                                                                                                                         |
| VII.   | Attach data on the proposed operation, including:                                                                                                                                                                                                                                                                                                                                                                                                                                                                                                                                                                                                               |
|        | <ol> <li>Proposed average and maximum daily rate and volume of fluids to be injected;</li> <li>Whether the system is open or closed;</li> <li>Proposed average and maximum injection pressure;</li> <li>Sources and an appropriate analysis of injection fluid and compatibility with the receiving formation if other than reinjected produced water; and,</li> <li>If injection is for disposal purposes into a zone not productive of oil or gas at or within one mile of the proposed well, attach a chemical analysis of the disposal zone formation water (may be measured or inferred from existing literature, studies, nearby wells, etc.).</li> </ol> |
| *VIII. | Attach appropriate geologic data on the injection zone including appropriate lithologic detail, geologic name, thickness, and depth. Give the geologic name, and depth to bottom of all underground sources of drinking water (aquifers containing waters with total dissolved solids concentrations of 10,000 mg/l or less) overlying the proposed injection zone as well as any such sources known to be immediately underlying the injection interval.                                                                                                                                                                                                       |
| IX.    | Describe the proposed stimulation program, if any.                                                                                                                                                                                                                                                                                                                                                                                                                                                                                                                                                                                                              |
| *X.    | Attach appropriate logging and test data on the well. (If well logs have been filed with the Division, they need not be resubmitted)                                                                                                                                                                                                                                                                                                                                                                                                                                                                                                                            |
| *XI.   | Attach a chemical analysis of fresh water from two or more fresh water wells (if available and producing) within one mile of any injection or disposal well showing location of wells and dates samples were taken.                                                                                                                                                                                                                                                                                                                                                                                                                                             |
| XII.   | Applicants for disposal wells must make an affirmative statement that they have examined available geologic and engineering data and find no evidence of open faults or any other hydrologic connection between the disposal zone and any underground sources of drinking water.                                                                                                                                                                                                                                                                                                                                                                                |
| XIII.  | Applicants must complete the "Proof of Notice" section on the reverse side of this form.                                                                                                                                                                                                                                                                                                                                                                                                                                                                                                                                                                        |
| XIV.   | Certification: I hereby certify that the information submitted with this application is true and correct to the best of my knowledge and belief.                                                                                                                                                                                                                                                                                                                                                                                                                                                                                                                |
|        | NAME:Ronnie SlackTITLE:Engineering Technician                                                                                                                                                                                                                                                                                                                                                                                                                                                                                                                                                                                                                   |
|        | NAME:                                                                                                                                                                                                                                                                                                                                                                                                                                                                                                                                                                                                                                                           |
|        | E-MAIL ADDRESS: Ronnie.Slack@DVN.com                                                                                                                                                                                                                                                                                                                                                                                                                                                                                                                                                                                                                            |

| (Perforated or Open Hole; indicate which) | 2236'feet to | Injection Interval (Perforated) | Total Depth:10850' | Top of Cement:1190 Met          | Cemented with:1200 sx. or | Hole Size:7-7/8" Cas               | Production Casing | Top of Cement: Surface Met      | Cemented with: _910 sx. or _ | Hole Size:12-1/4" Cas            | Intermediate Casing | Top of Cement: Surface Met      | Cemented with:500sx. or | Hole Size: _17-1/2" Cas           | WELLBORE SCHEMATIC<br>Surface Casing     | WELL LOCATION:     2375' FNL & 2300' FEL     G     Co     Sec 2       FOOTAGE LOCATION     UNIT LETTER     SECTION     TO | WELL NAME & NUMBER: Springs 2 Federal #1 | OPERATOR: Devon Energy Production Company, LP |  |
|-------------------------------------------|--------------|---------------------------------|--------------------|---------------------------------|---------------------------|------------------------------------|-------------------|---------------------------------|------------------------------|----------------------------------|---------------------|---------------------------------|-------------------------|-----------------------------------|------------------------------------------|---------------------------------------------------------------------------------------------------------------------------|------------------------------------------|-----------------------------------------------|--|
| orated or Open Hol                        | feet         | Injection Interval (            | 50'                |                                 | SX.                       |                                    | Production C      |                                 |                              |                                  | Intermediate (      |                                 | SX.                     |                                   | <u>WELL CON</u><br>Surface Ca            | Sec 2                                                                                                                     |                                          |                                               |  |
| e; indicate which)                        | to2275'      | Perforated)                     |                    | Method Determined: CBL (9/6/00) | or                        | Casing Size:_5-1/2", 17#, @ 10850' | asing             | Method Determined: Circ. cement | or                           | Casing Size:_8-5/8", 32# @ 2170' | <u>Casing</u>       | Method Determined: Circ. cement | or                      | Casing Size: 13-3/8", 48#, @ 453' | WELL CONSTRUCTION DATA<br>Surface Casing | T21S<br>TOWNSHIP                                                                                                          |                                          |                                               |  |
|                                           |              |                                 |                    | CBL (9/6/00)                    | ft <sup>3</sup>           | , 17#, @ 10850 <b>'</b>            |                   | Circ. cement                    | ft <sup>3</sup>              | 32# @ 2170'                      |                     | Circ. cement                    | ft <sup>3</sup>         | ", 48#, @ 453'                    | 14                                       | R25E<br>RANGE                                                                                                             |                                          |                                               |  |

.

-

.

Side 2

.

| H         No         Comp         Comp         To lead         No         Comp         Comp         Canada         Canada         Canada         Canada         Canada<                                                                                                                                                                         | C108 ITEM VIWell Tabulation in Review Area<br>Devon Energy Production Company, LP | eview Are |              |        |                        |     | _     | +      |                 |           |         |        |   |                     |                                                              |                                                                                   |         |
|---------------------------------------------------------------------------------------------------------------------------------------------------------------------------------------------------------------------------------------------------------------------------------------------------------------------------------------------------------------------------------------------------------------------------------------------------------------------------------------------------------------------------------------------------------------------------------------------------------------------------------------------------------------------------------------------------------------------------------------------------------------------------------------------------------------------------------------------------------------------------------------------------------------------------------------------------------------------------------------------------------------------------------------------------------------------------------------------------------------------------------------------------------------------------------------------------------------------------------------------------------------------------------------------------------------------------------------------------------------------------------------------------------------------------------------------------------|-----------------------------------------------------------------------------------|-----------|--------------|--------|------------------------|-----|-------|--------|-----------------|-----------|---------|--------|---|---------------------|--------------------------------------------------------------|-----------------------------------------------------------------------------------|---------|
| County         Focage         Sec         Twn         Rnge         Type         Statut         Date         To         PETD         Comp         Comp         Casing           County         Focage         Sec         Twn         Rnge         Type         Statut         Date         Date         To         PETD         Zone         Interval-H         Focagn         Foca                                                                                                                                                               | Proposed Disposal Well: Springs 2 Federal #1                                      | <u>.</u>  |              |        |                        |     |       |        |                 |           |         |        |   |                     |                                                              |                                                                                   |         |
| dr         2375 FNL         2         15         2         15         2         15         2         15         2         15         3         2         15         15         15         15         15         15         15         15         15         15         15         15         15         15         15         15         15         15         15         15         15         15         15         15         15         15         15         15         15         15         15         15         15         15         15         15         15         15         15         15         15         15         15         15         15         15         15         15         15         15         15         15         15         15         15         15         15         15         15         15         15         15         15         15         15         15         15         15         15         15         15         15         15         15         15         15         15         15         15         15         15         15         15         15         15         15         16         16 </th <th>Well Name</th> <th></th> <th>API</th> <th>County</th> <th>Footage</th> <th>Sec</th> <th>wn Rn</th> <th>ge Typ</th> <th><br/></th> <th></th> <th></th> <th></th> <th></th> <th>Comp<br/>Interval-Ft</th> <th>Casing<br/>Program</th> <th>Cement<br/>Volume / TOC</th> <th><u></u></th> | Well Name                                                                         |           | API          | County | Footage                | Sec | wn Rn | ge Typ | <br>            |           |         |        |   | Comp<br>Interval-Ft | Casing<br>Program                                            | Cement<br>Volume / TOC                                                            | <u></u> |
| Eddy         1584 FNL         2         215         Gas         Active         1008/68         10362         9390         Cisco Canyon         8038-8104         16": 654, @ 241"           Eddy         660 FNL         2         215         25E         Gas         Active         1008/68         10362         9300         Cisco Canyon         8038-8104         7", 234, @ 2495"           Eddy         1980 FEL         2         215         25E         NA         NA         NA         NA         NA           1980 FEL         2         215         25E         NA         NA         NA         NA         NA           1980 FEL         2         215         25E         NA         NA         NA         NA         NA                                                                                                                                                                                                                                                                                                                                                                                                                                                                                                                                                                                                                                                                                                               |                                                                                   |           | 30-015-31236 | Eddy   | 2375' FNL<br>2300' FEL |     |       |        | <br>In 06/21/00 | 09/13/0   | 00 1085 | 50 805 |   |                     |                                                              | 500 sx / surface - circ.<br>910 sx / surface - circ.<br>1200 sx / 1190' - CBL Log |         |
| Eddv     660'FNL     2     235     556     NA     NA     NA       1980'FEL     2     213     256     NA     NA     NA       1980'FEL     2     213     256     NA     NA       1980'FEL     2     213     256     NA       1980'FEL     2     1380'FEL     NA     NA       1980'FEL     3     NA     NA       1980'FEL     1     NA     NA       1990'FEL     1     NA     NA       1990'FEL     1     NA     NA <tr< td=""><td>Levers Federal 1</td><td>1</td><td>30-015-20174</td><td>Eddy</td><td>1594' FNL<br/>660' FWL</td><td></td><td></td><td></td><td><br/></td><td>3 12/19/6</td><td>68 1036</td><td>52 939</td><td></td><td></td><td>16", 65#, @ 241'<br/>9-5/8", 36#, @ 2764'<br/>7", 23#, @ 9495'</td><td>250 sx / surface - circ.<br/>1325 sx / surface - circ.<br/>350 sx / 7090' - CBL log</td><td><math>\sum</math></td></tr<>                                                                                                                                  | Levers Federal 1                                                                  | 1         | 30-015-20174 | Eddy   | 1594' FNL<br>660' FWL  |     |       |        | <br>            | 3 12/19/6 | 68 1036 | 52 939 |   |                     | 16", 65#, @ 241'<br>9-5/8", 36#, @ 2764'<br>7", 23#, @ 9495' | 250 sx / surface - circ.<br>1325 sx / surface - circ.<br>350 sx / 7090' - CBL log | $\sum$  |
|                                                                                                                                                                                                                                                                                                                                                                                                                                                                                                                                                                                                                                                                                                                                                                                                                                                                                                                                                                                                                                                                                                                                                                                                                                                                                                                                                                                                                                                         | Levers 2 Federal 3                                                                |           | 30-015-30427 | Eddy   | 660' FNL<br>1980' FEL  |     | 1S 25 |        | <br>            | A<br>N    |         |        | 1 | NA                  | NA                                                           | NA                                                                                |         |
|                                                                                                                                                                                                                                                                                                                                                                                                                                                                                                                                                                                                                                                                                                                                                                                                                                                                                                                                                                                                                                                                                                                                                                                                                                                                                                                                                                                                                                                         |                                                                                   |           |              |        |                        |     |       |        |                 |           |         |        |   |                     |                                                              |                                                                                   |         |
|                                                                                                                                                                                                                                                                                                                                                                                                                                                                                                                                                                                                                                                                                                                                                                                                                                                                                                                                                                                                                                                                                                                                                                                                                                                                                                                                                                                                                                                         |                                                                                   |           |              |        |                        |     |       |        | <br>            |           |         |        |   |                     |                                                              |                                                                                   |         |
|                                                                                                                                                                                                                                                                                                                                                                                                                                                                                                                                                                                                                                                                                                                                                                                                                                                                                                                                                                                                                                                                                                                                                                                                                                                                                                                                                                                                                                                         |                                                                                   |           |              |        |                        |     | -     |        |                 |           |         |        |   |                     |                                                              |                                                                                   |         |