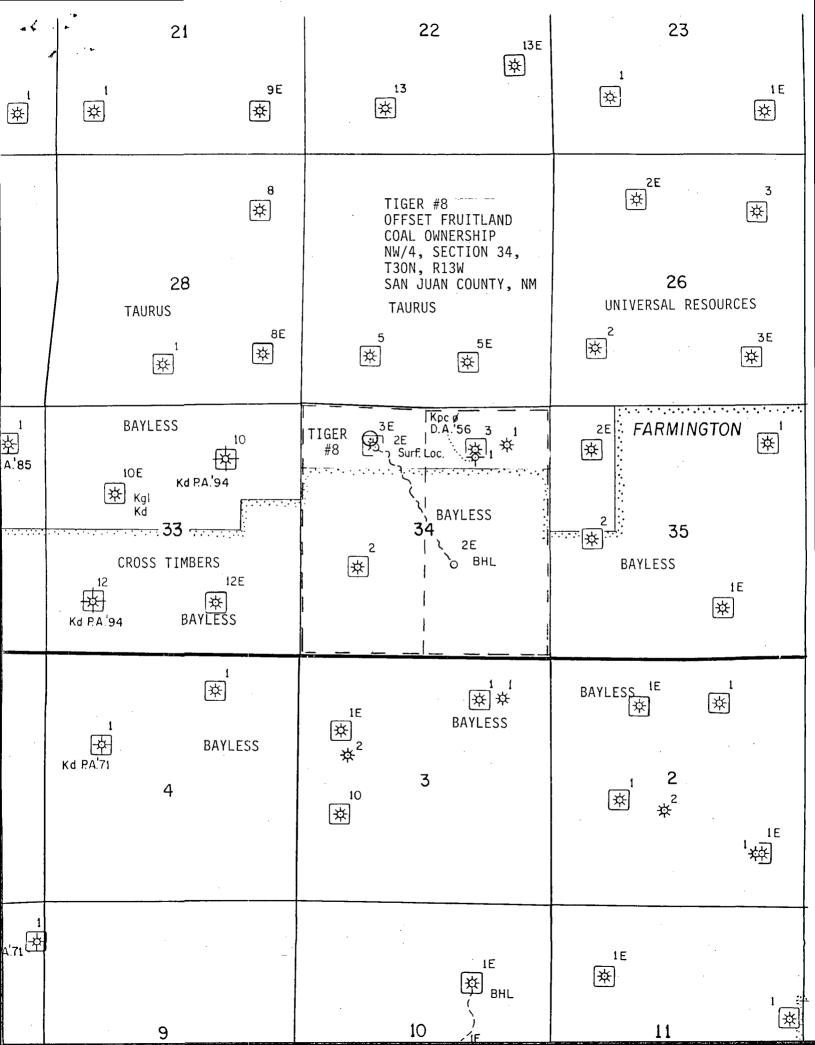

Cross Timbers

CONLIT.

FAX NO. (505) 326-6911

May 15, 1998

Ms. Lori Wrotenbery, Director New Mexico Oil Conservation Division 2040 South Pacheco Santa Fe, New Mexico 87505

RE:

Request for Administrative Approval of an Unorthodox Basin Fruitland Coal Location Robert L. Bayless Tiger #8 710' FNL & 1415' FWL Section 34, T30N, R13W San Juan County, New Mexico

Gentlemen:

Robert L. Bayless requests administrative approval of an unorthodox Basin Fruitland Coal gas well. We plan to drill the Tiger No. 8 at 710' FNL & 1415' FWL in Section 34 of T30N, R13W. The acreage dedicated to this well is the 320 acres in the west half of Section 34. This location is non-standard since a west half well should be located in the southwest quarter, and it is 80' too close to the north line. A standard location for this well in the southwest quarter of section 34 is within the Farmington city limits in an area fully developed with single family homes.

Enclosed with this request you will find a map showing the existing offsetting wells to our proposed well as well as ownership of Fruitland Coal rights around it. Other than a Bayless well location staked in the northeast quarter of section 34, there are no Fruiltand Coal wells offsetting the proposed Tiger No. 8. Also enclosed you will find an acreage dedication plat for the Tiger No. 8 and copies of this letter which were sent to offset leaseholders. As per NMOCD regulations, by copy of this letter to offset leaseholders, Robert L. Bayless is asking offset leaseholders to waive any objection to this Fruitland Coal unorthodox location.