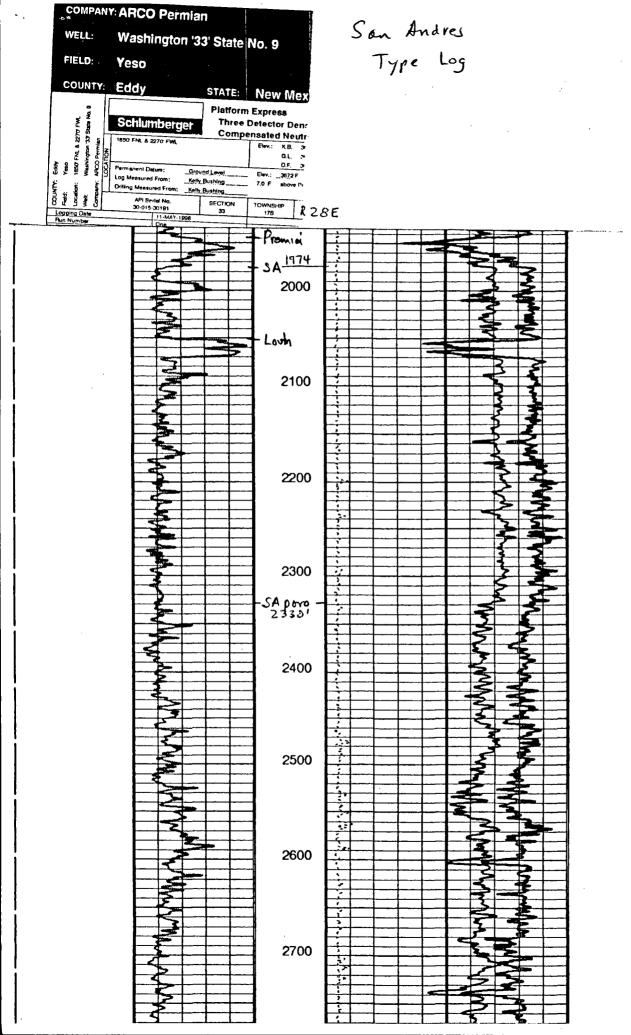

NSL-4060

The following exhibits are submitted in support of our request for administrative approval:

- 1. Amended C-101s
- 2. Amended C-102s
- 3. Geologic and Engineering Discussion
- 4. A Glorieta-Yeso type log (Washington "33" State #9).
- 5. San Andres type log (Washington "33" State #9)
- 6. Structure Map, Top Glorieta Sand.
- 7. Structure Map, Top San Andres.
- 8. Gross Pay, San Andres Dolomite.
- 9. Plat showing adjoining and diagonal spacing units.