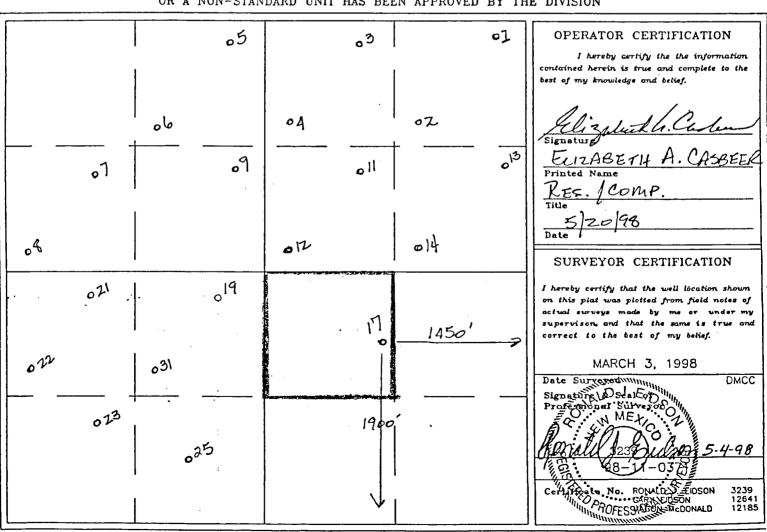

## OIL CONSERVATION DIVISION

P.O. Box 2088

Santa Fe, New Mexico 87504-2088

| P.O. BOX 2000. SANIA FE, N.M. DISC        | J4-2000              |                 |                                           |             | P.O. BOX 2088, SANTA FE, N.M. 87504-2088                                                                       |                                           |                 |  |  |  |  |  |  |
|-------------------------------------------|----------------------|-----------------|-------------------------------------------|-------------|----------------------------------------------------------------------------------------------------------------|-------------------------------------------|-----------------|--|--|--|--|--|--|
| WELL LOCATION AND ACREAGE DEDICATION PLAT |                      |                 |                                           |             |                                                                                                                |                                           |                 |  |  |  |  |  |  |
| API Number                                | • •                  | Pool Code       |                                           |             | Pool Name                                                                                                      |                                           | ```             |  |  |  |  |  |  |
| 30-015-224<br>Property Code               | 115                  | D               | Artssia (Glo                              | prieta - YE | so) or Art                                                                                                     | <u>zsia (Q.G.S</u>                        | 5 A)            |  |  |  |  |  |  |
| 23954                                     | •                    | -               | N 33 STATE                                |             |                                                                                                                | 1                                         | ber             |  |  |  |  |  |  |
| OGRID No.                                 | <del></del>          |                 | ator Name                                 |             |                                                                                                                | Flevation                                 |                 |  |  |  |  |  |  |
| 000990                                    | ·                    | ARCO F          | PERMIAN                                   |             |                                                                                                                | 3660                                      | 1'              |  |  |  |  |  |  |
|                                           |                      | Surfa           | ce Location                               |             |                                                                                                                |                                           |                 |  |  |  |  |  |  |
| UL or lot No. Section                     | Township Range       | Lot ldn Feet fr | om the North/Sou                          | th line F   | eet from the                                                                                                   | East/West line                            | County          |  |  |  |  |  |  |
| 工 33                                      | 17 S 28 E            | 150             | 0 5001                                    | H           | 700                                                                                                            | EAST                                      | EDDY            |  |  |  |  |  |  |
|                                           | Bottom               | Hole Location   | If Different Fro                          | m Surfac    | ce                                                                                                             |                                           |                 |  |  |  |  |  |  |
| UL or lot No. Section                     | Township Range       | Lot Idn Feet fr | om the North/Sou                          | th line F   | eet from the                                                                                                   | East/West line                            | County          |  |  |  |  |  |  |
| Dedicated Acres Joint or                  | Infill Consolidation | Code Order No.  |                                           |             | <u> </u>                                                                                                       |                                           |                 |  |  |  |  |  |  |
| 40                                        |                      | Sout Sites is a |                                           |             |                                                                                                                |                                           |                 |  |  |  |  |  |  |
| <u> </u>                                  | ILL BE ASSIGNED      |                 |                                           |             |                                                                                                                | EN CONSOLIDA                              | TED             |  |  |  |  |  |  |
|                                           | OR A NON-STAN        | IDARD UNIT HAS  | BEEN APPROVE                              | D BY TH     | E DIVISION                                                                                                     | ·                                         | ·<br>           |  |  |  |  |  |  |
|                                           | .5                   | 0               | 3                                         | 01          | OPERATO                                                                                                        | R CERTIFICAT                              | ION             |  |  |  |  |  |  |
| 1                                         |                      | •               | - 1                                       |             | I hereby                                                                                                       | y certify the the inf                     | ormation        |  |  |  |  |  |  |
|                                           |                      |                 | i is true and comple<br>ledge and belief. | te to the   |                                                                                                                |                                           |                 |  |  |  |  |  |  |
|                                           |                      |                 |                                           |             |                                                                                                                |                                           |                 |  |  |  |  |  |  |
|                                           | ماه                  | 0.4             | 04 02                                     |             |                                                                                                                |                                           |                 |  |  |  |  |  |  |
| -                                         | οΨ                   | "               | 1                                         | 1           | Signature (                                                                                                    | shirt 4.                                  |                 |  |  |  |  |  |  |
|                                           | .9                   |                 | 11                                        | 013         | EUZABE                                                                                                         | ETH A. CASI                               | BEER            |  |  |  |  |  |  |
| 07                                        |                      | •               | "                                         |             | Printed Name                                                                                                   | e ·                                       |                 |  |  |  |  |  |  |
|                                           |                      |                 | ·                                         |             | REG CE                                                                                                         | · · ·                                     |                 |  |  |  |  |  |  |
|                                           |                      | 1               |                                           |             | 5/20                                                                                                           | 198                                       |                 |  |  |  |  |  |  |
| 04                                        |                      | 012             | 0)4                                       | I           | Date /                                                                                                         | <u>.</u>                                  |                 |  |  |  |  |  |  |
|                                           | ·                    |                 |                                           | - A-12/4    | SURVEYO                                                                                                        | R CERTIFICAT                              | NOL             |  |  |  |  |  |  |
| 021                                       | 019                  |                 |                                           |             | 1                                                                                                              | that the well locati                      |                 |  |  |  |  |  |  |
|                                           | •                    |                 |                                           | . ]         | on this plat we octual surveys                                                                                 | as plotted from field<br>made by me or    | under my        |  |  |  |  |  |  |
|                                           |                      |                 | IT!                                       | 3           |                                                                                                                | d that the same is<br>a bast of my belief |                 |  |  |  |  |  |  |
|                                           |                      | 18              |                                           | . 3         |                                                                                                                |                                           |                 |  |  |  |  |  |  |
| on                                        | 031                  | 10              | ا_م ا                                     | 6 700       | MAI                                                                                                            | CH 3, 1998                                | DMCC            |  |  |  |  |  |  |
|                                           | <del></del>          |                 |                                           |             | Signation of Professional                                                                                      | SealExp Plus                              | DMCC            |  |  |  |  |  |  |
| 013                                       |                      |                 |                                           | ļ           | Professional                                                                                                   | MEX ON THE                                |                 |  |  |  |  |  |  |
|                                           | ٠                    |                 | -                                         |             | 1 40                                                                                                           |                                           |                 |  |  |  |  |  |  |
|                                           | as.                  | ] '             | 1500                                      | ,           | Mariall ;                                                                                                      | 23 Julians                                | 5-4-98          |  |  |  |  |  |  |
| 1                                         | ;                    |                 | 1 .73                                     |             | 1800: 18                                                                                                       | 8-11-03                                   |                 |  |  |  |  |  |  |
|                                           | 20                   | 1               |                                           |             | Ce A Made N                                                                                                    | O RONALDY ŽIDSO                           | N 3239<br>12641 |  |  |  |  |  |  |
|                                           | <del></del>          | <u></u>         | V                                         |             | ייוויייין אטן איייין אטן איייין א | LEZ HYDDAF MCDONALI<br>CKEN KIDZON        | D 12185         |  |  |  |  |  |  |