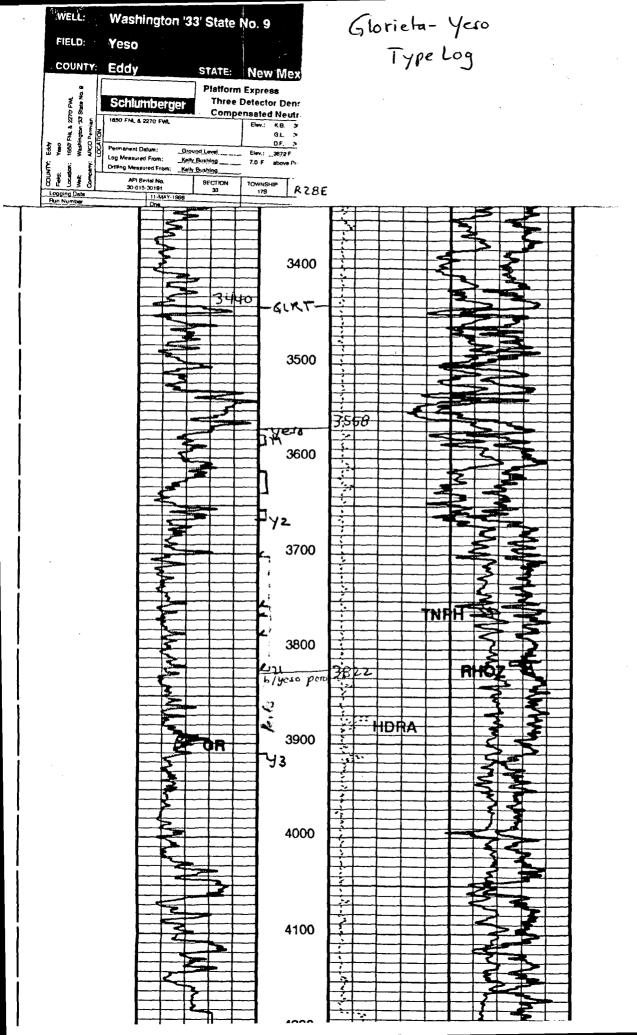

NSL-4060

The following exhibits are submitted in support of our request for administrative approval:

- 1. Amended C-101s
- 2. Amended C-102s
- 3. Geologic and Engineering Discussion
- 4. A Glorieta-Yeso type log (Washington "33" State #9).
- 5. San Andres type log (Washington "33" State #9)
- 6. Structure Map, Top Glorieta Sand.
- 7. Structure Map, Top San Andres.
- 8. Gross Pay, San Andres Dolomite.
- 9. Plat showing adjoining and diagonal spacing units.