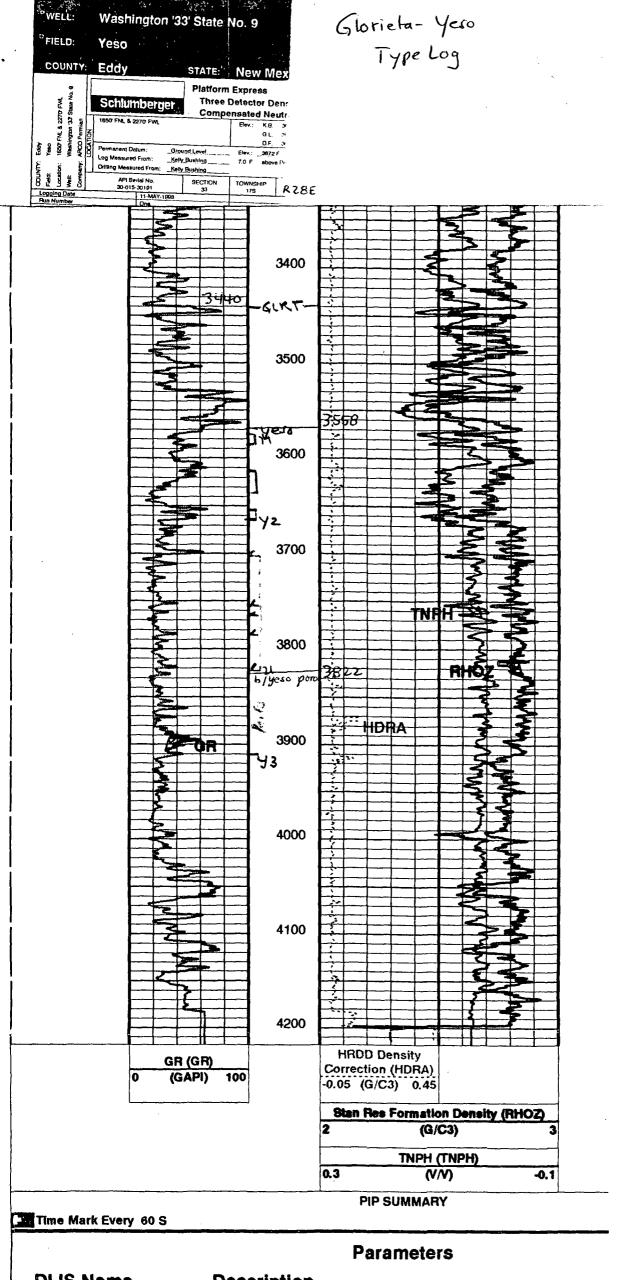

NSL-4060

The following exhibits are submitted in support of our request for administrative approval:

- 1. Amended C-101s
- 2. Amended C-102s
- 3. Geologic and Engineering Discussion
- 4. A Glorieta-Yeso type log (Washington "33" State #9).
- 5. San Andres type log (Washington "33" State #9)
- 6. Structure Map, Top Glorieta Sand.
- 7. Structure Map, Top San Andres.
- 8. Gross Pay, San Andres Dolomite.
- 9. Plat showing adjoining and diagonal spacing units.