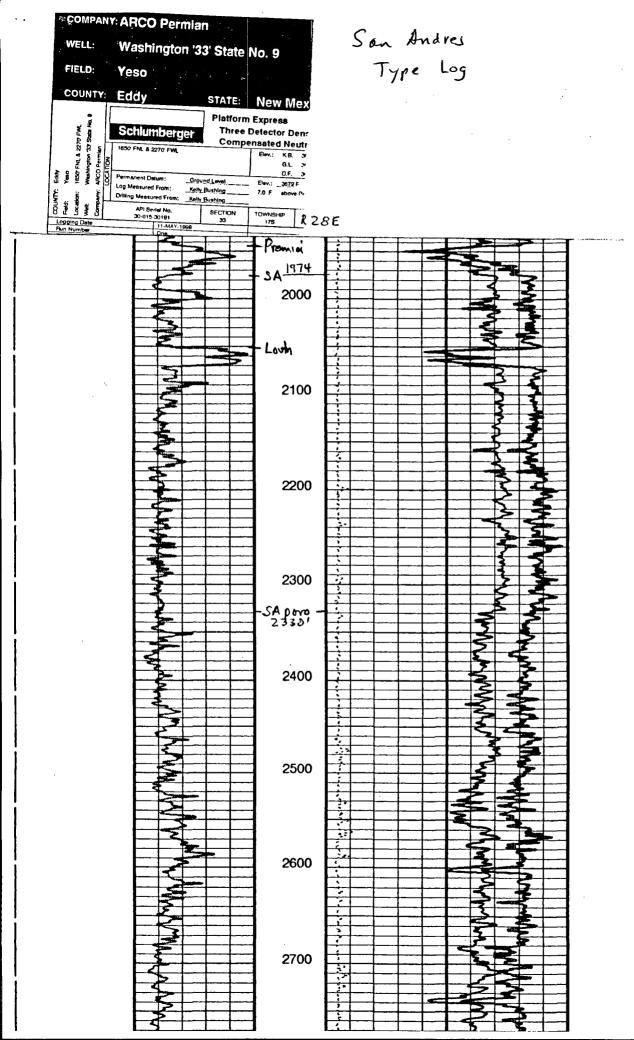

NSL-4060

The following exhibits are submitted in support of our request for administrative approval:

- 1. Amended C-101s
- 2. Amended C-102s
- 3. Geologic and Engineering Discussion
- 4. A Glorieta-Yeso type log (Washington "33" State #9).
- 5. San Andres type log (Washington "33" State #9)
- 6. Structure Map, Top Glorieta Sand.
- 7. Structure Map, Top San Andres.
- 8. Gross Pay, San Andres Dolomite.
- 9. Plat showing adjoining and diagonal spacing units.