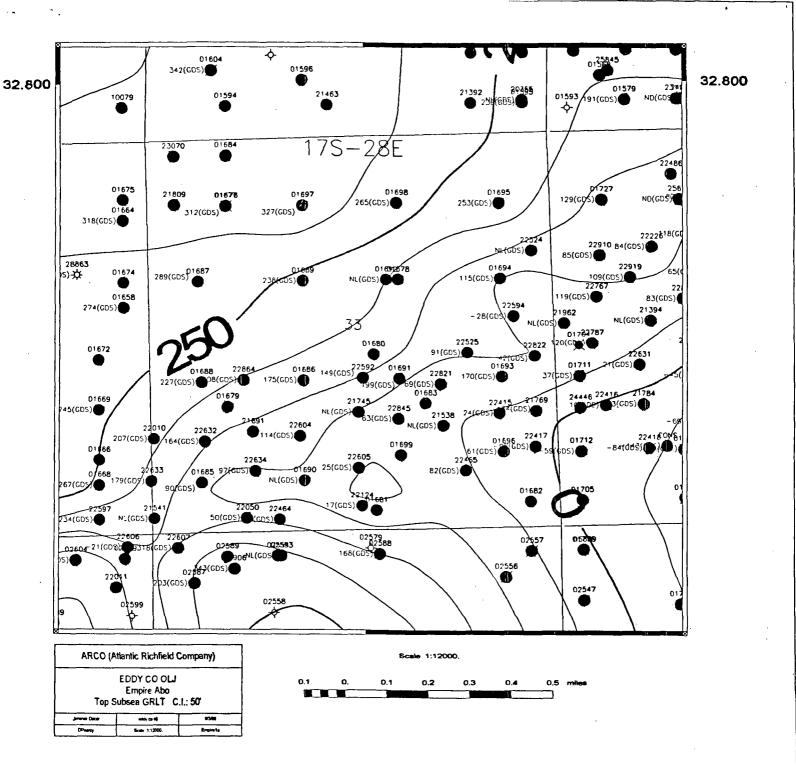

NSL-4060

The following exhibits are submitted in support of our request for administrative approval:

- 1. Amended C-101s
- 2. Amended C-102s
- 3. Geologic and Engineering Discussion
- 4. A Glorieta-Yeso type log (Washington "33" State #9).
- 5. San Andres type log (Washington "33" State #9)
- 6. Structure Map, Top Glorieta Sand.
- 7. Structure Map, Top San Andres.
- 8. Gross Pay, San Andres Dolomite.
- 9. Plat showing adjoining and diagonal spacing units.