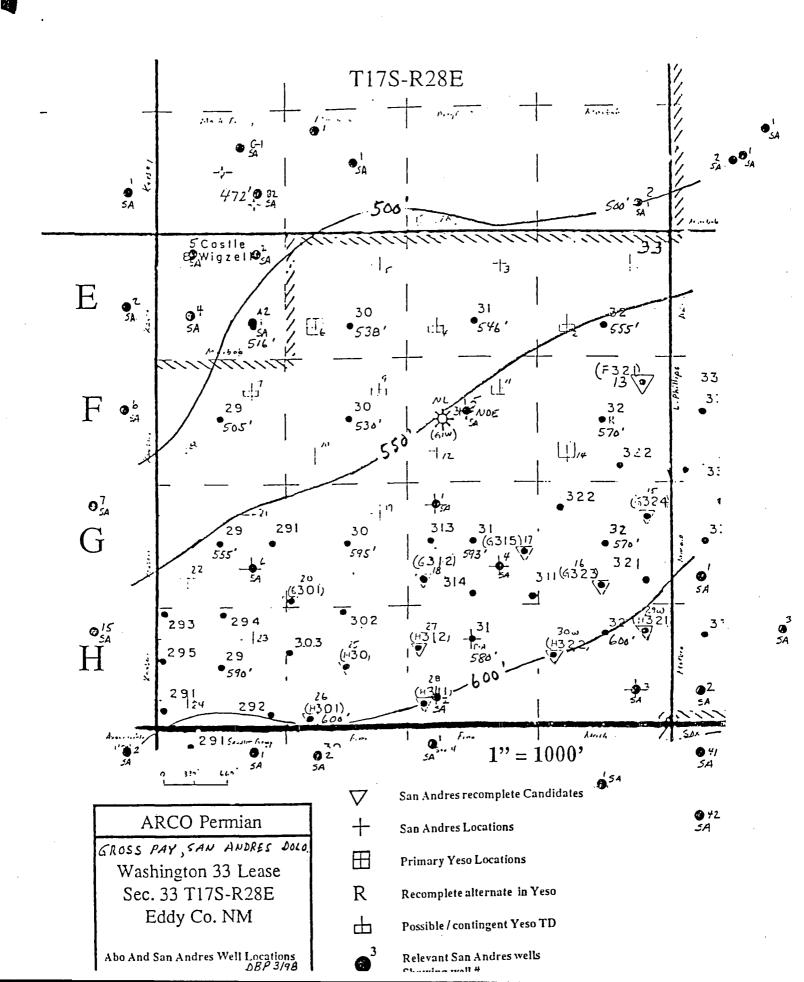

NSL-4060

The following exhibits are submitted in support of our request for administrative approval:

- 1. Amended C-101s
- 2. Amended C-102s
- 3. Geologic and Engineering Discussion
- 4. A Glorieta-Yeso type log (Washington "33" State #9).
- 5. San Andres type log (Washington "33" State #9)
- 6. Structure Map, Top Glorieta Sand.
- 7. Structure Map, Top San Andres.
- 8. Gross Pay, San Andres Dolomite.
- 9. Plat showing adjoining and diagonal spacing units.