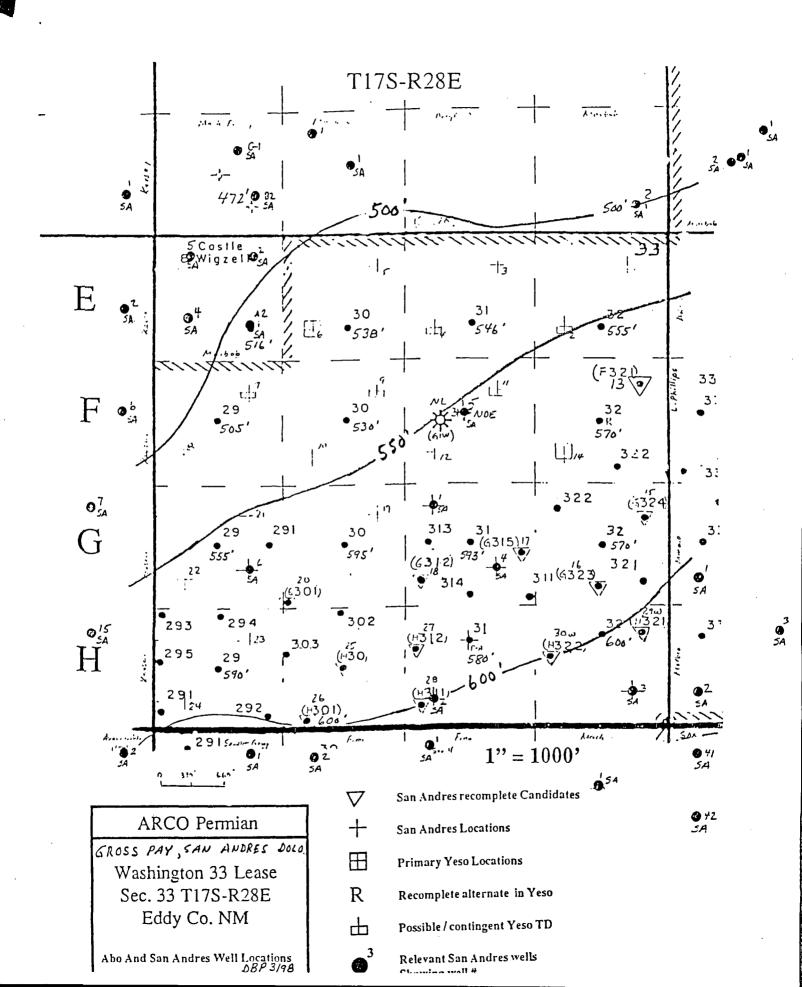

NSL-4060

The following exhibits are submitted in support of our request for administrative approval:

- 1. Amended C-101s
- 2. Amended C-102s
- 3. Geologic and Engineering Discussion
- 4. A Glorieta-Yeso type log (Washington "33" State #9).
- 5. San Andres type log (Washington "33" State #9)
- 6. Structure Map, Top Glorieta Sand.
- 7. Structure Map, Top San Andres.
- 8. Gross Pay, San Andres Dolomite.
- 9. Plat showing adjoining and diagonal spacing units.