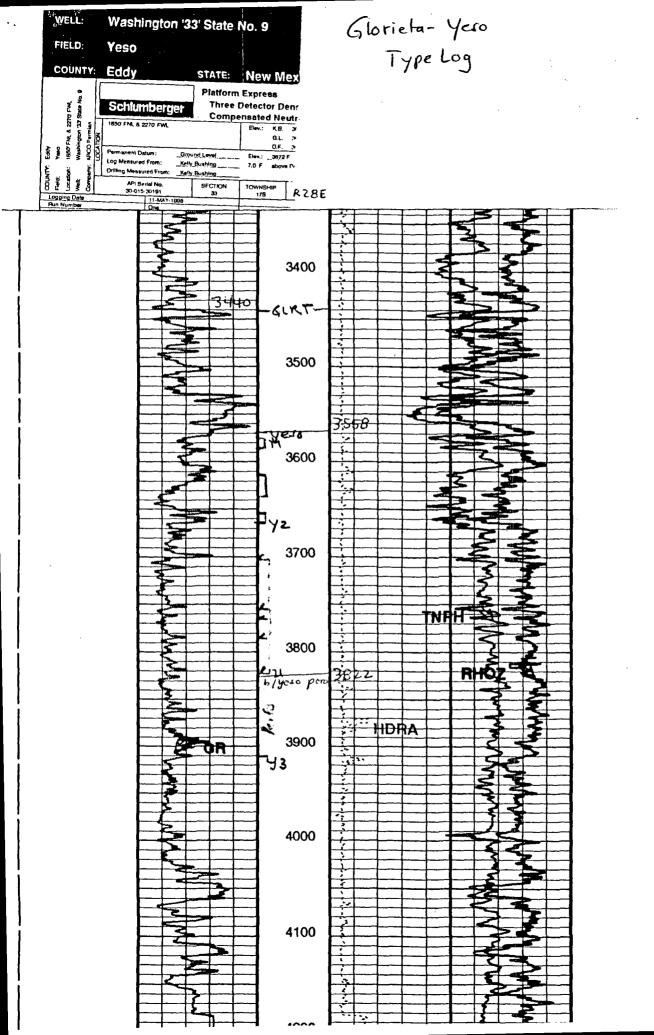

NSL-4060

The following exhibits are submitted in support of our request for administrative approval:

- 1. Amended C-101s
- 2. Amended C-102s
- 3. Geologic and Engineering Discussion
- 4. A Glorieta-Yeso type log (Washington "33" State #9).
- 5. San Andres type log (Washington "33" State #9)
- 6. Structure Map, Top Glorieta Sand.
- 7. Structure Map, Top San Andres.
- 8. Gross Pay, San Andres Dolomite.
- 9. Plat showing adjoining and diagonal spacing units.