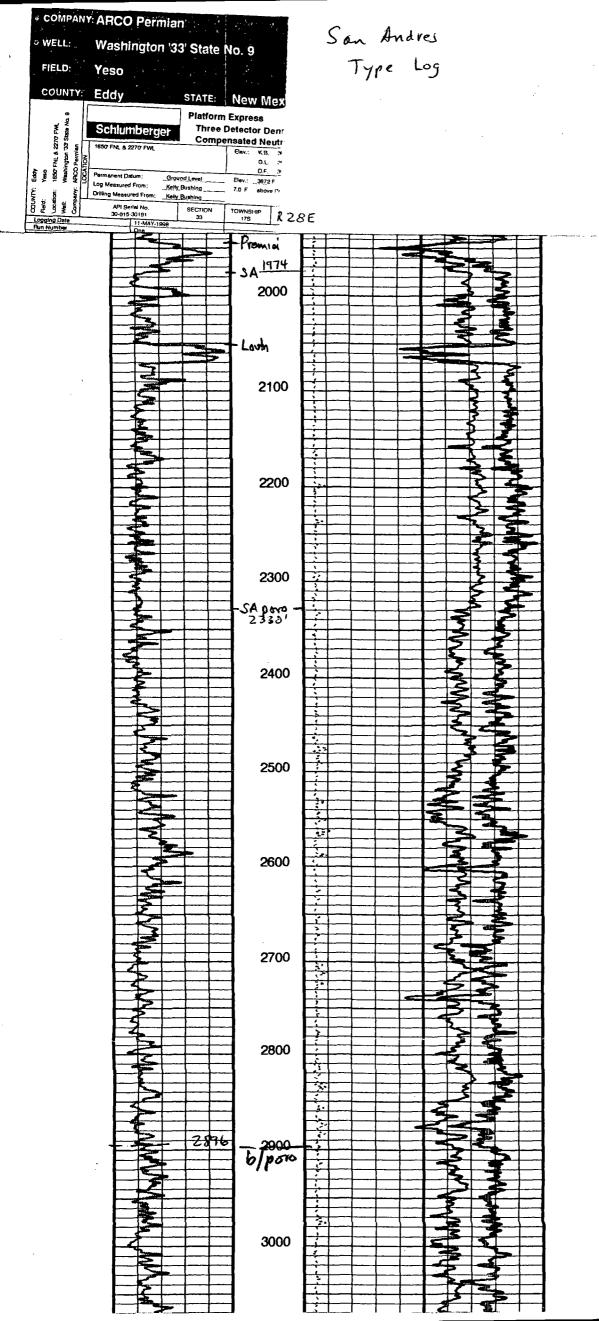

NSL-4060

The following exhibits are submitted in support of our request for administrative approval:

- 1. Amended C-101s
- 2. Amended C-102s
- 3. Geologic and Engineering Discussion
- 4. A Glorieta-Yeso type log (Washington "33" State #9).
- 5. San Andres type log (Washington "33" State #9)
- 6. Structure Map, Top Glorieta Sand.
- 7. Structure Map, Top San Andres.
- 8. Gross Pay, San Andres Dolomite.
- 9. Plat showing adjoining and diagonal spacing units.