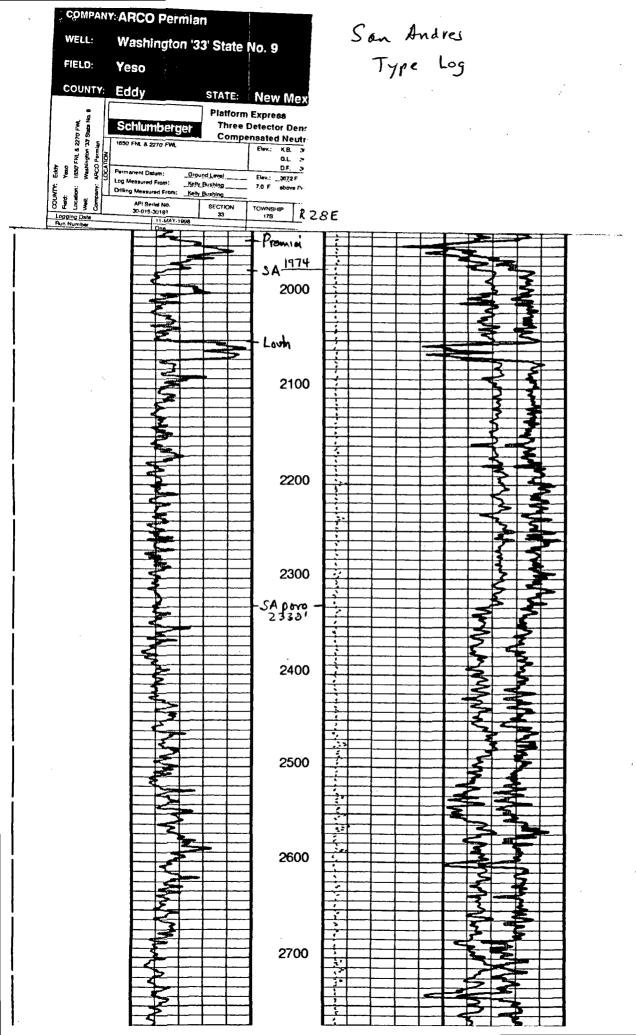

NSL-4060

The following exhibits are submitted in support of our request for administrative approval:

- 1. Amended C-101s
- 2. Amended C-102s
- 3. Geologic and Engineering Discussion
- 4. A Glorieta-Yeso type log (Washington "33" State #9).
- 5. San Andres type log (Washington "33" State #9)
- 6. Structure Map, Top Glorieta Sand.
- 7. Structure Map, Top San Andres.
- 8. Gross Pay, San Andres Dolomite.
- 9. Plat showing adjoining and diagonal spacing units.