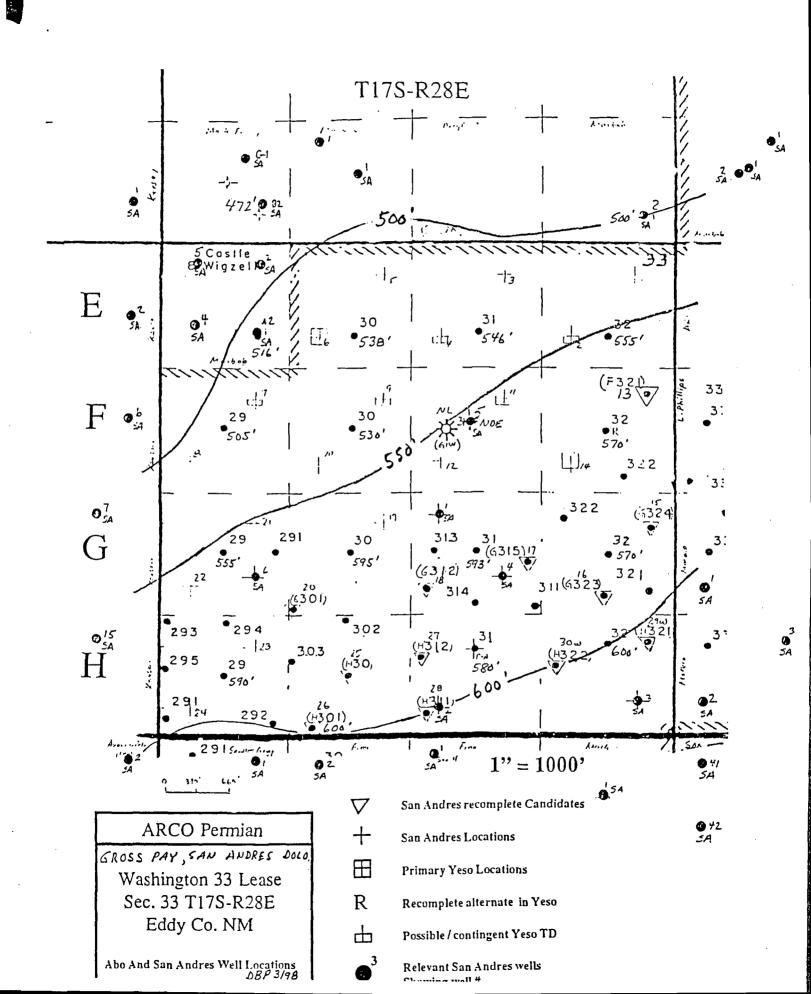

NSL-4060

The following exhibits are submitted in support of our request for administrative approval:

- 1. Amended C-101s
- 2. Amended C-102s
- 3. Geologic and Engineering Discussion
- 4. A Glorieta-Yeso type log (Washington "33" State #9).
- 5. San Andres type log (Washington "33" State #9)
- 6. Structure Map, Top Glorieta Sand.
- 7. Structure Map, Top San Andres.
- 8. Gross Pay, San Andres Dolomite.
- 9. Plat showing adjoining and diagonal spacing units.