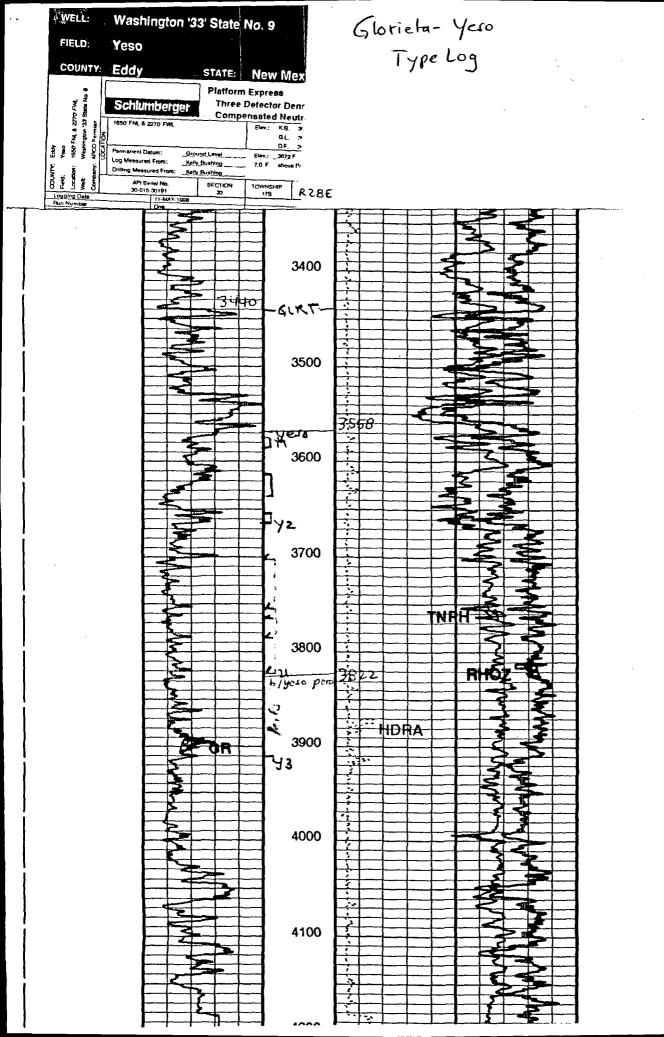

NSL-4060

The following exhibits are submitted in support of our request for administrative approval:

- 1. Amended C-101s
- 2. Amended C-102s
- 3. Geologic and Engineering Discussion
- 4. A Glorieta-Yeso type log (Washington "33" State #9).
- 5. San Andres type log (Washington "33" State #9)
- 6. Structure Map, Top Glorieta Sand.
- 7. Structure Map, Top San Andres.
- 8. Gross Pay, San Andres Dolomite.
- 9. Plat showing adjoining and diagonal spacing units.