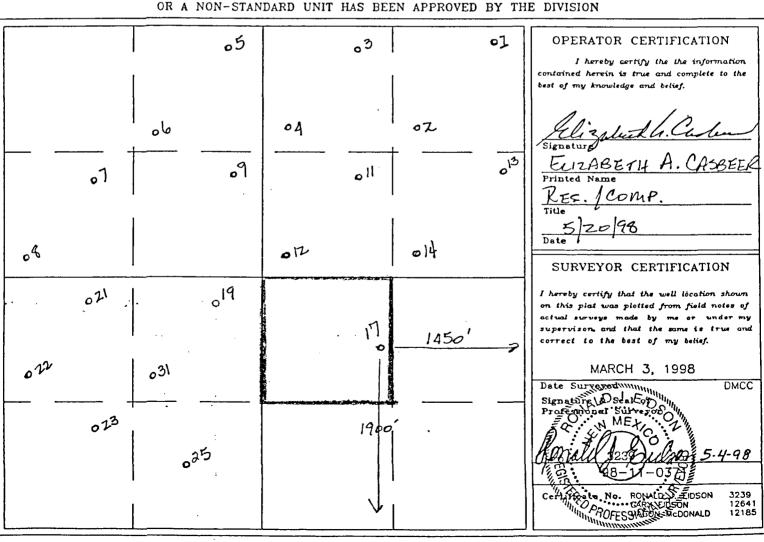

## OIL CONSERVATION DIVISION

P.O. Box 2088

Santa Fe, New Mexico 87504-2088

| P.O. BOX 2000. SANIA FE, N.M. DISC        | J4-2000              |                 |                                           |             | P.O. BOX 2088, SANTA FE, N.M. 87504-2088                                                                       |                                           |                 |  |  |  |  |  |  |
|-------------------------------------------|----------------------|-----------------|-------------------------------------------|-------------|----------------------------------------------------------------------------------------------------------------|-------------------------------------------|-----------------|--|--|--|--|--|--|
| WELL LOCATION AND ACREAGE DEDICATION PLAT |                      |                 |                                           |             |                                                                                                                |                                           |                 |  |  |  |  |  |  |
| API Number                                | • •                  | Pool Code       |                                           |             | Pool Name                                                                                                      |                                           | ```             |  |  |  |  |  |  |
| 30-015-224<br>Property Code               | 115                  | D               | Artssia (Glo                              | prieta - YE | so) or Art                                                                                                     | <u>zsia (Q.G.S</u>                        | 5 A)            |  |  |  |  |  |  |
| 23954                                     | •                    | -               | N 33 STATE                                |             |                                                                                                                | 1                                         | ber             |  |  |  |  |  |  |
| OGRID No.                                 | <del></del>          |                 | ator Name                                 |             |                                                                                                                | Flevation                                 |                 |  |  |  |  |  |  |
| 000990                                    | ·                    | ARCO F          | PERMIAN                                   |             |                                                                                                                | 3660                                      | 1'              |  |  |  |  |  |  |
|                                           |                      | Surfa           | ce Location                               |             |                                                                                                                |                                           |                 |  |  |  |  |  |  |
| UL or lot No. Section                     | Township Range       | Lot ldn Feet fr | om the North/Sou                          | th line F   | eet from the                                                                                                   | East/West line                            | County          |  |  |  |  |  |  |
| 工 33                                      | 17 S 28 E            | 150             | 0 5001                                    | H           | 700                                                                                                            | EAST                                      | EDDY            |  |  |  |  |  |  |
|                                           | Bottom               | Hole Location   | If Different Fro                          | m Surfac    | ce                                                                                                             |                                           |                 |  |  |  |  |  |  |
| UL or lot No. Section                     | Township Range       | Lot Idn Feet fr | om the North/Sou                          | th line F   | eet from the                                                                                                   | East/West line                            | County          |  |  |  |  |  |  |
| Dedicated Acres Joint or                  | Infill Consolidation | Code Order No.  |                                           |             | <u> </u>                                                                                                       |                                           |                 |  |  |  |  |  |  |
| 40                                        |                      | Sout Sites is a |                                           |             |                                                                                                                |                                           |                 |  |  |  |  |  |  |
| <u> </u>                                  | ILL BE ASSIGNED      |                 |                                           |             |                                                                                                                | EN CONSOLIDA                              | TED             |  |  |  |  |  |  |
|                                           | OR A NON-STAN        | IDARD UNIT HAS  | BEEN APPROVE                              | D BY TH     | E DIVISION                                                                                                     | ·                                         | ·<br>           |  |  |  |  |  |  |
|                                           | .5                   | 0               | 3                                         | 01          | OPERATO                                                                                                        | R CERTIFICAT                              | ION             |  |  |  |  |  |  |
| 1                                         |                      | •               | - 1                                       |             | I hereby                                                                                                       | y certify the the inf                     | ormation        |  |  |  |  |  |  |
|                                           |                      |                 | i is true and comple<br>ledge and belief. | te to the   |                                                                                                                |                                           |                 |  |  |  |  |  |  |
|                                           |                      |                 |                                           |             |                                                                                                                |                                           |                 |  |  |  |  |  |  |
|                                           | ماه                  | 0.4             | 04 02                                     |             |                                                                                                                |                                           |                 |  |  |  |  |  |  |
| -                                         | οΨ                   | "               | 1                                         | 1           | Signature (                                                                                                    | shirt 4.                                  |                 |  |  |  |  |  |  |
|                                           | .9                   |                 | 11                                        | 013         | EUZABE                                                                                                         | ETH A. CASI                               | BEER            |  |  |  |  |  |  |
| 07                                        |                      | •               | "                                         |             | Printed Name                                                                                                   | e ·                                       |                 |  |  |  |  |  |  |
|                                           |                      |                 | ·                                         |             | REG CE                                                                                                         | · · ·                                     |                 |  |  |  |  |  |  |
|                                           |                      | 1               |                                           |             | 5/20                                                                                                           | 198                                       |                 |  |  |  |  |  |  |
| 04                                        |                      | 012             | 0)4                                       | I           | Date /                                                                                                         | <u>.</u>                                  |                 |  |  |  |  |  |  |
|                                           | ·                    |                 |                                           | - A-12/4    | SURVEYO                                                                                                        | R CERTIFICAT                              | NOL             |  |  |  |  |  |  |
| 021                                       | 019                  |                 |                                           |             | 1                                                                                                              | that the well locati                      |                 |  |  |  |  |  |  |
|                                           | •                    |                 |                                           | . ]         | on this plat we octual surveys                                                                                 | as plotted from field<br>made by me or    | under my        |  |  |  |  |  |  |
|                                           |                      |                 | IT!                                       | 3           |                                                                                                                | d that the same is<br>a bast of my belief |                 |  |  |  |  |  |  |
|                                           |                      | 18              |                                           | . 3         |                                                                                                                |                                           |                 |  |  |  |  |  |  |
| on                                        | 031                  | 10              | ا_م ا                                     | 6 700       | MAI                                                                                                            | CH 3, 1998                                | DMCC            |  |  |  |  |  |  |
|                                           | <del></del>          |                 |                                           |             | Signation of Professional                                                                                      | SealExp Plus                              | DMCC            |  |  |  |  |  |  |
| 013                                       |                      |                 |                                           | ļ           | Professional                                                                                                   | MEX ON THE                                |                 |  |  |  |  |  |  |
|                                           | ٠                    |                 | -                                         |             | 1 40                                                                                                           |                                           |                 |  |  |  |  |  |  |
|                                           | as.                  | ] '             | 1500                                      | ,           | Mariall ;                                                                                                      | 23 Julians                                | 5-4-98          |  |  |  |  |  |  |
| 1                                         | ;                    |                 | 1 .73                                     |             | 1800: 18                                                                                                       | 8-11-03                                   |                 |  |  |  |  |  |  |
|                                           | 20                   | 1               |                                           |             | Ce A Made N                                                                                                    | O RONALDY ŽIDSO                           | N 3239<br>12641 |  |  |  |  |  |  |
|                                           | <del></del>          | <u></u>         | V                                         |             | ייוויייין אטן איייין אטן איייין א | LEZ HYDDAF MCDONALI<br>CKEN KIDZON        | D 12185         |  |  |  |  |  |  |