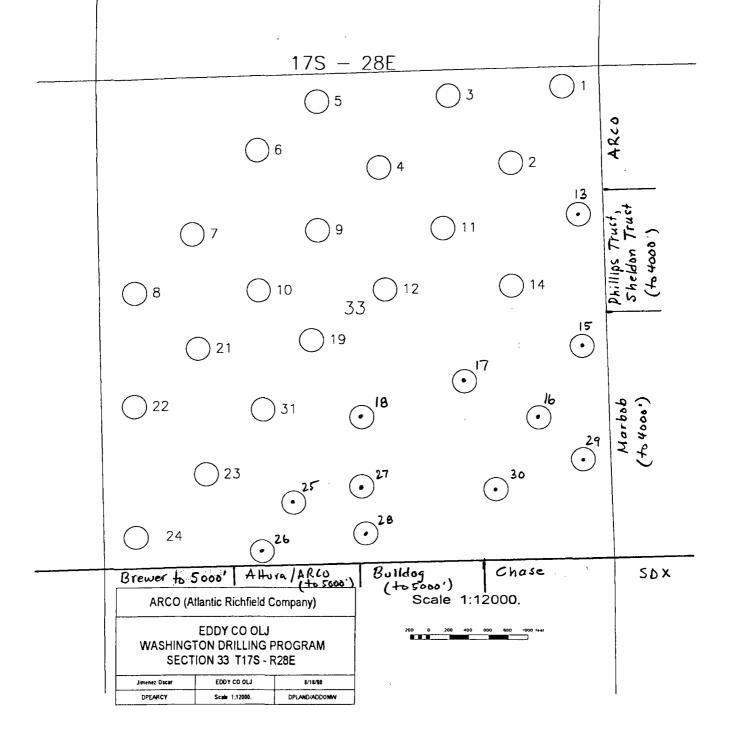

Thank you. Dave

TANK TO SERVICE STATES

Draft

NSL-4060

Geologic and Engineering Discussion for Amended Washington 33 State #10 (NSL-4060), Unit K of Section 33, T17s, R 28E, Eddy Co, NM

ARCO Permian requests administrative approval for an unorthodox location for Washington 33 State # 19, a new well we now propose to drill to the Undesignated-Artesia (Yeso) Pool. This well is required for geologic reasons, and may be simultaneously dedicated to either San Andres or Yeso production along with Washington #31 (Yeso orthodox location being applied for) in Unit Letter K of Section 33. ARCO had been granted NSL-4060 approval for #19 for the Queen-Grayburg-San Andres pool, but modest new Yeso completions at Washington #9 and #14 now demonstrate that all remaining new wells in this section should be cased through the Yeso to allow for a low-cost completion in this deeper zone.

ARCO attempted to obtain an orthodox location for #19 at 2310 FS & WL, but was prevented access by a major Empire Abo tank battery and numerous flowlines. We have wrifted the location for #19 to the NW (to 2360 FSL, 2165 FWL) to allow adequate and a setback for the small United rig we will use.

ARCO will require 2 strategically spaced wells in each 40-acre tract to recover reserves in the Artesia (Q-G-SA) and Undesignated Artesia (Yeso) pools. Analog Yeso fields in Eddy County indicate high variability in pay count and oil rate from one 20-acre location to the next. ARCO and the State of New Mexico would be best served if all wells were eased to enable a Yeso completion. In most cases, we expect to complete first in the San Andres dolomite, unless logs or neighboring well performance indicates the Yeso is more prolific. As San Andres producing rates decline, we would plan to apply to co-mingle Yeso (expected reserves 50 MB per well) to keep the wells economic. At some later date, we anticipate the San Andres would be isolated and waterflooded.

The Artesia District Office is expected to approve our revised application for Yeso TD at an orthodox location for #31 in the SW corner of Unit K. No orthodox location for #19 is available in this area due to topographical obstructions. Any shift south would place #19 too close to other wells to effectively drain the in-place oil. Directional drilling of these wells is untenable, since this would add approximately \$100,000 to the cost, and would not be economically justified with the modest reserves.

Since this unorthodox location is completely surrounded by other ARCO tracts in the same lease, there will be no impact on any other party.

Was19yeso

ARCO Permian 600 North Marienfeld Midland TX 79701-4373 Post Office Box 1610 Midland TX 79702-1610 Telephone 915 688 5570