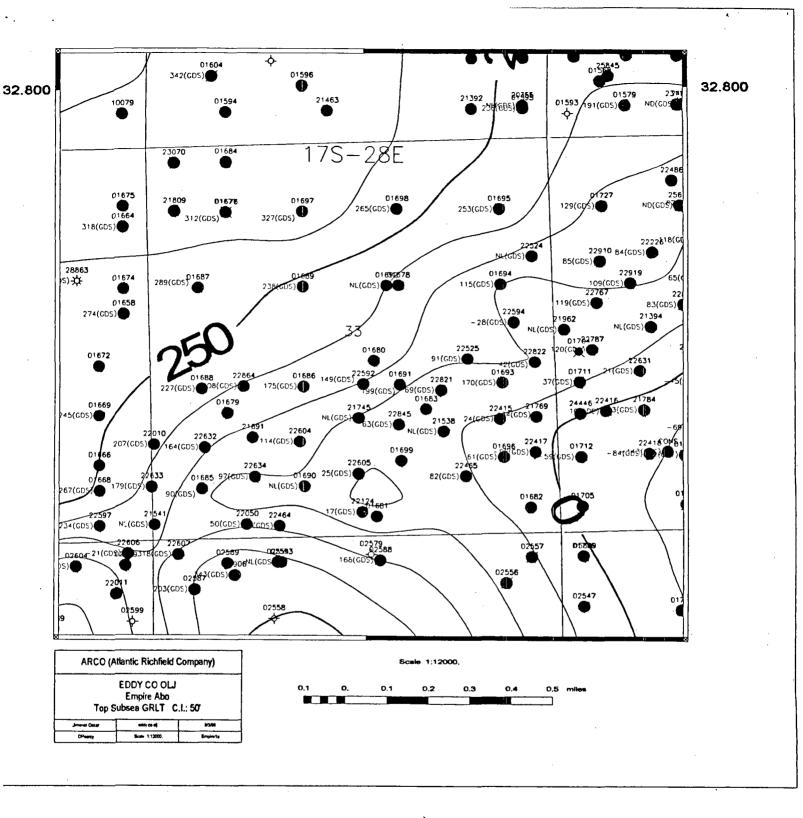

NSL-4060

The following exhibits are submitted in support of our request for administrative approval:

- 1. Amended C-101s
- 2. Amended C-102s
- 3. Geologic and Engineering Discussion
- 4. A Glorieta-Yeso type log (Washington "33" State #9).
- 5. San Andres type log (Washington "33" State #9)
- 6. Structure Map, Top Glorieta Sand.
- 7. Structure Map, Top San Andres.
- 8. Gross Pay, San Andres Dolomite.
- 9. Plat showing adjoining and diagonal spacing units.