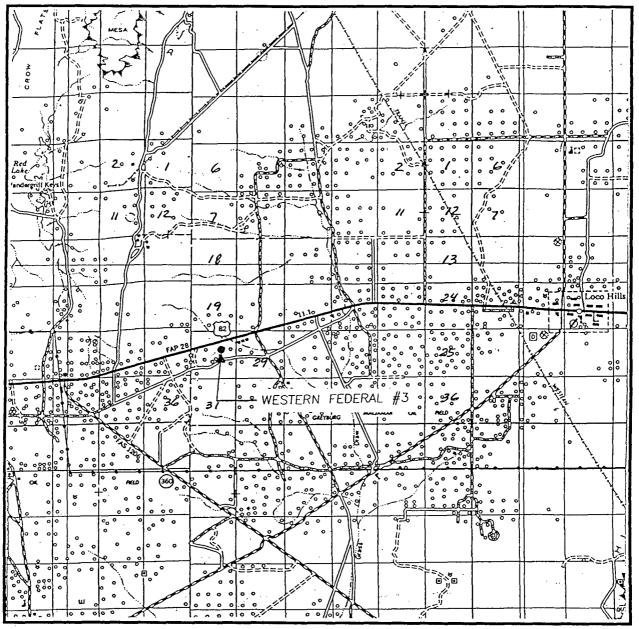

- *A.)* Well location and acreage dedication plat (form C-102) filed with the Artesia office of the Oil Conservation Division (Exhibit A).
- B.) A plat showing the proposed unorthodox locations, the respective proration units, and the offsetting proration units (Exhibit B).
- *C.) A map showing the reason for the unorthodox location, the original location would have fallen under the existing power lines (Exhibit C).*

## LOCATION VERIFICATION MAP

- SEC. 30 TWP. 17-S RGE. 29-E
- SURVEY N.M.P.M.

COUNTY EDDY

11 - F. . .

DESCRIPTION 2330' FNL & 1650' FEL

ELEVATION \_\_\_\_\_ 3634

OPERATOR MACK ENERGY CORPORATION LEASE WESTERN FEDERAL