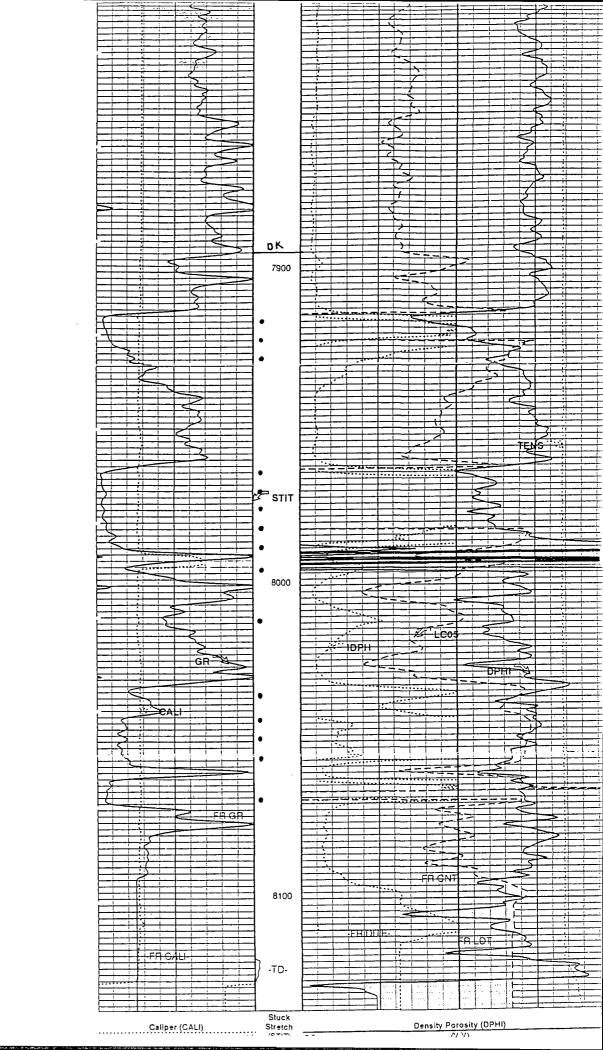

# ROSA UNIT #125 BASIN DAKOTA

| DATE IN | SUSPENSE | ENGINEER | LOGGED BY | TYPE |
|---------|----------|----------|-----------|------|