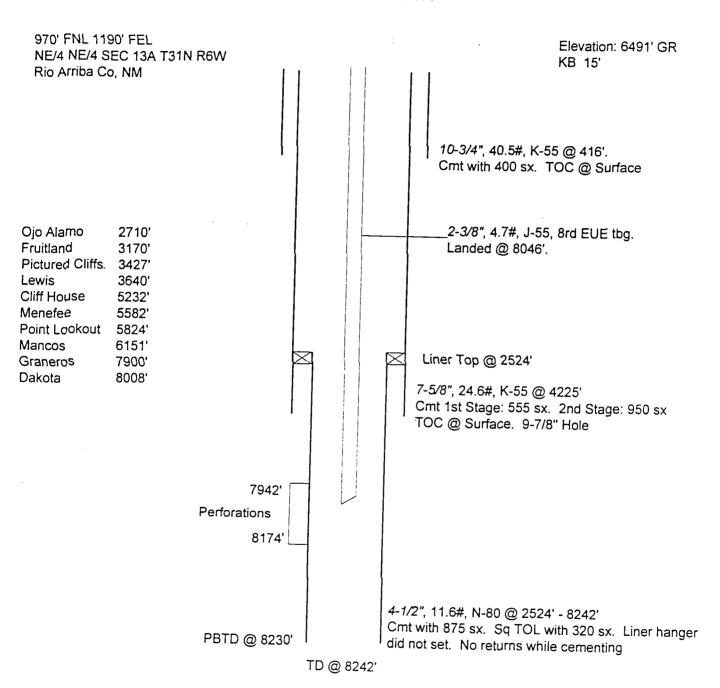

The existing well is located 970' FNL, 1190' FEL (Unit B), section 13, T31N, R6W, Rio Arriba County, New Mexico. In order to utilize this shut in wellbore, the non productive Dakota has been plugged and the well recompleted to the Mesaverde. See attached wellbore diagrams.

## ROSA UNIT #125 BLANCO MESAVERDE

TD: 8242'

# ROSA UNIT #125 BASIN DAKOTA

| DATE IN | SUSPENSE | ENGINEER | LOGGED BY | TYPE |
|---------|----------|----------|-----------|------|