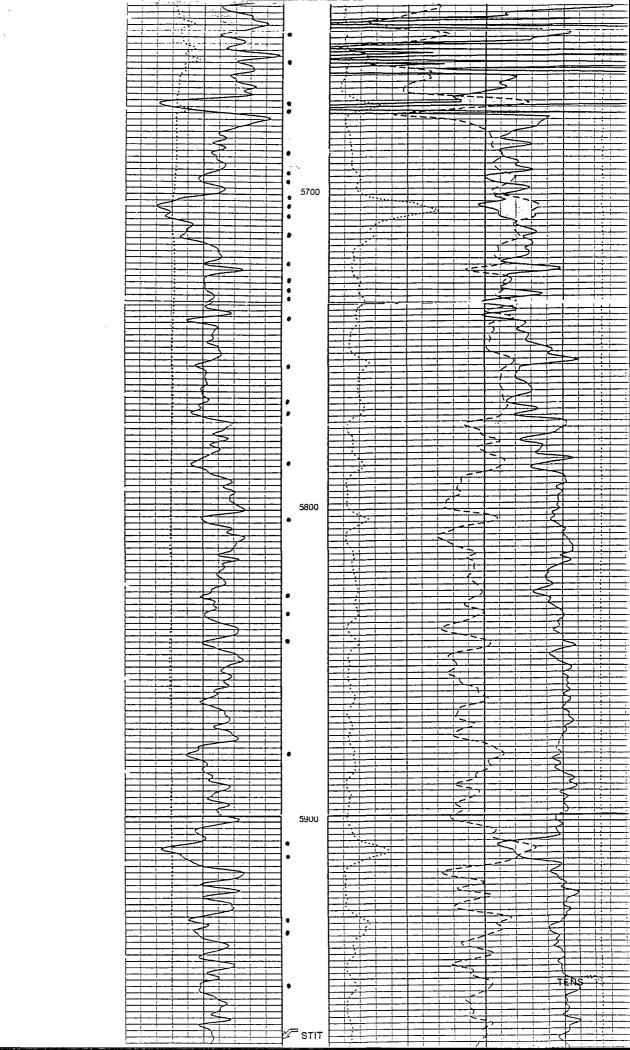

# ROSA UNIT #125 BASIN DAKOTA

| DATE IN | SUSPENSE | ENGINEER | LOGGED BY | TYPE |
|---------|----------|----------|-----------|------|