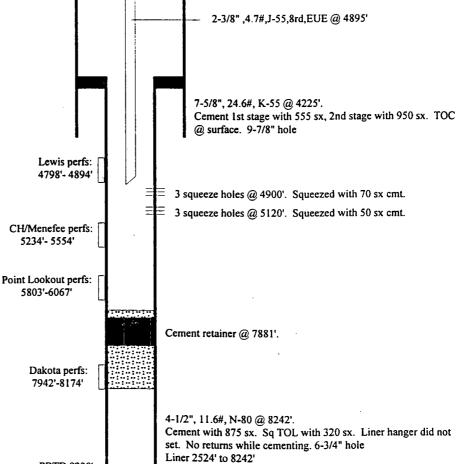

The existing well is located 970' FNL, 1190' FEL (Unit B), section 13, T31N, R6W, Rio Arriba County, New Mexico. In order to utilize this shut in wellbore, the non productive Dakota has been plugged and the well recompleted to the Mesaverde. See attached wellbore diagrams.

## ROSA UNIT #125 BLANCO MESAVERDE

TD: 8242'

# ROSA UNIT #125 BASIN DAKOTA

| DATE IN | SUSPENSE | ENGINEER | LOGGED BY | TYPE |
|---------|----------|----------|-----------|------|