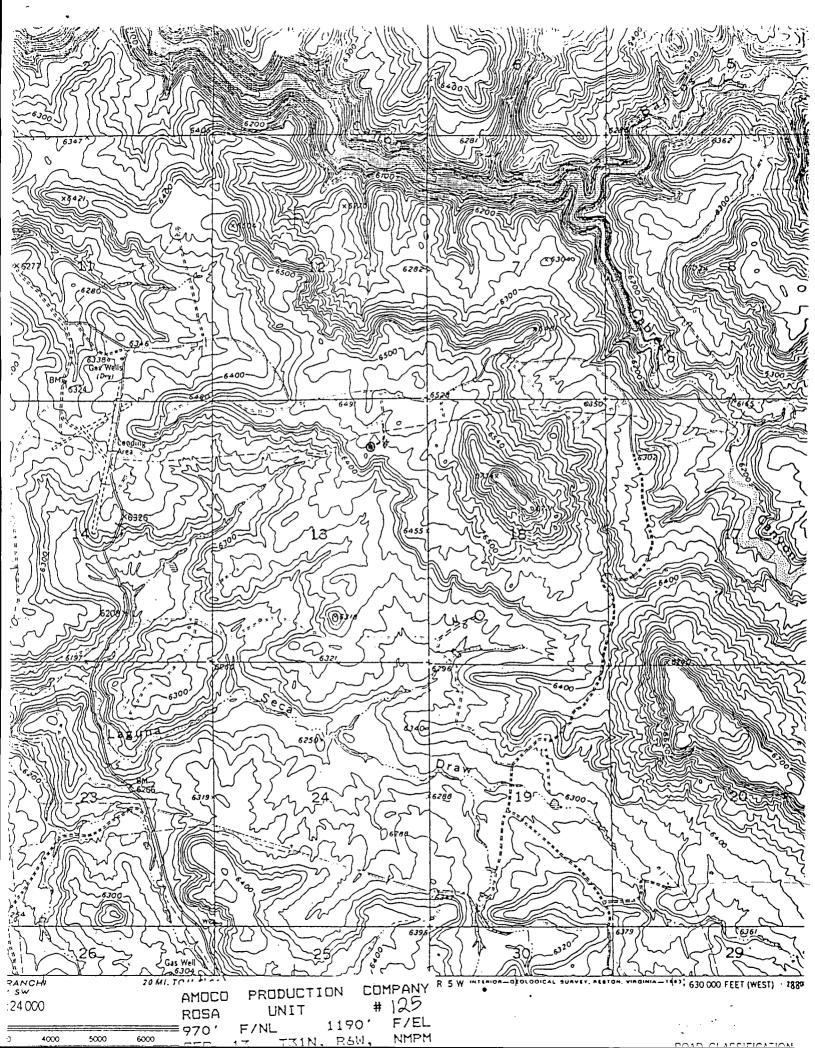

1000 Rio Brazos Rd., Aztec, NM 87410 .

P.O. Drawer DD, Artesia, NM 88210

DISTRICT!
P.O. But 1980, Hobbs, NM \$8240

WELL LOCATION AND ACREAGE DEDICATION PLAT WINGTON, H.M.

All Distances must be from the outer boundaries of the section Operator Lesse # 125 AMOCO PRODUCTION COMPANY ROSA UNIT Und Letter Section County Township Range · 6 WEST 31 NORTH RIU ARRIBA NMPM Astual Footage Location of Well: 970 feet from the NORTH line and EAST Ilne 1170 fed from the Ground level Elev. Producing Formation Dedicated Acres ge: 649T Acres 1. Outline the acreage dedicated to the subject well by colored pencil or harhure marks on the plat below. 2. If more than one leave is dedicated to the well, outline each and identify the ownership thereof (both as to working interest and royalty). 3. If more than one lease of different ownership is dedicated to the well, have the interest of all owners been consolidated by communitization, unitization, force-pooling etc? Yes □ № If answer is "yes" type of consolidation If answer is "no" list the owners and tract descriptions which have actually been consolidated. (Use reverse side of this form If neccessary. No allowable will be and good to the well until all interests have been consolidated (by communitization, unitization, forced-pooling, or otherwise) or until a poor-mandard unit, eliminating such interest, has been approved by the Division. OPERATOR CERTIFICATION 518.76 I hereby certify that the Information contained herein in true and complete to the best of my browledge and belief. 218 antitra Printed Name Position Company Date 13 SURVEYOR CERTIFICATION I hereby earlify that the well location shown on this plat was plotted from full notes of actual surveys made by me or under my supervison, and that the same is true and correct to the best of my browledge and belief. Date Supered tember 9, 1991 Signature & Seal of D. May PYEYDR 016 9