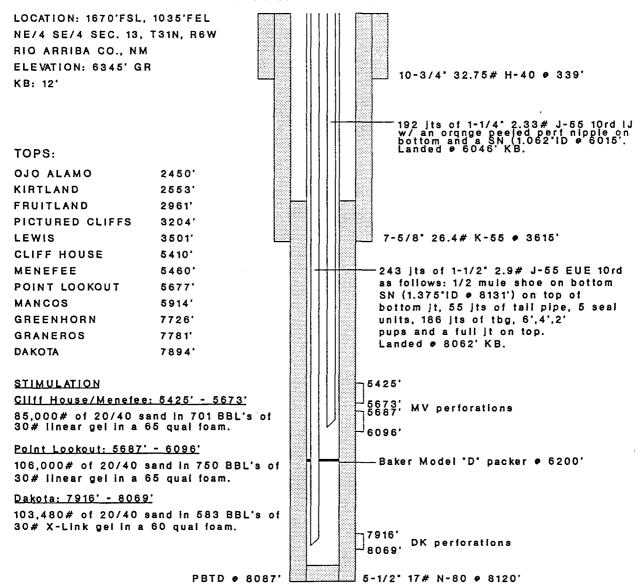

## ROSA UNIT #125 BLANCO MESAVERDE

TD: 8242'

The existing well is located 970' FNL, 1190' FEL (Unit B), section 13, T31N, R6W, Rio Arriba County, New Mexico. In order to utilize this shut in wellbore, the non productive Dakota has been plugged and the well recompleted to the Mesaverde. See attached wellbore diagrams.

This well was drilled in an approved non standard location to the Dakota formation by Amoco Production Company in 1992. After testing, Amoco abandoned the Dakota formation. Williams, as Rosa Unit operator, now operates this well. Williams utilized this existing wellbore to develop Mesaverde reserves and minimize surface impacts.