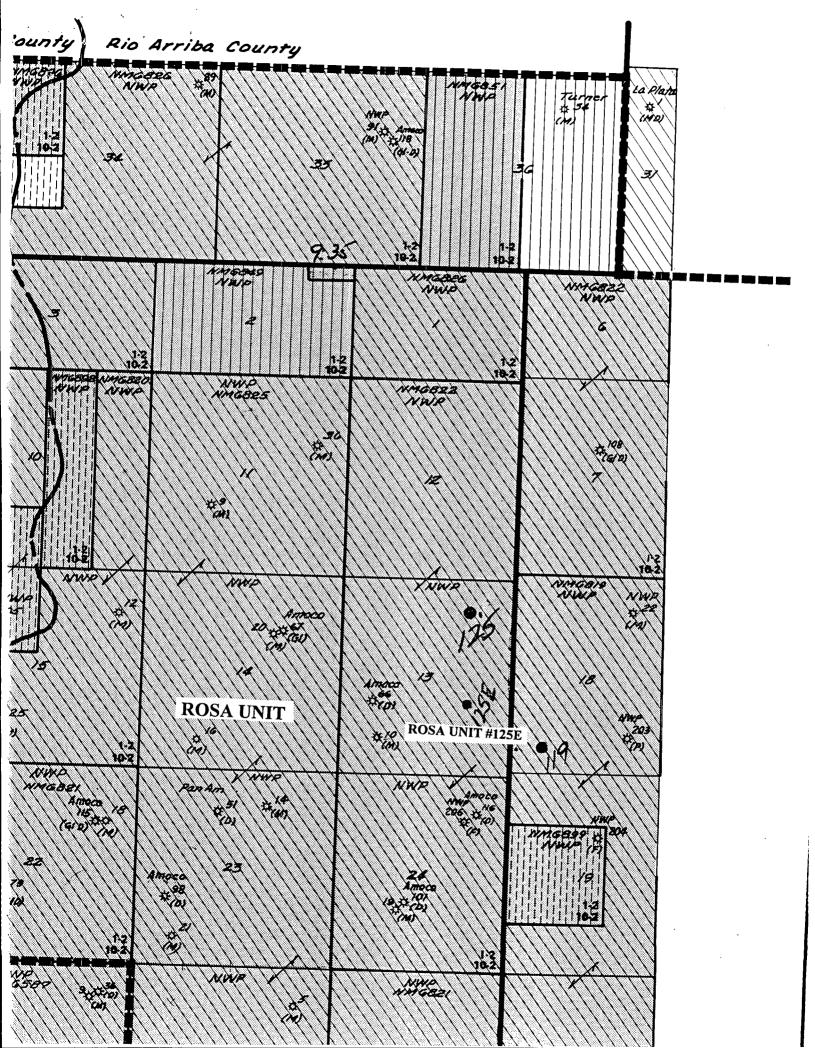

There is another Mesaverde/Dakota dual well in the drill block, the Rosa Unit #125E, located in unit 1.

The offset acreage lies within the boundaries of the Rosa Unit. As Unit operator. WPX does not oppose the non standard location.

The offset acreage lies within the boundaries of the Rosa Unit. As Unit operator Williams does not oppose the non standard location.

Thank you again or your help. My number is (918) 561-6250.

Sincerely,