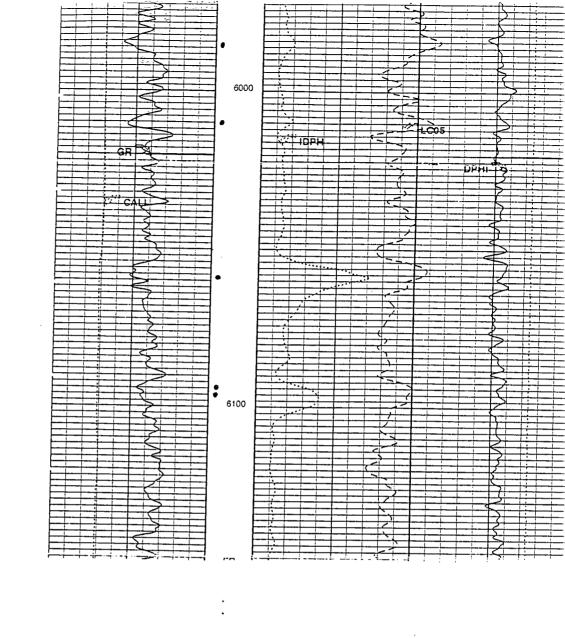

# ROSA UNIT #125 BASIN DAKOTA

| DATE IN | SUSPENSE | ENGINEER | LOGGED BY | TYPE |
|---------|----------|----------|-----------|------|