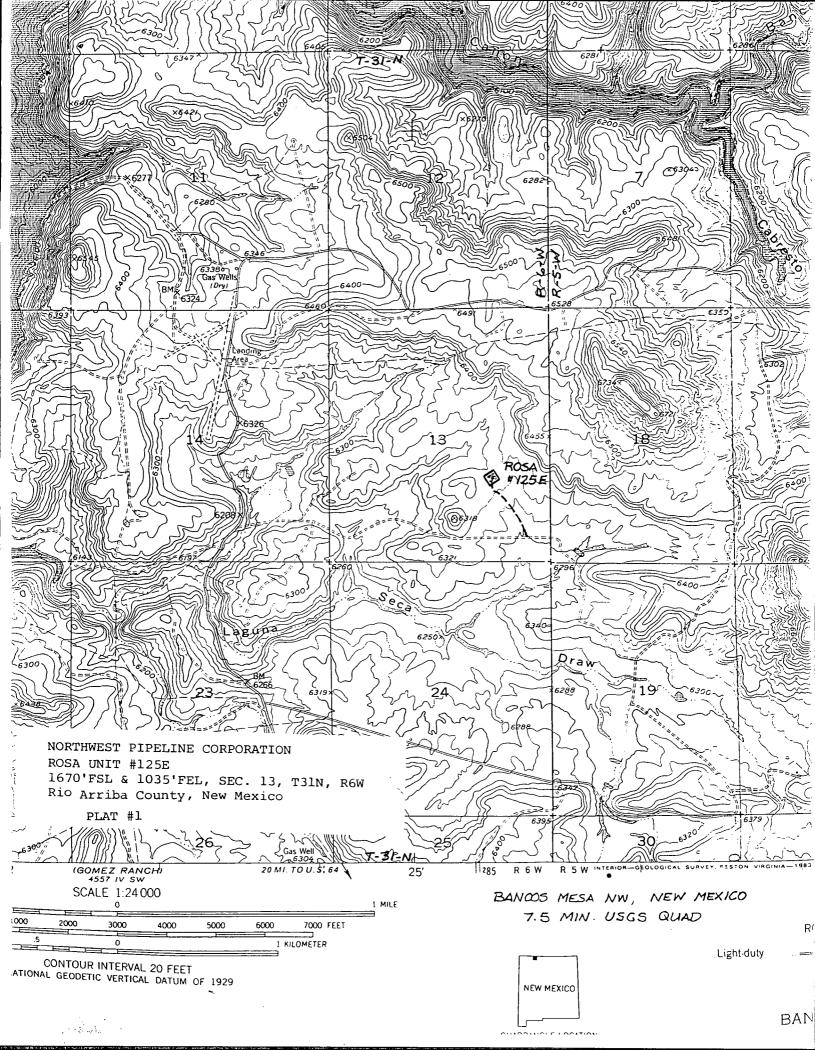

The existing well is located 970' FNL, 1190' FEL (Unit B), section 13, T31N, R6W, Rio Arriba County, New Mexico. In order to utilize this shut in wellbore, the non productive Dakota has been plugged and the well recompleted to the Mesaverde. See attached wellbore diagrams.

1000 Rio Brazos Rd., Aztec, NM 87410 .

P.O. Drawer DD, Artesia, NM 88210

DISTRICT!
P.O. But 1980, Hobbs, NM \$8240

WELL LOCATION AND ACREAGE DEDICATION PLAT WINGTON, H.M.

All Distances must be from the outer boundaries of the section Operator Lesse # 125 AMOCO PRODUCTION COMPANY ROSA UNIT Und Letter Section County Township Range · 6 WEST 31 NORTH RIU ARRIBA NMPM Astual Footage Location of Well: 970 feet from the NORTH line and EAST Ilne 1170 fed from the Ground level Elev. Producing Formation Dedicated Acres ge: 649T Acres 1. Outline the acreage dedicated to the subject well by colored pencil or harhure marks on the plat below. 2. If more than one leave is dedicated to the well, outline each and identify the ownership thereof (both as to working interest and royalty). 3. If more than one lease of different ownership is dedicated to the well, have the interest of all owners been consolidated by communitization, unitization, force-pooling etc? Yes □ № If answer is "yes" type of consolidation If answer is "no" list the owners and tract descriptions which have actually been consolidated. (Use reverse side of this form If neccessary. No allowable will be and good to the well until all interests have been consolidated (by communitization, unitization, forced-pooling, or otherwise) or until a poor-mandard unit, eliminating such interest, has been approved by the Division. OPERATOR CERTIFICATION 518.76 I hereby certify that the Information contained herein in true and complete to the best of my browledge and belief. 218 antitra Printed Name Position Company Date 13 SURVEYOR CERTIFICATION I hereby earlify that the well location shown on this plat was plotted from full notes of actual surveys made by me or under my supervison, and that the same is true and correct to the best of my browledge and belief. Date Supered tember 9, 1991 Signature & Seal of D. May PYEYDR 016 9