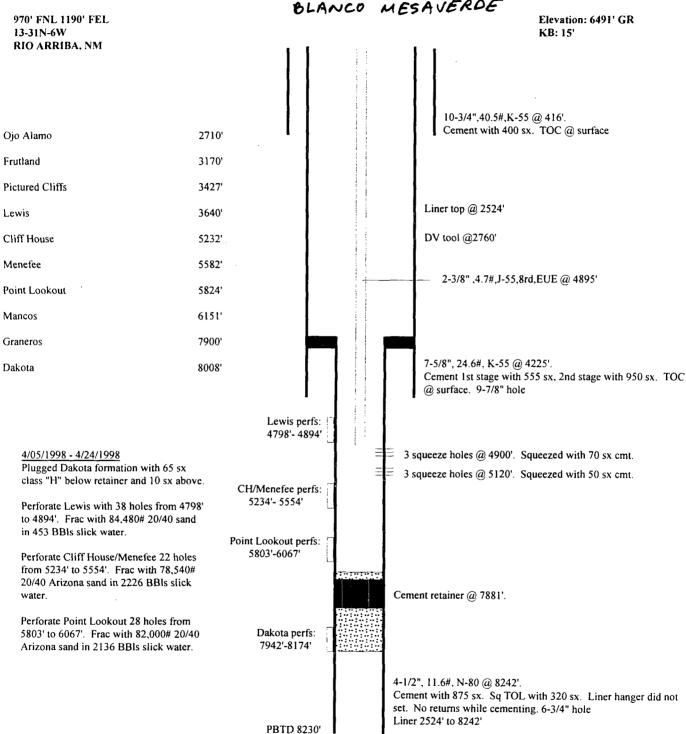

The existing well is located 970' FNL, 1190' FEL (Unit B), section 13, T31N, R6W, Rio Arriba County, New Mexico. In order to utilize this shut in wellbore, the non productive Dakota has been plugged and the well recompleted to the Mesaverde. See attached wellbore diagrams.

## ROSA UNIT #125 BLANCO MESAVERDE

TD: 8242'

# ROSA UNIT #125 BASIN DAKOTA

| DATE IN | SUSPENSE | ENGINEER | LOGGED BY | TYPE |
|---------|----------|----------|-----------|------|