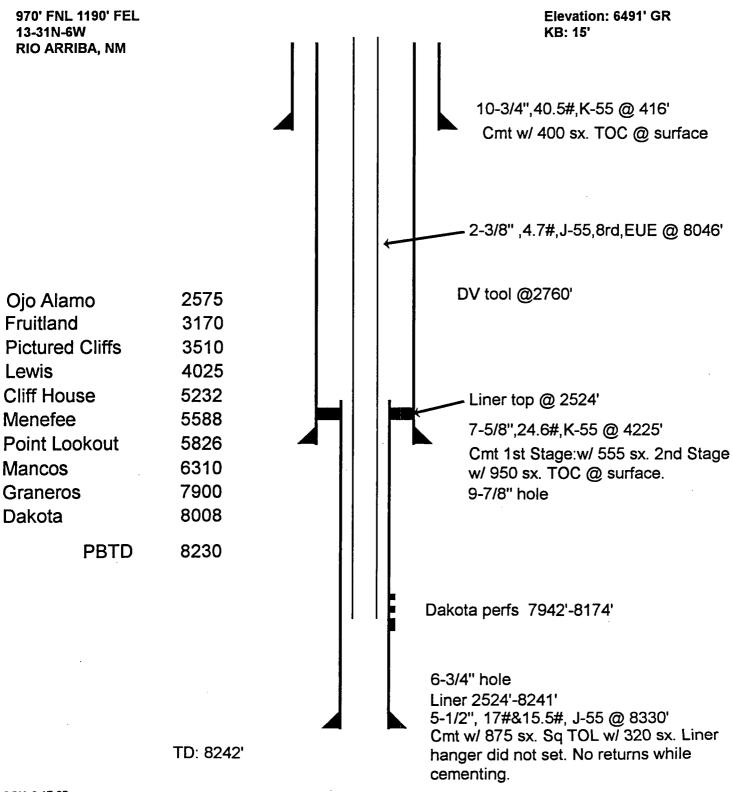

The existing well is located 970' FNL, 1190' FEL (Unit B), section 13, T31N, R6W, Rio Arriba County, New Mexico. In order to utilize this shut in wellbore, the non productive Dakota has been plugged and the well recompleted to the Mesaverde. See attached wellbore diagrams.

This well was drilled in an approved non standard location to the Dakota formation by Amoco Production Company in 1992. After testing, Amoco abandoned the Dakota formation. Williams, as Rosa Unit operator, now operates this well. Williams utilized this existing wellbore to develop Mesaverde reserves and minimize surface impacts.

## ROSA UNIT #125 BLANCO MESAVERDE

TD: 8242'